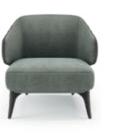

W. 70 cm D. 45 cm H. 38 cm

SAFIRA COLOR 20

PR 024CH BURNT OAK

The softness movement of the earth's largest desert now gives name to this timeless design piece. The irregular fabric pleats in the back, contrasting with smooth fabric of the remaining chair laid on the curvy wooden feet that smoothly extend all the design shape, makes Sahara armchair a comfortable solution to any contemporary interior design decoration.

W. 76 cm D. 80 cm H. 79 cm

SAFIRA COLOR 2

PR 024CH BURNT OAK

SAHARA

**ARMCHAIR** 

NT059

126

The fascinating, beautiful and immortal ocean drifters knowned as Medusas inspired us to create this timeless design bed. Combining an imposing upholstered structure with metal frame detail, umbrella-shaped cushions and elegant metal thin feet, Medusa I bed will be the perfect addition to any contemporary bedroom.