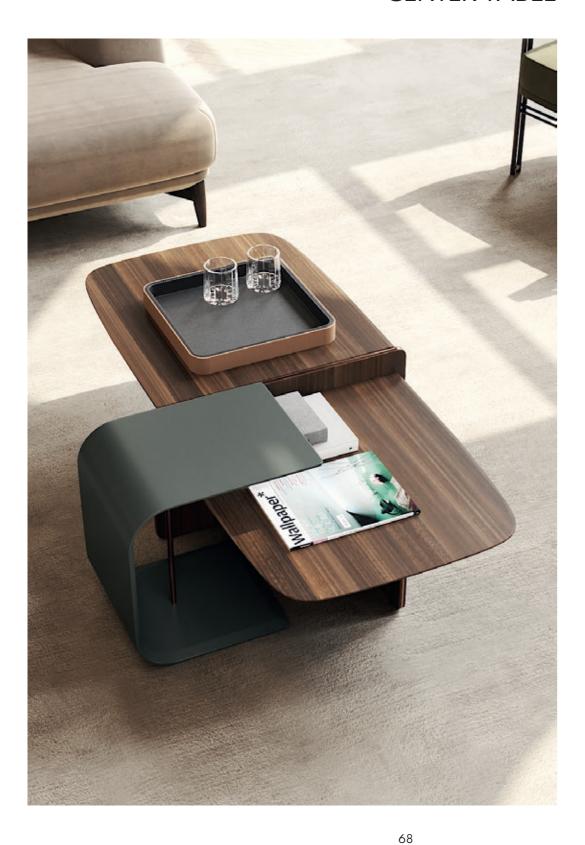

#### NT074

The elegant silhouette and fluid lines of Havasu tv stand follows the aesthetic language of the paradisiac waterfall that characterizes it. Structural curvy edges combining four design doors that contrasts with metal details and a central open box, makes this classy tv stand a suitable piece to integrate in any contemporary atmosphere.

W. 240 cm D. 52 cm H. 45 cm

**LEATHER** CAMEL