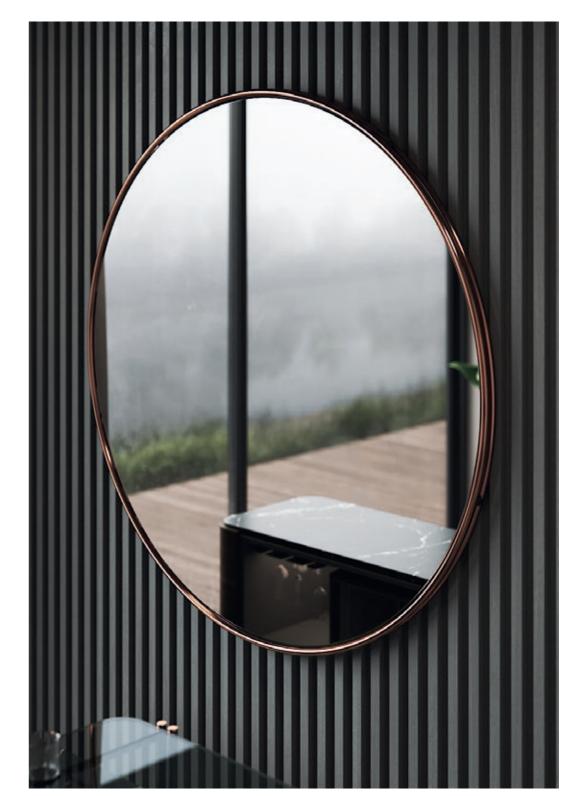

### ARIZONA

### FLOOR MIRROR NTO32

Displaying a classy modern design, Arizona floor mirror has been inspired by the cyclic curvy shape of "The Wave", a rock formation located in Arizona. Combining a wooden curvy frame, with a clean mirror and metal details, it's a classy design piece that would add value to any contemporary decoration.

W. 65 cm D. 20 cm H. 160 cm

CLEAR MIRROR