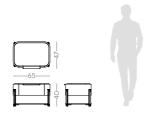

### BONSAI

### TV STAND

#### **NT**073

The Bonsai tree is known to be one of the most elegant and exquisite species in the natural world. The imposing solid wood legs of Bonsai tv stand, due to their consistency and design, embrace a lacquered structure composed by four drawers and a solid wood box giving support, elegance and detail, needed to complete any interior space that desires indentity and exclusivity.

W. 220 cm D. 50 cm H. 47 cm

PR 064 OLIVE GREE

SMOKED GLASS

PR 036

The fascinating and immortal ocean drifters knowned as Medusas inspired us to create this timeless design piece.
Combining an elegant thin feet, that holds a majestuous marble table top makes
Medusa low console the perfect addition to any contemporary living room.