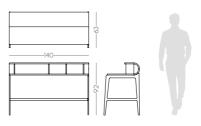

# BONSALI

ARMCHAIR

**NT**054

Bamboo is known to be one of the most strong and elegant tree's in nature. Therefore, pairs of metal tubular feet, connected by metalic details that holds the curvy structure composed by two doors, wooden shelfs and metal handles, inspired us to create Bamboo tv stand, giving to any interior room division a classy touch and character.

**W.** 220 cm **D.** 55 cm **H.** 51 cm

PR 057 GOLD S. STEEL

### BAMBOO

TV STAND NT072