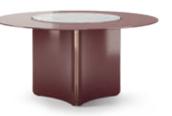

### ARIZONA I/II

**CENTER TABLES** 

NTO27/028

Displaying a classy modern design, Arizona center tables were inspired by the cyclic curvy shape of "The Wave", a rock formation located in Arizona. Combining a wooden curvy body, composed by two sets of drawers each, with different table top heights and materials, it's a classy design piece that would add value to the center of any contemporary living room.

ARIZONA I NTO 27 W. 120 cm D. 64 cm H. 28 cm

PR 059 BIANCO CARRARA

PR 052 SMOKED EUCALYPTUS

ARIZONA II NTO 28 W. 100 cm D. 100 cm H. 34 cm

PR 052 SMOKED EUCALYPTUS