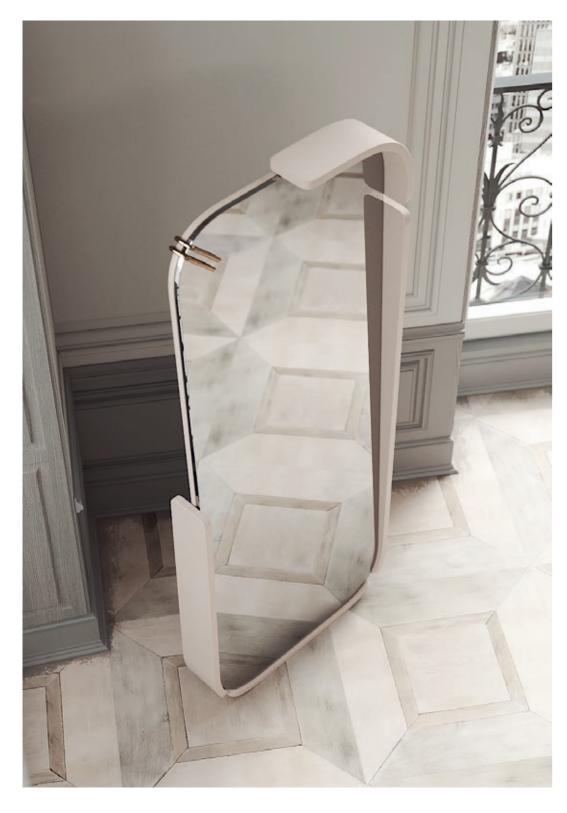

### ARIZONA

### FLOOR MIRROR NTO32

Displaying a classy modern design, Arizona floor mirror has been inspired by the cyclic curvy shape of "The Wave", a rock formation located in Arizona. Combining a wooden curvy frame, with a clean mirror and metal details, it's a classy design piece that would add value to any contemporary decoration.

W. 65 cm D. 20 cm H. 160 cm

CLEAR MIRROR