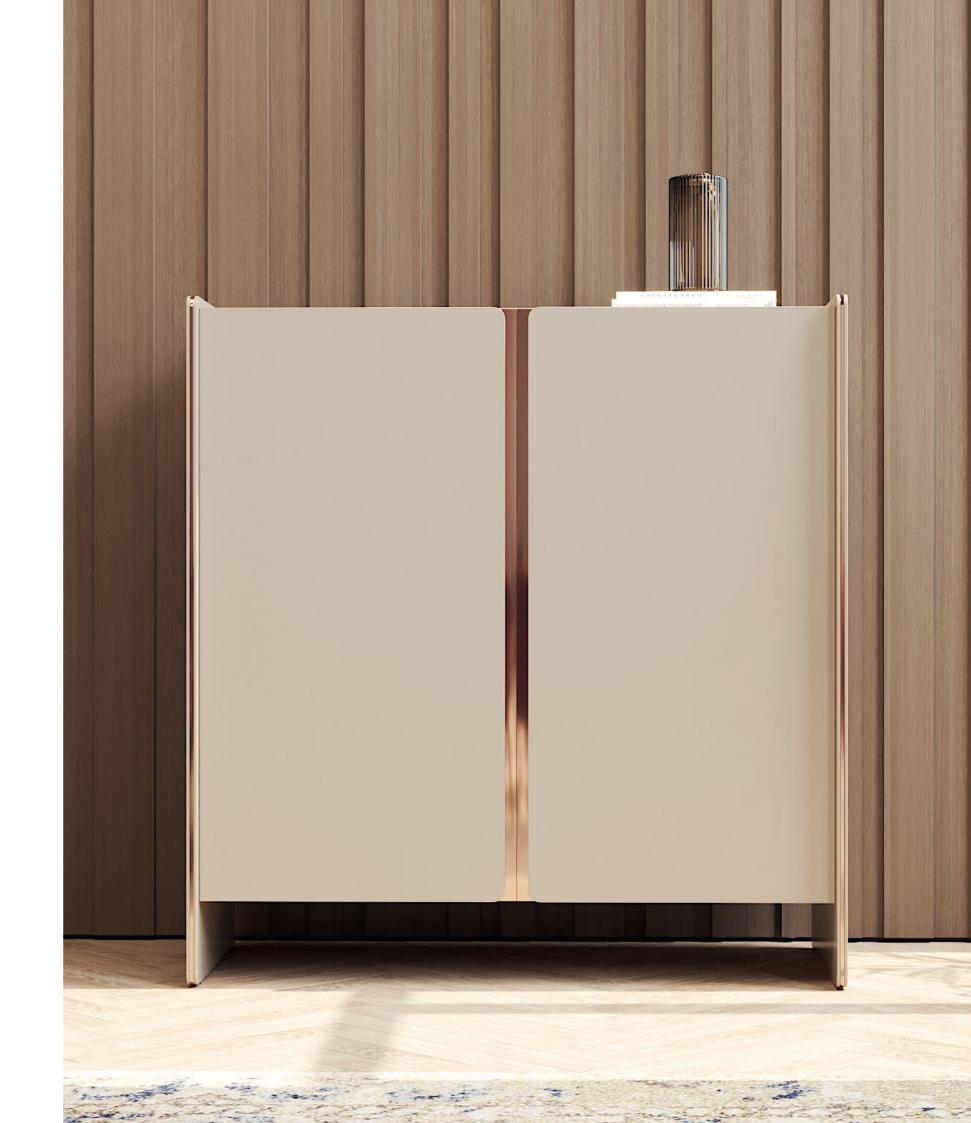

W. 240 cm D. 55 cm H. 70 cm

PR 060 NERO MARQUII

PR 027

PR 057

BAMBOO

SIDEBOARD

NTO38

Inspired in the most strong and imposing trees in nature, Bamboo cabinet features pairs of metalic tubular feet, connected by metal details, that holds a curvy wooden structure composed by two doors, two drawers and metal handles, make this piece the perfect solution for any interior space that desires character.