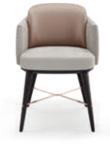

W. 312 cm D. 150 cm H. 70 cm

LEATHER

SAFETY VELVE COLOR 09

COLOR 09

PR 056 COPPER S. STE

PR 068 COPPER STEEL

Elegant leg, comfortable voluptuous body and curved coastline are the main elements that inspired us to create Flamingo armchair.

Meshing together two different fabric types over a stylish metal structure, this armchair convey a delicate character to any contemporary living room.

**W**. 70 cm **D**. 75 cm **H**. 78 cm

LEATHER CAMEL

CARVER VELVET COLOR 04

PR 068 COPPER STEEL

FLAMINGO ARMCHAIR

**NT**056