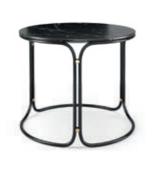

#### NT030

Bamboo is known to be one of the most strong and imposing trees in nature. Therefore, metalic tubular feet profiles, connected by metal details, that holds an unique circular marble top inspired us to create Bamboo II center table giving to any room division a classy touch and character.

DIAM. 100 cm H. 29 cm

PR 059 BIANCO CARRAR

PR 056

PR O

The softness movement of the earth's largest desert now gives name to this timeless design piece. The irregular fabric pleats rising gradually from the center laid in a lacquered circular structure makes Sahara pouf a comfortable solution to any contemporary interior.