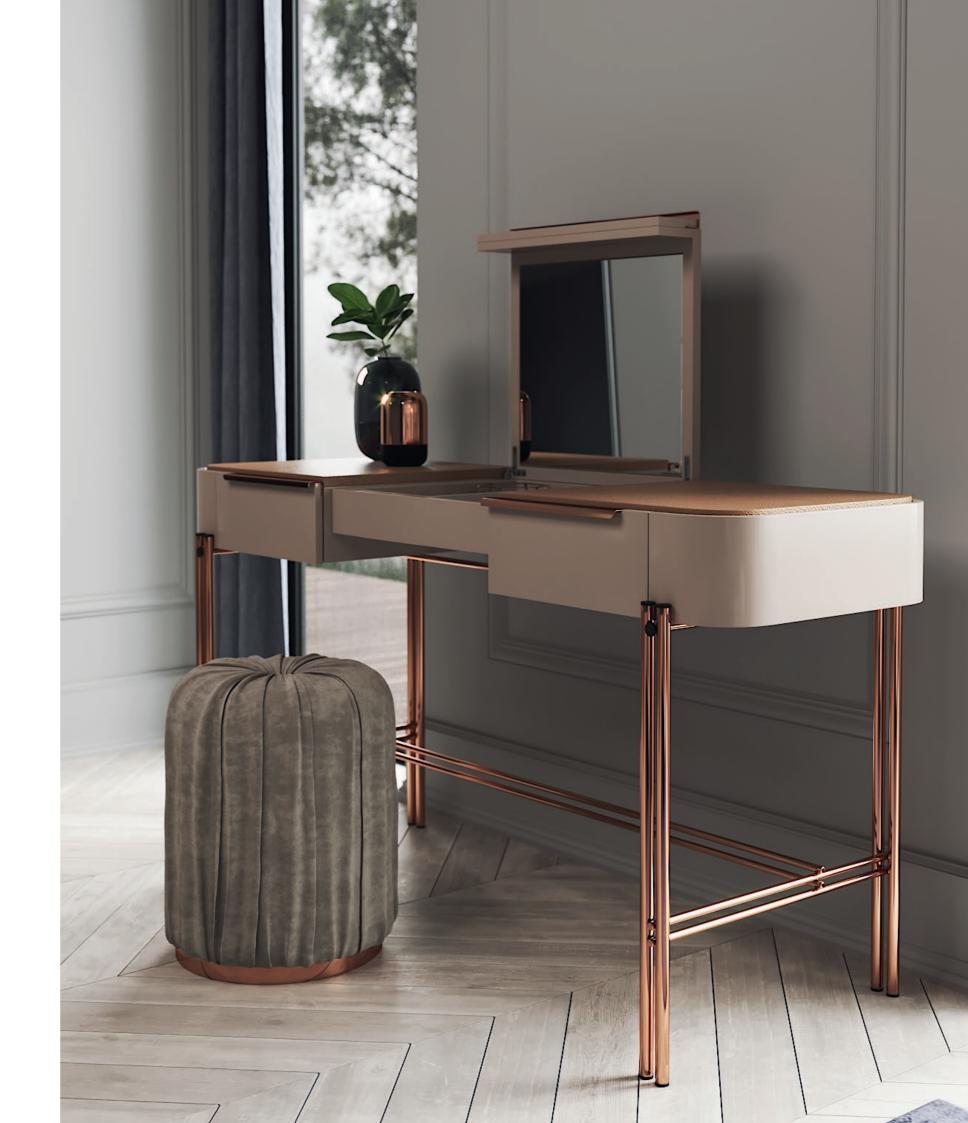

## BAMBOO

### DRESSING TABLE

Bamboo is known to be one of the most strong and elegant trees in nature. Therefore, pairs of metalic tubular feet, connected by metal details, that holds a curvy wooden structure composed by two drawers, a central drop door with mirror inside and metal handles, inspired us to create Bamboo dressing table giving to any room division a classy touch and character.

W. 150 cm D. 54 cm H. 80/129 cm

CLEAR MIRROR