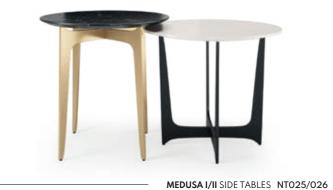

### MEDUSA I/II

SIDE TABLES

NT025/026

The fascinating, beautiful and immortal ocean drifters knowed as Medusas inspired us to create this timeless design side tables. Combining the imposing, long and elegant metal thin feet with the round marble/wooden table tops, Medusa side tables will be the perfect addition to any contemporary bedroom.

MEDUSA I NTO25 DIAM. 50 cm H. 50 cm

MEDUSA II NTO26 **DIAM.** 54 cm **H.** 45 cm

PR 008 PALE MOCA

The elegant shape and fluid lines of Havasu II bedside table follows the aesthetic language of the paradisiac waterfall that characterizes it. Structural curvy edges, combining two drawers with inlaid metal details, makes this classy bedside table a suitable piece to integrate in any contemporary atmosphere.