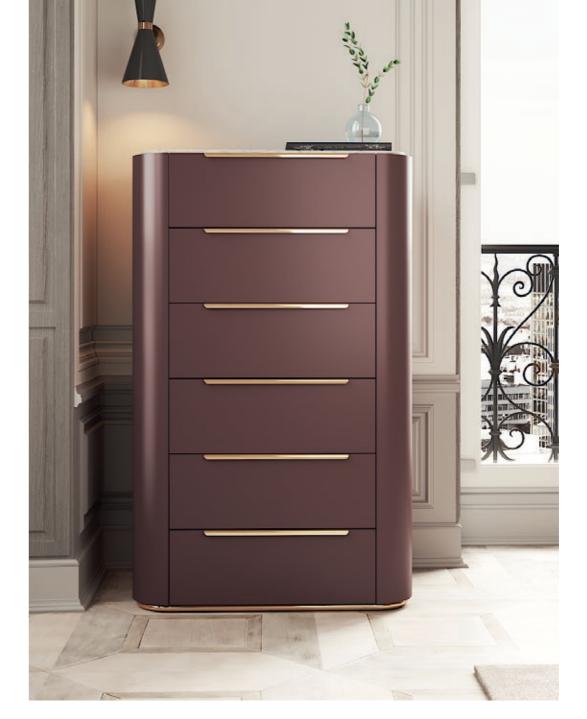

### BAMBOO

#### HIGH CHEST

#### NT009

Bamboo is known to be one of the most strong and elegant trees in the natural world. Therefore, combining a metalic tubular base that embraces a curvy structure, composed by six drawers and metalic handles, inspired us to create Bamboo high chest giving elegance and detail needed to any contemporary bedroom environment.

**W.** 75 cm **D.** 52 cm **H.** 120 cm

PR 059 BIANCO CARRARA

DD OE7

Bamboo is known to be one of the most strong and elegant trees in nature. Therefore, combining a metalic tubular base that embraces a curvy structure, composed by three drawers and metalic handles, inspired us to create Bamboo chest of drawers giving to any bedroom division a classy touch and character.