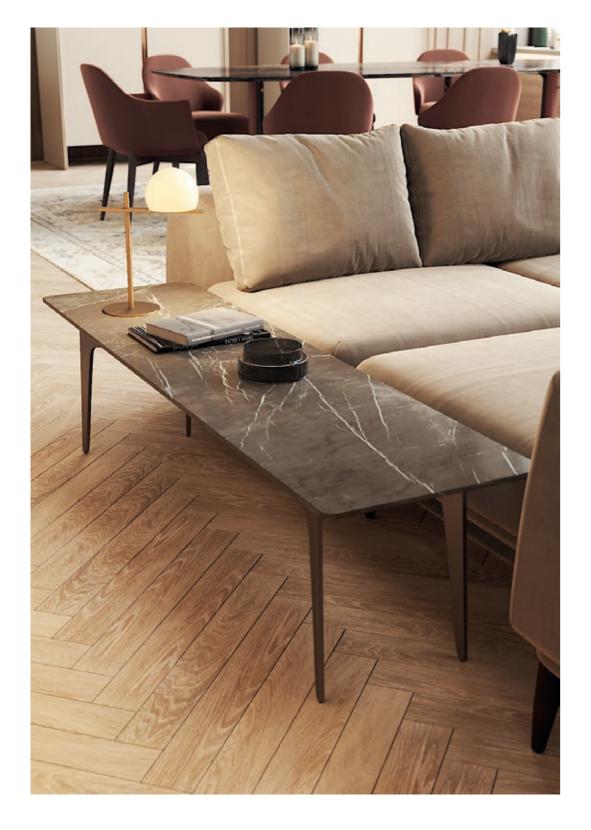

### ARIZONA I/II

**CENTER TABLES** 

NTO27/028

Displaying a classy modern design, Arizona center tables were inspired by the cyclic curvy shape of "The Wave", a rock formation located in Arizona. Combining a wooden curvy body, composed by two sets of drawers each, with different table top heights and materials, it's a classy design piece that would add value to the center of any contemporary living room.

ARIZONA I NTO 27 W. 120 cm D. 64 cm H. 28 cm

PR 059 BIANCO CARRARA

PR 052 SMOKED EUCALYPTUS

ARIZONA II NTO 28 W. 100 cm D. 100 cm H. 34 cm

PR 052 SMOKED EUCALYPTUS