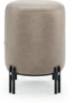

DIAM. 100 cm H. 29 cm

PR 059 BIANCO CARRAR

PR 056

PR O

The softness movement of the earth's largest desert now gives name to this timeless design piece. The irregular fabric pleats rising gradually from the center laid in a lacquered circular structure makes Sahara pouf a comfortable solution to any contemporary interior.

**DIAM.** 40 cm **H.** 48 cm

SAFETY VELVET COLOR 23

PR 027 SEASHELL

SAHARA

POUF

NTO71