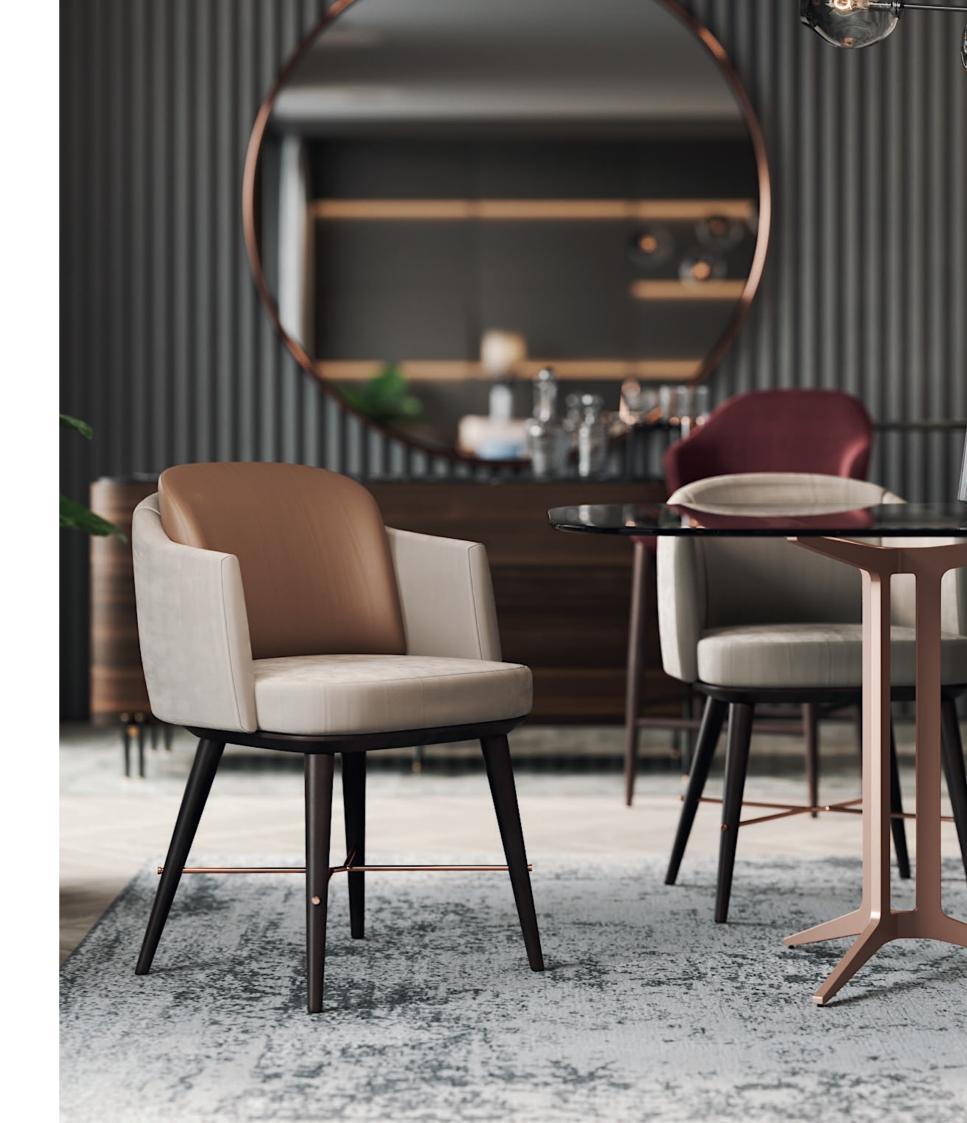

# BONSALI

ARMCHAIR

**NT**054

Bamboo is known to be one of the most strong and elegant tree's in nature. Therefore, pairs of metal tubular feet, connected by metalic details that holds the curvy structure composed by two doors, wooden shelfs and metal handles, inspired us to create Bamboo tv stand, giving to any interior room division a classy touch and character.

**W.** 220 cm **D.** 55 cm **H.** 51 cm

PR 057 GOLD S. STEEL

### BAMBOO

TV STAND NT072