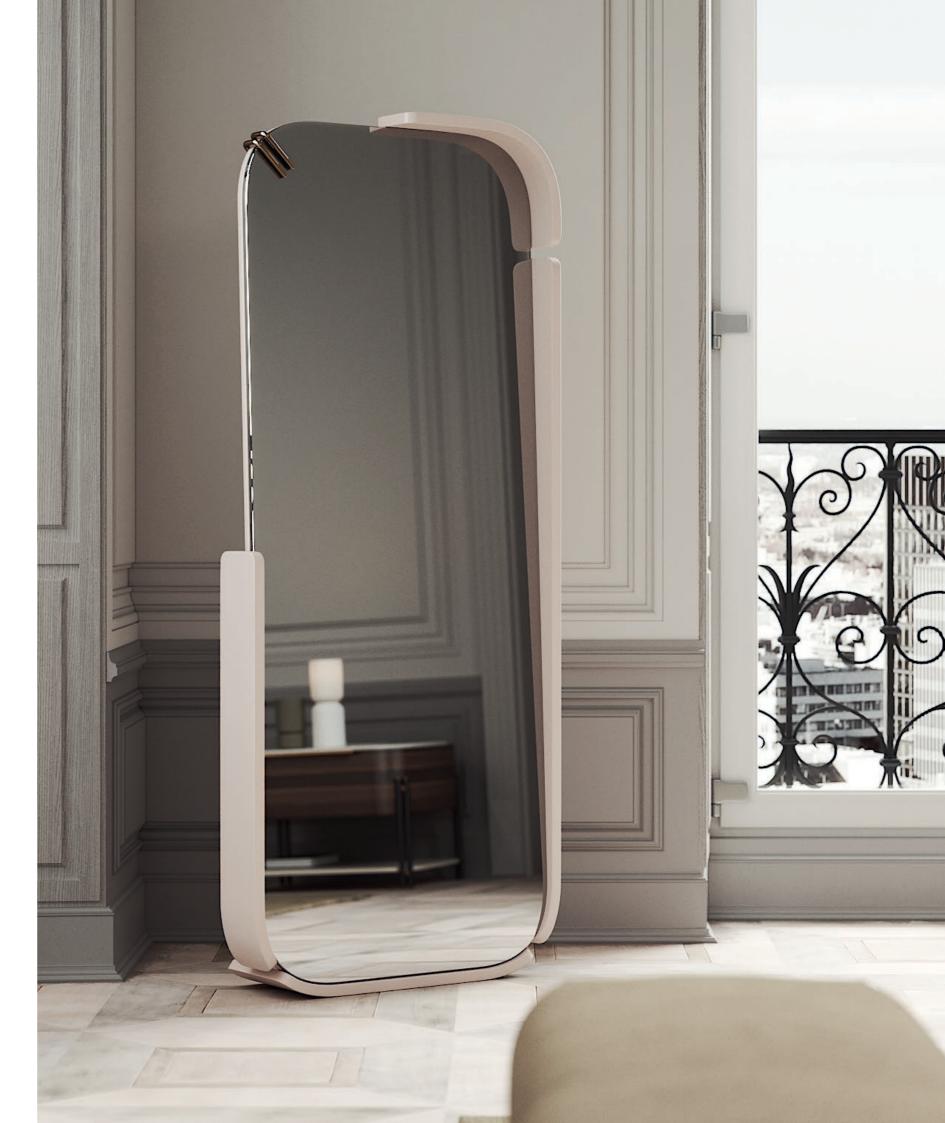

### ARIZONA

### FLOOR MIRROR NTO32

Displaying a classy modern design, Arizona floor mirror has been inspired by the cyclic curvy shape of "The Wave", a rock formation located in Arizona. Combining a wooden curvy frame, with a clean mirror and metal details, it's a classy design piece that would add value to any contemporary decoration.

W. 65 cm D. 20 cm H. 160 cm

CLEAR MIRROR