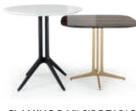

### ARIZONAI LOW CONSOLE

**NT**075

Displaying a classy modern design, Arizona I low console was inspired by the cyclic curvy shape of "The Wave", a rock formation located in Arizona. Combining a wooden curvy body with the structural glass shelves, it's a classy complement to have nearby the sofa that would add value to any modern room decor.

W. 50 cm D. 80 cm H. 39 cm

PR 065 COBALT BLUE

PR 056 COPPER S. STEEL

Displaying a classy modern design, Arizona II low console was inspired by the cyclic curvy shape of "The Wave", a rock formation located in Arizona. Combining a wooden curvy body with the structural glass shelves, it's a classy complement to have nearby the sofa that would add value to any modern room decor.

W.150 cm D.40 cm H.39 cm

PR 027 SEASHELL

SMOKED GLASS

PR 056 COPPER S. STEEL

ARIZONAII LOW CONSOLE

NT076

### ARIZONA I/II

**CENTER TABLES** 

NTO27/028

Displaying a classy modern design, Arizona center tables were inspired by the cyclic curvy shape of "The Wave", a rock formation located in Arizona. Combining a wooden curvy body, composed by two sets of drawers each, with different table top heights and materials, it's a classy design piece that would add value to the center of any contemporary living room.

ARIZONA I NTO 27 W. 120 cm D. 64 cm H. 28 cm

PR 059 BIANCO CARRARA

PR 052 SMOKED EUCALYPTUS

ARIZONA II NTO 28 W. 100 cm D. 100 cm H. 34 cm

PR 052 SMOKED EUCALYPTUS