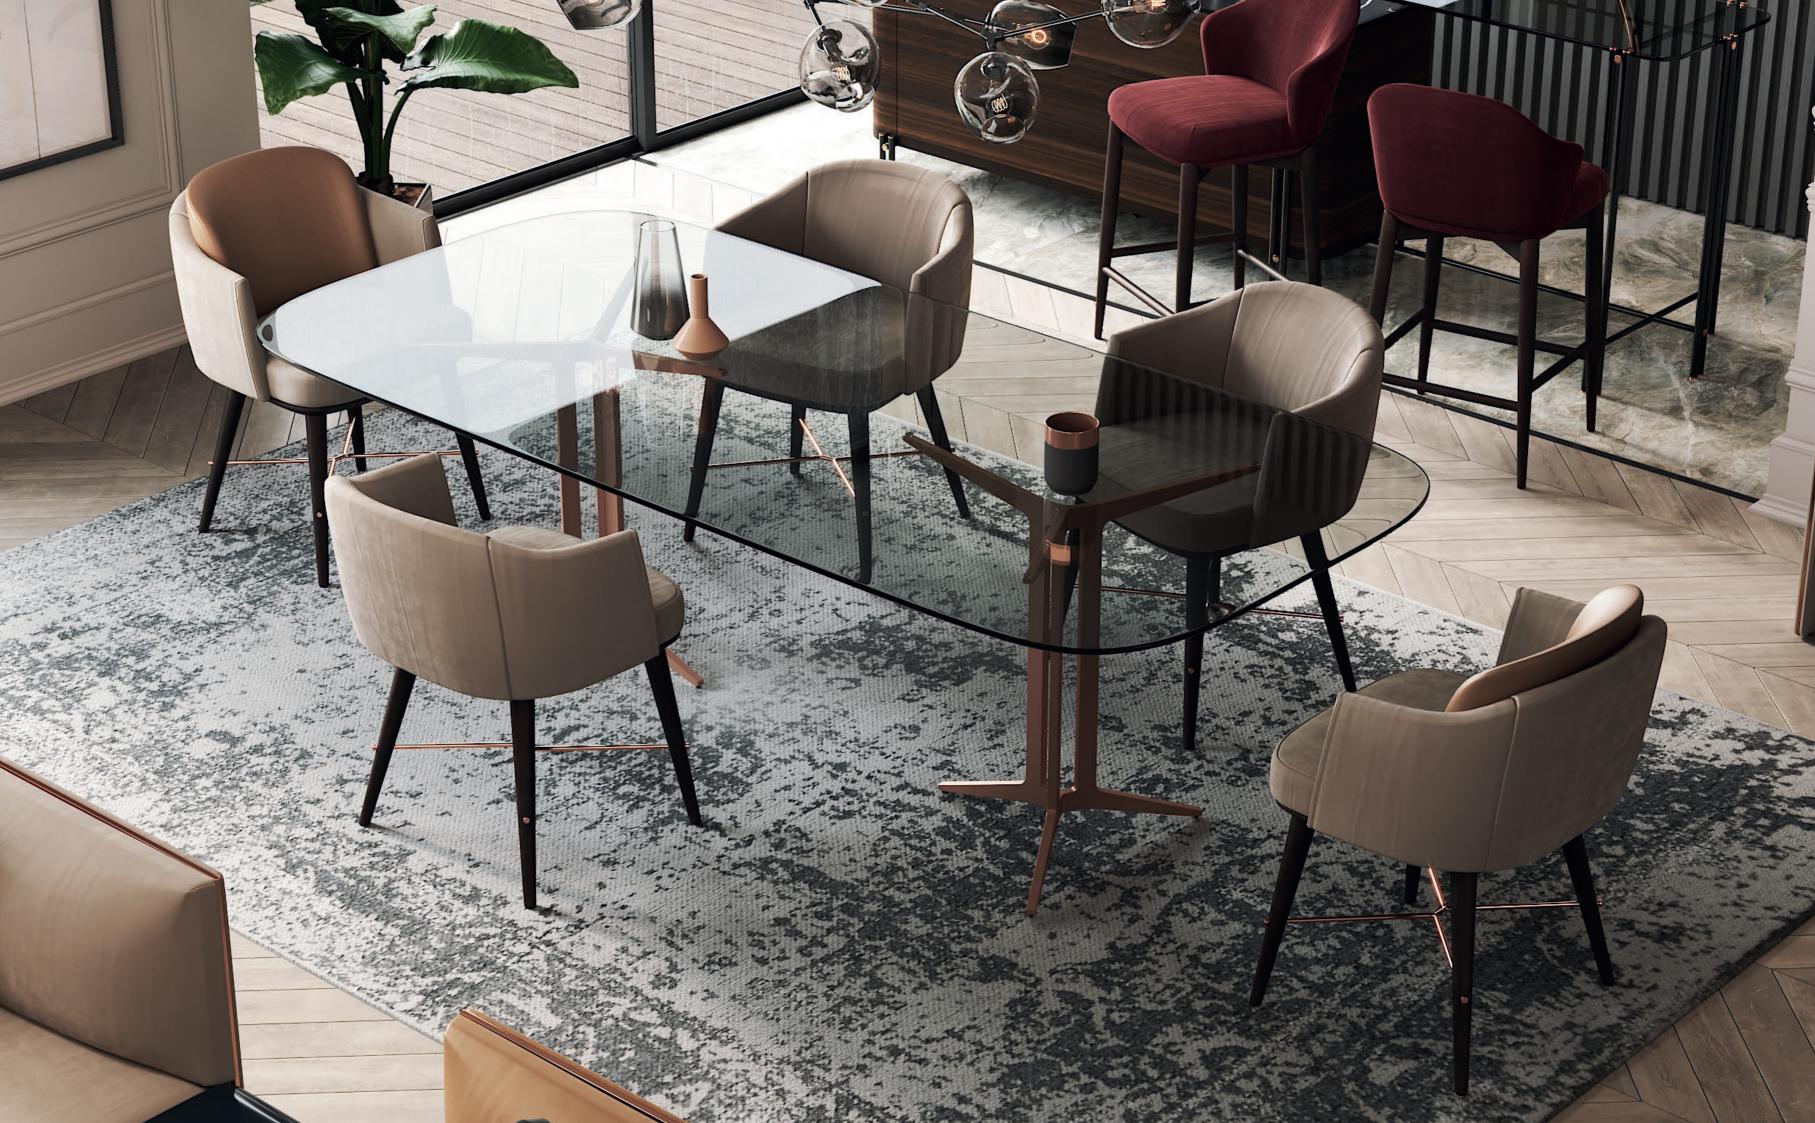

## DINING ROOM

Distinguish by unique curvy neck, elegant long legs and glamorous reddish feathers, Flamingo dining table personifies all this exotic elements into an exclusive design piece. Meshing together the curvy table top over a stylish metal structure, this dining table convey a delicate character to any contemporary dining room.

W. 240 cm D. 110 cm H. 75 cm

CLEAR MIRROR

PR 068 COPPER STEEL

# FLAMINGO

DINING TABLE