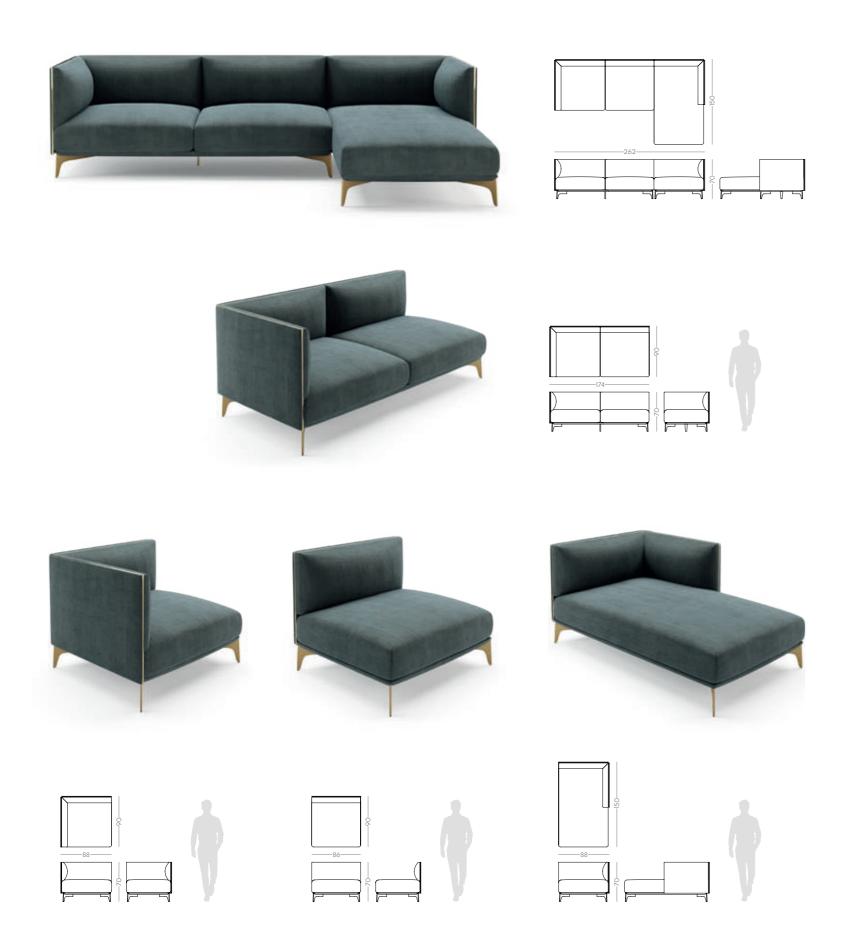

**DIAM.** 50 cm **H.** 49 cm

BONSAI

SIDE TABLE

NT022

The Bonsai tree is known to be one of the most elegant and exquisite species in the natural world. The imposing solid wood legs of **Bonsai** sofa, due to their consistency and design, embrace a comfortable upholstered structure giving exclusivity and detail needed to complete any contemporary atmosphere.

W. 378 cm D. 278 cm H. 78 cm

SAFETY VELVET COLOR 07

PR 024CH BURNT OAK

### BONSAI

SOFA NTO62

Bamboo is known to be one of the most strong and elegant trees in the world. Therefore, pairs of tubular metalic feet, connected by metal details that holds the upholstery structure, inspired us to create Bamboo armchair, giving to any room division a classy touch and character.