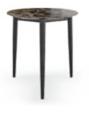

#### NT030

Bamboo is known to be one of the most strong and imposing trees in nature. Therefore, metalic tubular feet profiles, connected by metal details, that holds an unique circular marble top inspired us to create Bamboo II center table giving to any room division a classy touch and character.

DIAM. 100 cm H. 29 cm

PR 059 BIANCO CARRAR

PR 056

PR O

The softness movement of the earth's largest desert now gives name to this timeless design piece. The irregular fabric pleats rising gradually from the center laid in a lacquered circular structure makes Sahara pouf a comfortable solution to any contemporary interior.