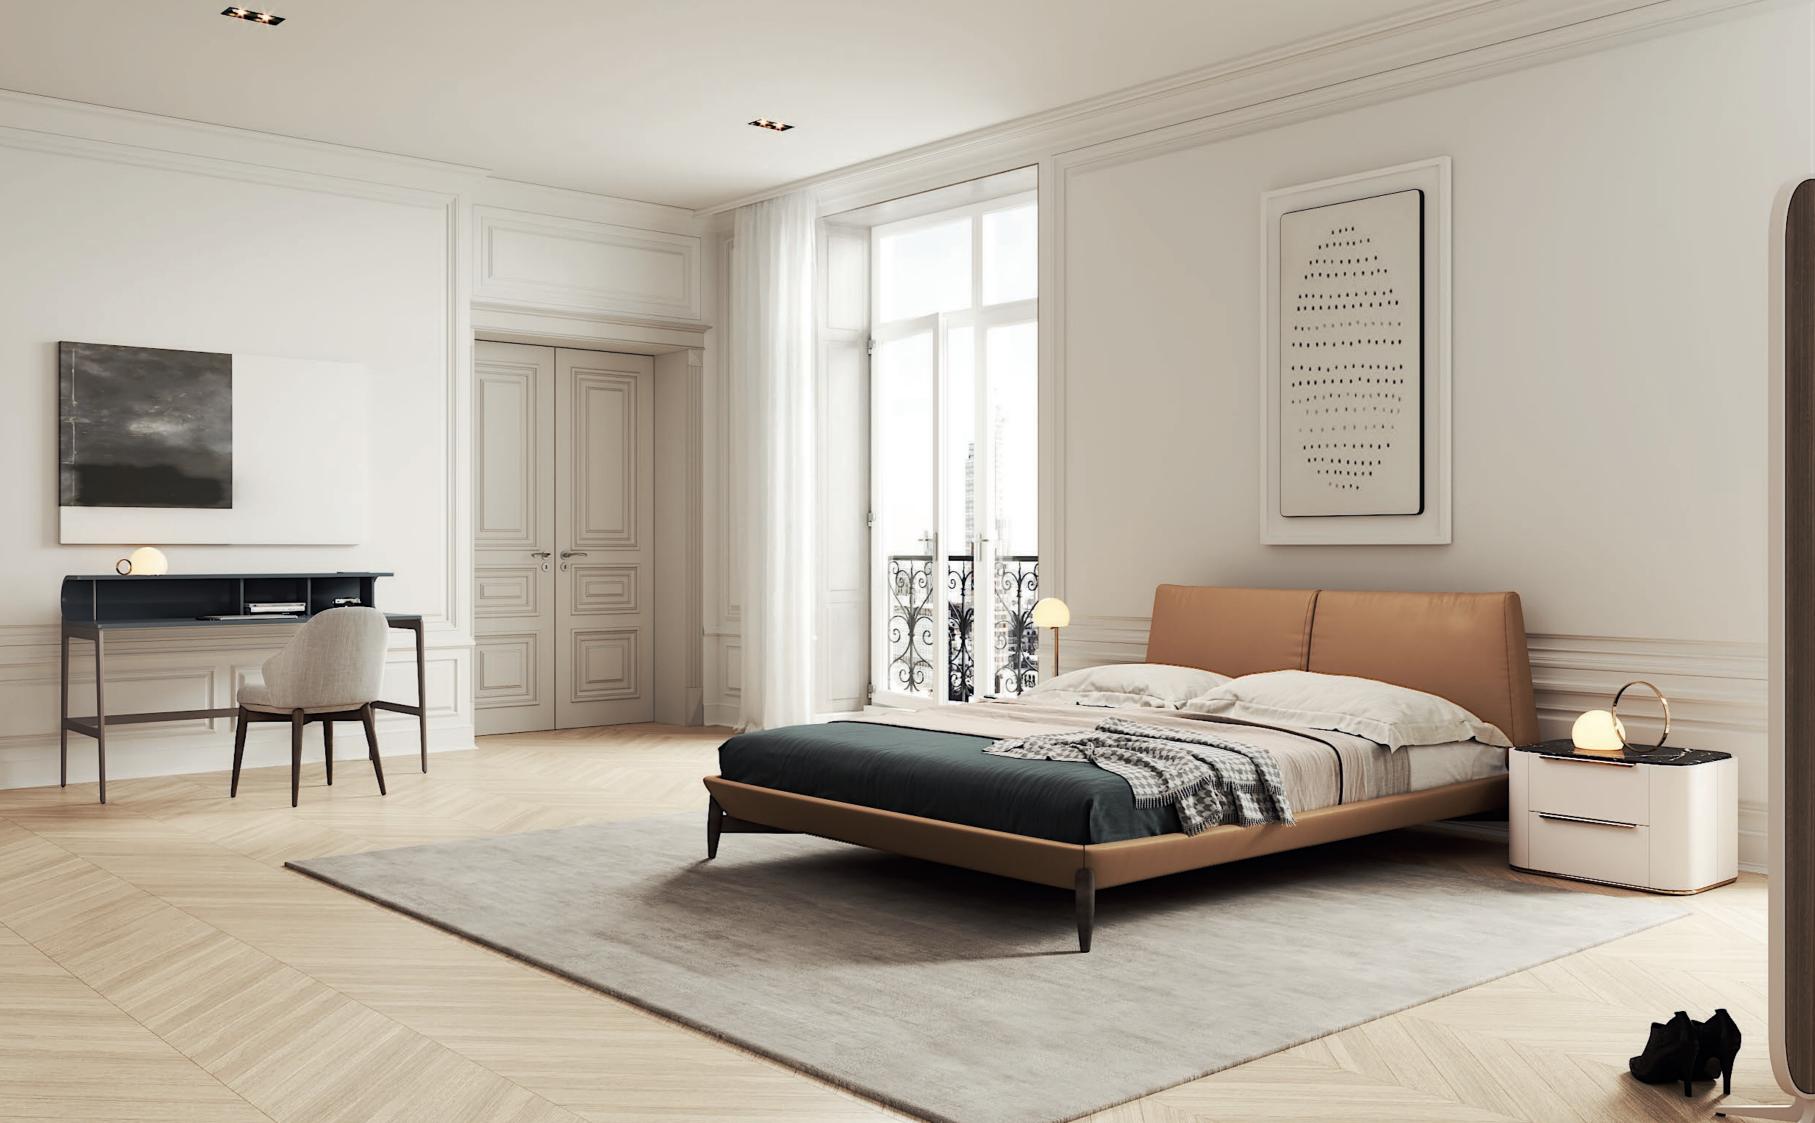

ll that characterizes it. Structural curvy edges, combining five drawers with inlaid metal details and a bottom shelf, makes this classy high chest a suitable piece to complete any elegant interior space.

W. 70 cm D. 52 cm H. 120 cm



**LEATHER** STONE



PR 056 COPPER S. STEEL







Considered one of the wonders of the world, the stunning Naica cave and its crystal connections inspired us creating this stunning bench. Combining an imposing upholstered cushion with an open wooden box, laid in a conic feet connected by a metal structure makes Naica bench a comfortable solution to any contemporary interior design that deserves identity.

W. 180 cm D. 45 cm H. 40 cm



**LEATHER** CAMEL



PR 052 SMOKED EUCALYPTUS



PR 027 SEASHELL



PR 056 COPPER S. STEEL

NAICA

**BENCH** NT069













The Bonsai tree is known to be one of the most elegant and exquisite species in the natural world. The imposing solid wood legs of Bonsai bed, due to their consistency and design, embrace the upholstered structure giving elegance and detail needed to complete any contemporary bedroom environment.

W. 171 cm D. 228 cm H. 90 cm



**LEATHER** CAMEL



# BONSAI

BED NTOO1



Bamboo is known to be one of the most strong and elegant trees in nature. Therefore, combining a metalic tubular base, that embraces a curvy structure with two drawers and metalic handles, inspired us to create Bamboo II bedside table giving to any bedroom division a classy touch and character.

W. 65 cm D. 47 cm H. 40 cm





PR 034 PEARL



PR 057 GOLD S. STEEL

# BAMBOO II

BEDSIDE TABLE

NT006







Displaying