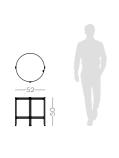

### ARIZONAI LOW CONSOLE

**NT**075

Displaying a classy modern design, Arizona I low console was inspired by the cyclic curvy shape of "The Wave", a rock formation located in Arizona. Combining a wooden curvy body with the structural glass shelves, it's a classy complement to have nearby the sofa that would add value to any modern room decor.

W. 50 cm D. 80 cm H. 39 cm

PR 065 COBALT BLUE

PR 056 COPPER S. STEEL

Displaying a classy modern design, Arizona II low console was inspired by the cyclic curvy shape of "The Wave", a rock formation located in Arizona. Combining a wooden curvy body with the structural glass shelves, it's a classy complement to have nearby the sofa that would add value to any modern room decor.