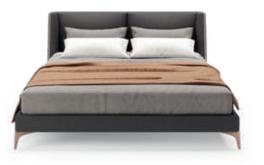

W. 378 cm D. 278 cm H. 78 cm

SAFETY VELVET COLOR 07

PR 024CH BURNT OAK

### BONSAI

SOFA NTO62

Bamboo is known to be one of the most strong and elegant trees in the world. Therefore, pairs of tubular metalic feet, connected by metal details that holds the upholstery structure, inspired us to create Bamboo armchair, giving to any room division a classy touch and character.