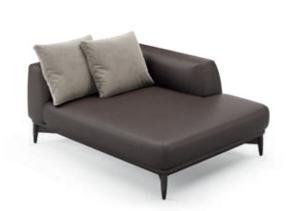

### SAHARA

SOFA NTO64

The Bonsai tree is known to be one of the most elegant and exquisite species in the natural world. The imposing solid wood legs of Bonsai I armchair, due to their consistency and design, embrace the upholstered structure giving elegance and detail needed to complete any contemporary environment.

**W**. 69 cm **D**. 75 cm **H**. 74 cm

PR 024CH BURNT OAK