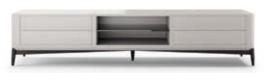

### BAMBOO

TV STAND NT072

# BONSALI

ARMCHAIR

**NT**054

Bamboo is known to be one of the most strong and elegant tree's in nature. Therefore, pairs of metal tubular feet, connected by metalic details that holds the curvy structure composed by two doors, wooden shelfs and metal handles, inspired us to create Bamboo tv stand, giving to any interior room division a classy touch and character.

**W.** 220 cm **D.** 55 cm **H.** 51 cm

PR 057 GOLD S. STEEL