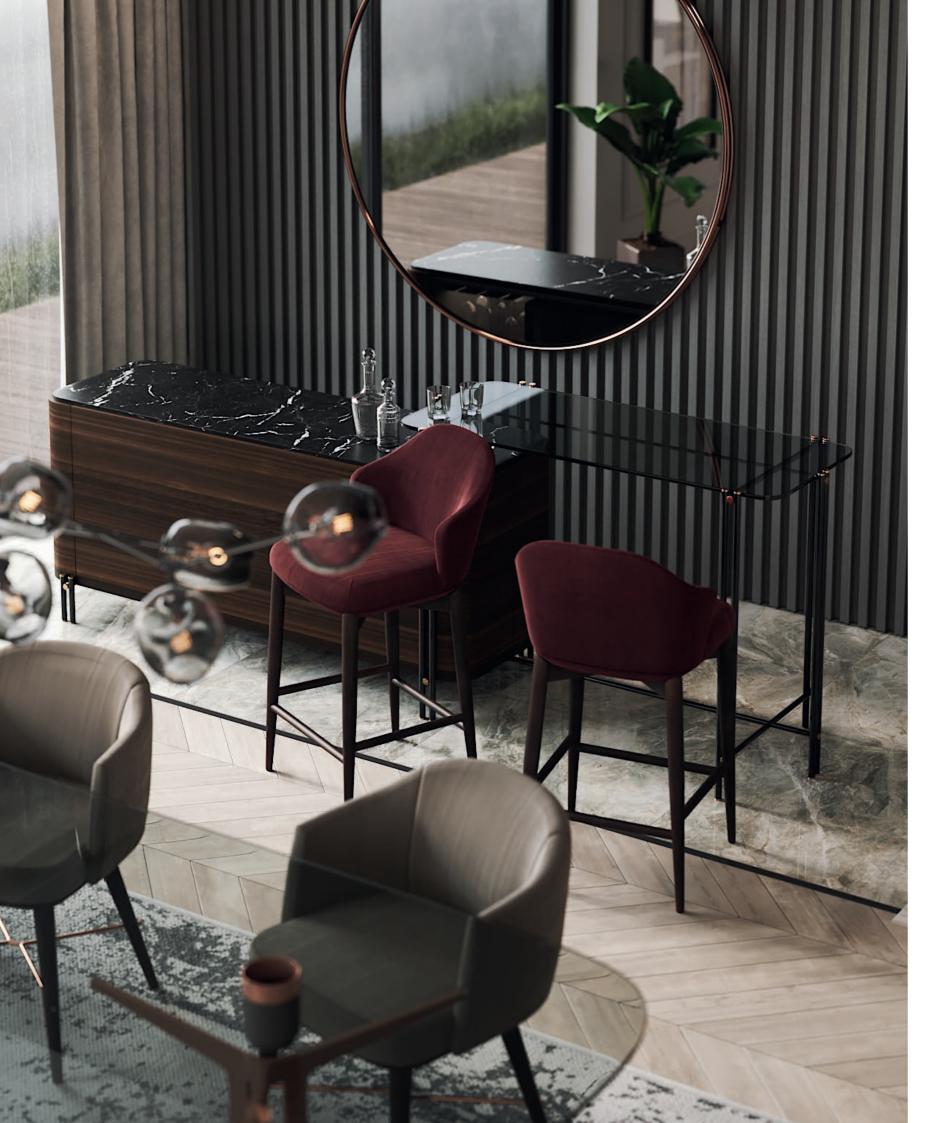

W. 260 cm D. 55 cm H. 90 cm

SMOKED MIRROR

NERO MARQUIN

O.M.O.N.E.B E.

PR 056 COPPER S. STEEL

The Bonsai tree is known to be one of the most elegant and exquisite species in the natural world. The imposing solid wood legs of Bonsai bar chair, due to their consistency and design, embrace an upholstered structure giving elegance and detail needed to complete any contemporary room environment.

W. 47 cm D. 47 cm H. 97 cm

CARVER VELVET COLOR 11

PR 024CH BURNT OAK

# BONSAI

BAR CHAIR

The elegant shape and fluid lines of Havasu sideboard follows the aesthetic language of the paradisiac waterfall that characterizes it. Structural curvy edges combining four doors (2 drawers inside) that contrasts with inlaid metal details and a marble top, makes this classy sideboard a suitable piece to integrate in any modern space.