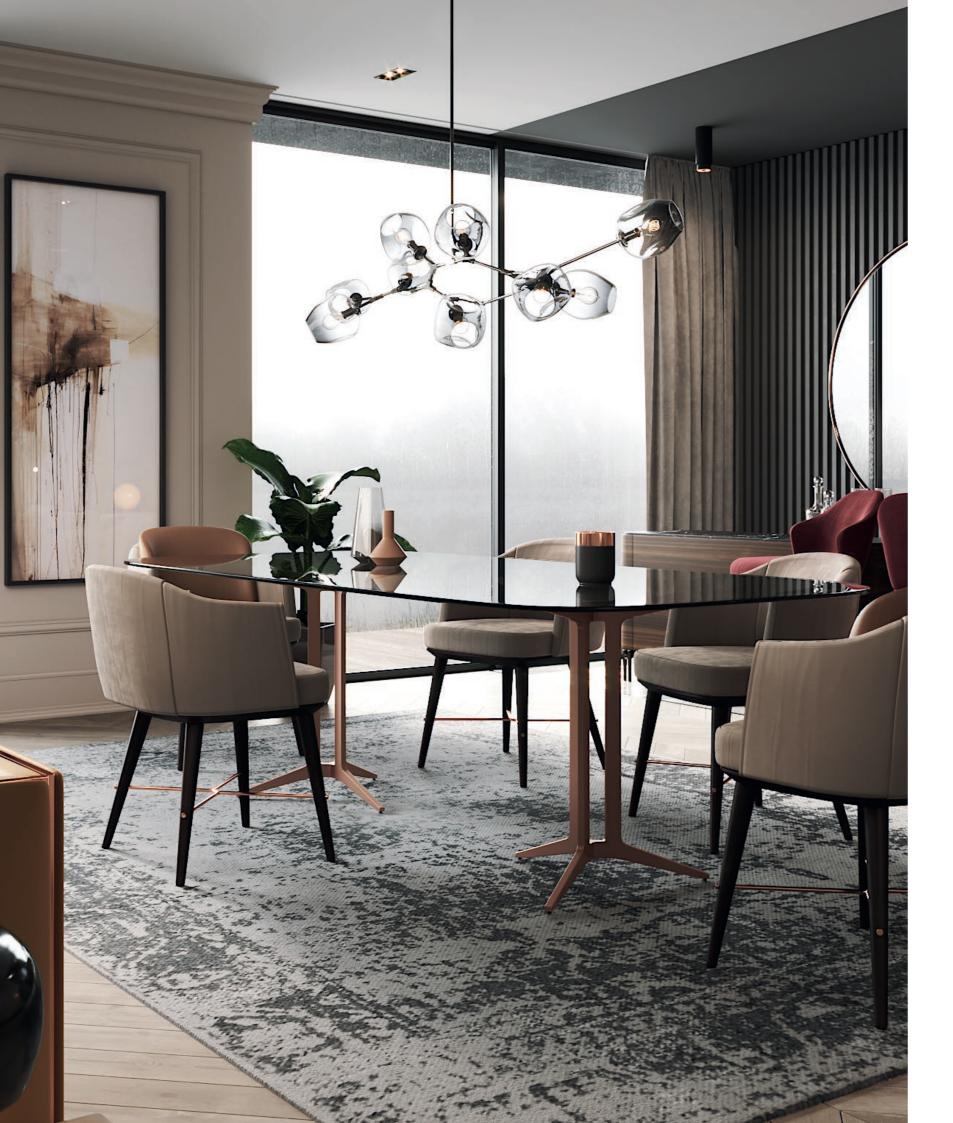

## DINING ROOM

Distinguish by unique curvy neck, elegant long legs and glamorous reddish feathers, Flamingo dining table personifies all this exotic elements into an exclusive design piece. Meshing together the curvy table top over a stylish metal structure, this dining table convey a delicate character to any contemporary dining room.

W. 240 cm D. 110 cm H. 75 cm

CLEAR MIRROR

PR 068 COPPER STEEL

# FLAMINGO

DINING TABLE