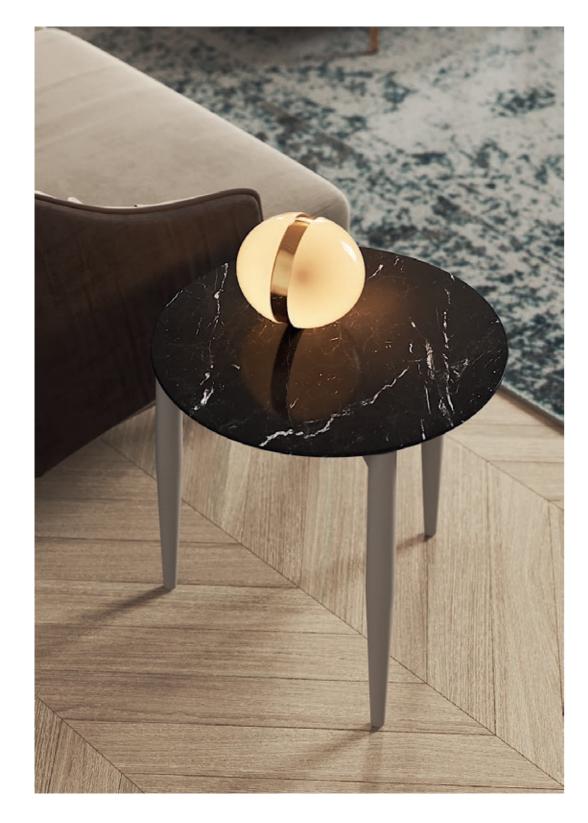

be one of the most strong and elegant tree's in nature. Therefore, pairs of metal tubular feet, connected by metalic details that holds the curvy structure composed by two doors, wooden shelfs and metal handles, inspired us to create Bamboo tv stand, giving to any interior room division a classy touch and character.

**W.** 220 cm **D.** 55 cm **H.** 51 cm









PR 057 GOLD S. STEEL

### BAMBOO

TV STAND NT072



### BAMBOO I

### **CENTER TABLE**

#### NT029



Inspired by one of the most strong and imposing trees in nature, Bamboo I center table features pairs of metalic tubular feet, connected by metal profiles that holds two table tops, making this piece the perfect solution to any interior space that desires identity and exclusivity.

W.103 cm D. 63 cm H. 31 cm

CLEAR GLASS









### FLAMINGO I

55

#### SIDE TABLE

#### NT023

Distinguished by an unique curvy neck, elegant long legs and glamorous reddish feathers, Flamingo I side table personifies all this exotic elements into an exclusive design piece. Meshing together an elegant marble table top over a stylish metal structure, this side table conveys a delicate character to any modern home decor.

**DIAM**. 52 cm H. 49 cm



PR 063 PIETRA GREY



The Bonsai tree is known to be one of the most elegant and exquisite species in the natural world. The imposing legs of Bonsai side table, due to their consistency and design, embrace a solid marble table top giving support, elegance and detail needed to complete any interior space that desires indentity and exclusivity.

**DIAM.** 50 cm **H.** 49 cm





BONSAI

SIDE