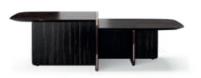

### ARIZONAI LOW CONSOLE

**NT**075

Displaying a classy modern design, Arizona I low console was inspired by the cyclic curvy shape of "The Wave", a rock formation located in Arizona. Combining a wooden curvy body with the structural glass shelves, it's a classy complement to have nearby the sofa that would add value to any modern room decor.

W. 50 cm D. 80 cm H. 39 cm

PR 065 COBALT BLUE

PR 056 COPPER S. STEEL

Displaying a classy modern design, Arizona II low console was inspired by the cyclic curvy shape of "The Wave", a rock formation located in Arizona. Combining a wooden curvy body with the structural glass shelves, it's a classy complement to have nearby the sofa that would add value to any modern room decor.