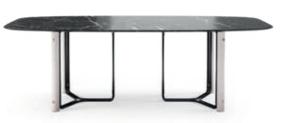

### ARIZONA I/II

**CENTER TABLES** 

NTO27/028

Displaying a classy modern design, Arizona center tables were inspired by the cyclic curvy shape of "The Wave", a rock formation located in Arizona. Combining a wooden curvy body, composed by two sets of drawers each, with different table top heights and materials, it's a classy design piece that would add value to the center of any contemporary living room.

ARIZONA I NTO 27 W. 120 cm D. 64 cm H. 28 cm

PR 059 BIANCO CARRARA

PR 052 SMOKED EUCALYPTUS

ARIZONA II NTO 28 W. 100 cm D. 100 cm H. 34 cm

PR 052 SMOKED EUCALYPTUS