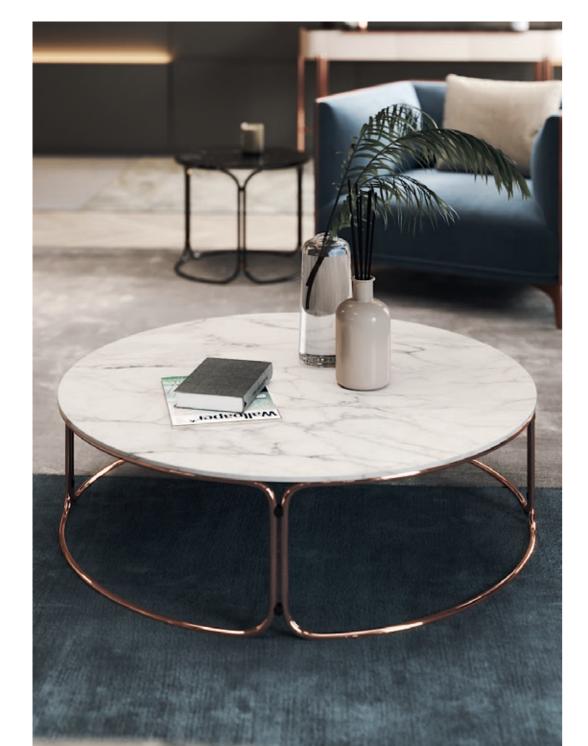

### BAMBOO II

#### **CENTER TABLE**

#### NT030

Bamboo is known to be one of the most strong and imposing trees in nature. Therefore, metalic tubular feet profiles, connected by metal details, that holds an unique circular marble top inspired us to create Bamboo II center table giving to any room division a classy touch and character.

DIAM. 100 cm H. 29 cm

PR 059 BIANCO CARRAR

PR 056

PR O

The softness movement of the earth's largest desert now gives name to this timeless design piece. The irregular fabric pleats rising gradually from the center laid in a lacquered circular structure makes Sahara pouf a comfortable solution to any contemporary interior.