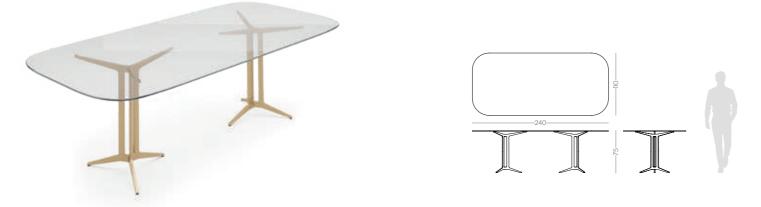

## DINING ROOM

Distinguish by unique curvy neck, elegant long legs and glamorous reddish feathers, Flamingo dining table personifies all this exotic elements into an exclusive design piece. Meshing together the curvy table top over a stylish metal structure, this dining table convey a delicate character to any contemporary dining room.

W. 240 cm D. 110 cm H. 75 cm

CLEAR MIRROR

PR 068 COPPER STEEL

# FLAMINGO

DINING TABLE