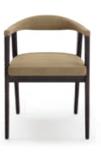

### SAHARA

SOFA NTO64

The Bonsai tree is known to be one of the most elegant and exquisite species in the natural world. The imposing solid wood legs of Bonsai I armchair, due to their consistency and design, embrace the upholstered structure giving elegance and detail needed to complete any contemporary environment.

**W**. 69 cm **D**. 75 cm **H**. 74 cm

PR 024CH BURNT OAK

# BONSALI

ARMCHAIR

**NT**054

Bamboo is known to be one of the most strong and elegant tree's in nature. Therefore, pairs of metal tubular feet, connected by metalic details that holds the curvy structure composed by two doors, wooden shelfs and metal handles, inspired us to create Bamboo tv stand, giving to any interior room division a classy touch and character.