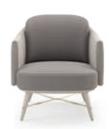

W. 140 cm D. 63 cm H. 92 cm

PR 065 COBALT BLUE

PR 067 QUARTZ GREY

ARIZONA

DESK NTO15

Considered one of the wonders of the world, the stunning Naica cave and its crystal connections inspired us creating this stunning armchair. Meshing an imposing upholstered body, laid in a solid wood feet, connected by a metal structure, makes Naica armchair a comfortable solution to any contemporary interior design decor.

W. 76 cm D. 80 cm H. 78 cm

SAFETY VELVET COLOR 07

PARMA COLOR 01

PR 057 GOLD S. STEEL

NAICA

ARMCHAIR

**NT**058