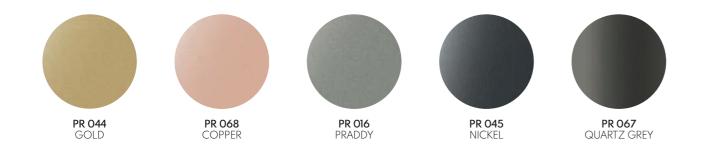

#### **STANDARD LACQUERS • MATTE / GLOSS METALS • STAINLESS STEEL**

# PR 057 GOLD S. STEEL

PR 056 COPPER S. STEEL

PR 058 BLACK NICKEL S. STEEL