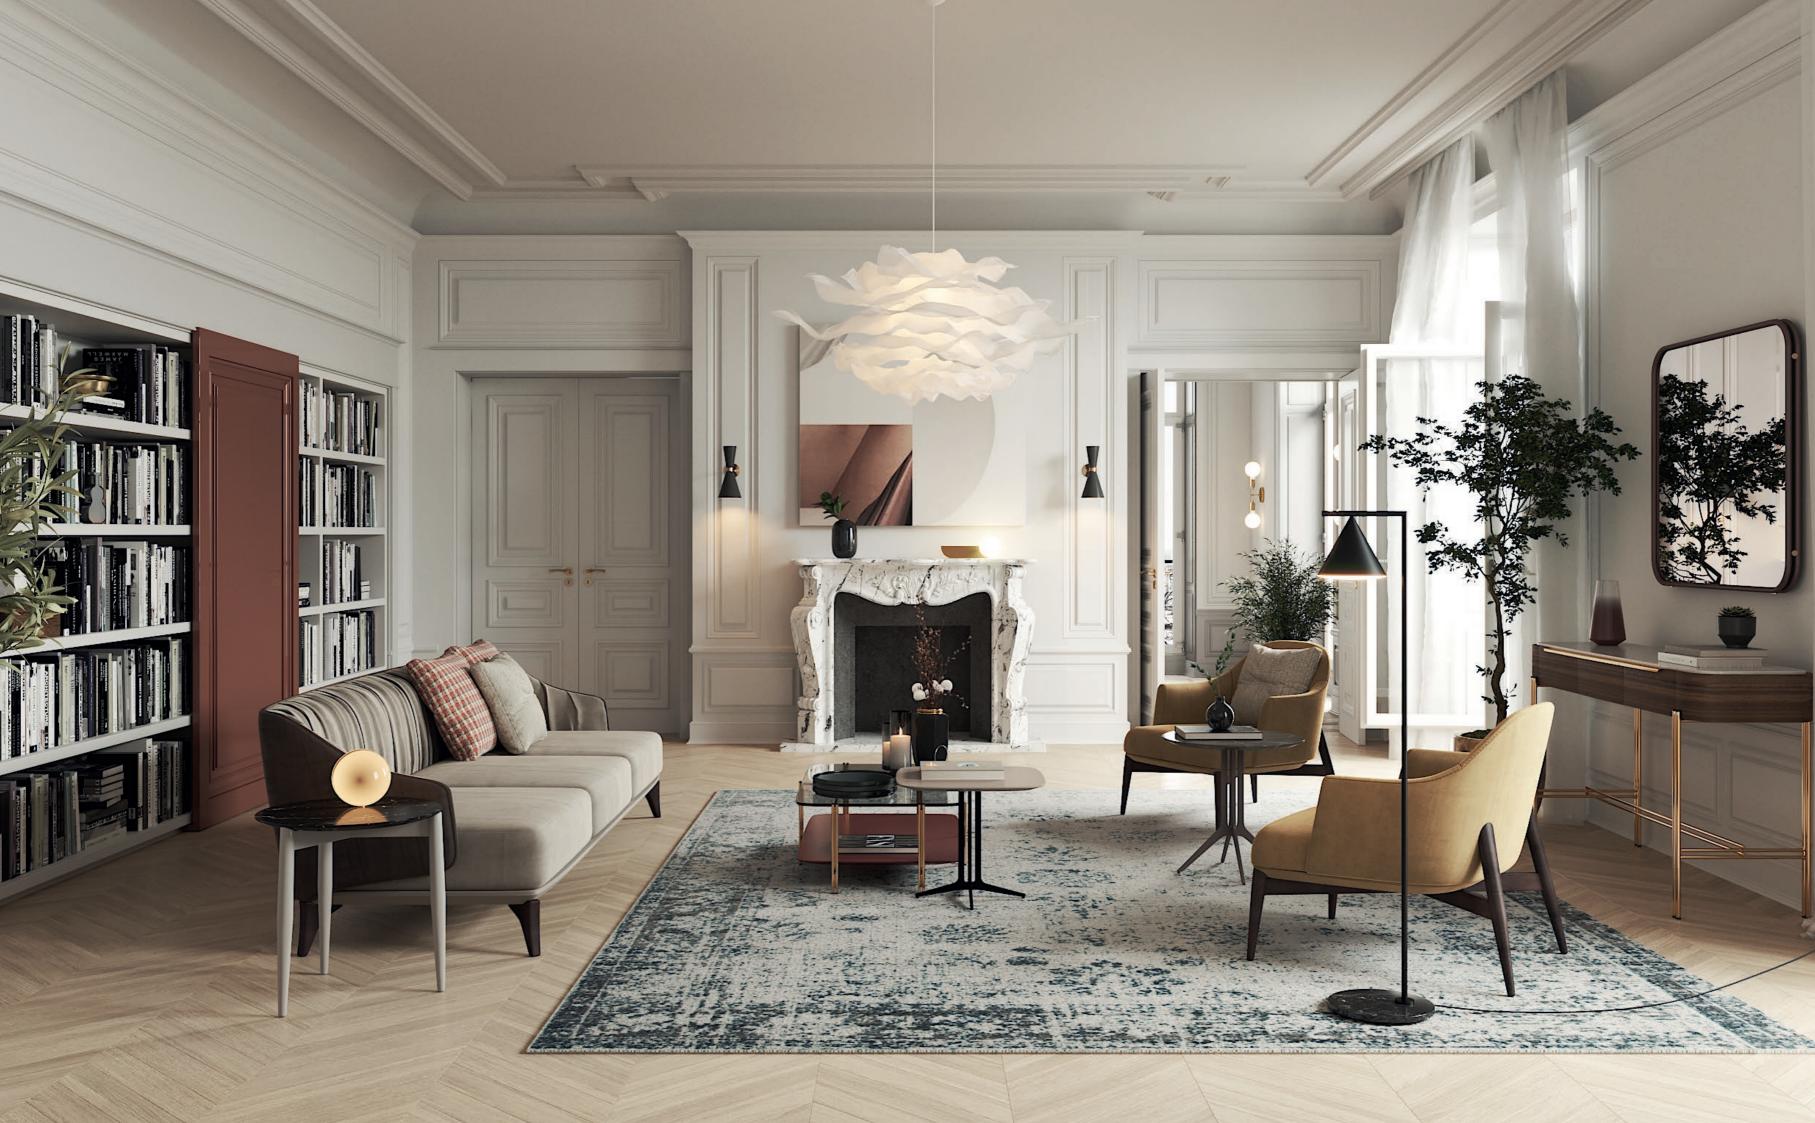

COPPER S. STEEL



Bamboo is known to be one of the most strong and imposing trees in nature. Therefore, metal tubular feet profiles, connected by metal details that holds a circular marble top, was our main inspiration to create Bamboo I side table, giving to any contemporary room division a classy touch and unique character.

**DIAM.** 52 cm H. 43 cm







PR 056 COPPER S. STEEL

BAMBOOI

SIDE TABLE

**NT**018





Inspired by one of the most strong and imposing trees in nature, **Bamboo bookcase** features sets of metalic tubular structures, connected by metal details that holds lacquered shelves, making this piece the perfect solution to any interior space that desires identity.

W. 150 cm D. 43 cm H. 181 cm



PR 026





PR 056 COPPER S. STEEL

### BAMBOO

BOOKCASE

NT082













The softness movement of the earth's largest desert now gives name to this timeless design piece. The irregular fabric pleats rising gradually in the backrest and the curvy wooden feet that smoothly extend all the design shape, makes **Sahara sofa** a comfortable solution to any contemporary interior.

W. 260 cm D. 95 cm H. 71 cm



SAFETY VELVET COLOR 09





### SAHARA

SOFA NTO64







The Bonsai tree is known to be one of the most elegant and exquisite species in the natural world. The imposing solid wood legs of Bonsai I armchair, due to their consistency and design, embrace the upholstered structure giving elegance and detail needed to complete any contemporary environment.

**W**. 69 cm **D**. 75 cm **H**. 74 cm





PR 024CH BURNT OAK

# BONSALI

ARMCHAIR

**NT**054



Bamboo