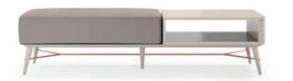

### SAHARA

#### **BENCH**

#### **NT**070

The softness movement of the earth's largest desert now gives name to this timeless design piece. Meshing the smooth fabric with the curvy wooden feet that smoothly extend all the design shape, makes Sahara bench a comfortable solution to any contemporary interior decor.

W. 70 cm D. 45 cm H. 38 cm

SAFIRA COLOR 20

PR 024CH BURNT OAK

The softness movement of the earth's largest desert now gives name to this timeless design piece. The irregular fabric pleats in the back, contrasting with smooth fabric of the remaining chair laid on the curvy wooden feet that smoothly extend all the design shape, makes Sahara armchair a comfortable solution to any contemporary interior design decoration.