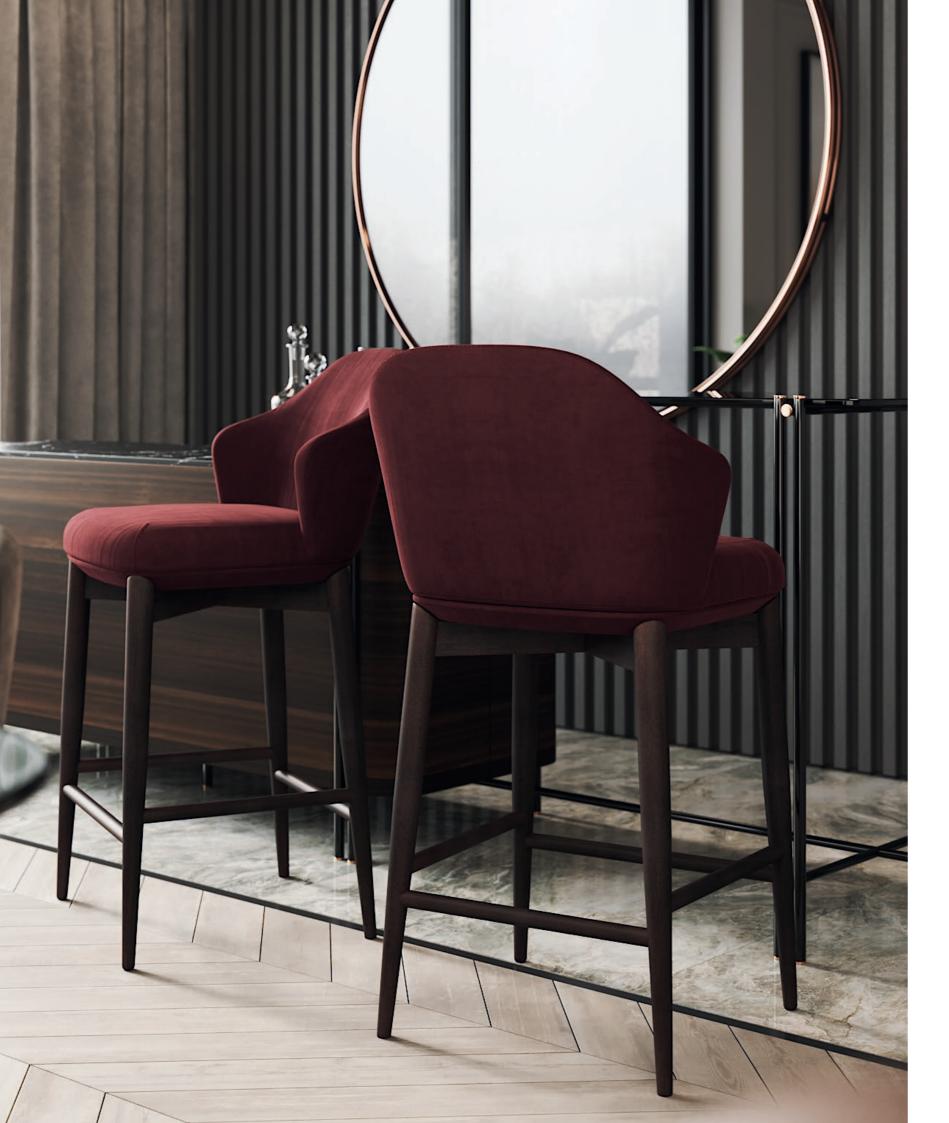

W. 260 cm D. 55 cm H. 90 cm

SMOKED MIRROR

NERO MARQUIN

O.M.O.N.E.B E.

PR 056 COPPER S. STEEL

The Bonsai tree is known to be one of the most elegant and exquisite species in the natural world. The imposing solid wood legs of Bonsai bar chair, due to their consistency and design, embrace an upholstered structure giving elegance and detail needed to complete any contemporary room environment.

W. 47 cm D. 47 cm H. 97 cm

CARVER VELVET COLOR 11

PR 024CH BURNT OAK

# BONSAI

BAR CHAIR

The elegant shape and fluid lines of Havasu sideboard follows the aesthetic language of the paradisiac waterfall that characterizes it. Structural curvy edges combining four doors (2 drawers inside) that contrasts with inlaid metal details and a marble top, makes this classy sideboard a suitable piece to integrate in any modern space.