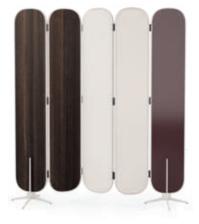

### BAMBOO

### FOLDING SCREEN

### **NT**080

Bamboo is known to be one of the most strong and elegant trees in nature. Therefore, combining a metalic tubular structure, that embraces a wood, mirror and fabric pannels, inspired us to create Bamboo folding screen giving to any bedroom division a classy touch and character.

W. 168 cm D. 15 cm H. 160 cm

CLEAR MIRROR

PR 056 COPPER S. STEEL