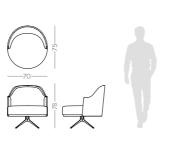

W. 70 cm D. 45 cm H. 38 cm

SAFIRA COLOR 20

PR 024CH BURNT OAK

The softness movement of the earth's largest desert now gives name to this timeless design piece. The irregular fabric pleats in the back, contrasting with smooth fabric of the remaining chair laid on the curvy wooden feet that smoothly extend all the design shape, makes Sahara armchair a comfortable solution to any contemporary interior design decoration.

W. 76 cm D. 80 cm H. 79 cm

SAFIRA COLOR 2

PR 024CH BURNT OAK

SAHARA

**ARMCHAIR** 

NT059

126

The fascinating, beautiful and immortal ocean drifters knowned as Medusas inspired us to create this timeless design bed. Combining an imposing upholstered structure with metal frame detail, umbrella-shaped cushions and elegant metal thin feet, Medusa I bed will be the perfect addition to any contemporary bedroom.