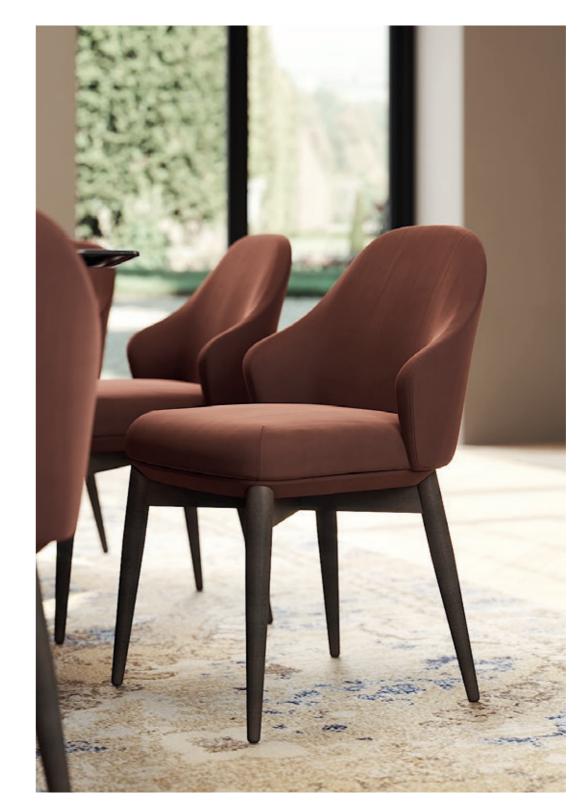

W. 312 cm D. 150 cm H. 70 cm

LEATHER

SAFETY VELVE COLOR 09

COLOR 09

PR 056 COPPER S. STE

PR 068 COPPER STEEL

Elegant leg, comfortable voluptuous body and curved coastline are the main elements that inspired us to create Flamingo armchair.

Meshing together two different fabric types over a stylish metal structure, this armchair convey a delicate character to any contemporary living room.

**W**. 70 cm **D**. 75 cm **H**. 78 cm

LEATHER CAMEL

CARVER VELVET COLOR 04

PR 068 COPPER STEEL

FLAMINGO ARMCHAIR

**NT**056