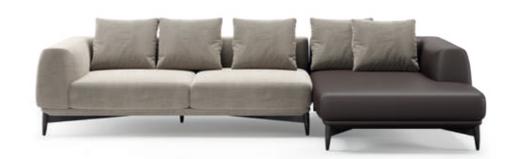

# MEDUSA

SOFA

### NT063

The fascinating and immortal ocean drifters knowned as Medusas inspired us to create this timeless design sofa. Combining an imposing upholstered structure with metal frame detail, umbrellashaped cushions and elegant metal thin feet, Medusa sofa will be the perfect addition to any contemporary living room.

W. 312 cm D. 150 cm H. 70 cm

LEATHER

SAFETY VELVE COLOR 09

COLOR 09

PR 056 COPPER S. STE

PR 068 COPPER STEEL

Elegant leg, comfortable voluptuous body and curved coastline are the main elements that inspired us to create Flamingo armchair.