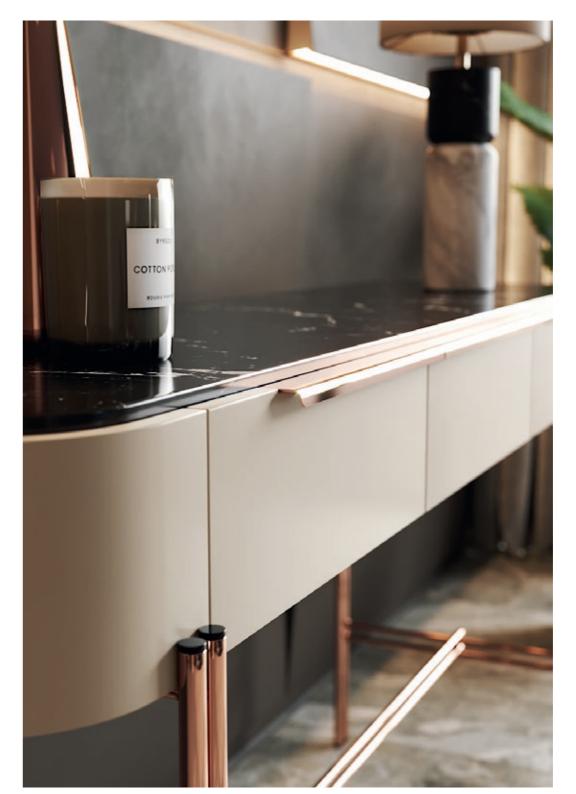

# ENTRY HALL

Bamboo is known to be one of the most strong and elegant trees in nature. Therefore, pairs of metalic tubular feet, connected by metal profiles that holds a curvy wooden structure, composed by three drawers and metalic handles, inspired us to create Bamboo console giving to any contemporary room division a classy touch and character.

W. 150 cm D. 44 cm H. 80 cm

PR 027 SEASHELL

PR 056 COPPER S. STEEL

PR 015 BLACK

# BAMBOO

CONSOLE

NTO77