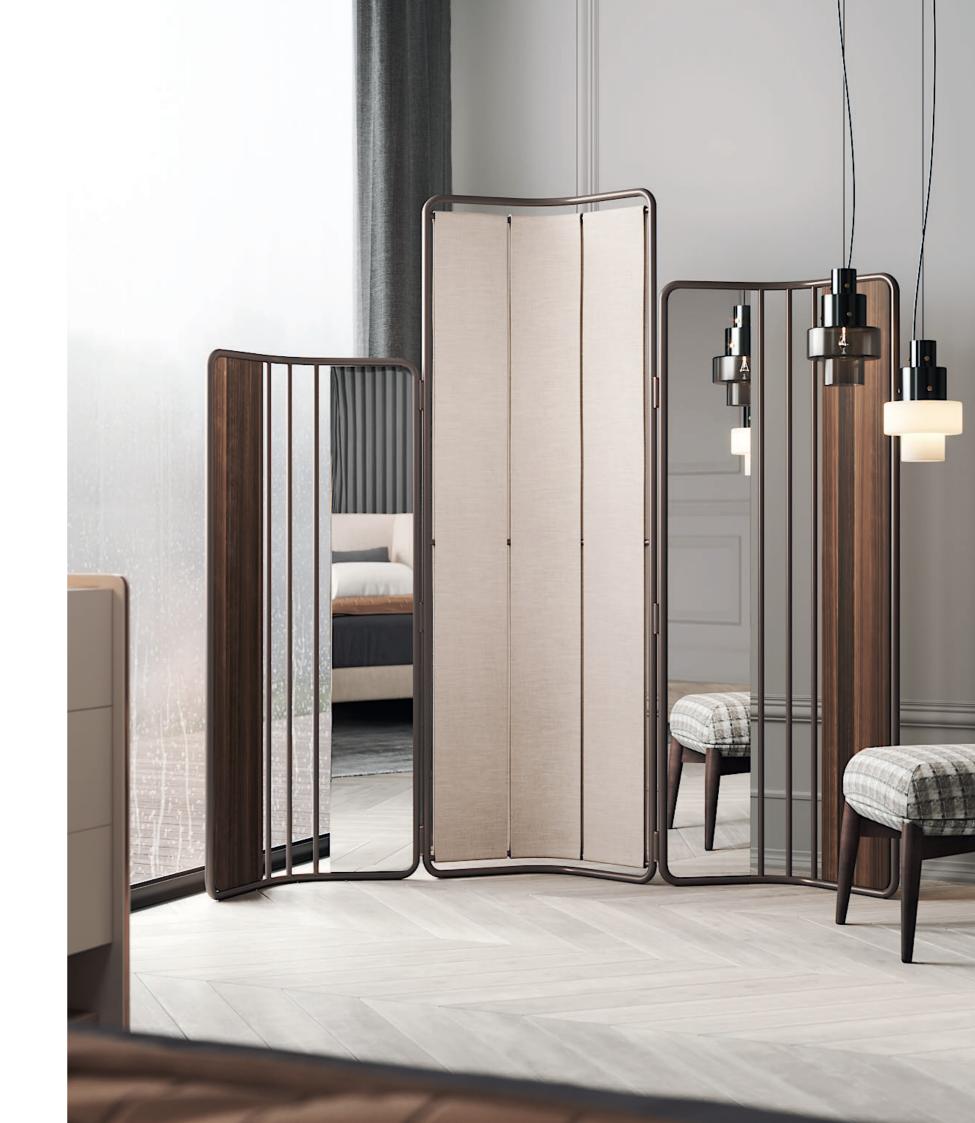

### FLAMINGO

### FOLDING SCREEN

Distinguish by unique curvy neck, elegant long legs and glamorous reddish feathers, Flamingo folding screen personifies all this exotic elements into an exclusive design piece. Meshing together the rounded wooden structure composed by different materials supported by a stylish metal feet, this timeless desing piece convey a delicate character to any contemporary space.

NT081

W.162 cm D. 36 cm H.168 cm

PR 057 GOLD S. STEEL

The fascinating, beautiful and immortal ocean drifters knowned as Medusas inspired us to create this timeless design bed. Meshing together an imposing upholstered structure with metal frame detail inlaid and umbrellashaped cushions, Medusa II bed will be the perfect addition to any contemporary or modern bedroom.