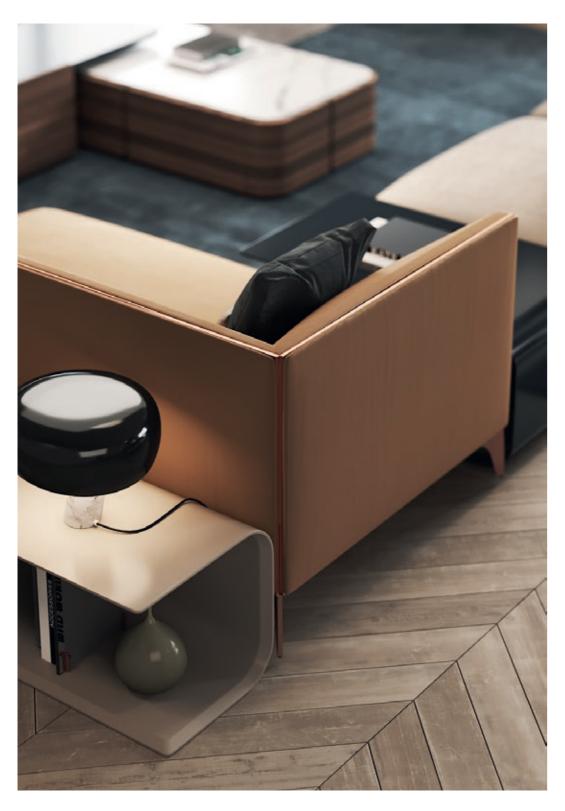

W. 312 cm D. 150 cm H. 70 cm

LEATHER

SAFETY VELVE COLOR 09

COLOR 09

PR 056 COPPER S. STE

PR 068 COPPER STEEL

Elegant leg, comfortable voluptuous body and curved coastline are the main elements that inspired us to create Flamingo armchair.

Meshing together two different fabric types over a stylish metal structure, this armchair convey a delicate character to any contemporary living room.

**W**. 70 cm **D**. 75 cm **H**. 78 cm

LEATHER CAMEL

CARVER VELVET COLOR 04

PR 068 COPPER STEEL

FLAMINGO ARMCHAIR

**NT**056