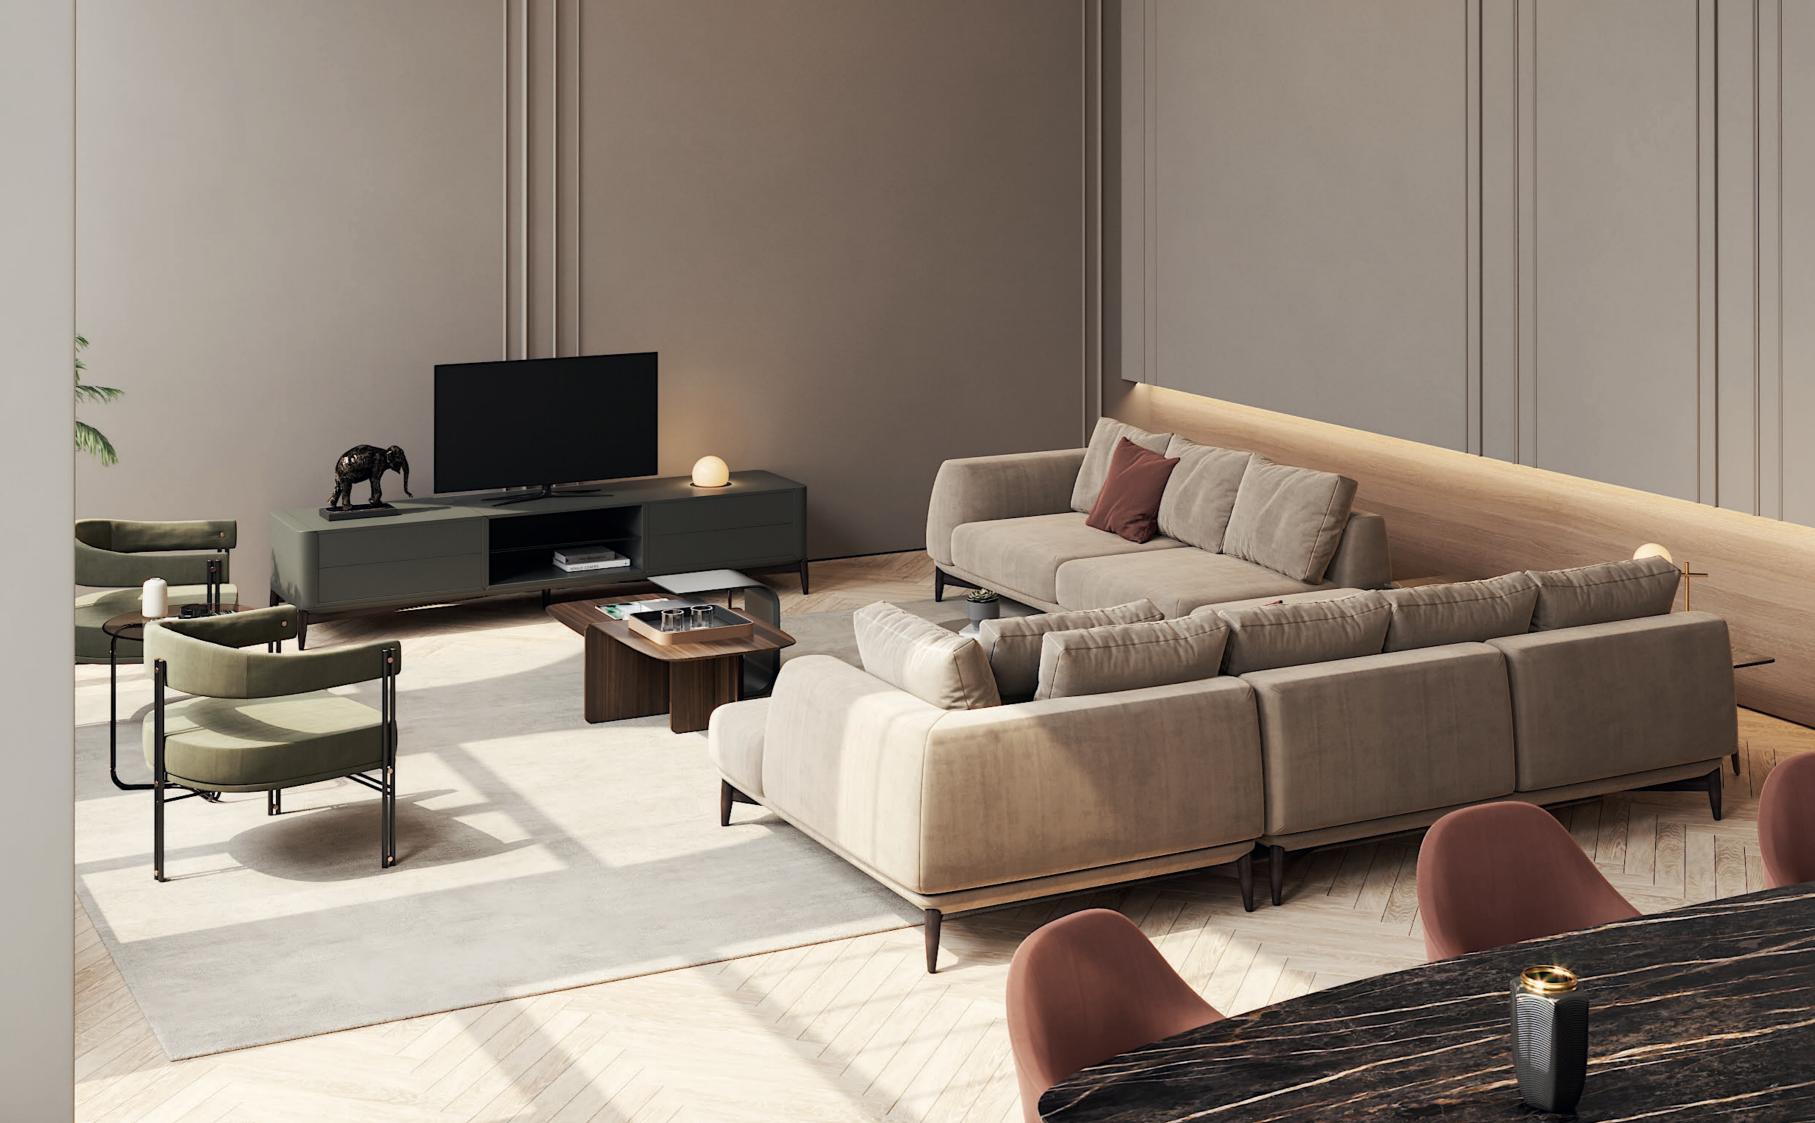

#### SIDE TABLE

#### NT023

Distinguished by an unique curvy neck, elegant long legs and glamorous reddish feathers, Flamingo I side table personifies all this exotic elements into an exclusive design piece. Meshing together an elegant marble table top over a stylish metal structure, this side table conveys a delicate character to any modern home decor.

**DIAM**. 52 cm H. 49 cm



PR 063 PIETRA GREY



The Bonsai tree is known to be one of the most elegant and exquisite species in the natural world. The imposing legs of Bonsai side table, due to their consistency and design, embrace a solid marble table top giving support, elegance and detail needed to complete any interior space that desires indentity and exclusivity.

**DIAM.** 50 cm **H.** 49 cm





BONSAI

SIDE TABLE

NT022













The Bonsai tree is known to be one of the most elegant and exquisite species in the natural world. The imposing solid wood legs of **Bonsai** sofa, due to their consistency and design, embrace a comfortable upholstered structure giving exclusivity and detail needed to complete any contemporary atmosphere.

W. 378 cm D. 278 cm H. 78 cm



SAFETY VELVET COLOR 07



PR 024CH BURNT OAK

### BONSAI

SOFA NTO62





Bamboo is known to be one of the most strong and elegant trees in the world. Therefore, pairs of tubular metalic feet, connected by metal details that holds the upholstery structure, inspired us to create Bamboo armchair, giving to any room division a classy touch and character.

W. 69 cm D. 62 cm H. 69 cm



SAFIRA COLOR



PR 056 COPPER S. STEEL

BAMBOO

ARMCHAIR

NT053

###