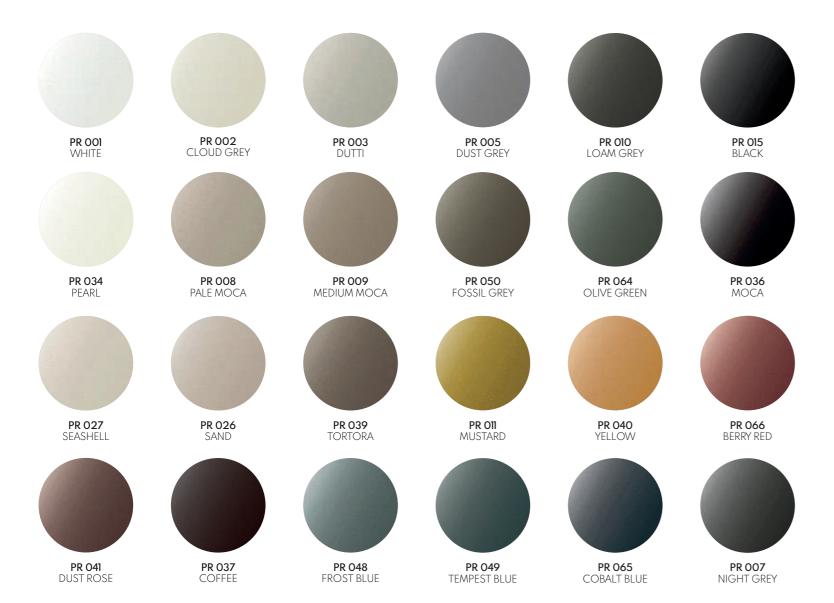

### MATERIALS

#### **STANDARD LACQUERS • MATTE / GLOSS METALS • STAINLESS STEEL**