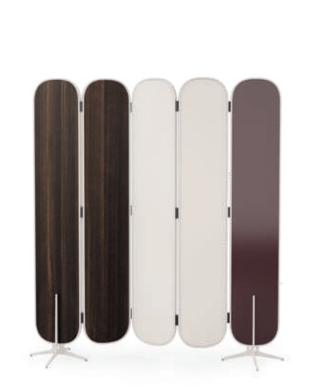

### BAMBOO

### FOLDING SCREEN

### **NT**080

Bamboo is known to be one of the most strong and elegant trees in nature. Therefore, combining a metalic tubular structure, that embraces a wood, mirror and fabric pannels, inspired us to create Bamboo folding screen giving to any bedroom division a classy touch and character.

W. 168 cm D. 15 cm H. 160 cm

CLEAR MIRROR

PR 056 COPPER S. STEEL