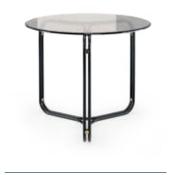

W.120 cm D. 60 cm H. 34 cm

PR 056 COPPER S. STEEL

Displaying a classy modern design, **Arizona side table** has been inspired by the cyclic curvy shape of "The Wave", a rock formation located in Arizona. Combining a lacquered curvy body with an elegant metal detail, it's a classy design piece that would add value to the center of any contemporary living room.

W. 30 cm D. 40 cm H. 45 cm

PR 056 COPPER S. STEEL

ARIZONA

SIDE TABLE

NTO17