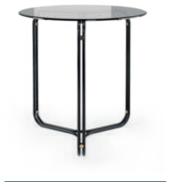

# MEDUSA

SOFA

### NT063

The fascinating and immortal ocean drifters knowned as Medusas inspired us to create this timeless design sofa. Combining an imposing upholstered structure with metal frame detail, umbrellashaped cushions and elegant metal thin feet, Medusa sofa will be the perfect addition to any contemporary living room.

W. 312 cm D. 150 cm H. 70 cm

LEATHER

SAFETY VELVE COLOR 09

COLOR 09

PR 056 COPPER S. STE

PR 068 COPPER STEEL

Elegant leg, comfortable voluptuous body and curved coastline are the main elements that inspired us to create Flamingo armchair.