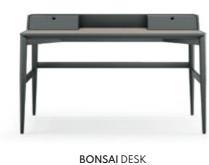

# BONSAI

### DESK NTO16

The Bonsai tree is known to be one of the most elegant and exquisite species in the natural world. The imposing solid wood legs of Bonsai desk, due to their consistency and design, embrace the remaining wooden structure, composed by two drawers and leather top giving support, elegance and detail, needed to complete any contemporary living space.

W.140 cm D. 60 cm H. 87 cm

LEATHE STONE

PR 065 COBALT BLU