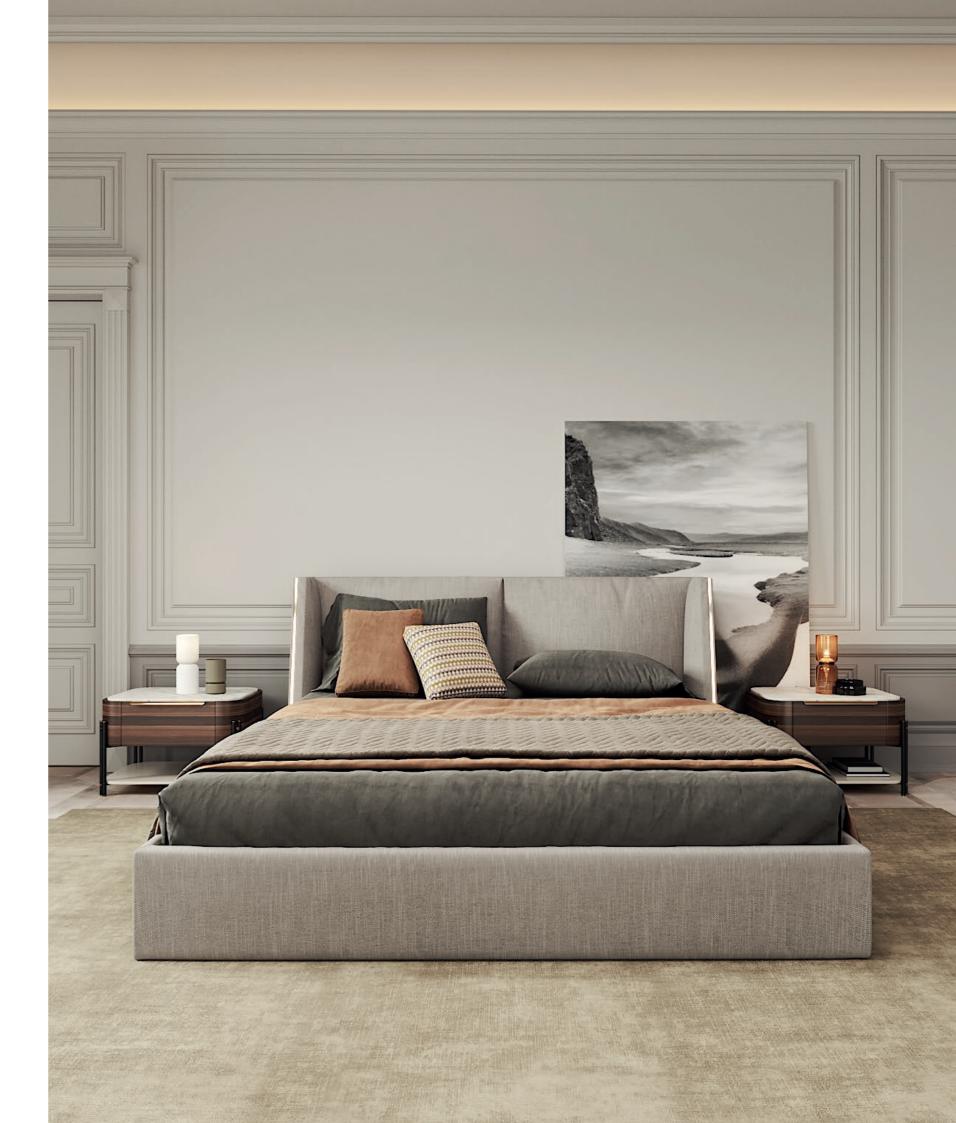

# BEDROOM

The softness movement of the earth's largest desert now gives name to this timeless design piece. The irregular fabric pleats of the backrest, contrasting with smooth fabric of the remaining bed, laid on the curvy wooden feet that smoothly extend all the design shape, makes Sahara bed a comfortable solution to any contemporary interior.

W. 190 cm D. 220 cm H. 93 cm

SAFIRA

PR 024CH BURNT OAK

## SAHARA

BED NTOO4