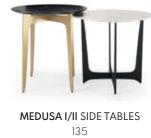

### MEDUSA I/II

SIDE TABLES

NT025/026

The fascinating, beautiful and immortal ocean drifters knowed as Medusas inspired us to create this timeless design side tables. Combining the imposing, long and elegant metal thin feet with the round marble/wooden table tops, Medusa side tables will be the perfect addition to any contemporary bedroom.

MEDUSA I NTO25 DIAM. 50 cm H. 50 cm

MEDUSA II NTO26 **DIAM.** 54 cm **H.** 45 cm

PR 008 PALE MOCA

The elegant shape and fluid lines of Havasu II bedside table follows the aesthetic language of the paradisiac waterfall that characterizes it. Structural curvy edges, combining two drawers with inlaid metal details, makes this classy bedside table a suitable piece to integrate in any contemporary atmosphere.