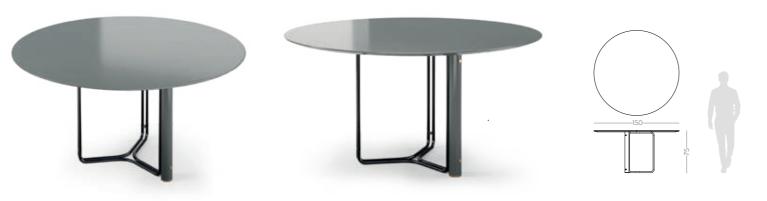

## BAMBOO II

### DINING TABLE

### NTO44

Inspired in the most strong and imposing trees in nature,

Bamboo II dining table
features sets of metalic tubular profiles, connected to a cylindrical feet and each other by metal details, that holds a round top, make this piece the perfect solution for any interior space that desires exclusivity.

**DIAM.** 150 cm **H.** 75 cm

The Bonsai tree is known to be one of the most elegant and exquisite species in the natural world. The imposing solid wood legs of Bonsai dining chairs, due to their consistency and design, embrace an upholstered structure giving elegance and detail needed to complete any contemporary room environment.