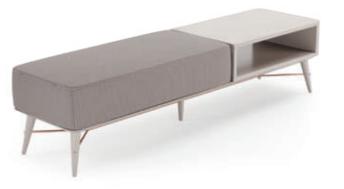

W. 180 cm D. 45 cm H. 40 cm

**LEATHER** CAMEL

PR 052 SMOKED EUCALYPTUS

PR 027 SEASHELL

PR 056 COPPER S. STEEL

NAICA

**BENCH** NT069

The Bonsai tree is known to be one of the most elegant and exquisite species in the natural world. The imposing solid wood legs of Bonsai bed, due to their consistency and design, embrace the upholstered structure giving elegance and detail needed to complete any contemporary bedroom environment.