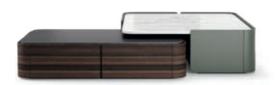

### ARIZONAI LOW CONSOLE

**NT**075

Displaying a classy modern design, Arizona I low console was inspired by the cyclic curvy shape of "The Wave", a rock formation located in Arizona. Combining a wooden curvy body with the structural glass shelves, it's a classy complement to have nearby the sofa that would add value to any modern room decor.

W. 50 cm D. 80 cm H. 39 cm

PR 065 COBALT BLUE

PR 056 COPPER S. STEEL

Displaying a classy modern design, Arizona II low console was inspired by the cyclic curvy shape of "The Wave", a rock formation located in Arizona. Combining a wooden curvy body with the structural glass shelves, it's a classy complement to have nearby the sofa that would add value to any modern room decor.

W.150 cm D.40 cm H.39 cm

PR 027 SEASHELL

SMOKED GLASS

PR 056 COPPER S. STEEL

ARIZONAII LOW CONSOLE

NT076

### ARIZONA I/II

**CENTER TABLES** 

NTO27/028

Displaying a classy modern design, Arizona center tables were inspired by the cyclic curvy shape of "The Wave", a rock formation located in Arizona. Combining a wooden curvy body, composed by two sets of drawers each, with different table top heights and materials, it's a classy design piece that would add value to the center of any contemporary living room.

ARIZONA I NTO 27 W. 120 cm D. 64 cm H. 28 cm

PR 059 BIANCO CARRARA

PR 052 SMOKED EUCALYPTUS

ARIZONA II NTO 28 W. 100 cm D. 100 cm H. 34 cm

PR 052 SMOKED EUCALYPTUS