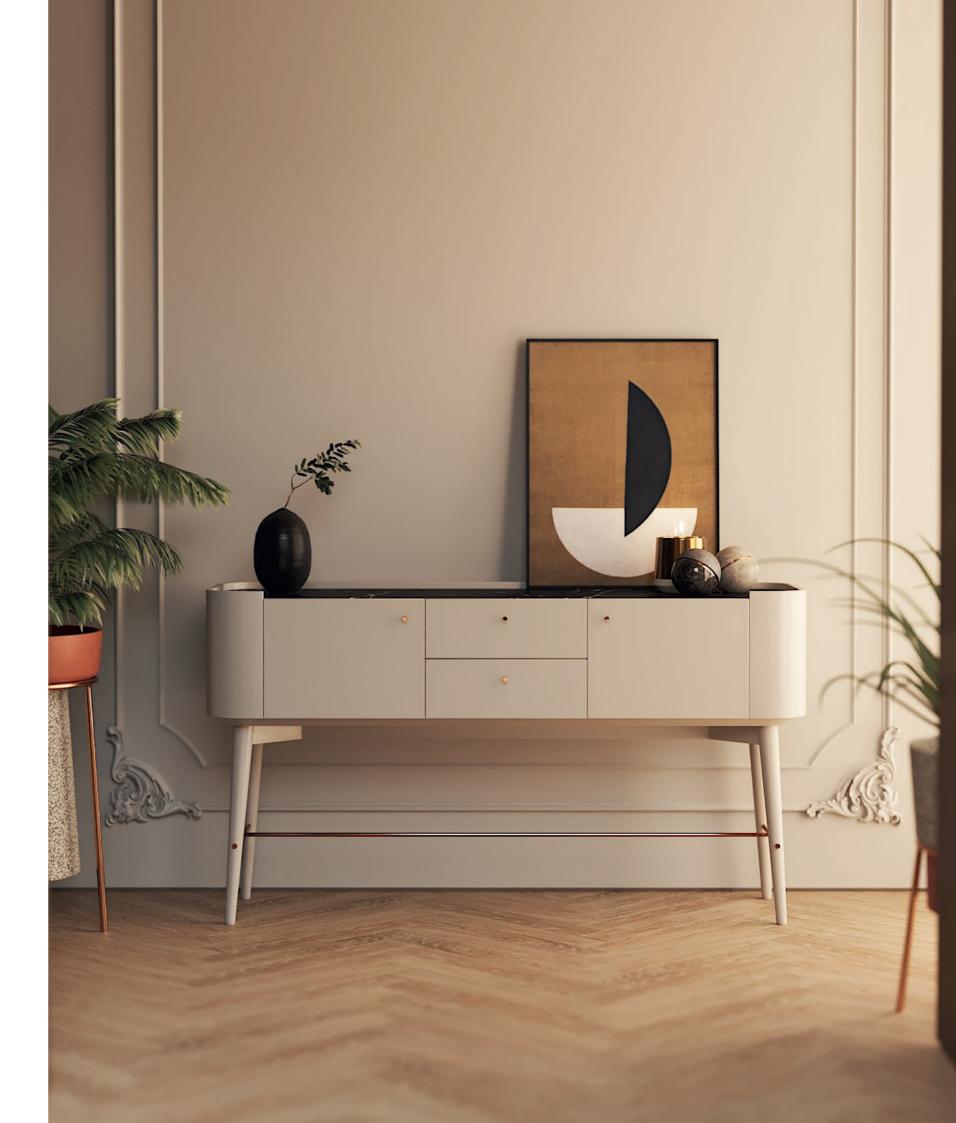

W. 150 cm D. 44 cm H. 80 cm

PR 027 SEASHELL

PR 056 COPPER S. STEEL

PR 015 BLACK

# BAMBOO

CONSOLE

NTO77