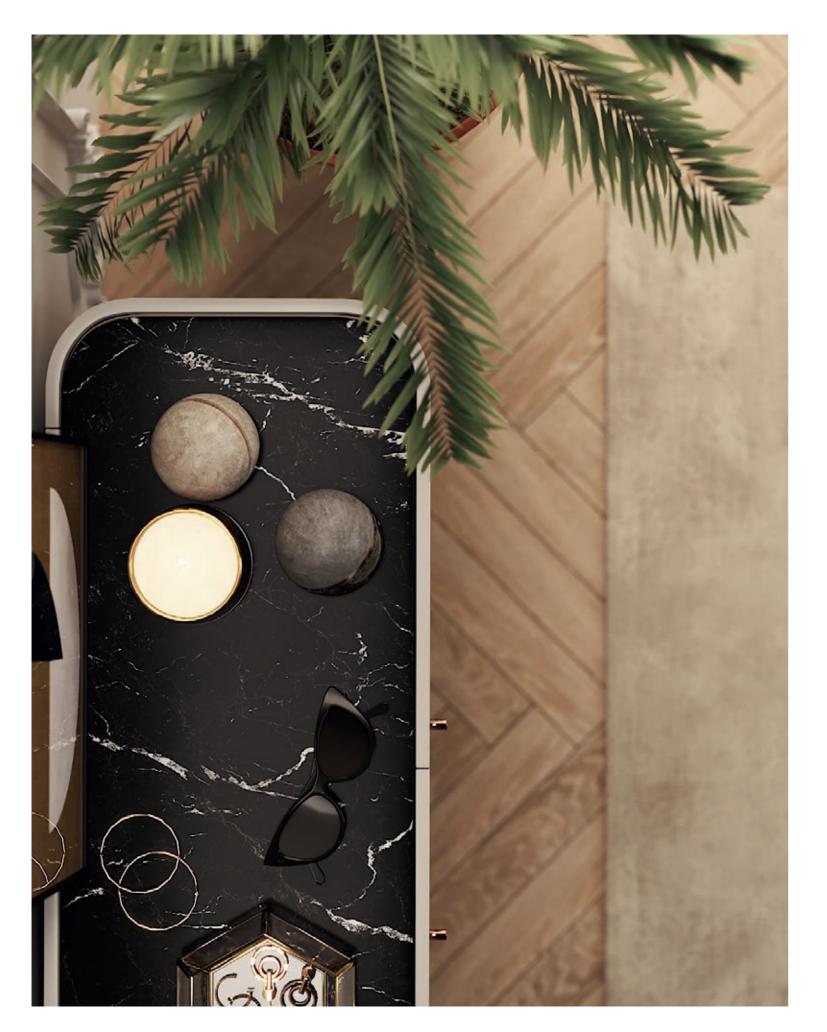

# ENTRY HALL

Bamboo is known to be one of the most strong and elegant trees in nature. Therefore, pairs of metalic tubular feet, connected by metal profiles that holds a curvy wooden structure, composed by three drawers and metalic handles, inspired us to create Bamboo console giving to any contemporary room division a classy touch and character.

W. 150 cm D. 44 cm H. 80 cm

PR 027 SEASHELL

PR 056 COPPER S. STEEL

PR 015 BLACK

# BAMBOO

CONSOLE

NTO77