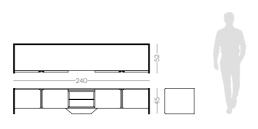

### BONSAI

### TV STAND

#### **NT**073

The Bonsai tree is known to be one of the most elegant and exquisite species in the natural world. The imposing solid wood legs of Bonsai tv stand, due to their consistency and design, embrace a lacquered structure composed by four drawers and a solid wood box giving support, elegance and detail, needed to complete any interior space that desires indentity and exclusivity.

W. 220 cm D. 50 cm H. 47 cm

PR 064 OLIVE GREE

SMOKED GLASS

PR 036

The fascinating and immortal ocean drifters knowned as Medusas inspired us to create this timeless design piece.
Combining an elegant thin feet, that holds a majestuous marble table top makes
Medusa low console the perfect addition to any contemporary living room.