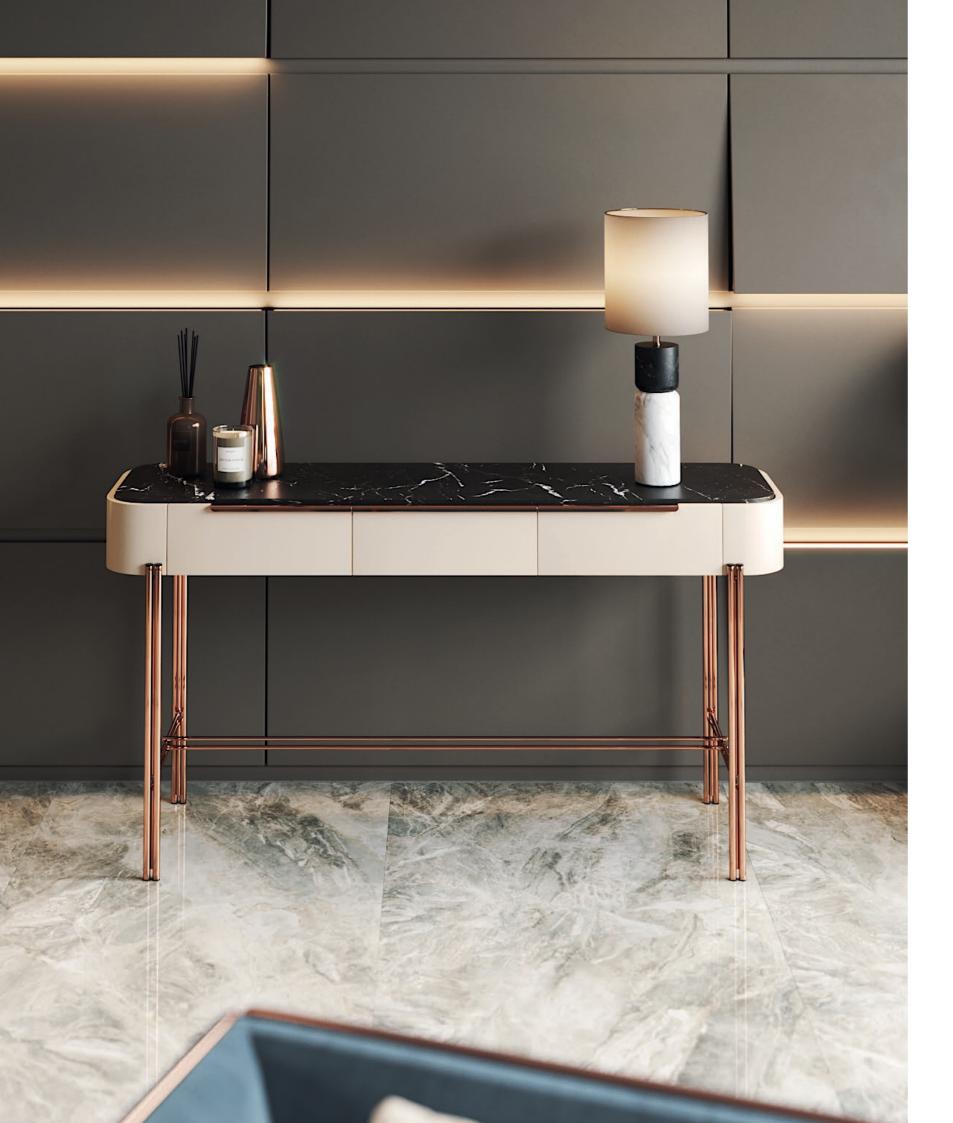

# ENTRY HALL

Bamboo is known to be one of the most strong and elegant trees in nature. Therefore, pairs of metalic tubular feet, connected by metal profiles that holds a curvy wooden structure, composed by three drawers and metalic handles, inspired us to create Bamboo console giving to any contemporary room division a classy touch and character.

W. 150 cm D. 44 cm H. 80 cm

PR 027 SEASHELL

PR 056 COPPER S. STEEL

PR 015 BLACK

# BAMBOO

CONSOLE

NTO77