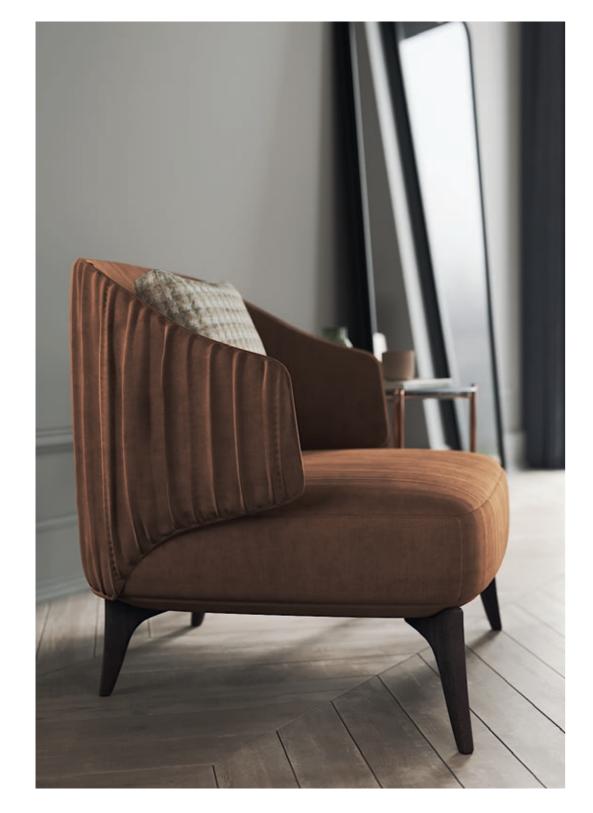

W. 312 cm D. 150 cm H. 70 cm

LEATHER

SAFETY VELVE COLOR 09

COLOR 09

PR 056 COPPER S. STE

PR 068 COPPER STEEL

Elegant leg, comfortable voluptuous body and curved coastline are the main elements that inspired us to create Flamingo armchair.

Meshing together two different fabric types over a stylish metal structure, this armchair convey a delicate character to any contemporary living room.

**W**. 70 cm **D**. 75 cm **H**. 78 cm

LEATHER CAMEL

CARVER VELVET COLOR 04

PR 068 COPPER STEEL

FLAMINGO ARMCHAIR

**NT**056