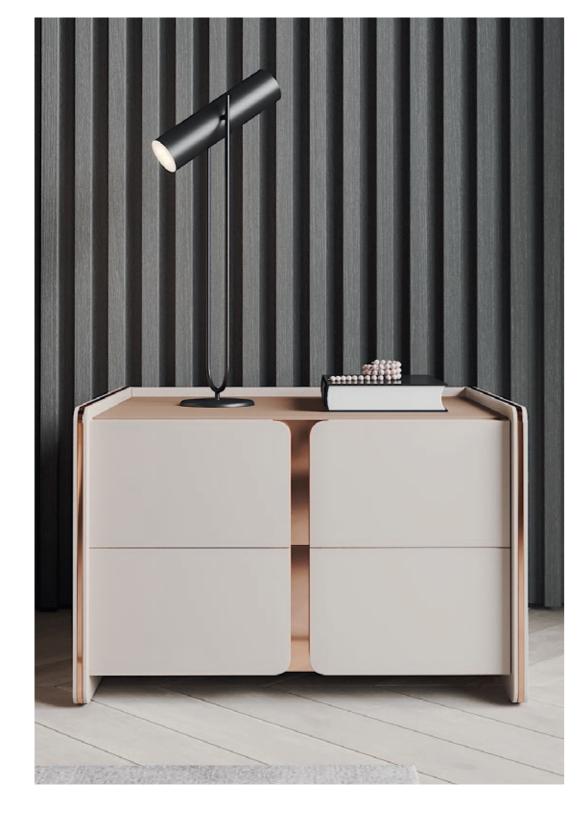

FLAMINGO I NTO23 DIAM. 52 cm H. 49 cm

PR 059 BIANCO CARRARA

PR 015 BLACK

FLAMINGO II NTO24 W. 50 cm D. 50 cm H. 43 cm

PR 024CH

PR 068 COPPER STEEL

The elegant shape and fluid lines of Havasu I bedside table follows the aesthetic language of the paradisiac waterfall that characterizes it. Structural curvy edges combining one drawer with inlaid metal details, makes this classy bedside table a suitable piece to integrate in any modern bedroom interior design.

W. 62 cm D. 47 cm H. 42 cm

PR 008 PALE MOCA

PR 024CH BURNT OAK

**HAVASU I** 

**BEDSIDE TABLE** 

NTO 07

122