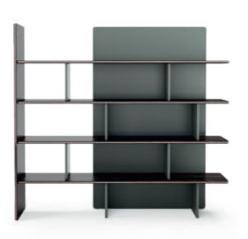

**DIAM.** 52 cm H. 43 cm

PR 056 COPPER S. STEEL

BAMBOOI

SIDE TABLE

**NT**018

Inspired by one of the most strong and imposing trees in nature, **Bamboo bookcase** features sets of metalic tubular structures, connected by metal details that holds lacquered shelves, making this piece the perfect solution to any interior space that desires identity.

### BAMBOO

BOOKCASE

NT082

The softness movement of the earth's largest desert now gives name to this timeless design piece. The irregular fabric pleats rising gradually in the backrest and the curvy wooden feet that smoothly extend all the design shape, makes **Sahara sofa** a comfortable solution to any contemporary interior.