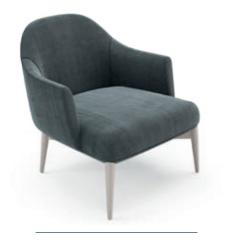

# MEDUSA

ARMCHAIR

#### NT057

The fascinating and immortal ocean drifters knowned as Medusas inspired us to create this timeless design armchair. Combining an imposing upholstered structure with metal frame detail, umbrellashaped cushions and elegant metal thin feet, Medusa armchair will be the perfect addition to any contemporary living room.

W. 90 cm D. 90 cm H. 70 cm

SAFIRA COLOR 15

PR 056 COPPER S. STE

COPPER S. S

PR 068 COPPER STEE