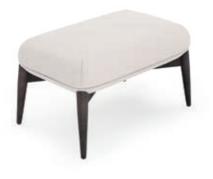

### BONSALI

#### BENCH NTO67

The Bonsai tree is known to be one of the most elegant and exquisite species in the natural world. The imposing solid wood legs of Bonsai I bench, due to their consistency and design, embrace an upholstered structure giving elegance and detail needed to fulfil any contemporary room with a fine touch and detail.

W. 64 cm D. 42 cm H. 38 cm

SAFIRA COLOI

The Bonsai tree is known to be one of the most elegant and exquisite species in the natural world. The imposing solid wood legs of Bonsai II armchair, due to their consistency and design, embrace an upholstered structure giving elegance and detail needed to complete any contemporary interior space.