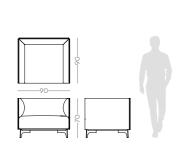

W. 76 cm D. 80 cm H. 79 cm

SAFIRA COLOR 2

PR 024CH BURNT OAK

SAHARA

**ARMCHAIR** 

NT059

126

The fascinating, beautiful and immortal ocean drifters knowned as Medusas inspired us to create this timeless design bed. Combining an imposing upholstered structure with metal frame detail, umbrella-shaped cushions and elegant metal thin feet, Medusa I bed will be the perfect addition to any contemporary bedroom.