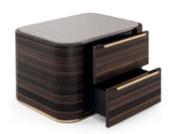

# BAMBOO II

BEDSIDE TABLE

NT006

Displaying a classy modern design, **Arizona desk** has been inspired by the cyclic curvy shape of "The Wave", a rock formation located in Arizona. Combining a lacquered curvy body, composed by three open divisions, with an elegant metal feet that outlines it, it's a classy design piece that would add value to any modern interior design decoration.