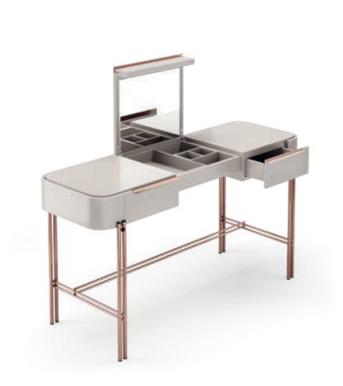

## BAMBOO

### DRESSING TABLE

Bamboo is known to be one of the most strong and elegant trees in nature. Therefore, pairs of metalic tubular feet, connected by metal details, that holds a curvy wooden structure composed by two drawers, a central drop door with mirror inside and metal handles, inspired us to create Bamboo dressing table giving to any room division a classy touch and character.

W. 150 cm D. 54 cm H. 80/129 cm

CLEAR MIRROR