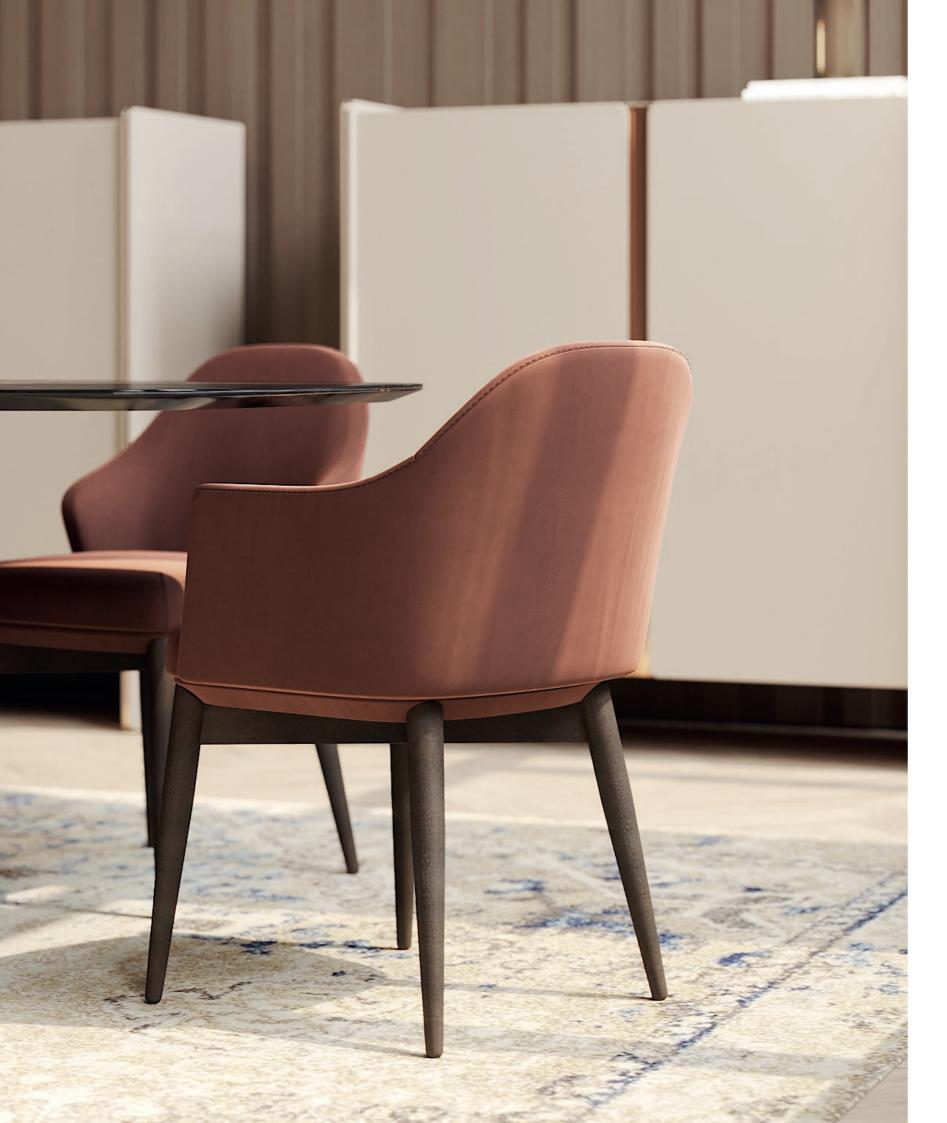

W. 312 cm D. 150 cm H. 70 cm

LEATHER

SAFETY VELVE COLOR 09

COLOR 09

PR 056 COPPER S. STE

PR 068 COPPER STEEL

Elegant leg, comfortable voluptuous body and curved coastline are the main elements that inspired us to create Flamingo armchair.

Meshing together two different fabric types over a stylish metal structure, this armchair convey a delicate character to any contemporary living room.

**W**. 70 cm **D**. 75 cm **H**. 78 cm

LEATHER CAMEL

CARVER VELVET COLOR 04

PR 068 COPPER STEEL

FLAMINGO ARMCHAIR

**NT**056