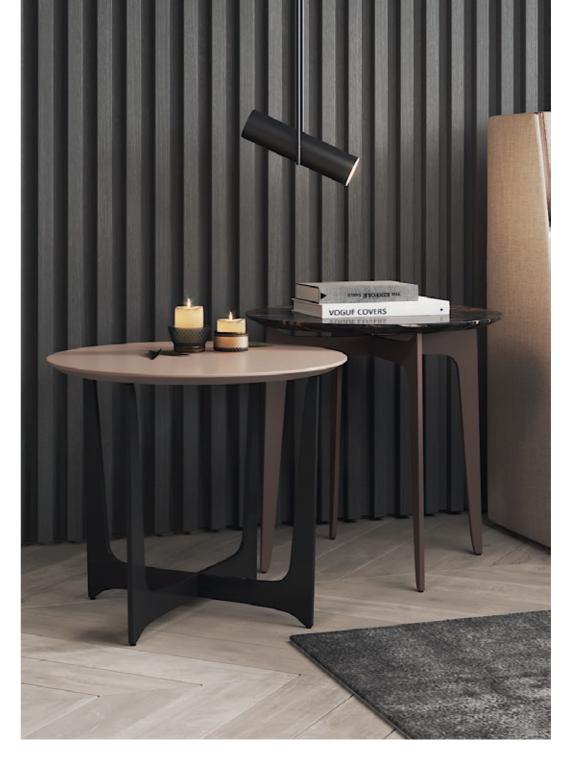

### ARIZONA I/II

**CENTER TABLES** 

NTO27/028

Displaying a classy modern design, Arizona center tables were inspired by the cyclic curvy shape of "The Wave", a rock formation located in Arizona. Combining a wooden curvy body, composed by two sets of drawers each, with different table top heights and materials, it's a classy design piece that would add value to the center of any contemporary living room.

ARIZONA I NTO 27 W. 120 cm D. 64 cm H. 28 cm

PR 059 BIANCO CARRARA

PR 052 SMOKED EUCALYPTUS

ARIZONA II NTO 28 W. 100 cm D. 100 cm H. 34 cm

PR 052 SMOKED EUCALYPTUS