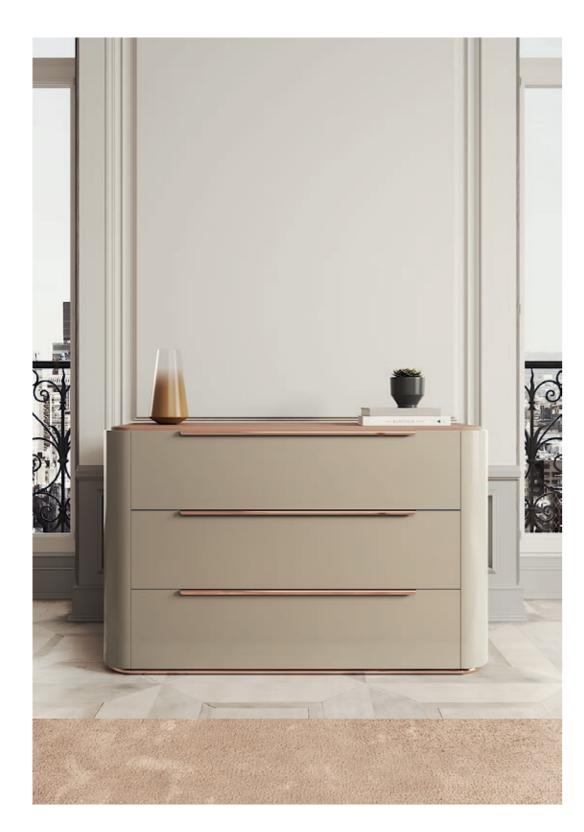

W.120 cm D.52 cm H.75 cm

any modern atmosphere.

PR 056 COPPER S. STEEL

HAVASU

**CHEST OF DRAWERS** 

140

NT012

### HAVASU

#### **HIGH CHEST**

#### NTOIO

The elegant shape and fluid lines of Havasu high chest follows the aesthetic language of the paradisiac waterfall that characterizes it. Structural curvy edges, combining five drawers with inlaid metal details and a bottom shelf, makes this classy high chest a suitable piece to complete any elegant interior space.

W. 70 cm D. 52 cm H. 120 cm

**LEATHER** STONE

PR 056 COPPER S. STEEL

Considered one of the wonders of the world, the stunning Naica cave and its crystal connections inspired us creating this stunning bench. Combining an imposing upholstered cushion with an open wooden box, laid in a conic feet connected by a metal structure makes Naica bench a comfortable solution to any contemporary interior design that deserves identity.