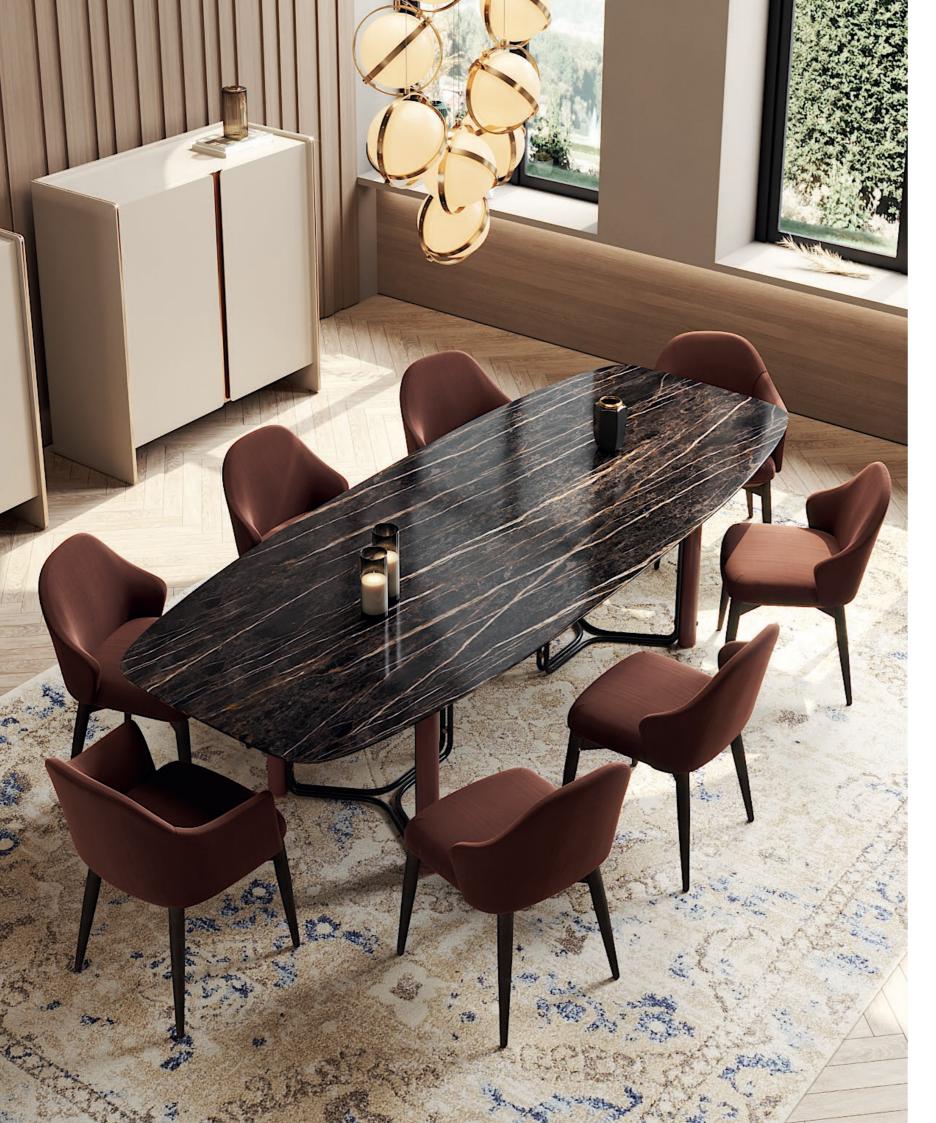

## DINING ROOM

Distinguish by unique curvy neck, elegant long legs and glamorous reddish feathers, Flamingo dining table personifies all this exotic elements into an exclusive design piece. Meshing together the curvy table top over a stylish metal structure, this dining table convey a delicate character to any contemporary dining room.

W. 240 cm D. 110 cm H. 75 cm

CLEAR MIRROR

PR 068 COPPER STEEL

# FLAMINGO

DINING TABLE