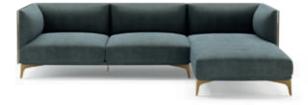

# MEDUSA

SOFA

### NT063

The fascinating and immortal ocean drifters knowned as Medusas inspired us to create this timeless design sofa. Combining an imposing upholstered structure with metal frame detail, umbrellashaped cushions and elegant metal thin feet, Medusa sofa will be the perfect addition to any contemporary living room.

W. 312 cm D. 150 cm H. 70 cm

LEATHER

SAFETY VELVE COLOR 09

COLOR 09

PR 056 COPPER S. STE

PR 068 COPPER STEEL

Elegant leg, comfortable voluptuous body and curved coastline are the main elements that inspired us to create Flamingo armchair.