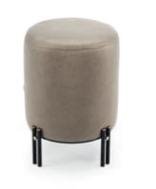

#### POUF NT066

Bamboo is known to be one of the most strong and elegant trees in nature Therefore, pairs of metalic tubular feet, connected by metal details that holds the circular upholstered structure, inspired us to create Bamboo pouf, a comfortable solution to any

contemporary interior space.

**DIAM.** 35 cm **H.** 50 cm

Bamboo is known to be one of the most strong and elegant trees in nature Therefore, pairs of metalic tubular feet, connected by metal details that holds the circular upholstered structure, inspired us to create Bamboo bench giving to any room division a classy touch and character.