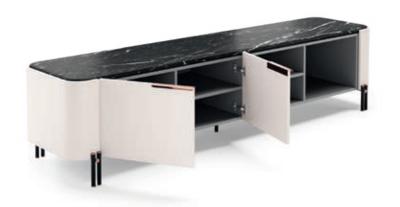

### HAVASU

#### TV STAND

#### NT074

The elegant silhouette and fluid lines of Havasu tv stand follows the aesthetic language of the paradisiac waterfall that characterizes it. Structural curvy edges combining four design doors that contrasts with metal details and a central open box, makes this classy tv stand a suitable piece to integrate in any contemporary atmosphere.

W. 240 cm D. 52 cm H. 45 cm

**LEATHER** CAMEL