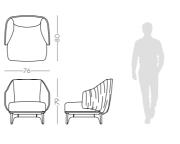

W. 76 cm D. 80 cm H. 79 cm

SAFIRA COLOR 2

PR 024CH BURNT OAK

SAHARA

**ARMCHAIR** 

NT059

126

The fascinating, beautiful and immortal ocean drifters knowned as Medusas inspired us to create this timeless design bed. Combining an imposing upholstered structure with metal frame detail, umbrella-shaped cushions and elegant metal thin feet, Medusa I bed will be the perfect addition to any contemporary bedroom.