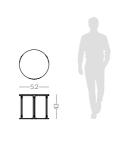

#### NT030

Bamboo is known to be one of the most strong and imposing trees in nature. Therefore, metalic tubular feet profiles, connected by metal details, that holds an unique circular marble top inspired us to create Bamboo II center table giving to any room division a classy touch and character.

DIAM. 100 cm H. 29 cm

PR 059 BIANCO CARRAR

PR 056

PR O

The softness movement of the earth's largest desert now gives name to this timeless design piece. The irregular fabric pleats rising gradually from the center laid in a lacquered circular structure makes Sahara pouf a comfortable solution to any contemporary interior.