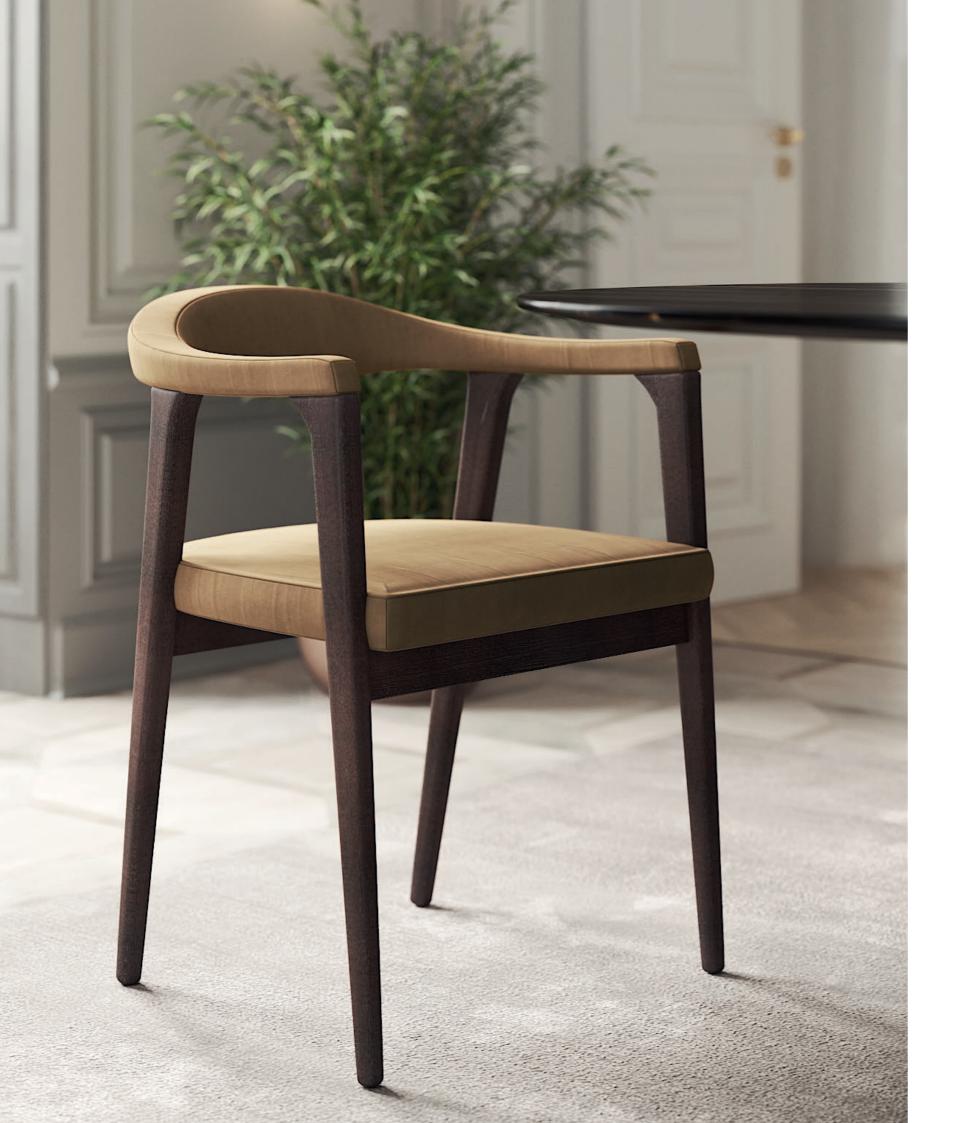

BONSAII NTO49 W. 56 cm D. 56 cm H. 83 cm

CARVER VELVET
COLOR 16

PR 024CH

BONSAIII NTO50 W. 56 cm D. 56 cm H. 83 cm

C

CARVER VELVET COLOR 16

PR 024CH BURNT OAK

## BONSAI I/II

DINING CHAIRS

NTO49/50

The elegant shape and fluid lines of Havasu cabinet follows the aesthetic language of the paradisiac waterfall that characterizes it. Structural curvy edges combining two doors that contrasts with inlaid metal details, makes this classy cabinet a suitable piece to integrate in any contemporary living room interior.