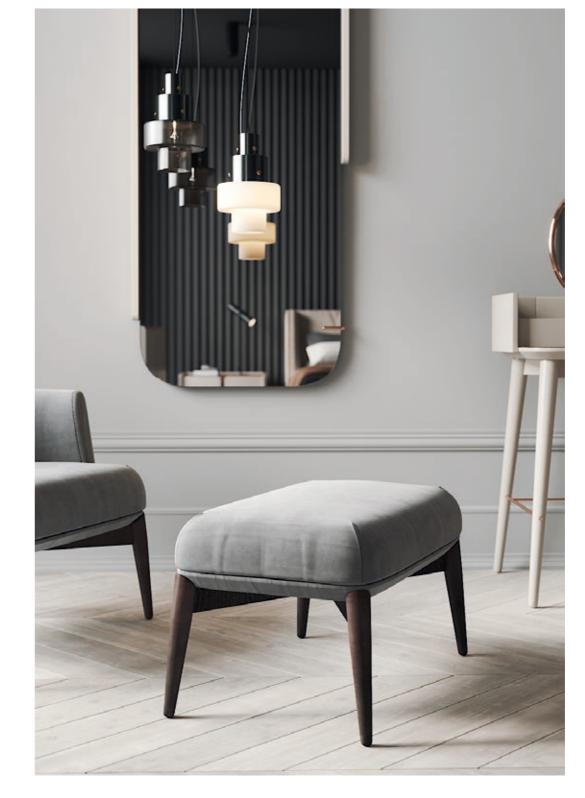

### SAHARA

#### **BENCH**

#### **NT**070

The softness movement of the earth's largest desert now gives name to this timeless design piece. Meshing the smooth fabric with the curvy wooden feet that smoothly extend all the design shape, makes Sahara bench a comfortable solution to any contemporary interior decor.

W. 70 cm D. 45 cm H. 38 cm

SAFIRA COLOR 20

PR 024CH BURNT OAK

The softness movement of the earth's largest desert now gives name to this timeless design piece. The irregular fabric pleats in the back, contrasting with smooth fabric of the remaining chair laid on the curvy wooden feet that smoothly extend all the design shape, makes Sahara armchair a comfortable solution to any contemporary interior design decoration.