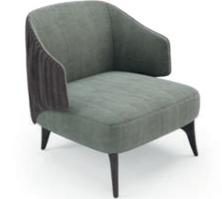

W. 312 cm D. 150 cm H. 70 cm

LEATHER

SAFETY VELVE COLOR 09

COLOR 09

PR 056 COPPER S. STE

PR 068 COPPER STEEL

Elegant leg, comfortable voluptuous body and curved coastline are the main elements that inspired us to create Flamingo armchair.

Meshing together two different fabric types over a stylish metal structure, this armchair convey a delicate character to any contemporary living room.

**W**. 70 cm **D**. 75 cm **H**. 78 cm

LEATHER CAMEL

CARVER VELVET COLOR 04

PR 068 COPPER STEEL

FLAMINGO ARMCHAIR

**NT**056