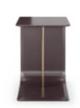

# BAMBOO

CONSOLE

NTO77

W. 150 cm D. 44 cm H. 80 cm

PR 027 SEASHELL

PR 056 COPPER S. STEEL

PR 015 BLACK