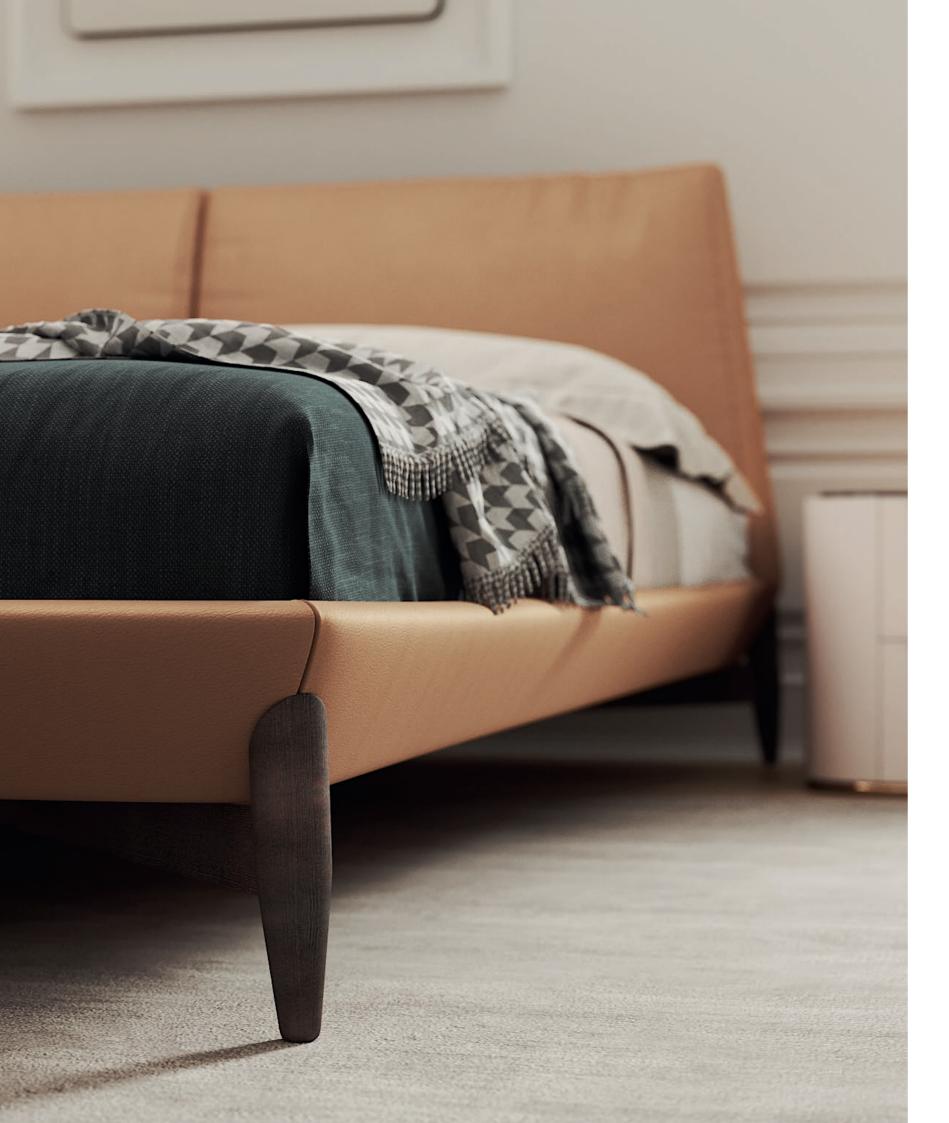

that characterizes it. Structural curvy edges, combining five drawers with inlaid metal details and a bottom shelf, makes this classy high chest a suitable piece to complete any elegant interior space.

W. 70 cm D. 52 cm H. 120 cm



**LEATHER** STONE



PR 056 COPPER S. STEEL







Considered one of the wonders of the world, the stunning Naica cave and its crystal connections inspired us creating this stunning bench. Combining an imposing upholstered cushion with an open wooden box, laid in a conic feet connected by a metal structure makes Naica bench a comfortable solution to any contemporary interior design that deserves identity.

W. 180 cm D. 45 cm H. 40 cm



**LEATHER** CAMEL



PR 052 SMOKED EUCALYPTUS



PR 027 SEASHELL



PR 056 COPPER S. STEEL

NAICA

**BENCH** NT069













The Bonsai tree is known to be one of the most elegant and exquisite species in the natural world. The imposing solid wood legs of Bonsai bed, due to their consistency and design, embrace the upholstered structure giving elegance and detail needed to complete any contemporary bedroom environment.

W. 171 cm D. 228 cm H. 90 cm



**LEATHER** CAMEL



# BONSAI

BED NTOO1



Bamboo is known to be one of the most strong and elegant trees in nature. Therefore, combining a metalic tubular base, that embraces a curvy structure with two drawers and metalic handles, inspired us to create Bamboo II bedside table giving to any bedroom division a classy touch and character.

W. 65 cm D. 47 cm H. 40 cm





PR 034 PEARL



PR 057 GOLD S. STEEL

# BAMBOO II

BEDSIDE TABLE

NT006







Displaying a