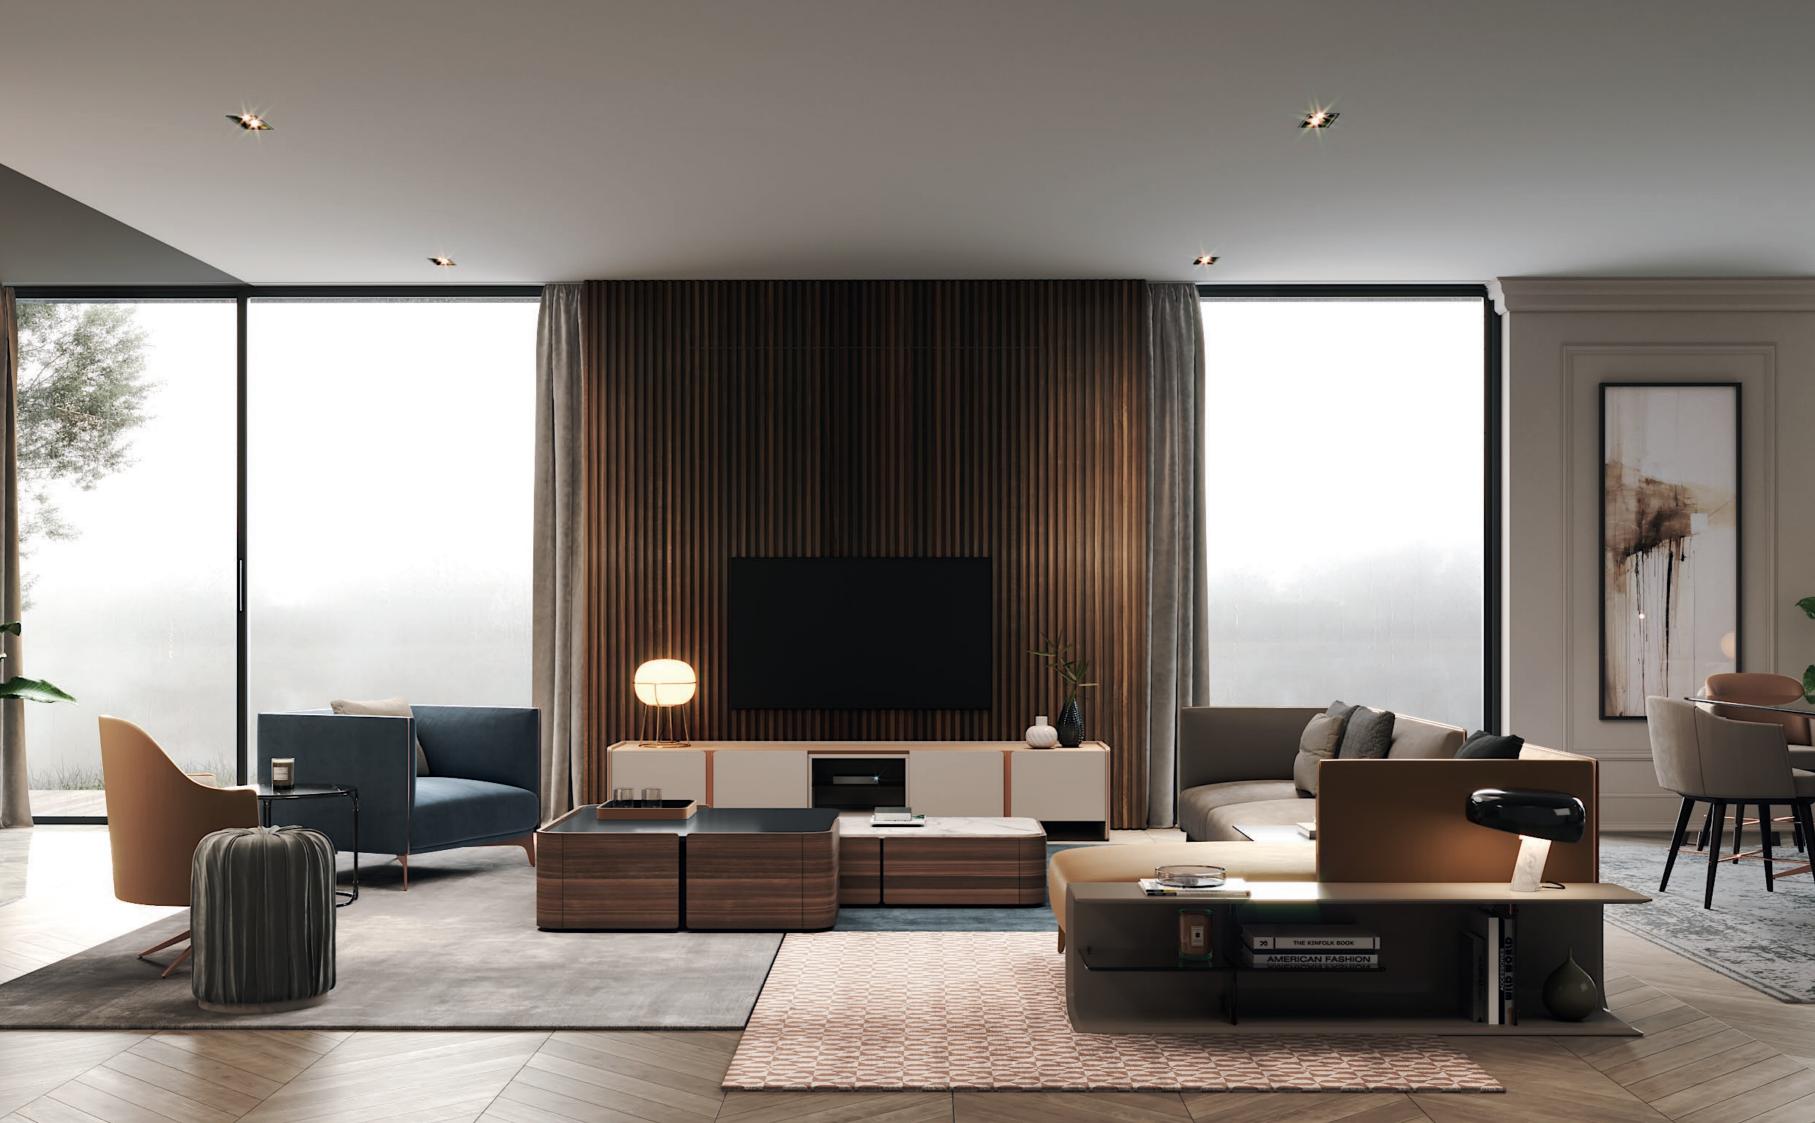

### LIVING ROOM

# MEDUSA

SOFA

### NT063

The fascinating and immortal ocean drifters knowned as Medusas inspired us to create this timeless design sofa. Combining an imposing upholstered structure with metal frame detail, umbrellashaped cushions and elegant metal thin feet, Medusa sofa will be the perfect addition to any contemporary living room.

W. 312 cm D. 150 cm H. 70 cm

LEATHER

SAFETY VELVE COLOR 09

COLOR 09

PR 056 COPPER S. STE

PR 068 COPPER STEEL

Elegant leg, comfortable voluptuous body and curved coastline are the main elements that inspired us to create Flamingo armchair.