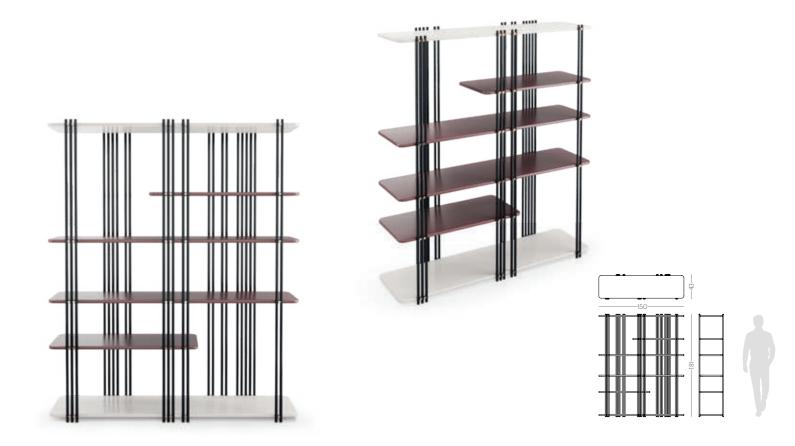

**DIAM.** 52 cm H. 43 cm

PR 056 COPPER S. STEEL

BAMBOOI

SIDE TABLE

**NT**018

Inspired by one of the most strong and imposing trees in nature, **Bamboo bookcase** features sets of metalic tubular structures, connected by metal details that holds lacquered shelves, making this piece the perfect solution to any interior space that desires identity.

### BAMBOO

BOOKCASE

NT082

The softness movement of the earth's largest desert now gives name to this timeless design piece. The irregular fabric pleats rising gradually in the backrest and the curvy wooden feet that smoothly extend all the design shape, makes **Sahara sofa** a comfortable solution to any contemporary interior.