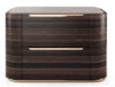

### BONSAI

### TV STAND

#### **NT**073

The Bonsai tree is known to be one of the most elegant and exquisite species in the natural world. The imposing solid wood legs of Bonsai tv stand, due to their consistency and design, embrace a lacquered structure composed by four drawers and a solid wood box giving support, elegance and detail, needed to complete any interior space that desires indentity and exclusivity.

W. 220 cm D. 50 cm H. 47 cm

PR 064 OLIVE GREE

SMOKED GLASS

PR 036

The fascinating and immortal ocean drifters knowned as Medusas inspired us to create this timeless design piece.
Combining an elegant thin feet, that holds a majestuous marble table top makes
Medusa low console the perfect addition to any contemporary living room.