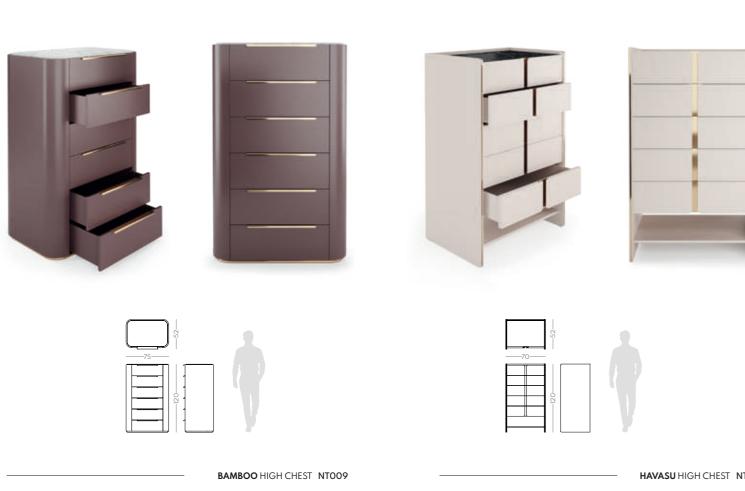

### BAMBOO

#### HIGH CHEST

#### NT009

Bamboo is known to be one of the most strong and elegant trees in the natural world. Therefore, combining a metalic tubular base that embraces a curvy structure, composed by six drawers and metalic handles, inspired us to create Bamboo high chest giving elegance and detail needed to any contemporary bedroom environment.

**W.** 75 cm **D.** 52 cm **H.** 120 cm

PR 059 BIANCO CARRARA

DD OE7

Bamboo is known to be one of the most strong and elegant trees in nature. Therefore, combining a metalic tubular base that embraces a curvy structure, composed by three drawers and metalic handles, inspired us to create Bamboo chest of drawers giving to any bedroom division a classy touch and character.