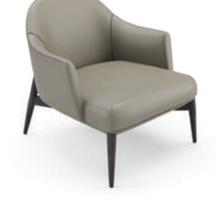

# MEDUSA

ARMCHAIR

#### NT057

The fascinating and immortal ocean drifters knowned as Medusas inspired us to create this timeless design armchair. Combining an imposing upholstered structure with metal frame detail, umbrellashaped cushions and elegant metal thin feet, Medusa armchair will be the perfect addition to any contemporary living room.

W. 90 cm D. 90 cm H. 70 cm

SAFIRA COLOR 15

PR 056 COPPER S. STE

COPPER S. S

PR 068 COPPER STEE