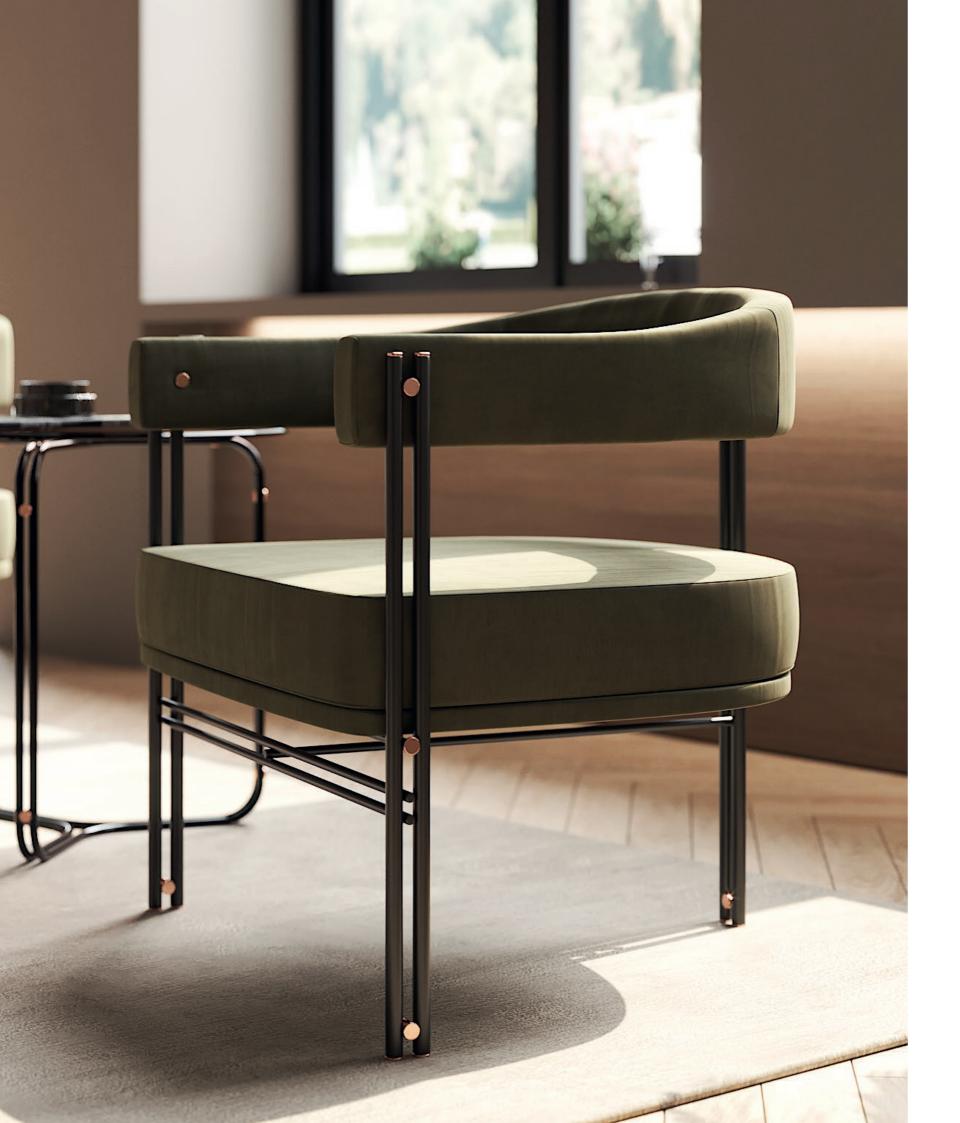

# MEDUSA

ARMCHAIR

#### NT057

The fascinating and immortal ocean drifters knowned as Medusas inspired us to create this timeless design armchair. Combining an imposing upholstered structure with metal frame detail, umbrellashaped cushions and elegant metal thin feet, Medusa armchair will be the perfect addition to any contemporary living room.

W. 90 cm D. 90 cm H. 70 cm

SAFIRA COLOR 15

PR 056 COPPER S. STE

COPPER S. S

PR 068 COPPER STEE