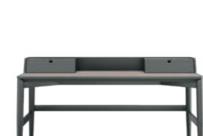

# BAMBOO II

BEDSIDE TABLE

NT006

Displaying a classy modern design, **Arizona desk** has been inspired by the cyclic curvy shape of "The Wave", a rock formation located in Arizona. Combining a lacquered curvy body, composed by three open divisions, with an elegant metal feet that outlines it, it's a classy design piece that would add value to any modern interior design decoration.

W. 140 cm D. 63 cm H. 92 cm

PR 065 COBALT BLUE

PR 067 QUARTZ GREY

ARIZONA

DESK NTO15

Considered one of the wonders of the world, the stunning Naica cave and its crystal connections inspired us creating this stunning armchair. Meshing an imposing upholstered body, laid in a solid wood feet, connected by a metal structure, makes Naica armchair a comfortable solution to any contemporary interior design decor.