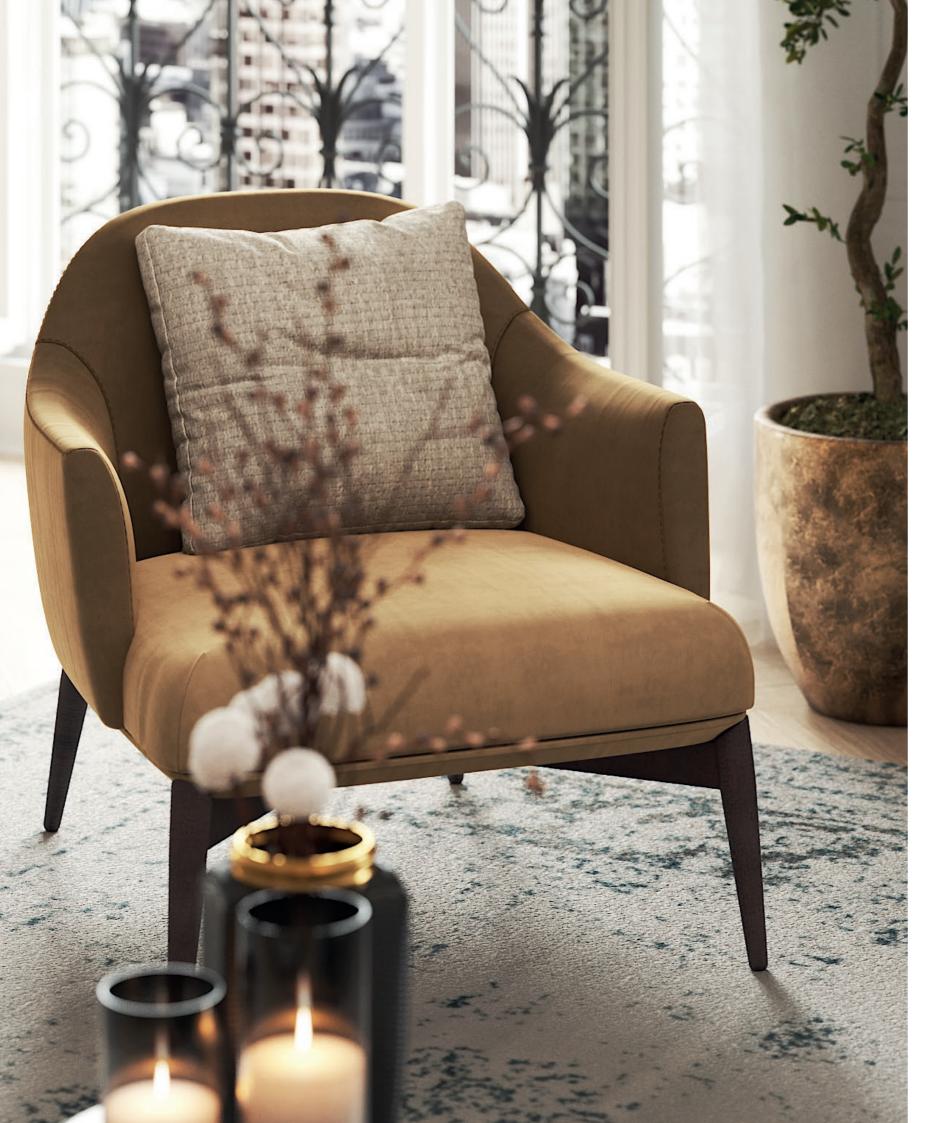

W. 312 cm D. 150 cm H. 70 cm

LEATHER

SAFETY VELVE COLOR 09

COLOR 09

PR 056 COPPER S. STE

PR 068 COPPER STEEL

Elegant leg, comfortable voluptuous body and curved coastline are the main elements that inspired us to create Flamingo armchair.

Meshing together two different fabric types over a stylish metal structure, this armchair convey a delicate character to any contemporary living room.

**W**. 70 cm **D**. 75 cm **H**. 78 cm

LEATHER CAMEL

CARVER VELVET COLOR 04

PR 068 COPPER STEEL

FLAMINGO ARMCHAIR

**NT**056