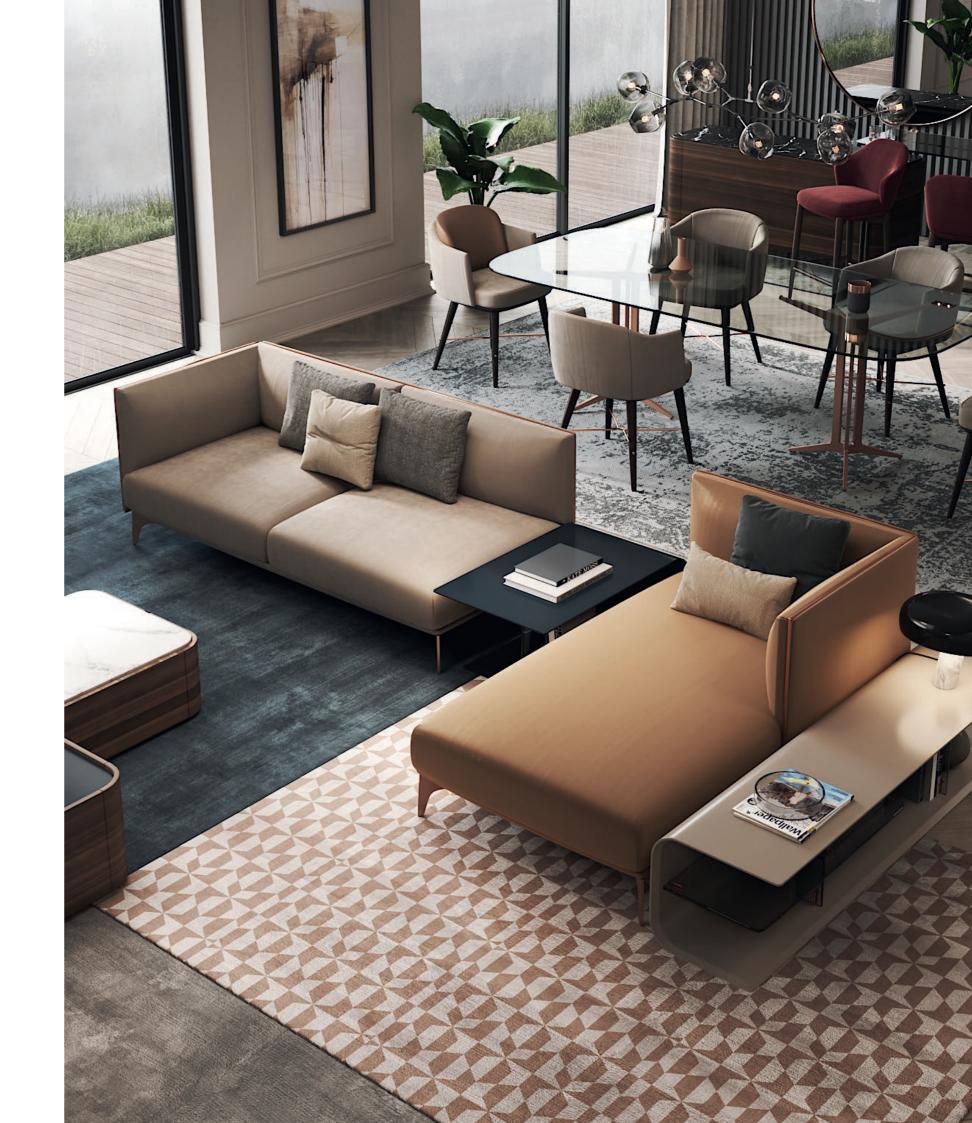

### LIVING ROOM

# MEDUSA

SOFA

### NT063

The fascinating and immortal ocean drifters knowned as Medusas inspired us to create this timeless design sofa. Combining an imposing upholstered structure with metal frame detail, umbrellashaped cushions and elegant metal thin feet, Medusa sofa will be the perfect addition to any contemporary living room.

W. 312 cm D. 150 cm H. 70 cm

LEATHER

SAFETY VELVE COLOR 09

COLOR 09

PR 056 COPPER S. STE

PR 068 COPPER STEEL

Elegant leg, comfortable voluptuous body and curved coastline are the main elements that inspired us to create Flamingo armchair.