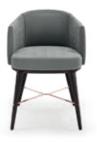

W. 140 cm D. 63 cm H. 92 cm

PR 065 COBALT BLUE

PR 067 QUARTZ GREY

ARIZONA

DESK NTO15

Considered one of the wonders of the world, the stunning Naica cave and its crystal connections inspired us creating this stunning armchair. Meshing an imposing upholstered body, laid in a solid wood feet, connected by a metal structure, makes Naica armchair a comfortable solution to any contemporary interior design decor.

W. 76 cm D. 80 cm H. 78 cm

SAFETY VELVET COLOR 07

PARMA COLOR 01

PR 057 GOLD S. STEEL

NAICA

ARMCHAIR

**NT**058