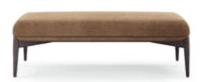

### BONSALI

#### BENCH NTO67

The Bonsai tree is known to be one of the most elegant and exquisite species in the natural world. The imposing solid wood legs of Bonsai I bench, due to their consistency and design, embrace an upholstered structure giving elegance and detail needed to fulfil any contemporary room with a fine touch and detail.

W. 64 cm D. 42 cm H. 38 cm

SAFIRA COLOI

The Bonsai tree is known to be one of the most elegant and exquisite species in the natural world. The imposing solid wood legs of Bonsai II armchair, due to their consistency and design, embrace an upholstered structure giving elegance and detail needed to complete any contemporary interior space.