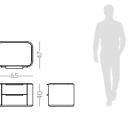

### HAVASU

#### TV STAND

#### NT074

The elegant silhouette and fluid lines of Havasu tv stand follows the aesthetic language of the paradisiac waterfall that characterizes it. Structural curvy edges combining four design doors that contrasts with metal details and a central open box, makes this classy tv stand a suitable piece to integrate in any contemporary atmosphere.