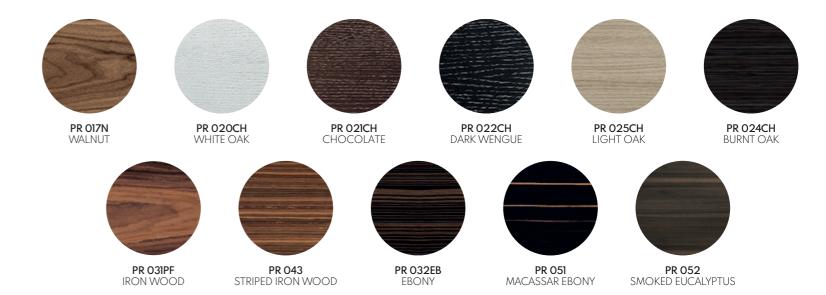

#### **WOOD VENEERS • MATTE / GLOSS**

#### **METALIC LACQUERS • MATTE / GLOSS**