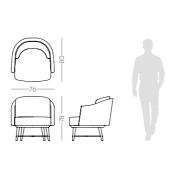

W. 70 cm D. 45 cm H. 38 cm

SAFIRA COLOR 20

PR 024CH BURNT OAK

The softness movement of the earth's largest desert now gives name to this timeless design piece. The irregular fabric pleats in the back, contrasting with smooth fabric of the remaining chair laid on the curvy wooden feet that smoothly extend all the design shape, makes Sahara armchair a comfortable solution to any contemporary interior design decoration.

W. 76 cm D. 80 cm H. 79 cm

SAFIRA COLOR 2

PR 024CH BURNT OAK

SAHARA

**ARMCHAIR** 

NT059

126

The fascinating, beautiful and immortal ocean drifters knowned as Medusas inspired us to create this timeless design bed. Combining an imposing upholstered structure with metal frame detail, umbrella-shaped cushions and elegant metal thin feet, Medusa I bed will be the perfect addition to any contemporary bedroom.