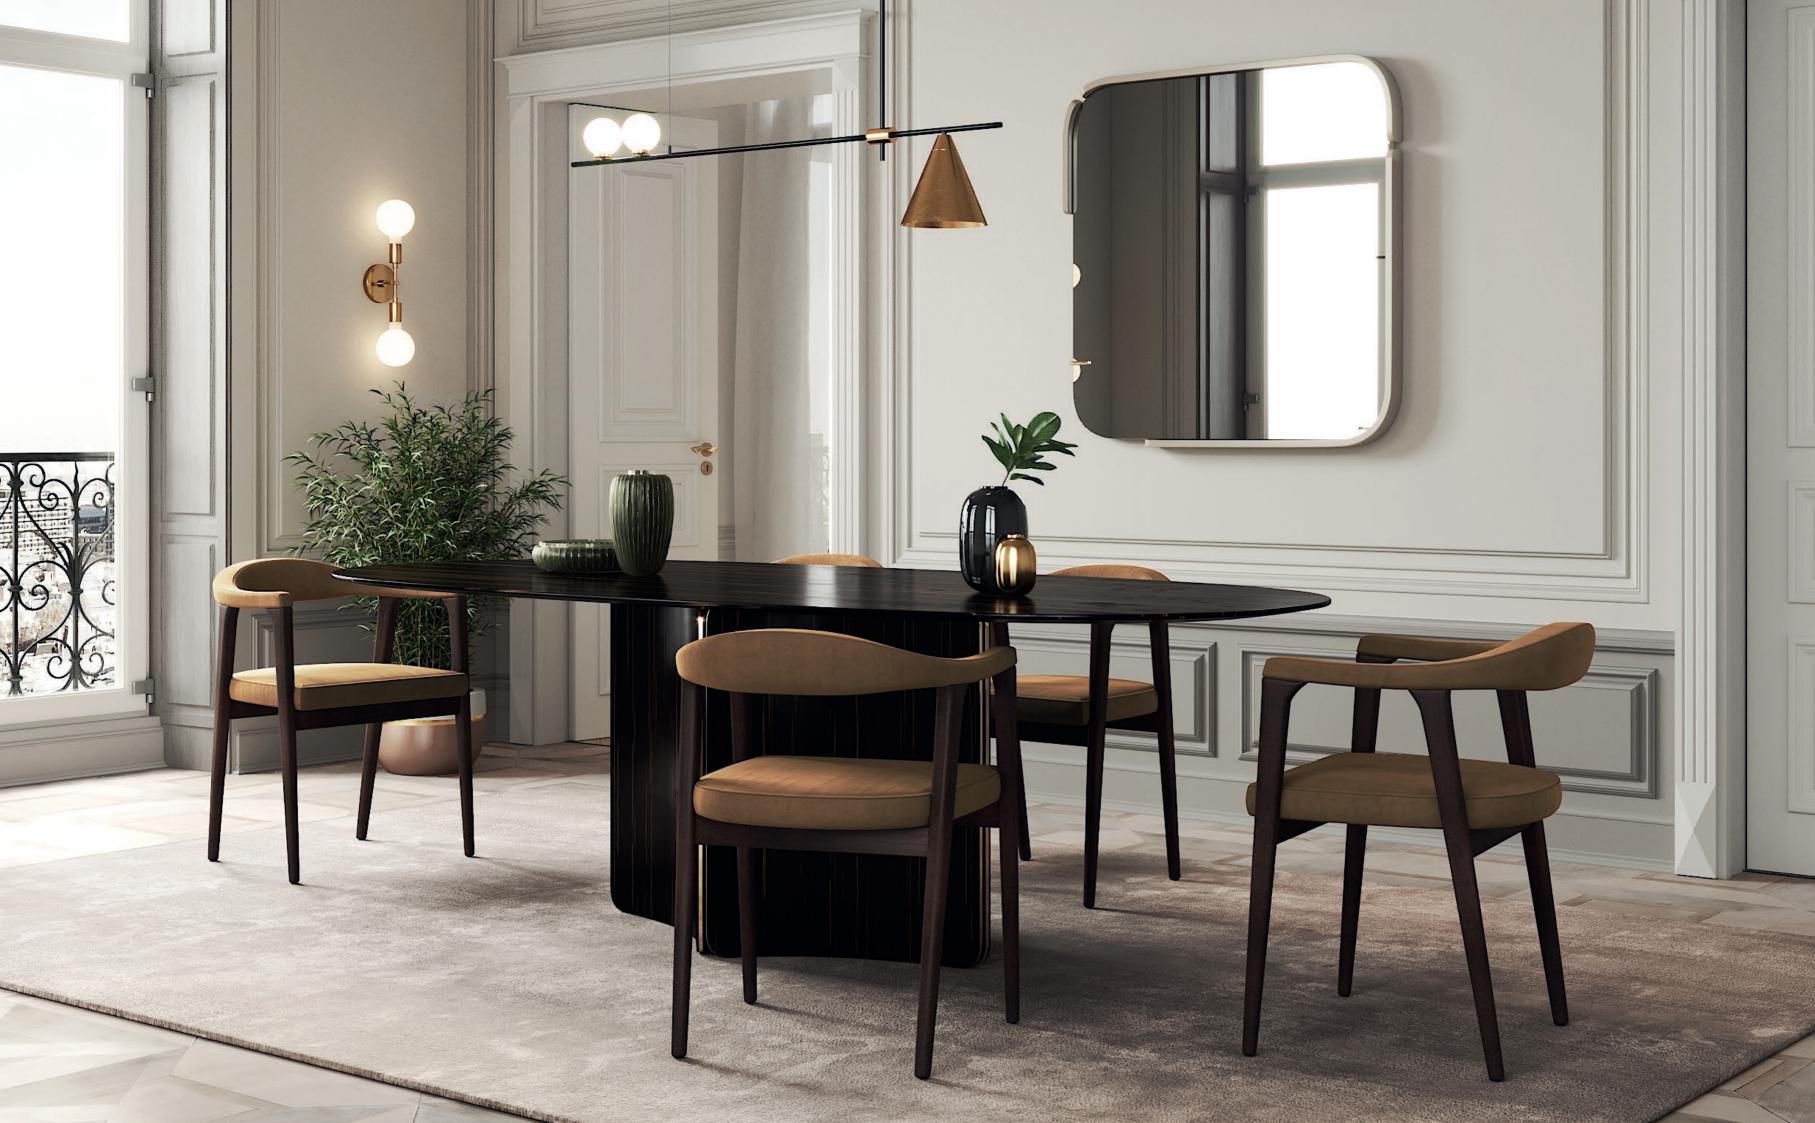

### NAICA I/II

### DINING CHAIRS

### NT051/052

Considered one of the wonders of the world, the stunning Naica cave and its crystal connections inspired us to create this stunning dining chair. Meshing an imposing upholstered/doublechushioned body, laid in a solid wood feet, connected by a metal structure, makes Naica dining chairs a comfortable solution to any contemporary interior design.

NAICA I NTO51 W. 60 cm D. 59 cm H. 79 cm

NAICA II NTO52 W. 60 cm D. 59 cm H. 83 cm

CARVER VELVET COLOR 04

PR 056 COPPER S. STEEL