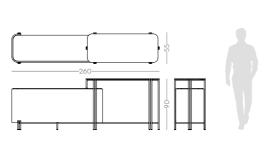

W. 50 cm D. 80 cm H. 39 cm

PR 065 COBALT BLUE

PR 056 COPPER S. STEEL

Displaying a classy modern design, Arizona II low console was inspired by the cyclic curvy shape of "The Wave", a rock formation located in Arizona. Combining a wooden curvy body with the structural glass shelves, it's a classy complement to have nearby the sofa that would add value to any modern room decor.

W.150 cm D.40 cm H.39 cm

PR 027 SEASHELL

SMOKED GLASS

PR 056 COPPER S. STEEL

ARIZONAII LOW CONSOLE

NT076