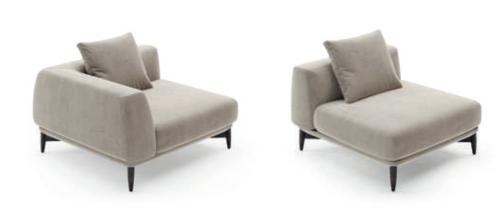

W. 312 cm D. 150 cm H. 70 cm

LEATHER

SAFETY VELVE COLOR 09

COLOR 09

PR 056 COPPER S. STE

PR 068 COPPER STEEL

Elegant leg, comfortable voluptuous body and curved coastline are the main elements that inspired us to create Flamingo armchair.

Meshing together two different fabric types over a stylish metal structure, this armchair convey a delicate character to any contemporary living room.

**W**. 70 cm **D**. 75 cm **H**. 78 cm

LEATHER CAMEL

CARVER VELVET COLOR 04

PR 068 COPPER STEEL

FLAMINGO ARMCHAIR

**NT**056