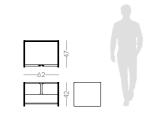

#### NT074

The elegant silhouette and fluid lines of Havasu tv stand follows the aesthetic language of the paradisiac waterfall that characterizes it. Structural curvy edges combining four design doors that contrasts with metal details and a central open box, makes this classy tv stand a suitable piece to integrate in any contemporary atmosphere.

W. 240 cm D. 52 cm H. 45 cm

**LEATHER** CAMEL