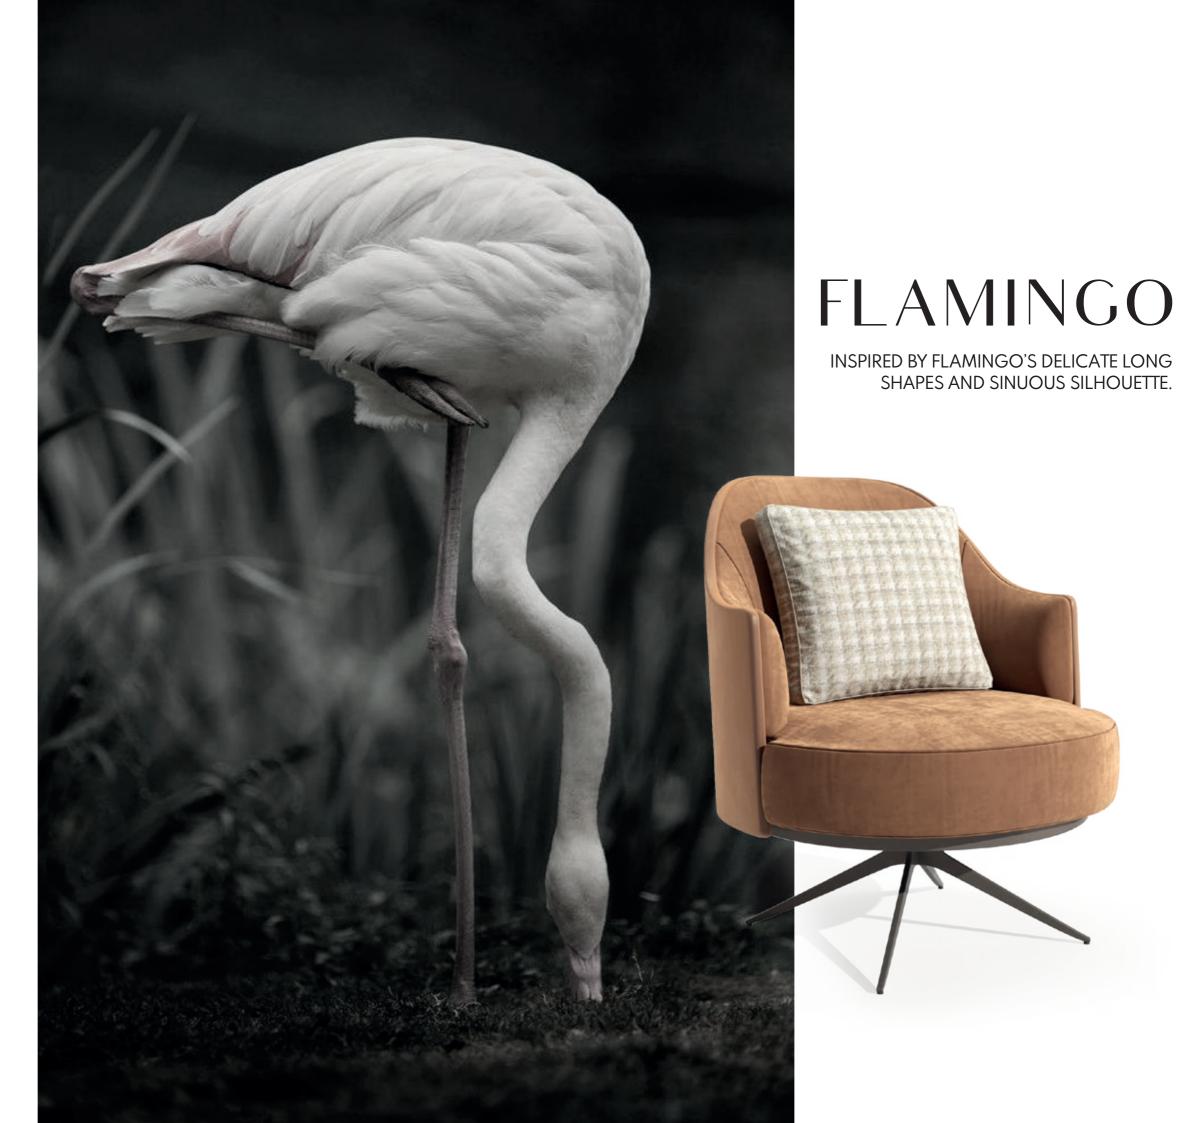

W. 312 cm D. 150 cm H. 70 cm

LEATHER

SAFETY VELVE COLOR 09

COLOR 09

PR 056 COPPER S. STE

PR 068 COPPER STEEL

Elegant leg, comfortable voluptuous body and curved coastline are the main elements that inspired us to create Flamingo armchair.

Meshing together two different fabric types over a stylish metal structure, this armchair convey a delicate character to any contemporary living room.

**W**. 70 cm **D**. 75 cm **H**. 78 cm

LEATHER CAMEL

CARVER VELVET COLOR 04

PR 068 COPPER STEEL

FLAMINGO ARMCHAIR

**NT**056