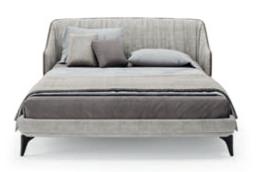

# MEDUSA

SOFA

### NT063

The fascinating and immortal ocean drifters knowned as Medusas inspired us to create this timeless design sofa. Combining an imposing upholstered structure with metal frame detail, umbrellashaped cushions and elegant metal thin feet, Medusa sofa will be the perfect addition to any contemporary living room.

W. 312 cm D. 150 cm H. 70 cm

LEATHER

SAFETY VELVE COLOR 09

COLOR 09

PR 056 COPPER S. STE

PR 068 COPPER STEEL

Elegant leg, comfortable voluptuous body and curved coastline are the main elements that inspired us to create Flamingo armchair.