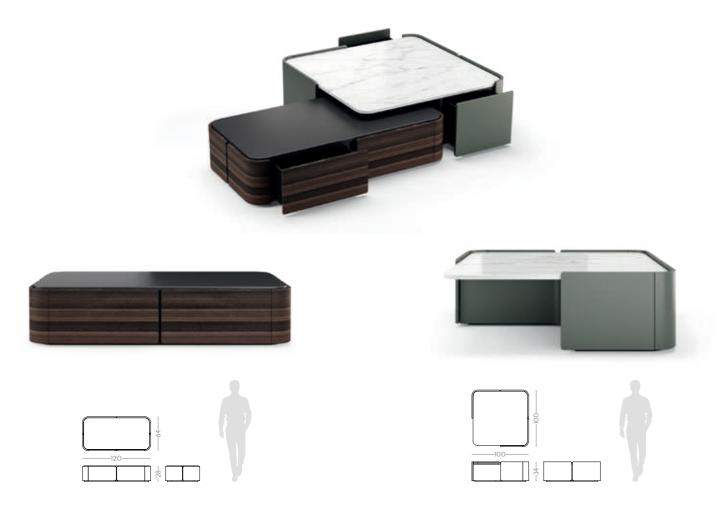

### ARIZONA I/II

**CENTER TABLES** 

NTO27/028

Displaying a classy modern design, Arizona center tables were inspired by the cyclic curvy shape of "The Wave", a rock formation located in Arizona. Combining a wooden curvy body, composed by two sets of drawers each, with different table top heights and materials, it's a classy design piece that would add value to the center of any contemporary living room.

ARIZONA I NTO 27 W. 120 cm D. 64 cm H. 28 cm

PR 059 BIANCO CARRARA

PR 052 SMOKED EUCALYPTUS

ARIZONA II NTO 28 W. 100 cm D. 100 cm H. 34 cm

PR 052 SMOKED EUCALYPTUS