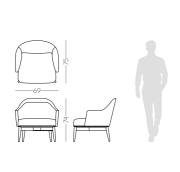

# MEDUSA

ARMCHAIR

#### NT057

The fascinating and immortal ocean drifters knowned as Medusas inspired us to create this timeless design armchair. Combining an imposing upholstered structure with metal frame detail, umbrellashaped cushions and elegant metal thin feet, Medusa armchair will be the perfect addition to any contemporary living room.

W. 90 cm D. 90 cm H. 70 cm

SAFIRA COLOR 15

PR 056 COPPER S. STE

COPPER S. S

PR 068 COPPER STEE