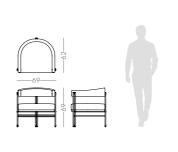

W. 312 cm D. 150 cm H. 70 cm

LEATHER

SAFETY VELVE COLOR 09

COLOR 09

PR 056 COPPER S. STE

PR 068 COPPER STEEL

Elegant leg, comfortable voluptuous body and curved coastline are the main elements that inspired us to create Flamingo armchair.