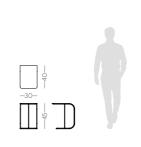

W.120 cm D. 60 cm H. 34 cm

PR 056 COPPER S. STEEL

Displaying a classy modern design, **Arizona side table** has been inspired by the cyclic curvy shape of "The Wave", a rock formation located in Arizona. Combining a lacquered curvy body with an elegant metal detail, it's a classy design piece that would add value to the center of any contemporary living room.

W. 30 cm D. 40 cm H. 45 cm

PR 056 COPPER S. STEEL

ARIZONA

SIDE TABLE

NTO17