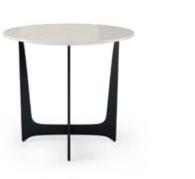

### ARIZONA I/II

**CENTER TABLES** 

NTO27/028

Displaying a classy modern design, Arizona center tables were inspired by the cyclic curvy shape of "The Wave", a rock formation located in Arizona. Combining a wooden curvy body, composed by two sets of drawers each, with different table top heights and materials, it's a classy design piece that would add value to the center of any contemporary living room.

ARIZONA I NTO 27 W. 120 cm D. 64 cm H. 28 cm

PR 059 BIANCO CARRARA

PR 052 SMOKED EUCALYPTUS

ARIZONA II NTO 28 W. 100 cm D. 100 cm H. 34 cm

PR 052 SMOKED EUCALYPTUS