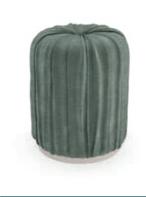

DIAM. 100 cm H. 29 cm

PR 059 BIANCO CARRAR

PR 056

PR O

The softness movement of the earth's largest desert now gives name to this timeless design piece. The irregular fabric pleats rising gradually from the center laid in a lacquered circular structure makes Sahara pouf a comfortable solution to any contemporary interior.

**DIAM.** 40 cm **H.** 48 cm

SAFETY VELVET COLOR 23

PR 027 SEASHELL

SAHARA

POUF

NTO71