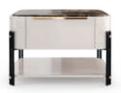

### ARIZONAI LOW CONSOLE

**NT**075

Displaying a classy modern design, Arizona I low console was inspired by the cyclic curvy shape of "The Wave", a rock formation located in Arizona. Combining a wooden curvy body with the structural glass shelves, it's a classy complement to have nearby the sofa that would add value to any modern room decor.

W. 50 cm D. 80 cm H. 39 cm

PR 065 COBALT BLUE

PR 056 COPPER S. STEEL

Displaying a classy modern design, Arizona II low console was inspired by the cyclic curvy shape of "The Wave", a rock formation located in Arizona. Combining a wooden curvy body with the structural glass shelves, it's a classy complement to have nearby the sofa that would add value to any modern room decor.