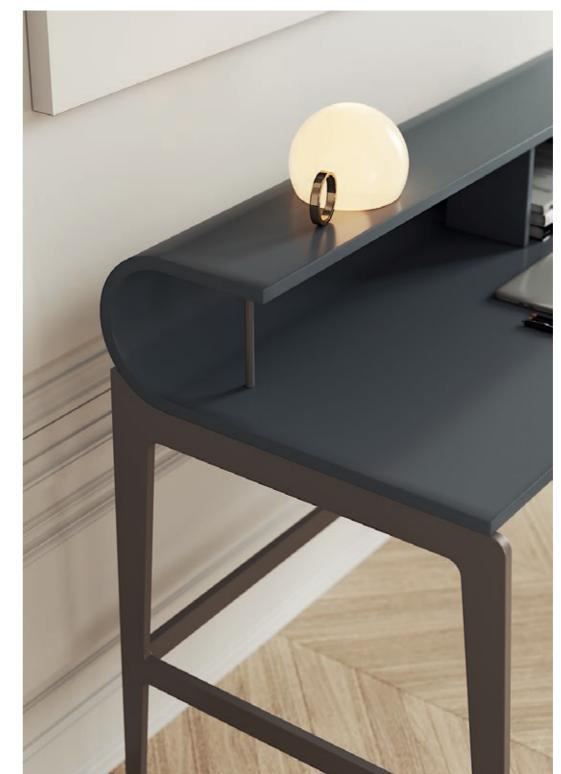

W. 140 cm D. 63 cm H. 92 cm

PR 065 COBALT BLUE

PR 067 QUARTZ GREY

ARIZONA

DESK NTO15

Considered one of the wonders of the world, the stunning Naica cave and its crystal connections inspired us creating this stunning armchair. Meshing an imposing upholstered body, laid in a solid wood feet, connected by a metal structure, makes Naica armchair a comfortable solution to any contemporary interior design decor.