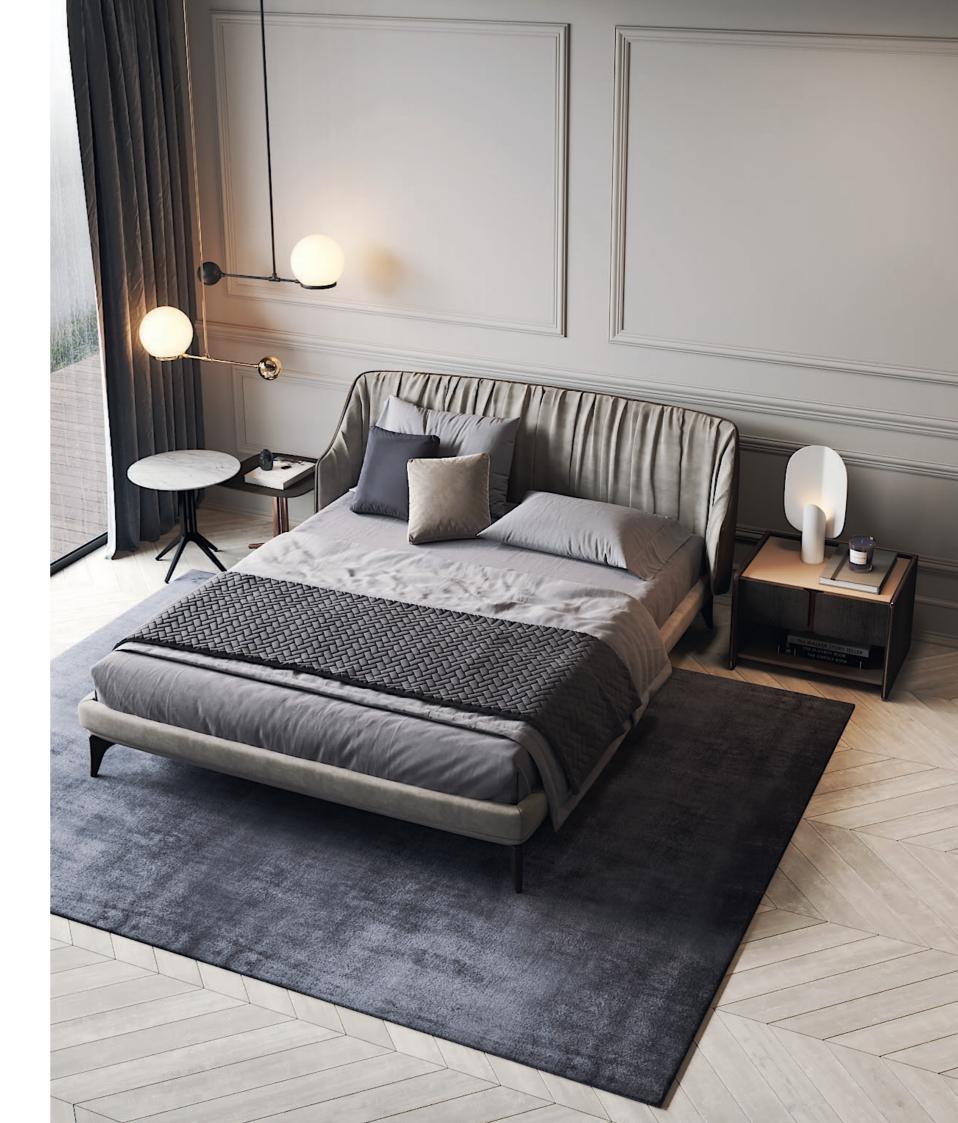

# BEDROOM

The softness movement of the earth's largest desert now gives name to this timeless design piece. The irregular fabric pleats of the backrest, contrasting with smooth fabric of the remaining bed, laid on the curvy wooden feet that smoothly extend all the design shape, makes Sahara bed a comfortable solution to any contemporary interior.

W. 190 cm D. 220 cm H. 93 cm

SAFIRA

PR 024CH BURNT OAK

## SAHARA

BED NTOO4