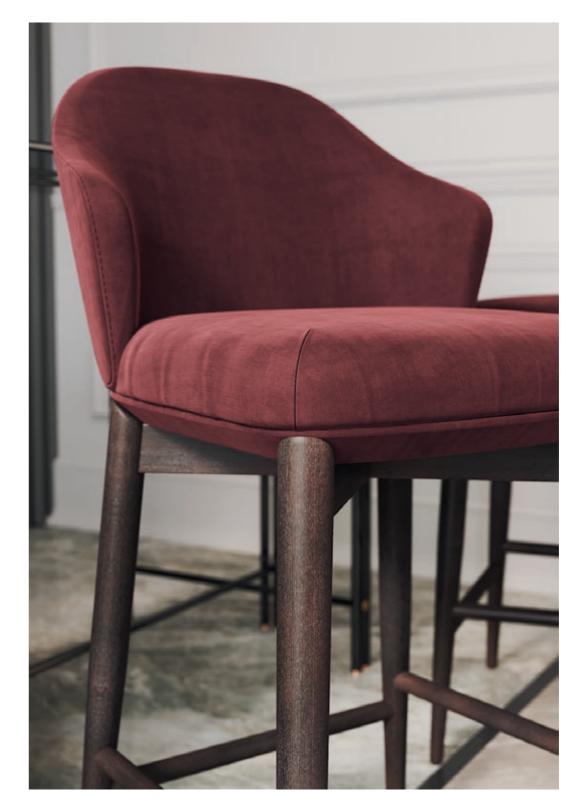

W. 312 cm D. 150 cm H. 70 cm

LEATHER

SAFETY VELVE COLOR 09

COLOR 09

PR 056 COPPER S. STE

PR 068 COPPER STEEL

Elegant leg, comfortable voluptuous body and curved coastline are the main elements that inspired us to create Flamingo armchair.

Meshing together two different fabric types over a stylish metal structure, this armchair convey a delicate character to any contemporary living room.

**W**. 70 cm **D**. 75 cm **H**. 78 cm

LEATHER CAMEL

CARVER VELVET COLOR 04

PR 068 COPPER STEEL

FLAMINGO ARMCHAIR

**NT**056