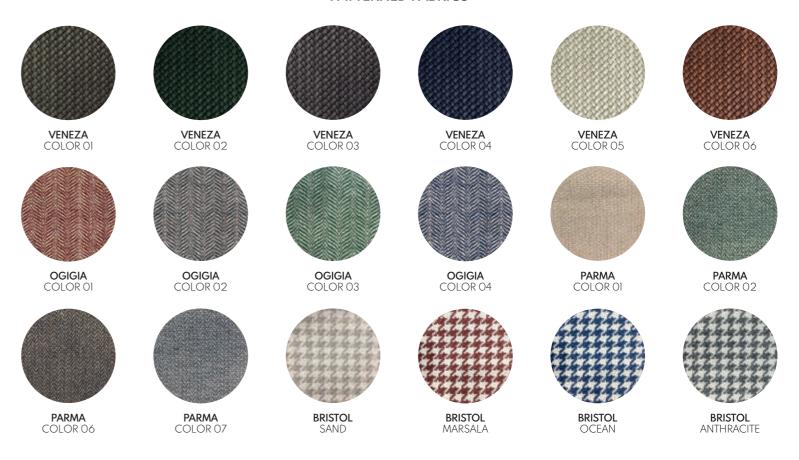

0

HAVASU CABINET NTO41

BONSAI BAR CHAIR NTO61

BAMBOO BAR CHAIR NTO60

LIVING ROOM DINING ROOM BEDROOM ENTRY HALL LIVING ROOM DINING ROOM BEDROOM ENTRY HALL









MEDUSA I BED NTOO2





BAMBOO I BEDSIDE TABLE NTOO5











HAVASU I BEDSIDE TABLE NTOO7





HAVASU II BEDSIDE TABLE NTO08



NAICA DRESSING TABLE NT014















BAMBOO DRESSING TABLE NT013 — ARIZONA DESK NT015

BONSAI DESK NT016











HAVASU CHEST OF DRAWERS NT012





### MATERIALS

#### **STANDARD LACQUERS • MATTE / GLOSS METALS • STAINLESS STEEL**



# PR 057 GOLD S. STEEL





PR 056 COPPER S. STEEL

PR 058 BLACK NICKEL S. STEEL

#### **WOOD VENEERS • MATTE / GLOSS**



#### **METALIC LACQUERS • MATTE / GLOSS**



#### **MARBLES**



#### PLAIN FABRICS



#### TEXTURED FABRICS



#### PATTERNED FABRICS



#### NATURAL LEATHERS







WWW.PRADDY.PT | GERAL@PRADDY.PT

AVENIDA MONTE AZEVIDO, 727 4585-463 REBORDOSA, PT

TEL. +351 224 331 058