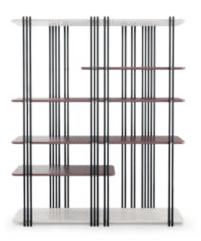

**DIAM.** 52 cm H. 43 cm

PR 056 COPPER S. STEEL

BAMBOOI

SIDE TABLE

**NT**018

Inspired by one of the most strong and imposing trees in nature, **Bamboo bookcase** features sets of metalic tubular structures, connected by metal details that holds lacquered shelves, making this piece the perfect solution to any interior space that desires identity.