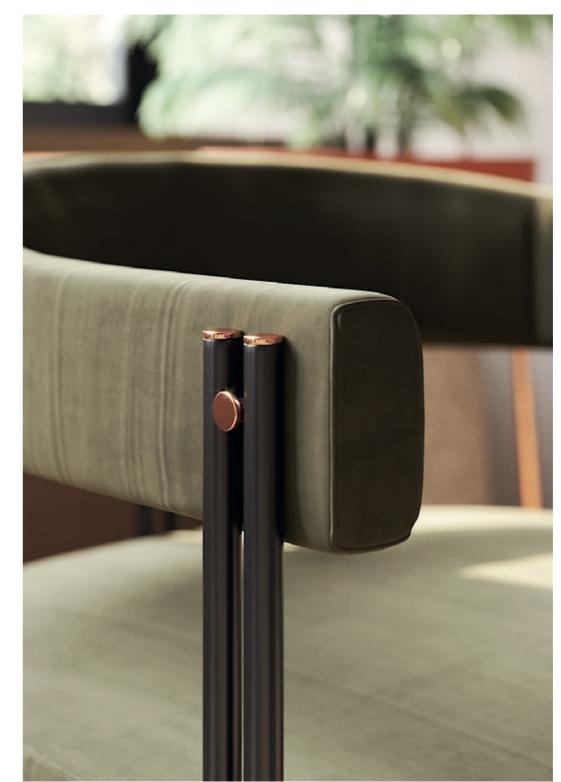

W. 312 cm D. 150 cm H. 70 cm

LEATHER

SAFETY VELVE COLOR 09

COLOR 09

PR 056 COPPER S. STE

PR 068 COPPER STEEL

Elegant leg, comfortable voluptuous body and curved coastline are the main elements that inspired us to create Flamingo armchair.

Meshing together two different fabric types over a stylish metal structure, this armchair convey a delicate character to any contemporary living room.

**W**. 70 cm **D**. 75 cm **H**. 78 cm

LEATHER CAMEL

CARVER VELVET COLOR 04

PR 068 COPPER STEEL

FLAMINGO ARMCHAIR

**NT**056