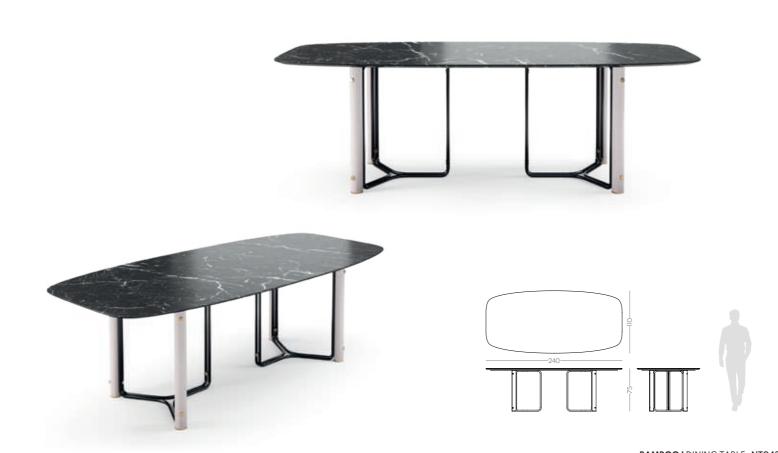

### **NT**043

Bamboo is known to be one of the most strong and elegant trees in nature. Therefore, sets of metalic tubular profiles, connected to a cylindrical feet and each other by metal details, that holds a curvy marble top, inspired us to create Bamboo I dining table giving to any room division a classy touch and character.

W. 240 cm D. 110 cm H. 75 cm

PR 056 COPPER S. STEEL

## BAMBOO II