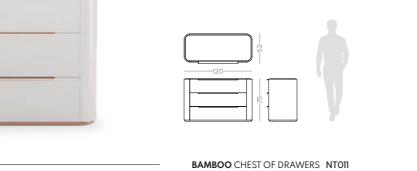

**W.** 75 cm **D.** 52 cm **H.** 120 cm

PR 059 BIANCO CARRARA

DD OE7

Bamboo is known to be one of the most strong and elegant trees in nature. Therefore, combining a metalic tubular base that embraces a curvy structure, composed by three drawers and metalic handles, inspired us to create Bamboo chest of drawers giving to any bedroom division a classy touch and character.

W.120 cm D.52 cm H.75 cm

LEATHER

PR 008 PALE MOC

PR 056 COPPER S. STEEL

### BAMBOO

**CHEST OF DRAWERS** 

NTOIl

172