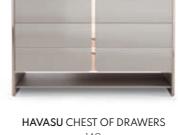

## BONSALII

**ARMCHAIR** 

NT055

138

The elegant shape and fluid lines of Havasu chest of drawers follows the aesthetic language of the paradisiac waterfall that characterizes it. Structural curvy edges, combining three drawers with inlaid metal details, makes this classy chest of drawers a suitable piece to integrate in

W.120 cm D.52 cm H.75 cm

any modern atmosphere.

PR 056 COPPER S. STEEL

HAVASU

**CHEST OF DRAWERS** 

140

NT012