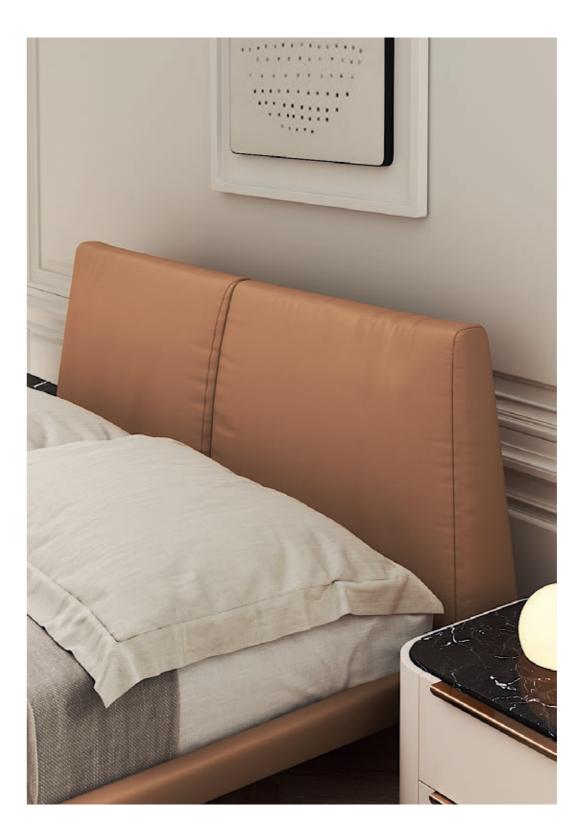

hat characterizes it. Structural curvy edges, combining five drawers with inlaid metal details and a bottom shelf, makes this classy high chest a suitable piece to complete any elegant interior space.

W. 70 cm D. 52 cm H. 120 cm



**LEATHER** STONE



PR 056 COPPER S. STEEL







Considered one of the wonders of the world, the stunning Naica cave and its crystal connections inspired us creating this stunning bench. Combining an imposing upholstered cushion with an open wooden box, laid in a conic feet connected by a metal structure makes Naica bench a comfortable solution to any contemporary interior design that deserves identity.

W. 180 cm D. 45 cm H. 40 cm



**LEATHER** CAMEL



PR 052 SMOKED EUCALYPTUS



PR 027 SEASHELL



PR 056 COPPER S. STEEL

NAICA

**BENCH** NT069













The Bonsai tree is known to be one of the most elegant and exquisite species in the natural world. The imposing solid wood legs of Bonsai bed, due to their consistency and design, embrace the upholstered structure giving elegance and detail needed to complete any contemporary bedroom environment.

W. 171 cm D. 228 cm H. 90 cm



**LEATHER** CAMEL



# BONSAI

BED NTOO1



Bamboo is known to be one of the most strong and elegant trees in nature. Therefore, combining a metalic tubular base, that embraces a curvy structure with two drawers and metalic handles, inspired us to create Bamboo II bedside table giving to any bedroom division a classy touch and character.

W. 65 cm D. 47 cm H. 40 cm





PR 034 PEARL



PR 057 GOLD S. STEEL

# BAMBOO II

BEDSIDE TABLE

NT006







Displaying a cl