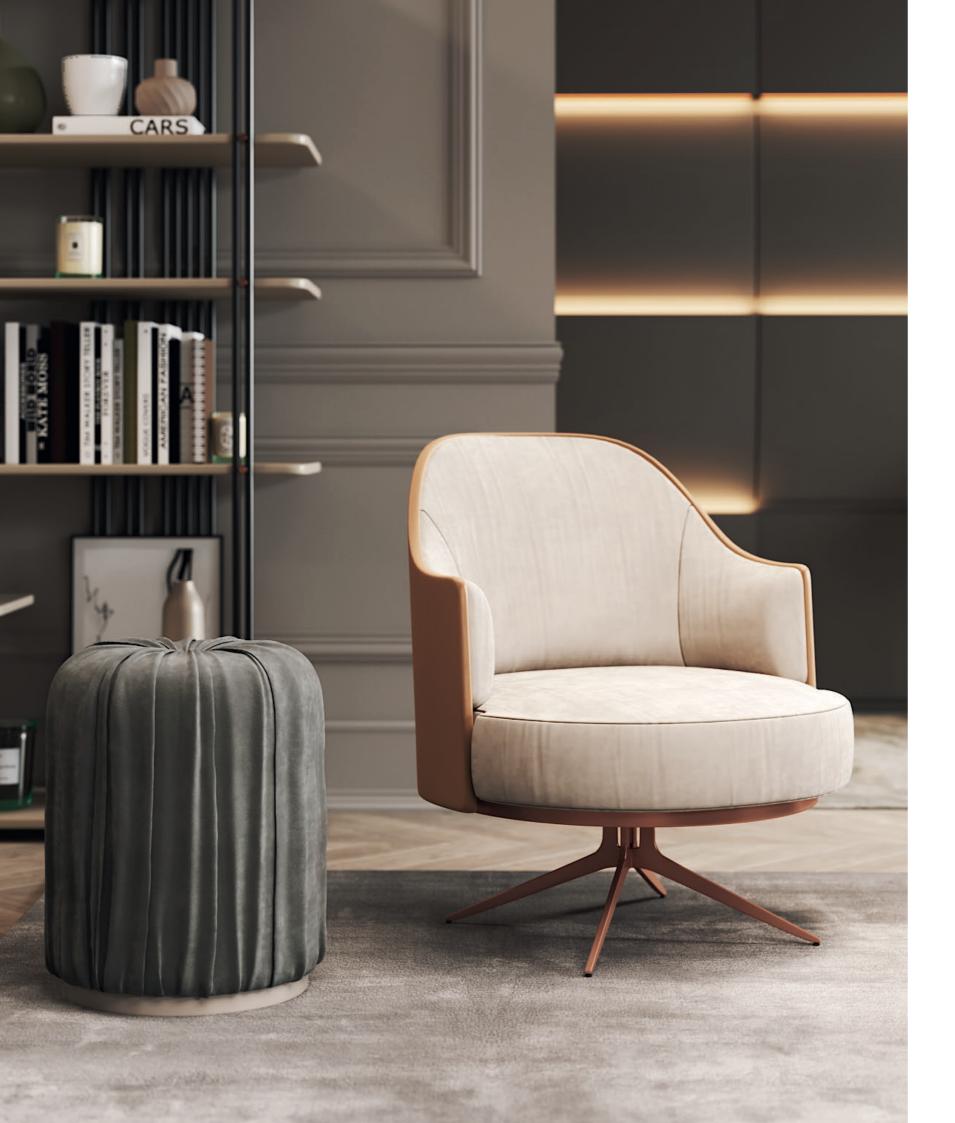

# MEDUSA

SOFA

### NT063

The fascinating and immortal ocean drifters knowned as Medusas inspired us to create this timeless design sofa. Combining an imposing upholstered structure with metal frame detail, umbrellashaped cushions and elegant metal thin feet, Medusa sofa will be the perfect addition to any contemporary living room.

W. 312 cm D. 150 cm H. 70 cm

LEATHER

SAFETY VELVE COLOR 09

COLOR 09

PR 056 COPPER S. STE

PR 068 COPPER STEEL

Elegant leg, comfortable voluptuous body and curved coastline are the main elements that inspired us to create Flamingo armchair.