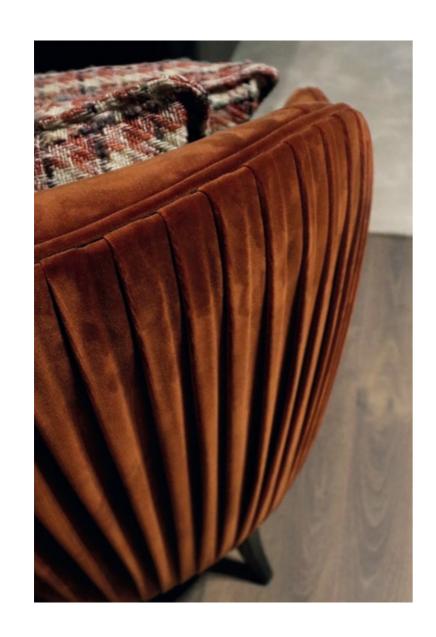

### BAMBOO

BOOKCASE

NT082

The softness movement of the earth's largest desert now gives name to this timeless design piece. The irregular fabric pleats rising gradually in the backrest and the curvy wooden feet that smoothly extend all the design shape, makes **Sahara sofa** a comfortable solution to any contemporary interior.

W. 260 cm D. 95 cm H. 71 cm

SAFETY VELVET COLOR 09

### SAHARA

SOFA NTO64

The Bonsai tree is known to be one of the most elegant and exquisite species in the natural world. The imposing solid wood legs of Bonsai I armchair, due to their consistency and design, embrace the upholstered structure giving elegance and detail needed to complete any contemporary environment.