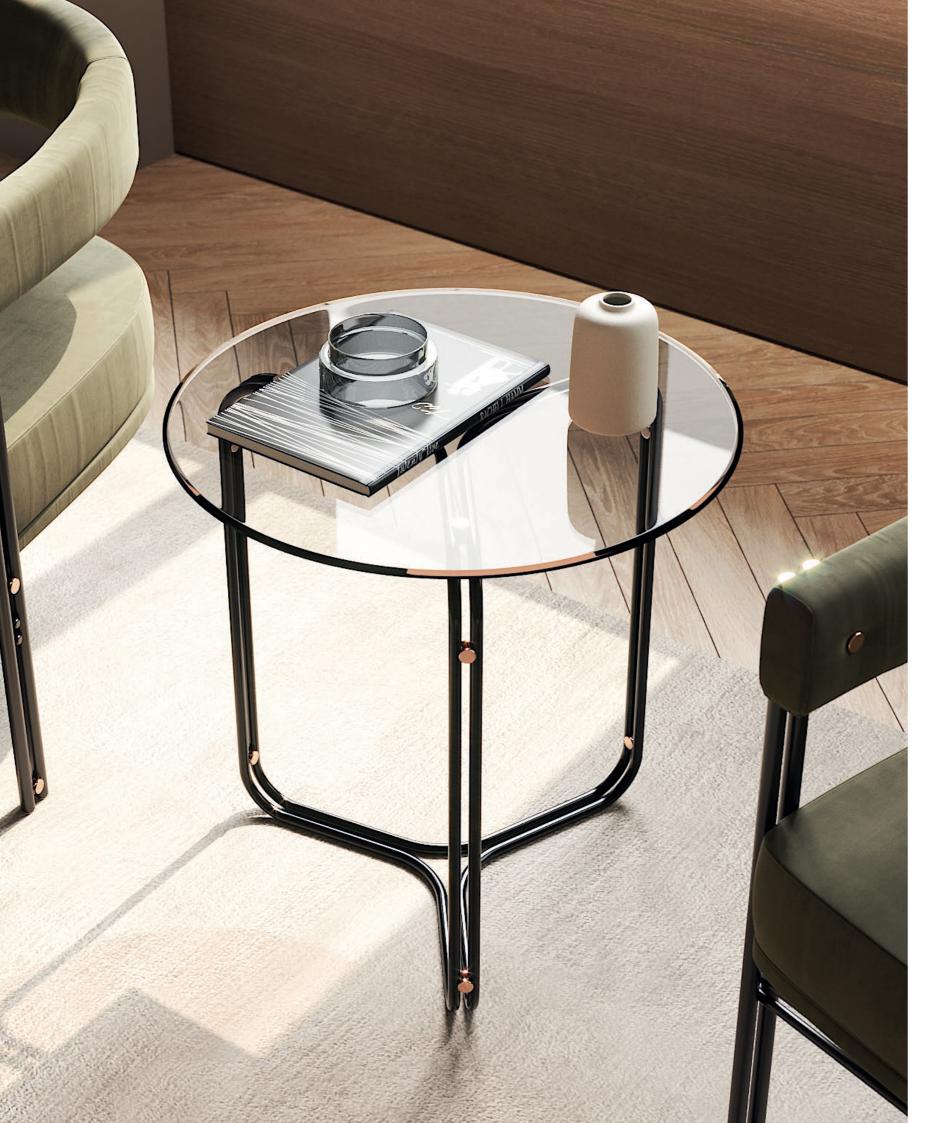

W.120 cm D. 60 cm H. 34 cm

PR 056 COPPER S. STEEL

Displaying a classy modern design, **Arizona side table** has been inspired by the cyclic curvy shape of "The Wave", a rock formation located in Arizona. Combining a lacquered curvy body with an elegant metal detail, it's a classy design piece that would add value to the center of any contemporary living room.

W. 30 cm D. 40 cm H. 45 cm

PR 056 COPPER S. STEEL

ARIZONA

SIDE TABLE

NTO17