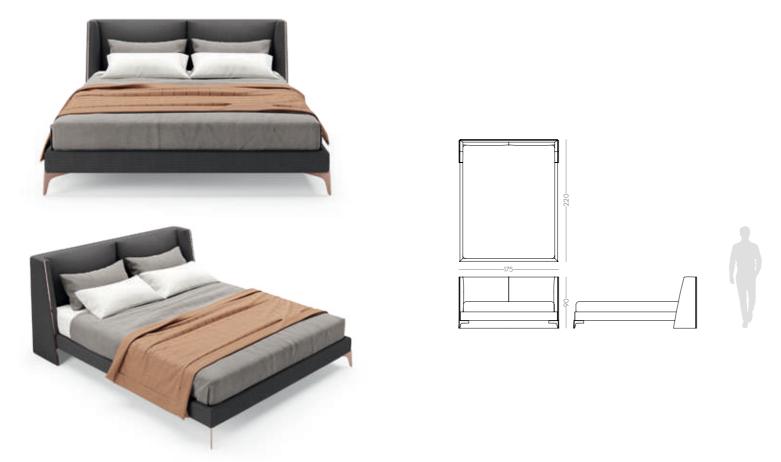

**W**. 175 cm **D**. 220 cm **H**. 90 cm

BABEL SILVER

PR 056 COPPER S. STEEL

PR 067 QUARTZ GREY

# MEDUSA I

BED NTOO2