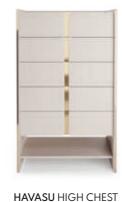

TABLE



HAVASU I DINING TABLE 92-93



HAVASU II DINING TABLE 94-95



**FLAMINGO** DINING TABLE 78-79



BONSAI I DINING CHAIR



BONSAI II DINING CHAIR



**ARIZONA** DINING CHAIR 96-97



NAICA I DINING CHAIR 80-81



NAICA II DINING CHAIR 80-81

LIVING ROOM DINING ROOM BEDROOM ENTRY HALL







BONSAI BAR CHAIR 84-85



BAMBOO SIDEBOARD 98-99



HAVASU SIDEBOARD 86-87



BAMBOO CABINET



HAVASU CABINET



BONSAI BED 148-149



SAHARA BED 120-121



MEDUSA I BED 132-133



MEDUSA II BED 164-165



BAMBOO I BEDSIDE TABLE 166-167



BAMBOO II BEDSIDE TABLE 150-151



HAVASU I BEDSIDE TABLE 123



HAVASU II BEDSIDE TABLE 134





136-137





170-171







BAMBOO CONSOLE

180-181

ARIZONA II LOW CONSOLE



NAICA CONSOLE

182-183

MEDUSA LOW CONSOLE

66-67



**ARIZONA** DESK

152-153



141





186

ARIZONA I LOW CONSOLE



187









### LIVING ROOM



# MEDUSA

SOFA

### NT063



The fascinating and immortal ocean drifters knowned as Medusas inspired us to create this timeless design sofa. Combining an imposing upholstered structure with metal frame detail, umbrellashaped cushions and elegant metal thin feet, Medusa sofa will be the perfect addition to any contemporary living room.

W. 312 cm D. 150 cm H. 70 cm

LEATHER

SAFETY VELVE COLOR 09

COLOR 09

PR 056 COPPER S. STE

PR 068 COPPER STEEL







Elegant leg, comfortable voluptuous body and curved coastline are the main elements that inspired us to create Flamingo armchair.

Meshing together two different fabric types over a stylish metal structure, this armchair convey a delicate character to any contemporary