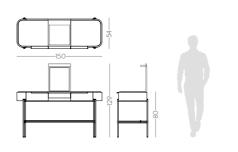

## BAMBOO

### DRESSING TABLE

Bamboo is known to be one of the most strong and elegant trees in nature. Therefore, pairs of metalic tubular feet, connected by metal details, that holds a curvy wooden structure composed by two drawers, a central drop door with mirror inside and metal handles, inspired us to create Bamboo dressing table giving to any room division a classy touch and character.

W. 150 cm D. 54 cm H. 80/129 cm

CLEAR MIRROR