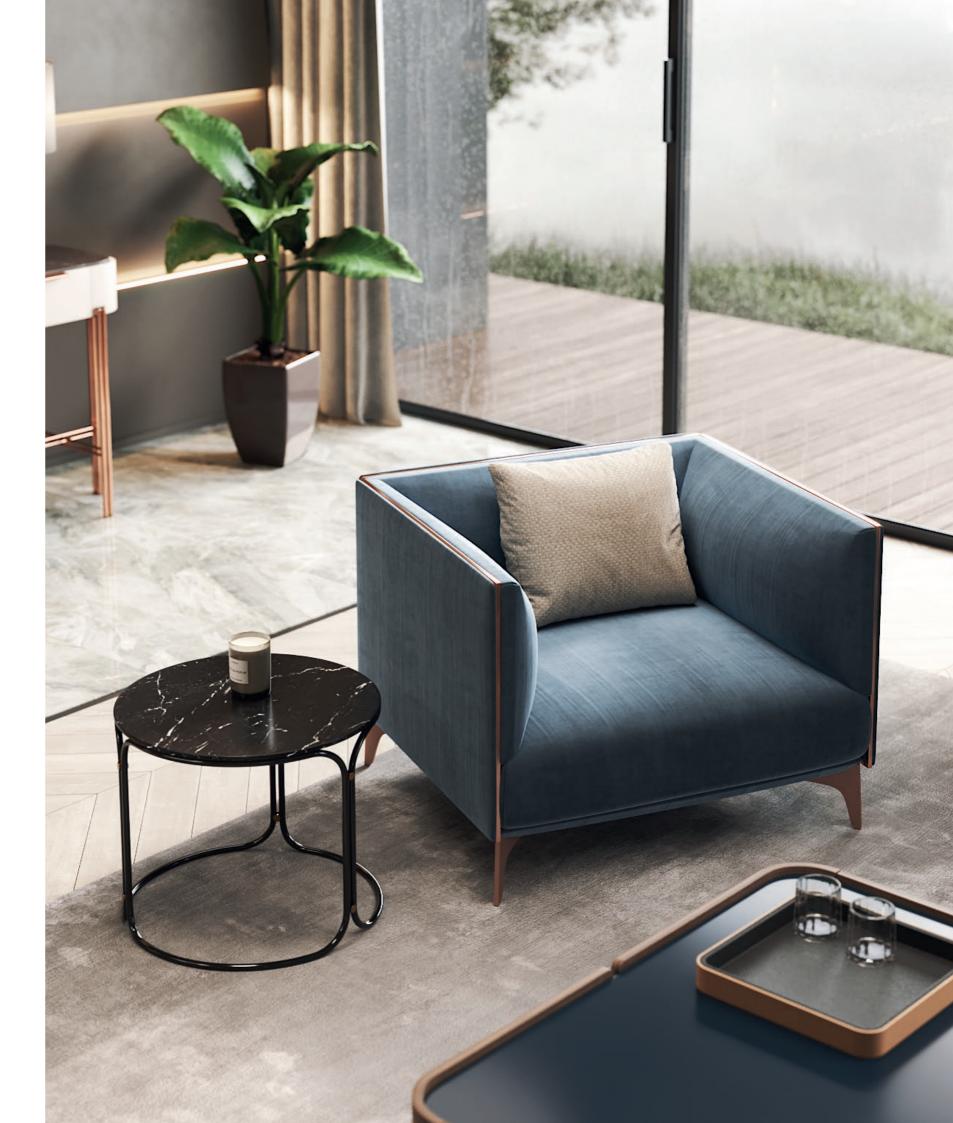

# MEDUSA

SOFA

### NT063

The fascinating and immortal ocean drifters knowned as Medusas inspired us to create this timeless design sofa. Combining an imposing upholstered structure with metal frame detail, umbrellashaped cushions and elegant metal thin feet, Medusa sofa will be the perfect addition to any contemporary living room.

W. 312 cm D. 150 cm H. 70 cm

LEATHER

SAFETY VELVE COLOR 09

COLOR 09

PR 056 COPPER S. STE

PR 068 COPPER STEEL

Elegant leg, comfortable voluptuous body and curved coastline are the main elements that inspired us to create Flamingo armchair.