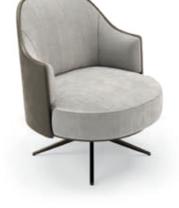

W. 70 cm D. 45 cm H. 38 cm

SAFIRA COLOR 20

PR 024CH BURNT OAK

The softness movement of the earth's largest desert now gives name to this timeless design piece. The irregular fabric pleats in the back, contrasting with smooth fabric of the remaining chair laid on the curvy wooden feet that smoothly extend all the design shape, makes Sahara armchair a comfortable solution to any contemporary interior design decoration.

W. 76 cm D. 80 cm H. 79 cm

SAFIRA COLOR 2

PR 024CH BURNT OAK

SAHARA

**ARMCHAIR** 

NT059

126

The fascinating, beautiful and immortal ocean drifters knowned as Medusas inspired us to create this timeless design bed. Combining an imposing upholstered structure with metal frame detail, umbrella-shaped cushions and elegant metal thin feet, Medusa I bed will be the perfect addition to any contemporary bedroom.