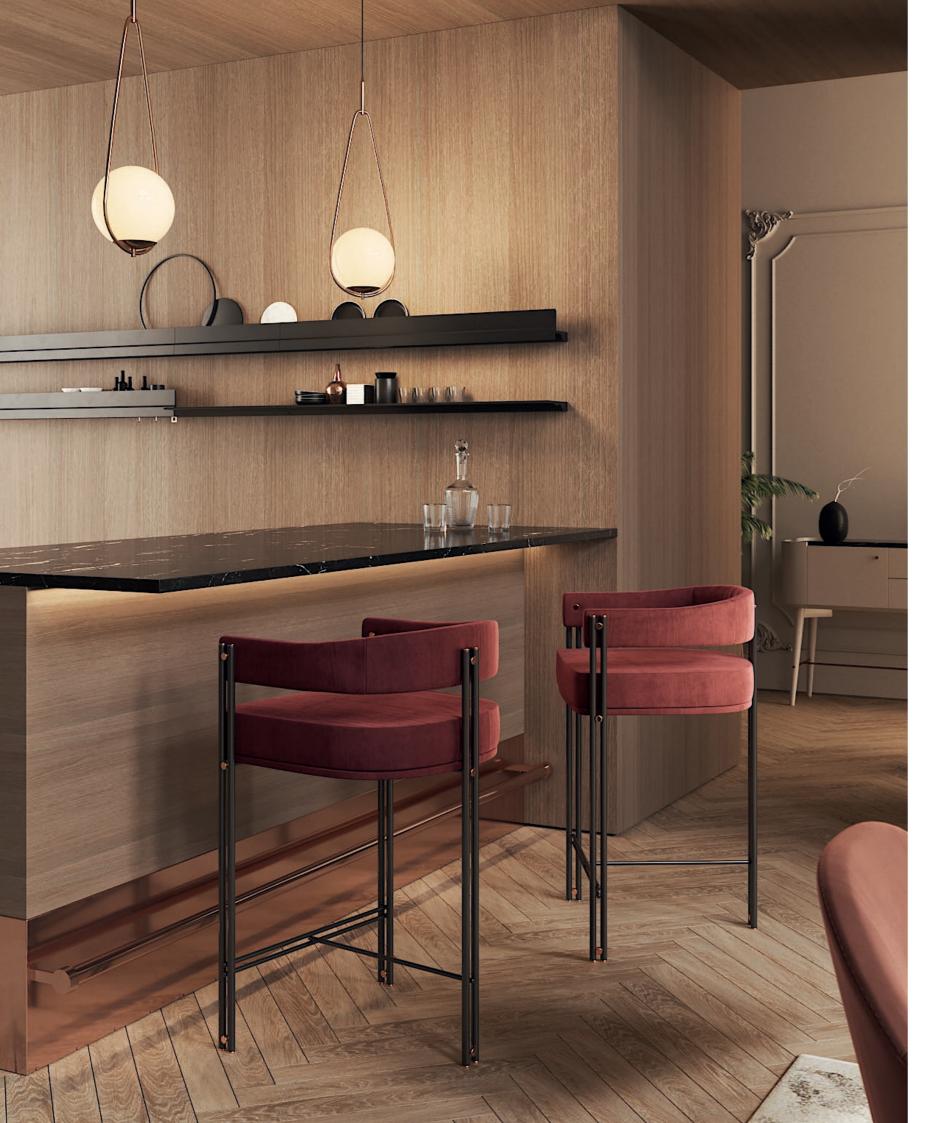

W. 47 cm D. 47 cm H. 97 cm

CARVER VELVET COLOR 11

PR 024CH BURNT OAK

# BONSAI

BAR CHAIR

The elegant shape and fluid lines of Havasu sideboard follows the aesthetic language of the paradisiac waterfall that characterizes it. Structural curvy edges combining four doors (2 drawers inside) that contrasts with inlaid metal details and a marble top, makes this classy sideboard a suitable piece to integrate in any modern space.