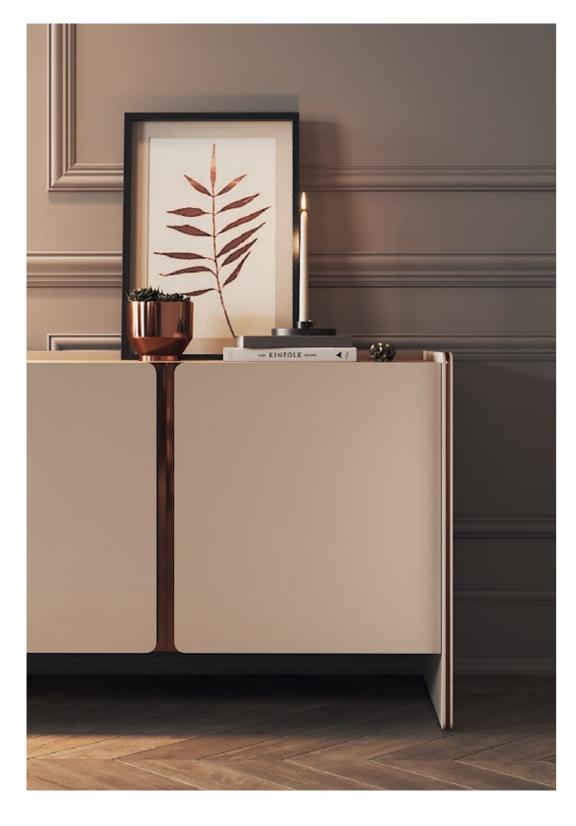

# ENTRY HALL

Bamboo is known to be one of the most strong and elegant trees in nature. Therefore, pairs of metalic tubular feet, connected by metal profiles that holds a curvy wooden structure, composed by three drawers and metalic handles, inspired us to create Bamboo console giving to any contemporary room division a classy touch and character.

W. 150 cm D. 44 cm H. 80 cm

PR 027 SEASHELL

PR 056 COPPER S. STEEL

PR 015 BLACK

# BAMBOO

CONSOLE

NTO77