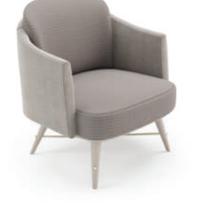

# MEDUSA

ARMCHAIR

#### NT057

The fascinating and immortal ocean drifters knowned as Medusas inspired us to create this timeless design armchair. Combining an imposing upholstered structure with metal frame detail, umbrellashaped cushions and elegant metal thin feet, Medusa armchair will be the perfect addition to any contemporary living room.

W. 90 cm D. 90 cm H. 70 cm

SAFIRA COLOR 15

PR 056 COPPER S. STE

COPPER S. S

PR 068 COPPER STEE