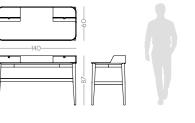

# BAMBOO II

BEDSIDE TABLE

NT006

Displaying a classy modern design, **Arizona desk** has been inspired by the cyclic curvy shape of "The Wave", a rock formation located in Arizona. Combining a lacquered curvy body, composed by three open divisions, with an elegant metal feet that outlines it, it's a classy design piece that would add value to any modern interior design decoration.

W. 140 cm D. 63 cm H. 92 cm

PR 065 COBALT BLUE

PR 067 QUARTZ GREY

ARIZONA

DESK NTO15

Considered one of the wonders of the world, the stunning Naica cave and its crystal connections inspired us creating this stunning armchair. Meshing an imposing upholstered body, laid in a solid wood feet, connected by a metal structure, makes Naica armchair a comfortable solution to any contemporary interior design decor.