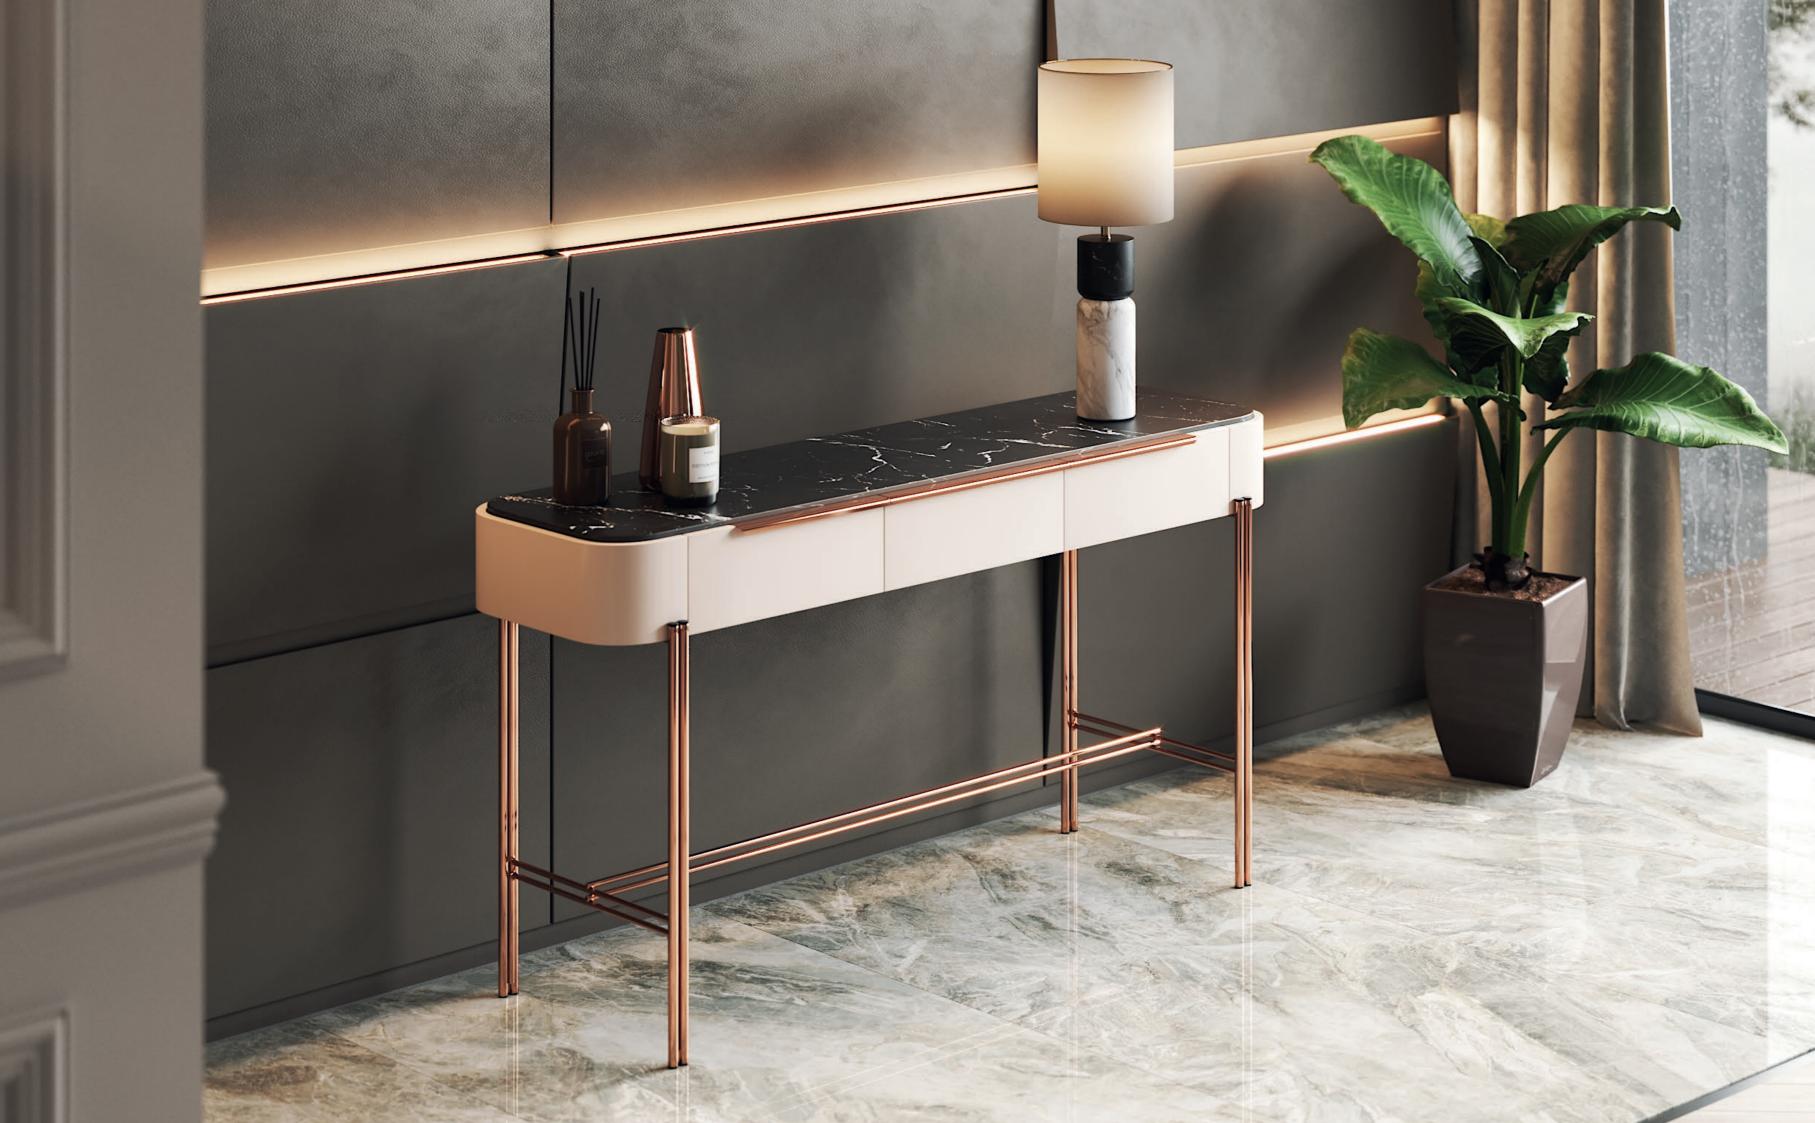

# ENTRY HALL

Bamboo is known to be one of the most strong and elegant trees in nature. Therefore, pairs of metalic tubular feet, connected by metal profiles that holds a curvy wooden structure, composed by three drawers and metalic handles, inspired us to create Bamboo console giving to any contemporary room division a classy touch and character.

W. 150 cm D. 44 cm H. 80 cm

PR 027 SEASHELL

PR 056 COPPER S. STEEL

PR 015 BLACK

# BAMBOO

CONSOLE

NTO77