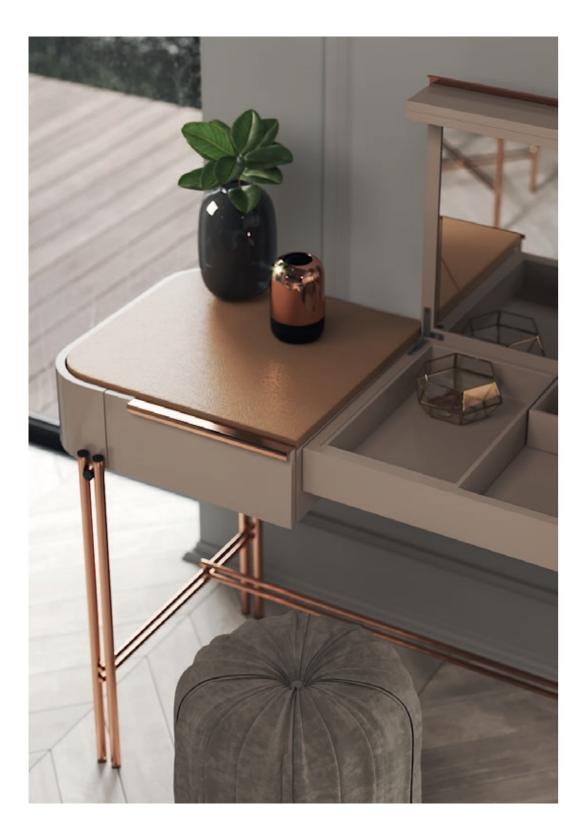

# BAMBOO II

BEDSIDE TABLE

NT006

Displaying a classy modern design, **Arizona desk** has been inspired by the cyclic curvy shape of "The Wave", a rock formation located in Arizona. Combining a lacquered curvy body, composed by three open divisions, with an elegant metal feet that outlines it, it's a classy design piece that would add value to any modern interior design decoration.

W. 140 cm D. 63 cm H. 92 cm

PR 065 COBALT BLUE

PR 067 QUARTZ GREY

ARIZONA

DESK NTO15

Considered one of the wonders of the world, the stunning Naica cave and its crystal connections inspired us creating this stunning armchair. Meshing an imposing upholstered body, laid in a solid wood feet, connected by a metal structure, makes Naica armchair a comfortable solution to any contemporary interior design decor.