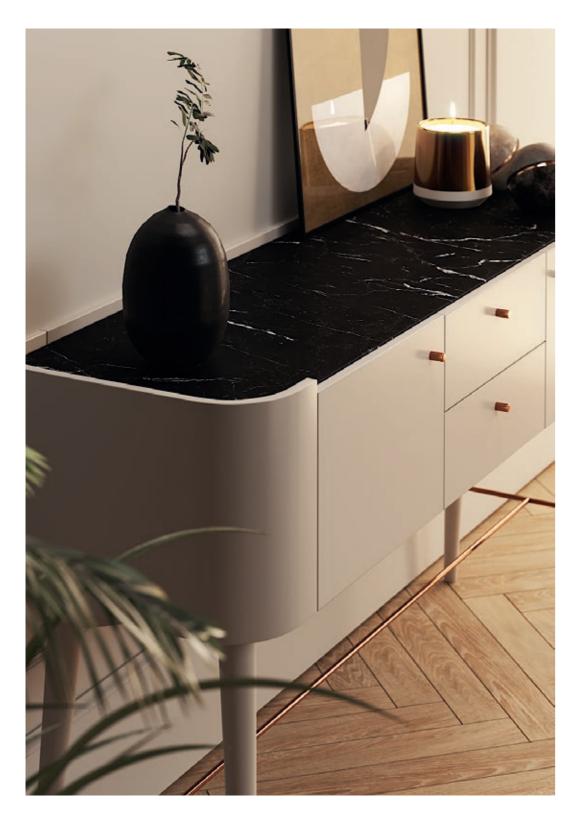

in nature. Therefore, combining a metalic tubular structure, that embraces a wood, mirror and fabric pannels, inspired us to create Bamboo folding screen giving to any bedroom division a classy touch and character.

W. 168 cm D. 15 cm H. 160 cm

CLEAR MIRROR

PR 056 COPPER S. STEEL





# ENTRY HALL







Bamboo is known to be one of the most strong and elegant trees in nature. Therefore, pairs of metalic tubular feet, connected by metal profiles that holds a curvy wooden structure, composed by three drawers and metalic handles, inspired us to create Bamboo console giving to any contemporary room division a classy touch and character.

W. 150 cm D. 44 cm H. 80 cm





PR 027 SEASHELL



PR 056 COPPER S. STEEL



PR 015 BLACK

# BAMBOO

CONSOLE

NTO77

# NAICA

### CONSOLE

### **NT**079



Considered one of the wonders of the world, the stunning Naica cave and its crystal connections inspired us creating this stunning dressing table. Combining a curvy wooden body composed by two doors, two drawers and metalic handles, supported by a conic feet connected by a metalic structure, makes Naica console an elegant solution to any contemporary interior.

W.140 cm D.42 cm H.80 cm









PR 056 COPPER S. STEEL





# BAMBOO II

### MIRROR

### NT036

Inspired by one of the most strong and elegant trees in the world, Bamboo II mirror combines a pair of metalic tubular structure, connected by metal details that holds the mirror structure, giving to any contemporary room division a classy touch and character.

W. 100 cm D. 5,4 cm H. 100 cm



CLEAR MIRROR



QUARTZ GE



PR 057 GOLD