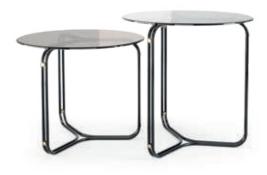

#### NT019

Inspired by one of the most strong and imposing trees in nature, Bamboo II side table features pairs of metal tubular feet, connected by metal profiles that holds a circular marble top, making this piece the perfect solution to any interior space that desires identity and exclusivity.

**DIAM.** 52 cm H. 50 cm

PR 056 COPPER S. STEEL

Bamboo is known to be one of the most strong and imposing trees in nature. Therefore, metal tubular feet profiles, connected by metal details that holds a circular marble top, was our main inspiration to create Bamboo I side table, giving to any contemporary room division a classy touch and unique character.