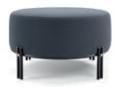

### SAHARA

#### **BENCH**

#### **NT**070

The softness movement of the earth's largest desert now gives name to this timeless design piece. Meshing the smooth fabric with the curvy wooden feet that smoothly extend all the design shape, makes Sahara bench a comfortable solution to any contemporary interior decor.

W. 70 cm D. 45 cm H. 38 cm

SAFIRA COLOR 20

PR 024CH BURNT OAK

The softness movement of the earth's largest desert now gives name to this timeless design piece. The irregular fabric pleats in the back, contrasting with smooth fabric of the remaining chair laid on the curvy wooden feet that smoothly extend all the design shape, makes Sahara armchair a comfortable solution to any contemporary interior design decoration.