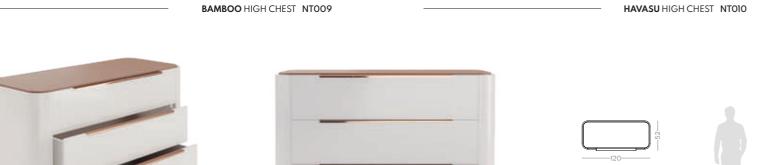

### HAVASU

#### **HIGH CHEST**

#### NTOIO

The elegant shape and fluid lines of Havasu high chest follows the aesthetic language of the paradisiac waterfall that characterizes it. Structural curvy edges, combining five drawers with inlaid metal details and a bottom shelf, makes this classy high chest a suitable piece to complete any elegant interior space.

W. 70 cm D. 52 cm H. 120 cm

**LEATHER** STONE

PR 056 COPPER S. STEEL

Considered one of the wonders of the world, the stunning Naica cave and its crystal connections inspired us creating this stunning bench. Combining an imposing upholstered cushion with an open wooden box, laid in a conic feet connected by a metal structure makes Naica bench a comfortable solution to any contemporary interior design that deserves identity.