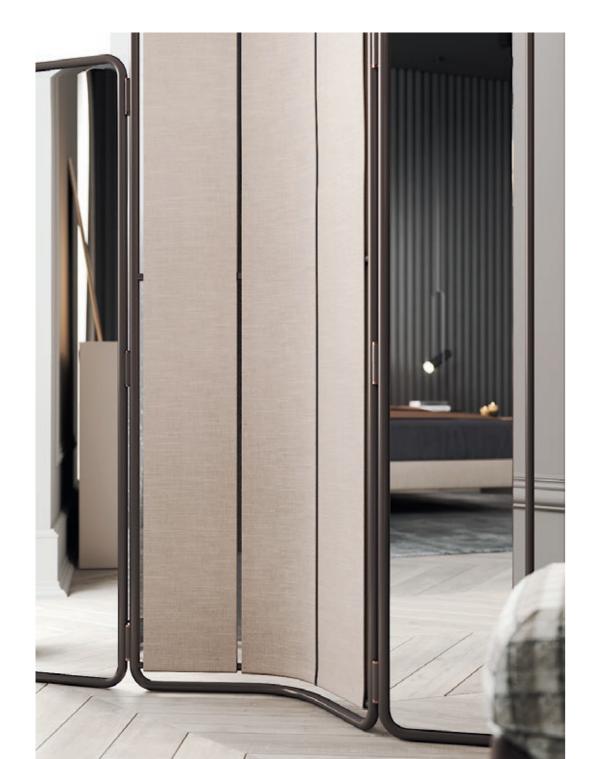

### BAMBOO

### FOLDING SCREEN

### **NT**080

Bamboo is known to be one of the most strong and elegant trees in nature. Therefore, combining a metalic tubular structure, that embraces a wood, mirror and fabric pannels, inspired us to create Bamboo folding screen giving to any bedroom division a classy touch and character.

W. 168 cm D. 15 cm H. 160 cm

CLEAR MIRROR

PR 056 COPPER S. STEEL