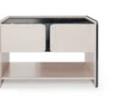

W. 50 cm D. 80 cm H. 39 cm

PR 065 COBALT BLUE

PR 056 COPPER S. STEEL

Displaying a classy modern design, Arizona II low console was inspired by the cyclic curvy shape of "The Wave", a rock formation located in Arizona. Combining a wooden curvy body with the structural glass shelves, it's a classy complement to have nearby the sofa that would add value to any modern room decor.

W.150 cm D.40 cm H.39 cm

PR 027 SEASHELL

SMOKED GLASS

PR 056 COPPER S. STEEL

ARIZONAII LOW CONSOLE

NT076