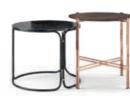

### ARIZONAI LOW CONSOLE

**NT**075

Displaying a classy modern design, Arizona I low console was inspired by the cyclic curvy shape of "The Wave", a rock formation located in Arizona. Combining a wooden curvy body with the structural glass shelves, it's a classy complement to have nearby the sofa that would add value to any modern room decor.

W. 50 cm D. 80 cm H. 39 cm

PR 065 COBALT BLUE

PR 056 COPPER S. STEEL

Displaying a classy modern design, Arizona II low console was inspired by the cyclic curvy shape of "The Wave", a rock formation located in Arizona. Combining a wooden curvy body with the structural glass shelves, it's a classy complement to have nearby the sofa that would add value to any modern room decor.

W.150 cm D.40 cm H.39 cm

PR 027 SEASHELL

SMOKED GLASS

PR 056 COPPER S. STEEL

ARIZONAII LOW CONSOLE

NT076