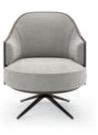

# MEDUSA

ARMCHAIR

#### NT057

The fascinating and immortal ocean drifters knowned as Medusas inspired us to create this timeless design armchair. Combining an imposing upholstered structure with metal frame detail, umbrellashaped cushions and elegant metal thin feet, Medusa armchair will be the perfect addition to any contemporary living room.

W. 90 cm D. 90 cm H. 70 cm

SAFIRA COLOR 15

PR 056 COPPER S. STE

COPPER S. S

PR 068 COPPER STEE