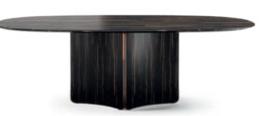

#### NT030

Bamboo is known to be one of the most strong and imposing trees in nature. Therefore, metalic tubular feet profiles, connected by metal details, that holds an unique circular marble top inspired us to create Bamboo II center table giving to any room division a classy touch and character.

DIAM. 100 cm H. 29 cm

PR 059 BIANCO CARRAR

PR 056

PR O

The softness movement of the earth's largest desert now gives name to this timeless design piece. The irregular fabric pleats rising gradually from the center laid in a lacquered circular structure makes Sahara pouf a comfortable solution to any contemporary interior.