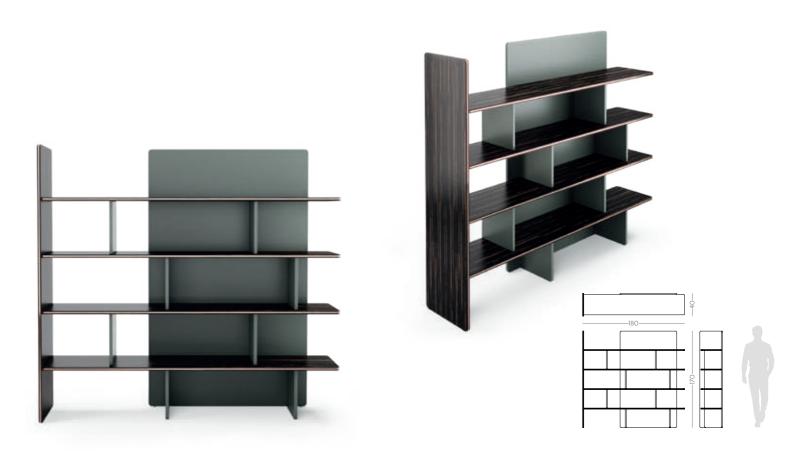

**DIAM.** 52 cm H. 43 cm

PR 056 COPPER S. STEEL

BAMBOOI

SIDE TABLE

**NT**018

Inspired by one of the most strong and imposing trees in nature, **Bamboo bookcase** features sets of metalic tubular structures, connected by metal details that holds lacquered shelves, making this piece the perfect solution to any interior space that desires identity.

W. 150 cm D. 43 cm H. 181 cm

PR 026

PR 056 COPPER S. STEEL

### BAMBOO

BOOKCASE

NT082

The softness movement of the earth's largest desert now gives name to this timeless design piece. The irregular fabric pleats rising gradually in the backrest and the curvy wooden feet that smoothly extend all the design shape, makes **Sahara sofa** a comfortable solution to any contemporary interior.