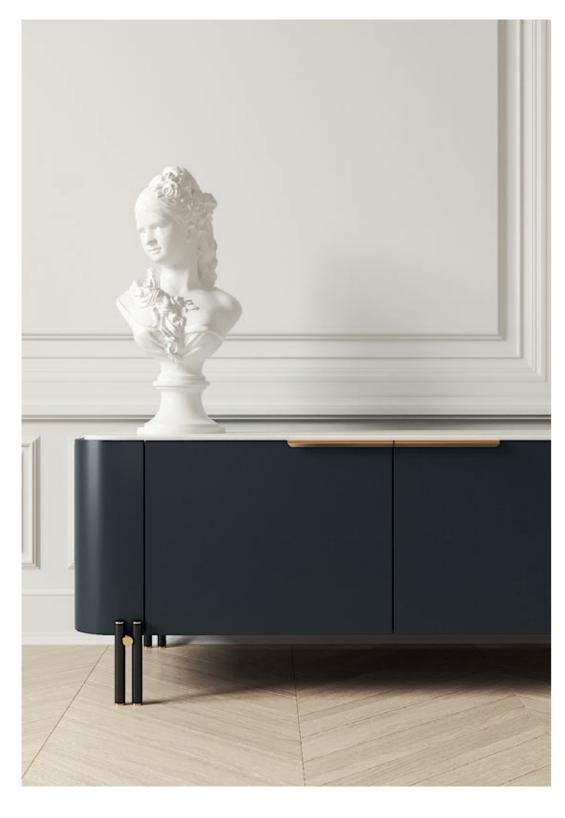

### BONSAI

### TV STAND

#### **NT**073

The Bonsai tree is known to be one of the most elegant and exquisite species in the natural world. The imposing solid wood legs of Bonsai tv stand, due to their consistency and design, embrace a lacquered structure composed by four drawers and a solid wood box giving support, elegance and detail, needed to complete any interior space that desires indentity and exclusivity.

W. 220 cm D. 50 cm H. 47 cm

PR 064 OLIVE GREE

SMOKED GLASS

PR 036

The fascinating and immortal ocean drifters knowned as Medusas inspired us to create this timeless design piece.
Combining an elegant thin feet, that holds a majestuous marble table top makes
Medusa low console the perfect addition to any contemporary living room.