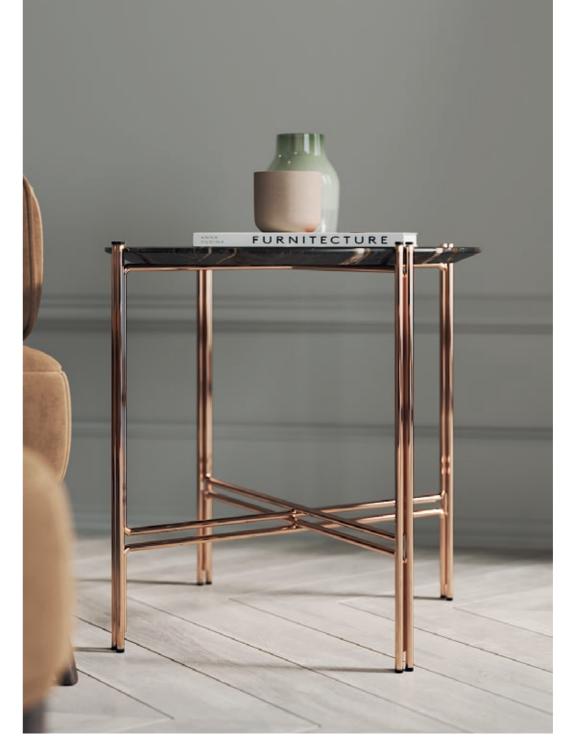

NAICA ARMCHAIR 154-155

SAHARA ARMCHAIR 126

ARIZONA SIDE TABLE

BAMBOO I/II SIDE TABLES 38-39

**BONSAI** SIDE TABLE 54

**BAMBOO III/IV** SIDE TABLES 70-71

FLAMINGO I/II SIDE TABLES 55/122

LIVING ROOM DINING ROOM BEDROOM ENTRY HALL

### ARIZONAI LOW CONSOLE

**NT**075

Displaying a classy modern design, Arizona I low console was inspired by the cyclic curvy shape of "The Wave", a rock formation located in Arizona. Combining a wooden curvy body with the structural glass shelves, it's a classy complement to have nearby the sofa that would add value to any modern room decor.

W. 50 cm D. 80 cm H. 39 cm

PR 065 COBALT BLUE

PR 056 COPPER S. STEEL

Displaying a classy modern design, Arizona II low console was inspired by the cyclic curvy shape of "The Wave", a rock formation located in Arizona. Combining a wooden curvy body with the structural glass shelves, it's a classy complement to have nearby the sofa that would add value to any modern room decor.

W.150 cm D.40 cm H.39 cm

PR 027 SEASHELL

SMOKED GLASS

PR 056 COPPER S. STEEL

ARIZONAII LOW CONSOLE

NT076