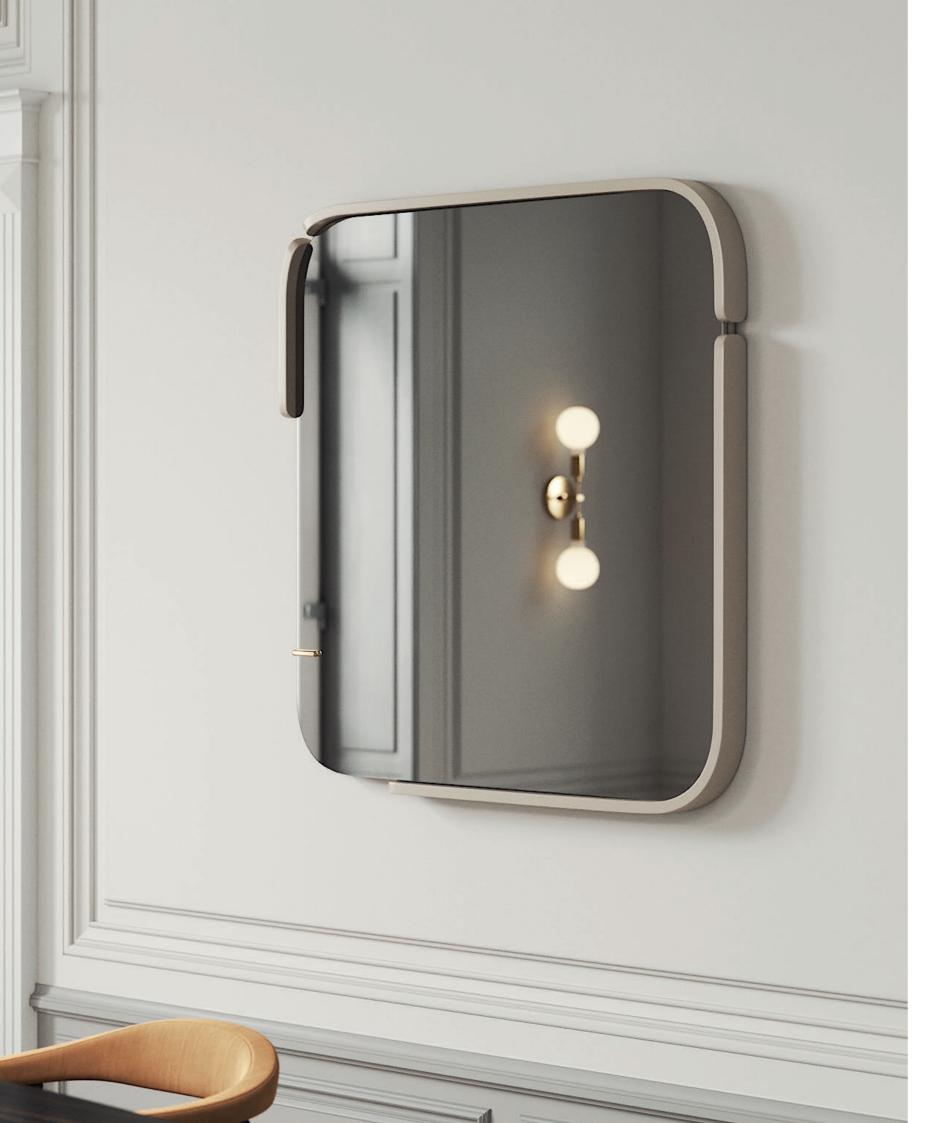

### **ARIZONA I**

### MIRROR

### **NT**033

Displaying a classy modern design, Arizona I mirror has been inspired by the cyclic curvy shape of "The Wave", a sandstone rock formation located in Arizona. Combining the wooden curvy structure with the smoked mirror and metal detail, it's a classy design piece that would add value to any modern room.

W. 65 cm D. 6 cm H. 150 cm

SMOKED MIRROR

PR 027 SEASHELL

PR 056 COPPER S. STE