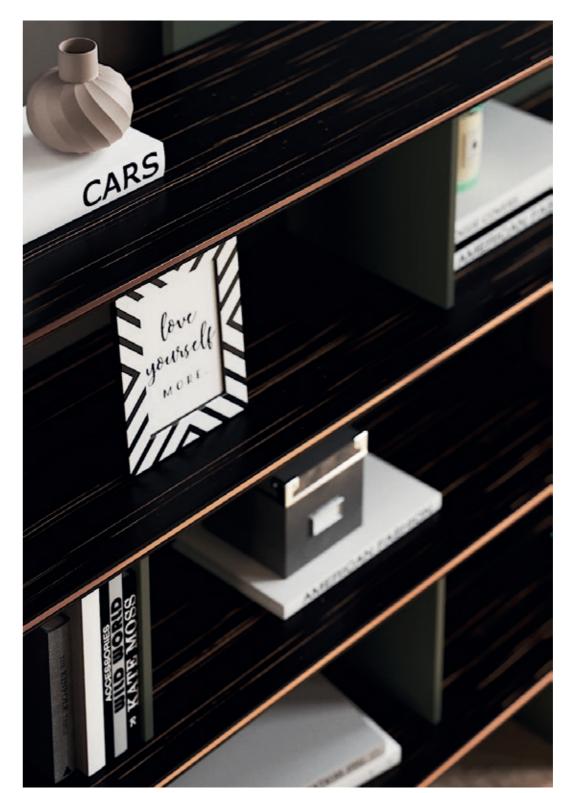

**DIAM.** 52 cm H. 43 cm

PR 056 COPPER S. STEEL

BAMBOOI

SIDE TABLE

**NT**018

Inspired by one of the most strong and imposing trees in nature, **Bamboo bookcase** features sets of metalic tubular structures, connected by metal details that holds lacquered shelves, making this piece the perfect solution to any interior space that desires identity.

### BAMBOO

BOOKCASE

NT082

The softness movement of the earth's largest desert now gives name to this timeless design piece. The irregular fabric pleats rising gradually in the backrest and the curvy wooden feet that smoothly extend all the design shape, makes **Sahara sofa** a comfortable solution to any contemporary interior.