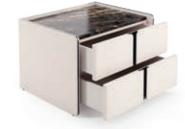

W. 220 cm D. 52 cm H. 75 cm

PR 056 COPPER S. STEEL

## HAVASU

SIDEBOARD

The elegant shape and fluid lines of Havasu I dining table follows the aesthetic language of the paradisiac waterfall that characterizes it. Combining four curvy feet, with inlaid metal details, that support an oval table top, makes this classy dining table a suitable piece to integrate in any modern atmosphere.