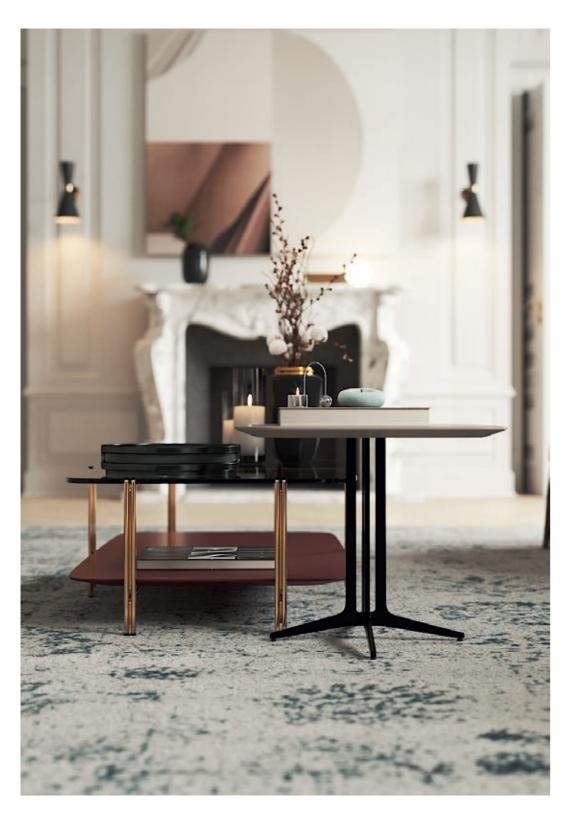

### ARIZONA I/II

**CENTER TABLES** 

NTO27/028

Displaying a classy modern design, Arizona center tables were inspired by the cyclic curvy shape of "The Wave", a rock formation located in Arizona. Combining a wooden curvy body, composed by two sets of drawers each, with different table top heights and materials, it's a classy design piece that would add value to the center of any contemporary living room.

ARIZONA I NTO 27 W. 120 cm D. 64 cm H. 28 cm

PR 059 BIANCO CARRARA

PR 052 SMOKED EUCALYPTUS

ARIZONA II NTO 28 W. 100 cm D. 100 cm H. 34 cm

PR 052 SMOKED EUCALYPTUS