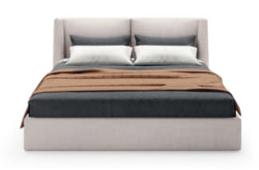

# BEDROOM

The softness movement of the earth's largest desert now gives name to this timeless design piece. The irregular fabric pleats of the backrest, contrasting with smooth fabric of the remaining bed, laid on the curvy wooden feet that smoothly extend all the design shape, makes Sahara bed a comfortable solution to any contemporary interior.

W. 190 cm D. 220 cm H. 93 cm

SAFIRA

PR 024CH BURNT OAK

## SAHARA

BED NTOO4