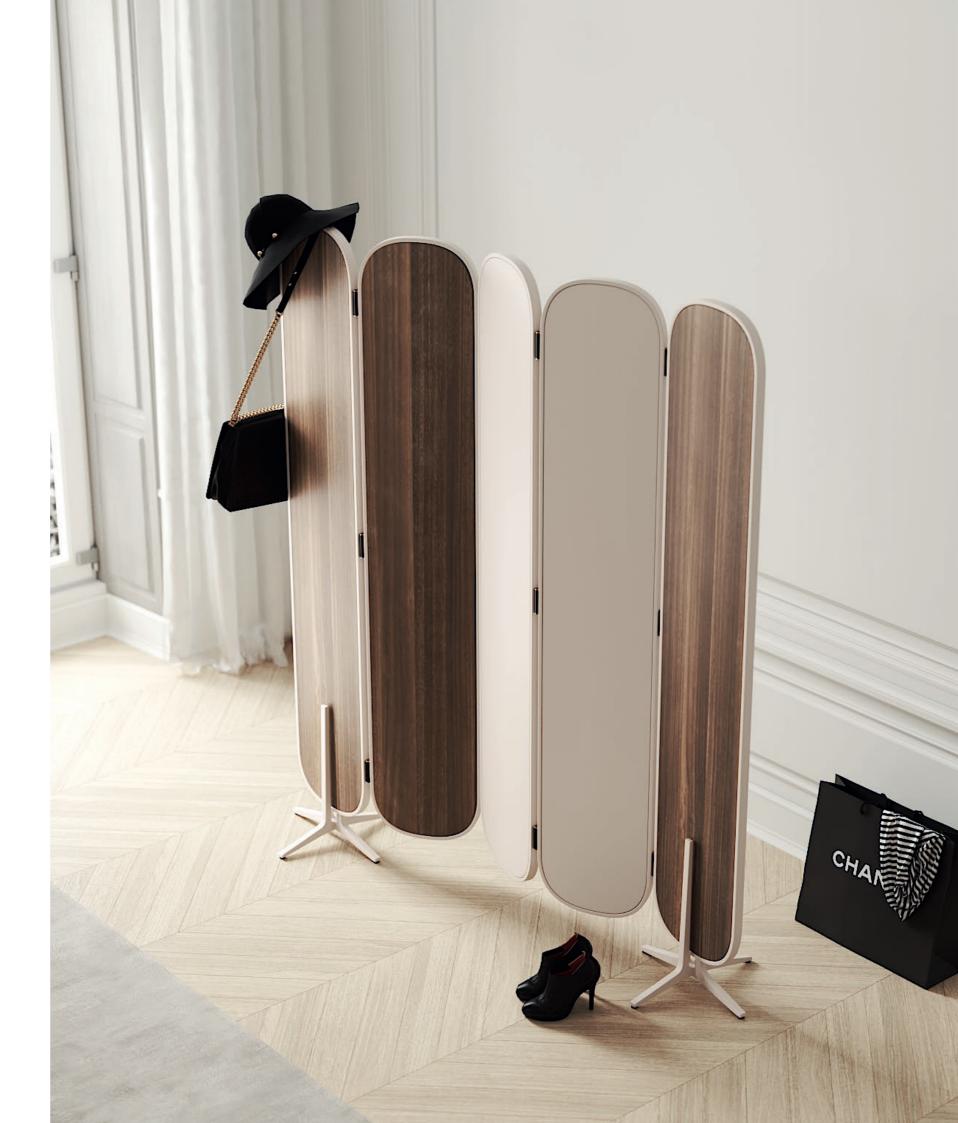

### FLAMINGO

### FOLDING SCREEN

Distinguish by unique curvy neck, elegant long legs and glamorous reddish feathers, Flamingo folding screen personifies all this exotic elements into an exclusive design piece. Meshing together the rounded wooden structure composed by different materials supported by a stylish metal feet, this timeless desing piece convey a delicate character to any contemporary space.

NT081

W.162 cm D. 36 cm H.168 cm

PR 057 GOLD S. STEEL

The fascinating, beautiful and immortal ocean drifters knowned as Medusas inspired us to create this timeless design bed. Meshing together an imposing upholstered structure with metal frame detail inlaid and umbrellashaped cushions, Medusa II bed will be the perfect addition to any contemporary or modern bedroom.