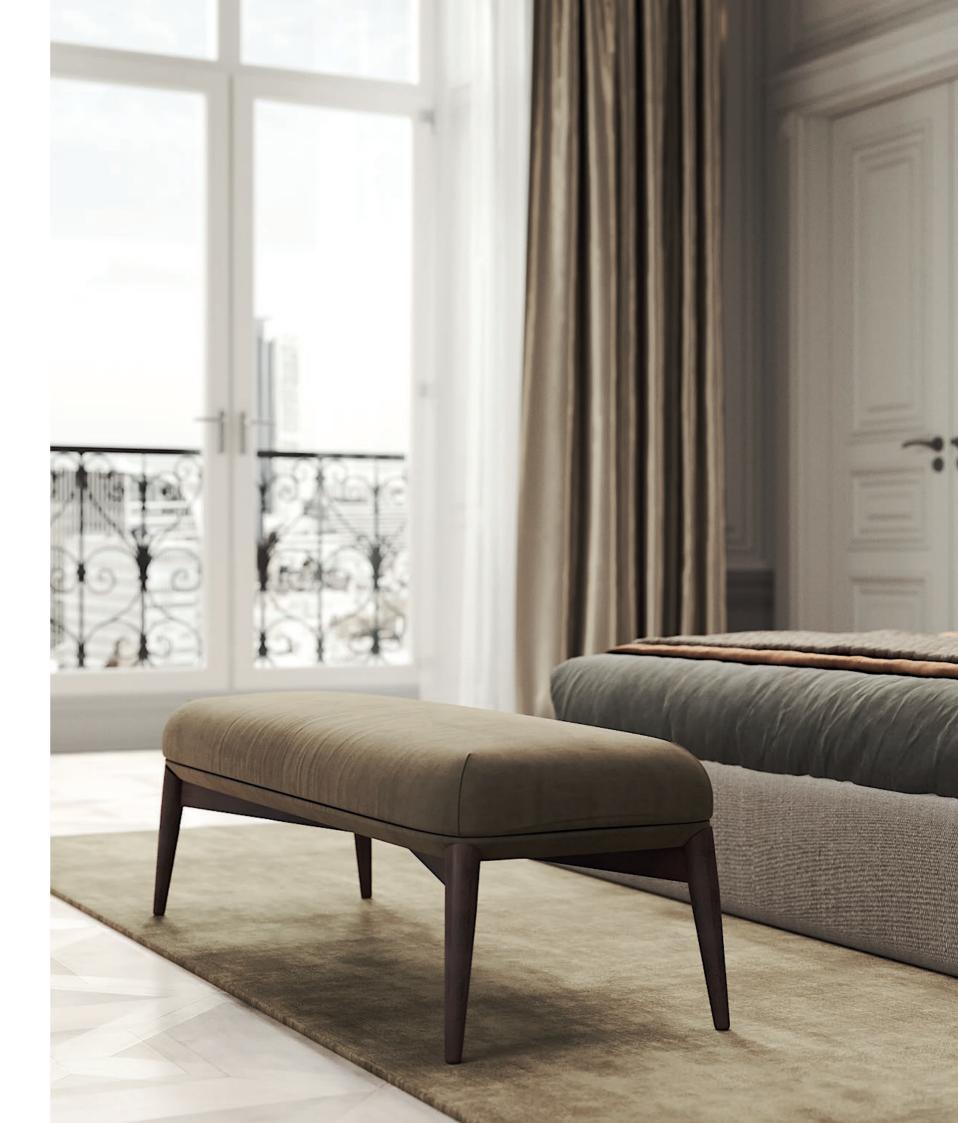

### BONSALI

#### BENCH NTO67

The Bonsai tree is known to be one of the most elegant and exquisite species in the natural world. The imposing solid wood legs of Bonsai I bench, due to their consistency and design, embrace an upholstered structure giving elegance and detail needed to fulfil any contemporary room with a fine touch and detail.

W. 64 cm D. 42 cm H. 38 cm

SAFIRA COLOI

The Bonsai tree is known to be one of the most elegant and exquisite species in the natural world. The imposing solid wood legs of Bonsai II armchair, due to their consistency and design, embrace an upholstered structure giving elegance and detail needed to complete any contemporary interior space.