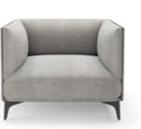

**DIAM.** 50 cm **H.** 49 cm

BONSAI

SIDE TABLE

NT022

The Bonsai tree is known to be one of the most elegant and exquisite species in the natural world. The imposing solid wood legs of **Bonsai** sofa, due to their consistency and design, embrace a comfortable upholstered structure giving exclusivity and detail needed to complete any contemporary atmosphere.

W. 378 cm D. 278 cm H. 78 cm

SAFETY VELVET COLOR 07

PR 024CH BURNT OAK

### BONSAI

SOFA NTO62

Bamboo is known to be one of the most strong and elegant trees in the world. Therefore, pairs of tubular metalic feet, connected by metal details that holds the upholstery structure, inspired us to create Bamboo armchair, giving to any room division a classy touch and character.