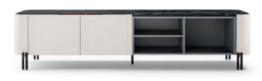

### BAMBOO

TV STAND NT072

# BONSALI

ARMCHAIR

**NT**054

Bamboo is known to be one of the most strong and elegant tree's in nature. Therefore, pairs of metal tubular feet, connected by metalic details that holds the curvy structure composed by two doors, wooden shelfs and metal handles, inspired us to create Bamboo tv stand, giving to any interior room division a classy touch and character.

**W.** 220 cm **D.** 55 cm **H.** 51 cm

PR 057 GOLD S. STEEL