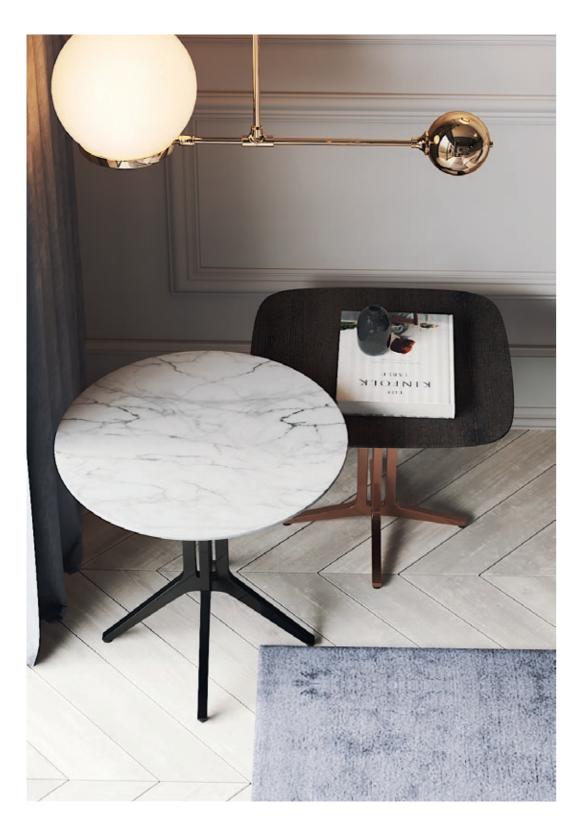

egant trees in nature. Therefore, pairs of metalic tubular feet, connected by metal details, that holds the upholstery structure, inspired us to create Bamboo bar chair giving to any room division a classy touch and character.

W. 58 cm D. 47 cm H. 90 cm



CARVER VELVET COLOR 11



PR 056 COPPER S. ST





# BEDROOM





The softness movement of the earth's largest desert now gives name to this timeless design piece. The irregular fabric pleats of the backrest, contrasting with smooth fabric of the remaining bed, laid on the curvy wooden feet that smoothly extend all the design shape, makes Sahara bed a comfortable solution to any contemporary interior.

W. 190 cm D. 220 cm H. 93 cm



SAFIRA





PR 024CH BURNT OAK

## SAHARA

BED NTOO4



### FLAMINGO I/II

#### SIDE TABLES NTO 23/024



Distinguished by unique curvy necks, elegant long legs and glamorous reddish feathers, Flamingo side tables personifies all this exotic elements into an exclusive design piece. Meshing together an elegant circular/square table top over a stylish metal structure, this side tables convey a delicate character to any contemporary or modern home decor interior.

FLAMINGO I NTO23 DIAM. 52 cm H. 49 cm



PR 059 BIANCO CARRARA



PR 015 BLACK

FLAMINGO II NTO24 W. 50 cm D. 50 cm H. 43 cm



PR 024CH



PR 068 COPPER STEEL



The elegant shape and fluid lines of Havasu I bedside table follows the aesthetic language of the paradisiac waterfall that characterizes it. Structural curvy edges combining one drawer with inlaid metal details, makes this classy bedside table a suitable piece to integrate