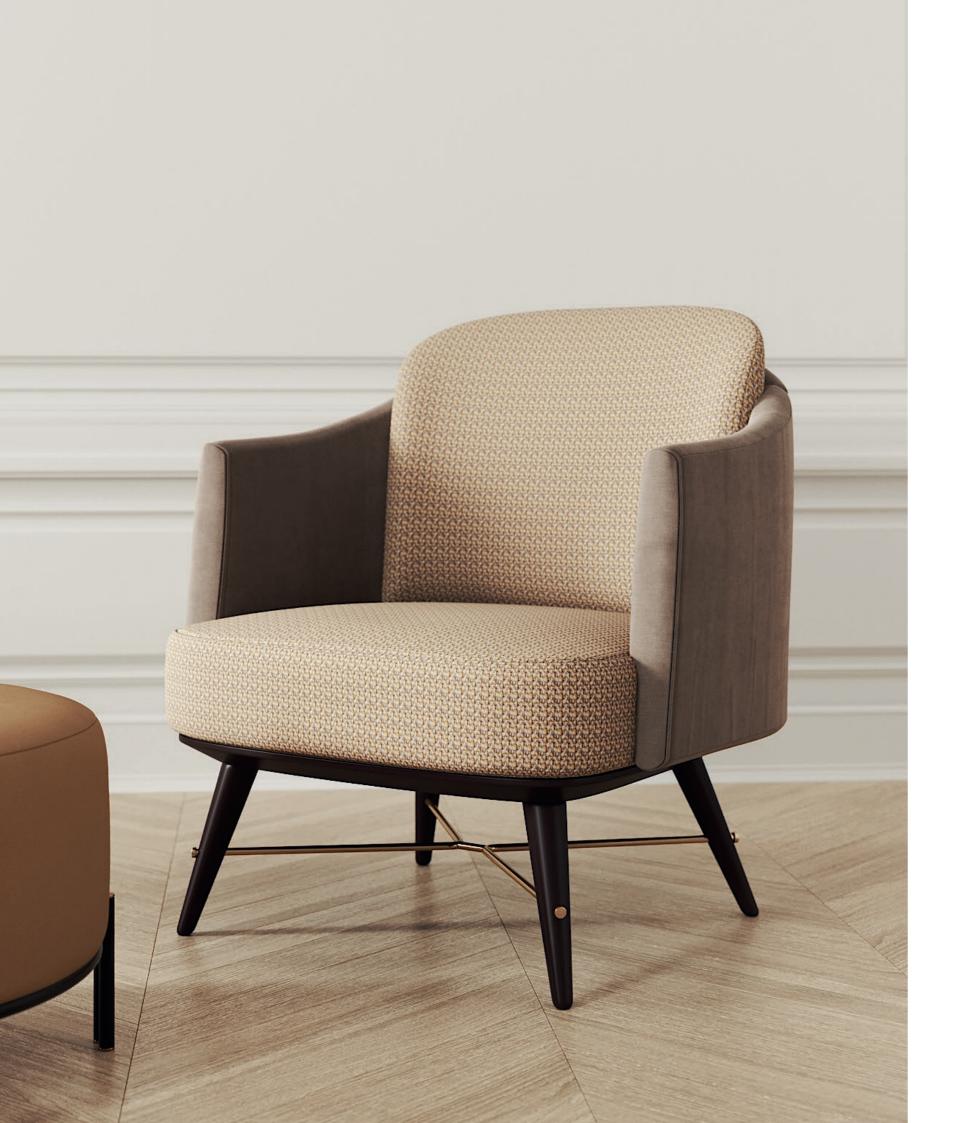

W. 76 cm D. 80 cm H. 78 cm

SAFETY VELVET COLOR 07

PARMA COLOR 01

PR 057 GOLD S. STEEL

NAICA

ARMCHAIR

**NT**058