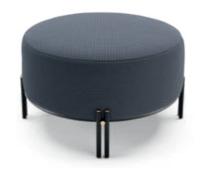

**DIAM.** 60 cm **H.** 36 cm

PR 057 GOLD S. STEEL

### BAMBOO

**BENCH** 

NT065

157 156