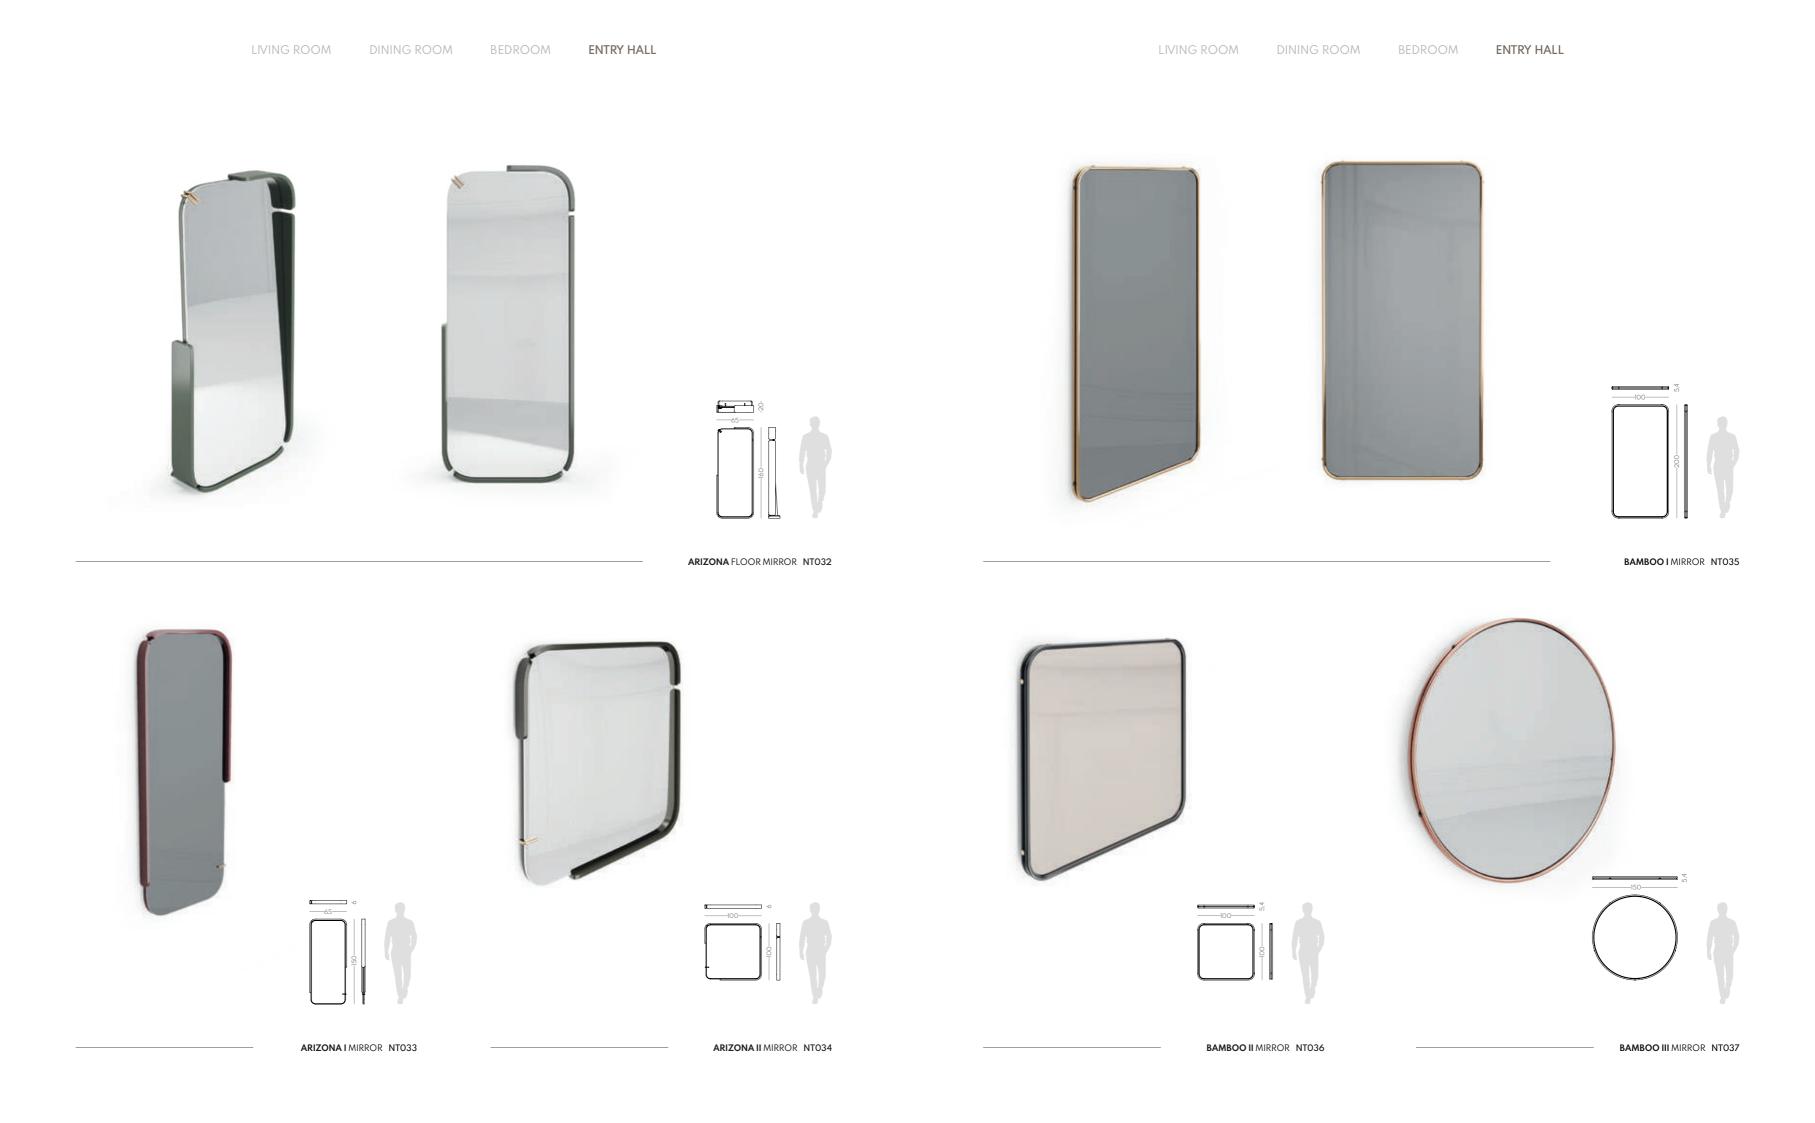

# BAMBOO II

### MIRROR

### NT036

Inspired by one of the most strong and elegant trees in the world, Bamboo II mirror combines a pair of metalic tubular structure, connected by metal details that holds the mirror structure, giving to any contemporary room division a classy touch and character.

W. 100 cm D. 5,4 cm H. 100 cm

CLEAR MIRROR

QUARTZ GE

PR 057 GOLD S. STEEL

### BAMBOOI

#### MIRROR

#### NT035

Inspired by one of the most strong and elegant trees in nature, Bamboo I mirror combines a pair of metalic tubular structure, connected by metal details that holds the rectangular mirror structure, giving to any contemporary room division a classy touch and character.

W. 100 cm D. 5,4 cm H. 200 cm

CLEAR MIRROR

PR 015 BLACK

PR 056 COPPER S. STE

Bamboo is known to be one of the most strong and elegant trees in nature. Therefore, two metalic tubular structures, connected by metal details that holds the circular mirror structure, inspired us to create Bamboo III mirror giving elegance and detail, needed to complete any interior space.

**DIAM**. 150 cm **D**. 5,4 cm

CLEAR MIRROR

PR 056 COPPER S. STEEL

PR 015 BLACK

BAMBOO III

**MIRROR** 

**NT**037

186

### ARIZONA

### FLOOR MIRROR NTO32

Displaying a classy modern design, Arizona floor mirror has been inspired by the cyclic curvy shape of "The Wave", a rock formation located in Arizona. Combining a wooden curvy frame, with a clean mirror and metal details, it's a classy design piece that would add value to any contemporary decoration.

W. 65 cm D. 20 cm H. 160 cm

CLEAR MIRROR

### **ARIZONA I**

### **NT**033

Displaying a classy modern design, Arizona I mirror has been inspired by the cyclic curvy shape of "The Wave", a sandstone rock formation located in Arizona. Combining the wooden curvy structure with the smoked mirror and metal detail, it's a classy design piece that would add value to any modern room.

W. 65 cm D. 6 cm H. 150 cm

SMOKED MIRROR

PR 027 SEASHELL

PR 056 COPPER S. STE

### ARIZONA II

### NTO34

Displaying a classy modern design, Arizona II mirror has been inspired by the cyclic curvy shape of "The Wave", a rock formation located in Arizona. Combining a wooden curvy frame, with a clean mirror and a metal detail, it's a classy design piece suitable to any contemporary or modern room decoration.

W.100 cm D.6 cm H.100 cm

CLEAR MIRROR

PR 02 SAND

**PR 057** GOLD S. STEEL