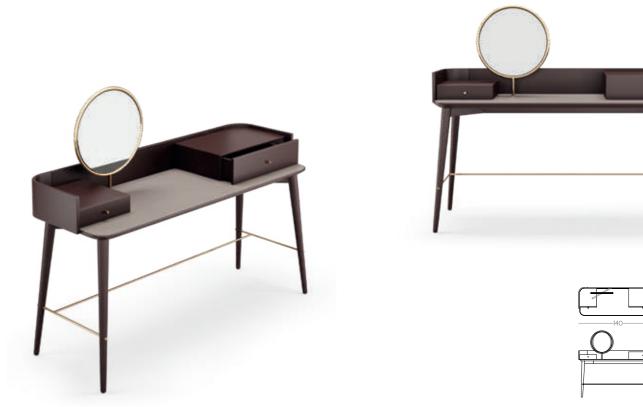

## BAMBOO

### DRESSING TABLE

Bamboo is known to be one of the most strong and elegant trees in nature. Therefore, pairs of metalic tubular feet, connected by metal details, that holds a curvy wooden structure composed by two drawers, a central drop door with mirror inside and metal handles, inspired us to create Bamboo dressing table giving to any room division a classy touch and character.

W. 150 cm D. 54 cm H. 80/129 cm

CLEAR MIRROR