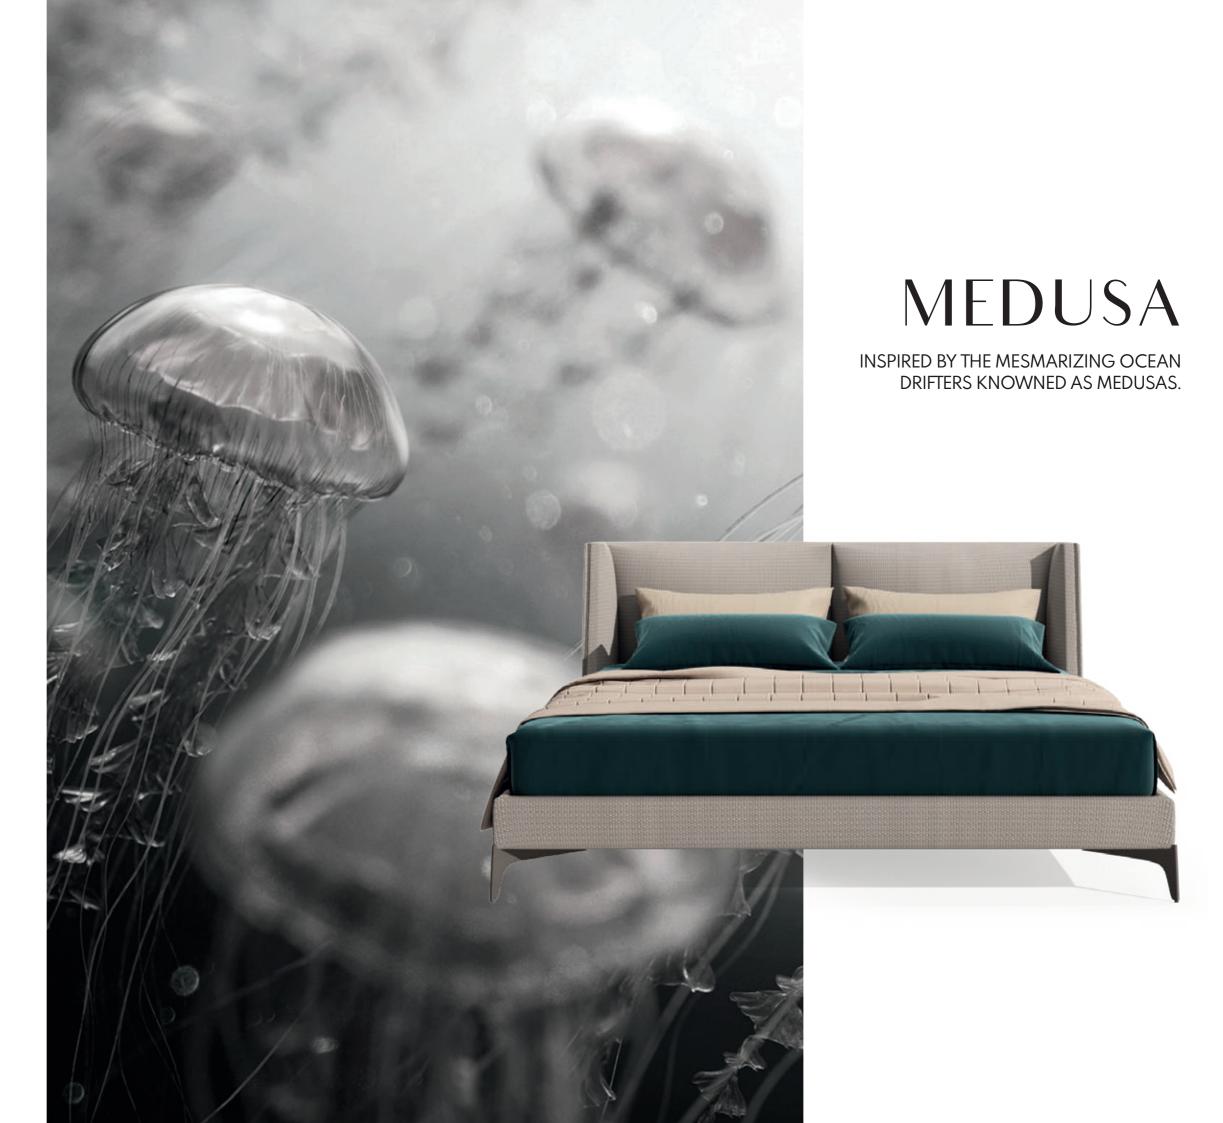

# MEDUSA

SOFA

### NT063

The fascinating and immortal ocean drifters knowned as Medusas inspired us to create this timeless design sofa. Combining an imposing upholstered structure with metal frame detail, umbrellashaped cushions and elegant metal thin feet, Medusa sofa will be the perfect addition to any contemporary living room.

W. 312 cm D. 150 cm H. 70 cm

LEATHER

SAFETY VELVE COLOR 09

COLOR 09

PR 056 COPPER S. STE

PR 068 COPPER STEEL

Elegant leg, comfortable voluptuous body and curved coastline are the main elements that inspired us to create Flamingo armchair.