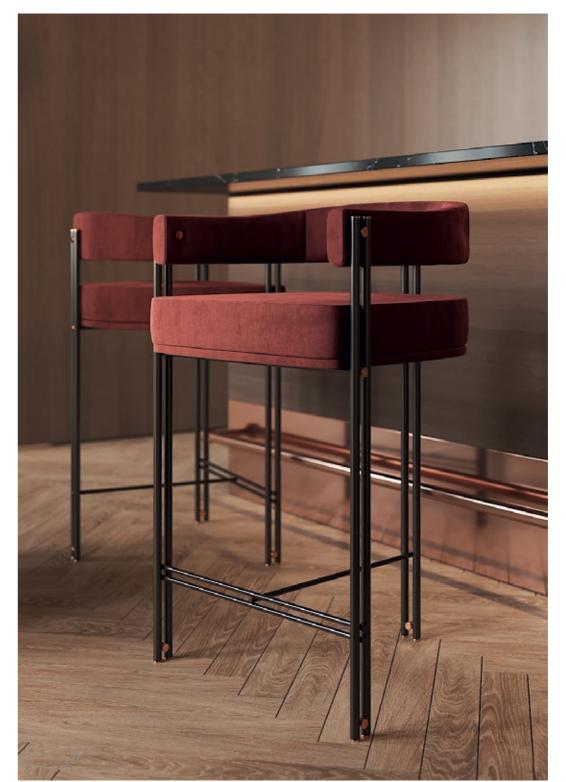

W. 47 cm D. 47 cm H. 97 cm

CARVER VELVET COLOR 11

PR 024CH BURNT OAK

# BONSAI

BAR CHAIR

The elegant shape and fluid lines of Havasu sideboard follows the aesthetic language of the paradisiac waterfall that characterizes it. Structural curvy edges combining four doors (2 drawers inside) that contrasts with inlaid metal details and a marble top, makes this classy sideboard a suitable piece to integrate in any modern space.