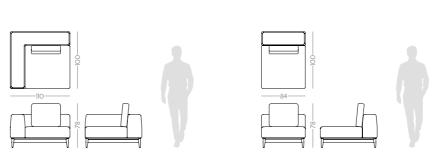

Meshing together two different fabric types over a stylish metal structure, this armchair convey a delicate character to any contemporary living room.

**W**. 70 cm **D**. 75 cm **H**. 78 cm

LEATHER CAMEL