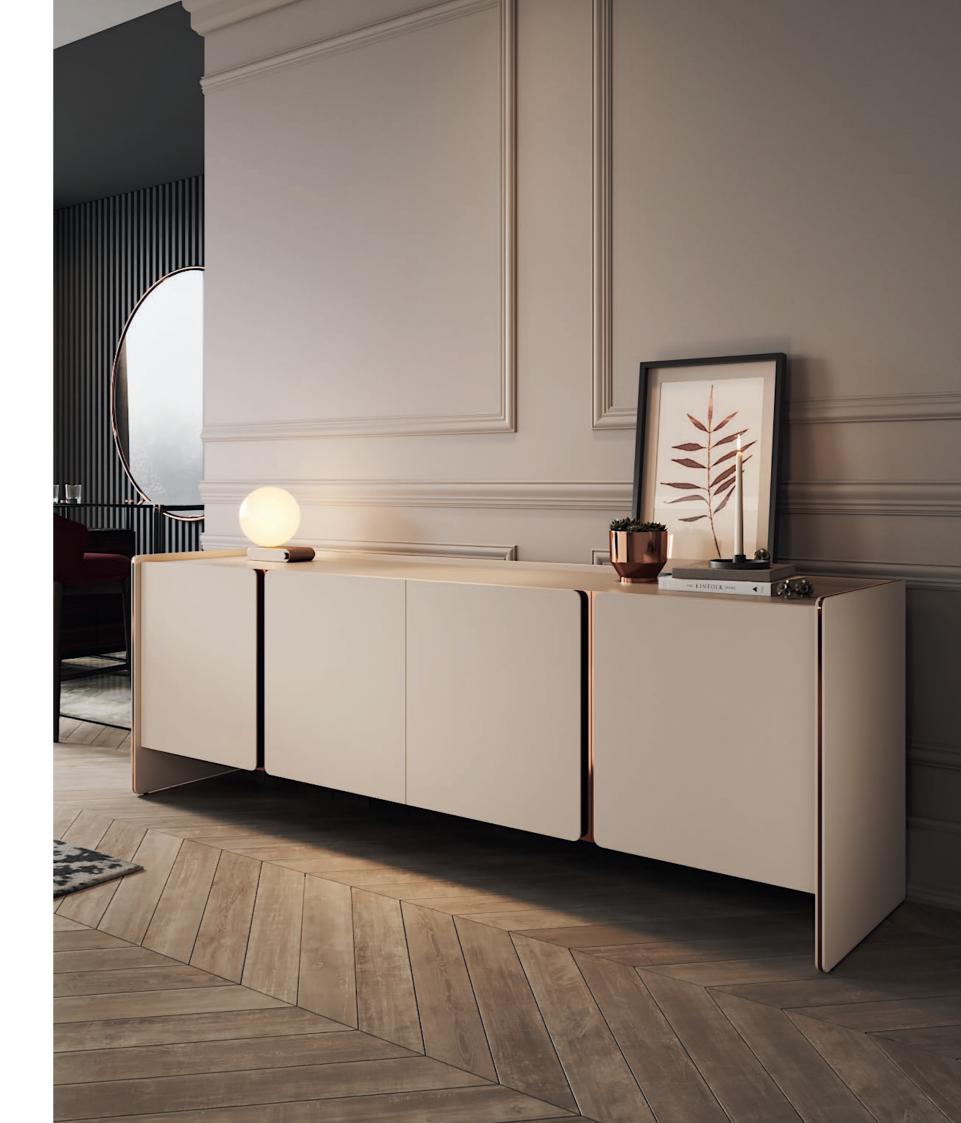

# ENTRY HALL

Bamboo is known to be one of the most strong and elegant trees in nature. Therefore, pairs of metalic tubular feet, connected by metal profiles that holds a curvy wooden structure, composed by three drawers and metalic handles, inspired us to create Bamboo console giving to any contemporary room division a classy touch and character.

W. 150 cm D. 44 cm H. 80 cm

PR 027 SEASHELL

PR 056 COPPER S. STEEL

PR 015 BLACK

# BAMBOO

CONSOLE

NTO77