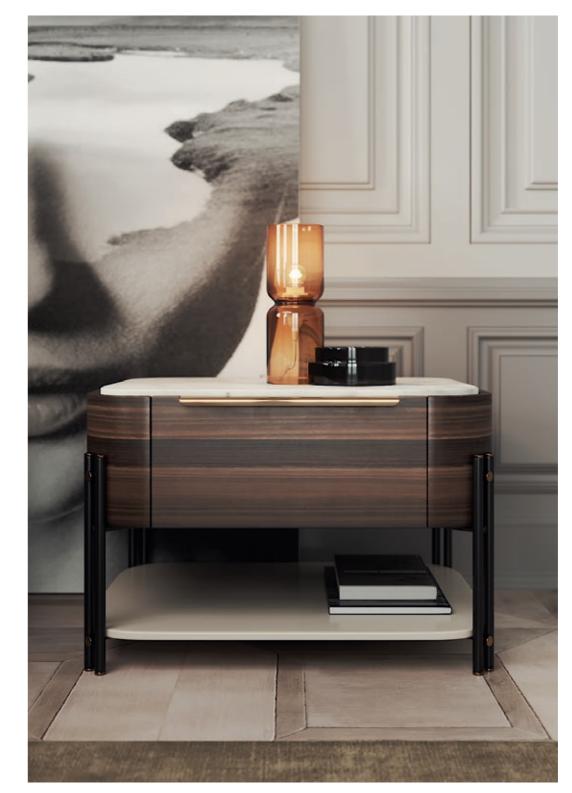

W. 62 cm D. 47 cm H. 42 cm

PR 056 COPPER S. STEEL

### HAVASU II

**BEDSIDE TABLE** 

NT008

134 135