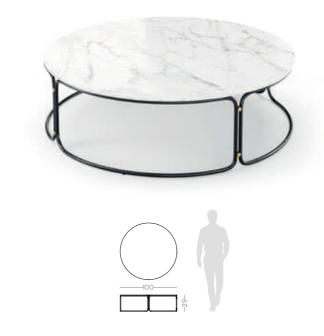

#### NT030

Bamboo is known to be one of the most strong and imposing trees in nature. Therefore, metalic tubular feet profiles, connected by metal details, that holds an unique circular marble top inspired us to create Bamboo II center table giving to any room division a classy touch and character.

DIAM. 100 cm H. 29 cm

PR 059 BIANCO CARRAR

PR 056

PR O

The softness movement of the earth's largest desert now gives name to this timeless design piece. The irregular fabric pleats rising gradually from the center laid in a lacquered circular structure makes Sahara pouf a comfortable solution to any contemporary interior.