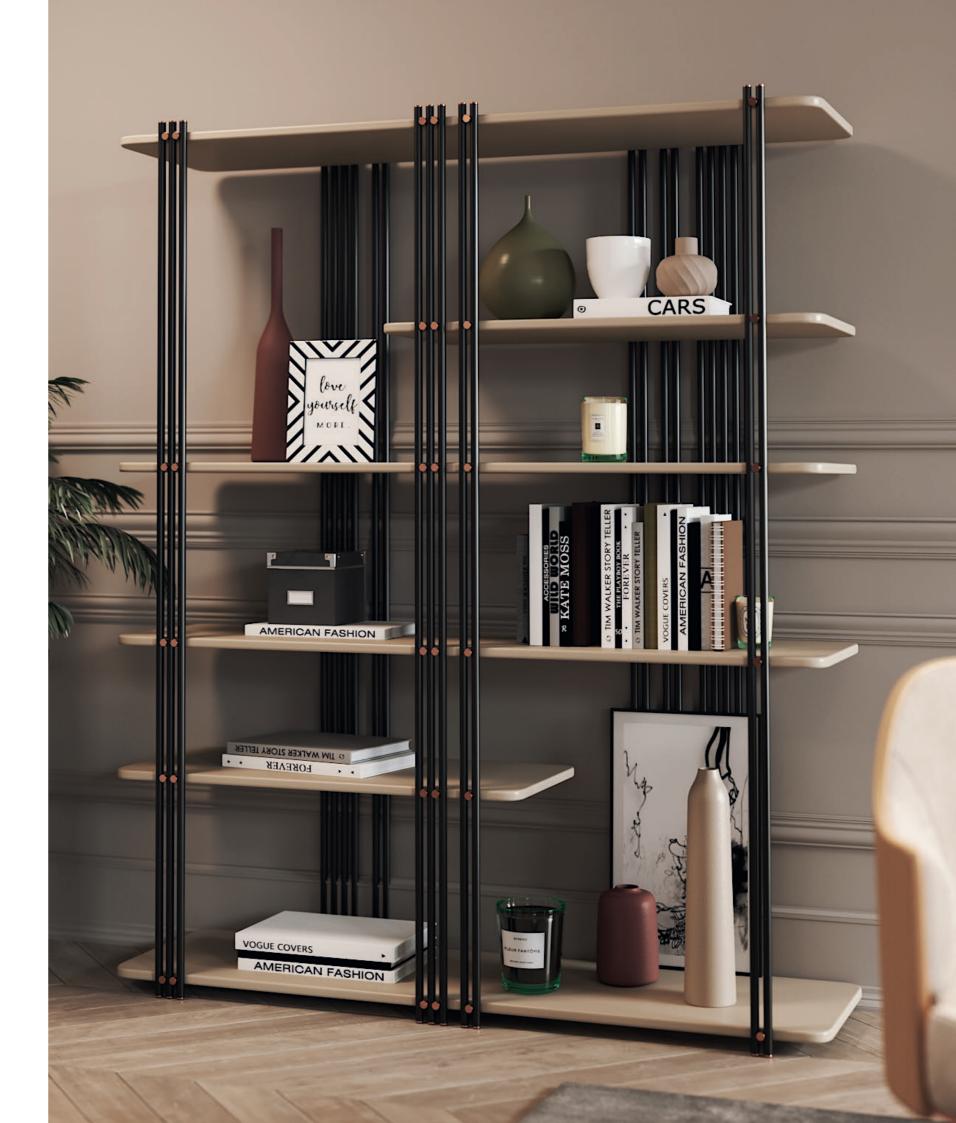

FLAMINGO FOLDING SCREEN 158-159

BAMBOO BOOKCASE 40-41

HAVASU BOOKCASE 72-73

BAMBOO I DINING TABLE 106-107

BAMBOO II DINING TABLE

HAVASU I DINING TABLE 92-93

HAVASU II DINING TABLE 94-95

**FLAMINGO** DINING TABLE 78-79

### BAMBOO

BOOKCASE

NT082

The softness movement of the earth's largest desert now gives name to this timeless design piece. The irregular fabric pleats rising gradually in the backrest and the curvy wooden feet that smoothly extend all the design shape, makes **Sahara sofa** a comfortable solution to any contemporary interior.