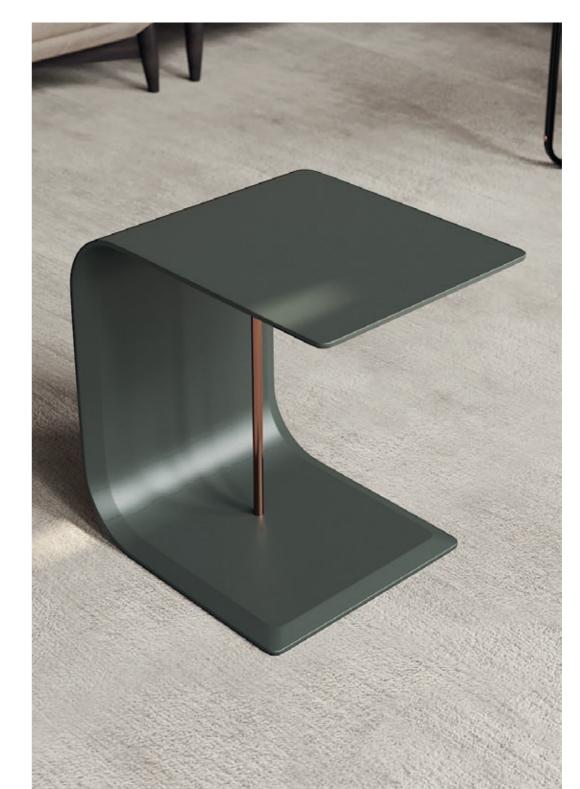

### ARIZONAI LOW CONSOLE

**NT**075

Displaying a classy modern design, Arizona I low console was inspired by the cyclic curvy shape of "The Wave", a rock formation located in Arizona. Combining a wooden curvy body with the structural glass shelves, it's a classy complement to have nearby the sofa that would add value to any modern room decor.

W. 50 cm D. 80 cm H. 39 cm

PR 065 COBALT BLUE

PR 056 COPPER S. STEEL

Displaying a classy modern design, Arizona II low console was inspired by the cyclic curvy shape of "The Wave", a rock formation located in Arizona. Combining a wooden curvy body with the structural glass shelves, it's a classy complement to have nearby the sofa that would add value to any modern room decor.