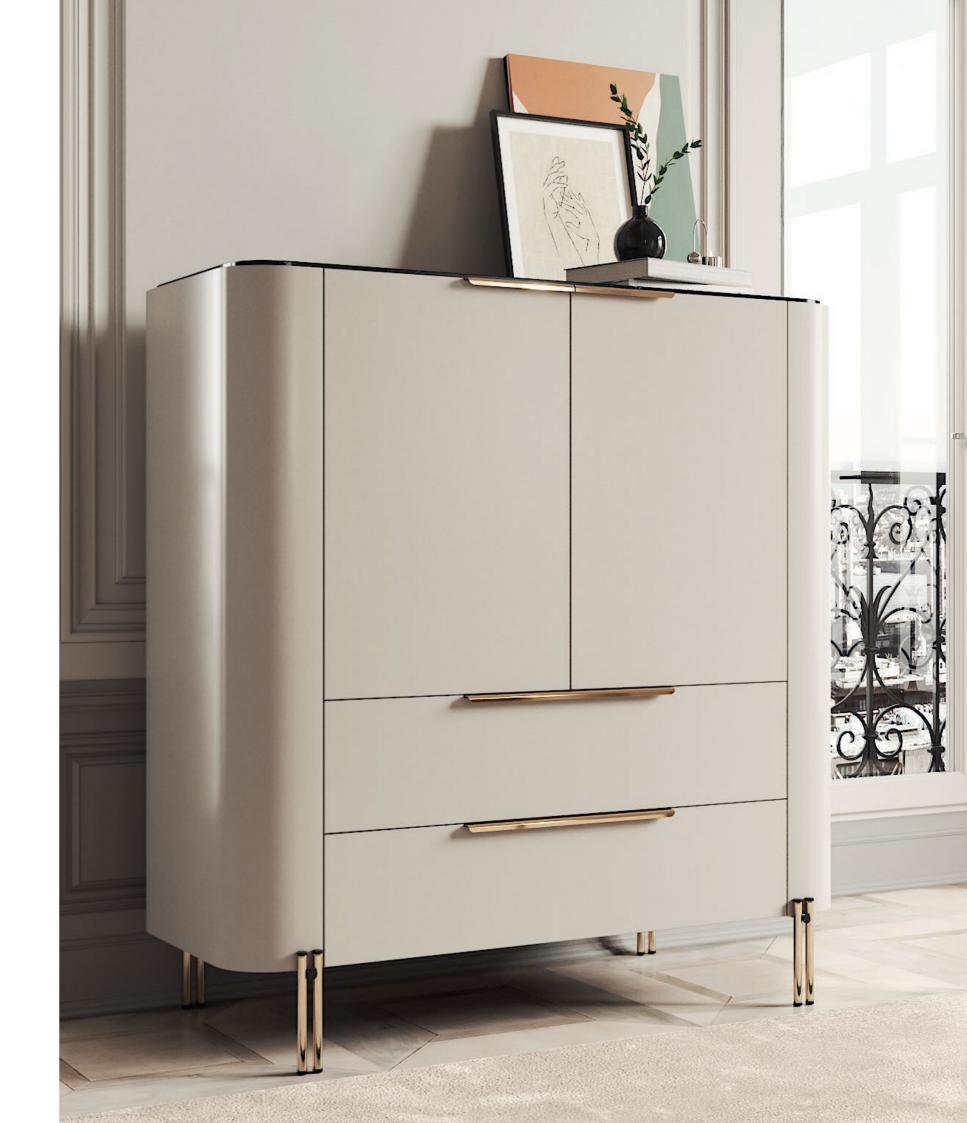

W. 240 cm D. 55 cm H. 70 cm

PR 060 NERO MARQUII

PR 027

PR 057

BAMBOO

SIDEBOARD

NTO38

Inspired in the most strong and imposing trees in nature, Bamboo cabinet features pairs of metalic tubular feet, connected by metal details, that holds a curvy wooden structure composed by two doors, two drawers and metal handles, make this piece the perfect solution for any interior space that desires character.