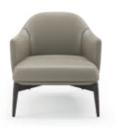

W. 312 cm D. 150 cm H. 70 cm

LEATHER

SAFETY VELVE COLOR 09

COLOR 09

PR 056 COPPER S. STE

PR 068 COPPER STEEL

Elegant leg, comfortable voluptuous body and curved coastline are the main elements that inspired us to create Flamingo armchair.

Meshing together two different fabric types over a stylish metal structure, this armchair convey a delicate character to any contemporary living room.

**W**. 70 cm **D**. 75 cm **H**. 78 cm

LEATHER CAMEL

CARVER VELVET COLOR 04

PR 068 COPPER STEEL

FLAMINGO ARMCHAIR

**NT**056