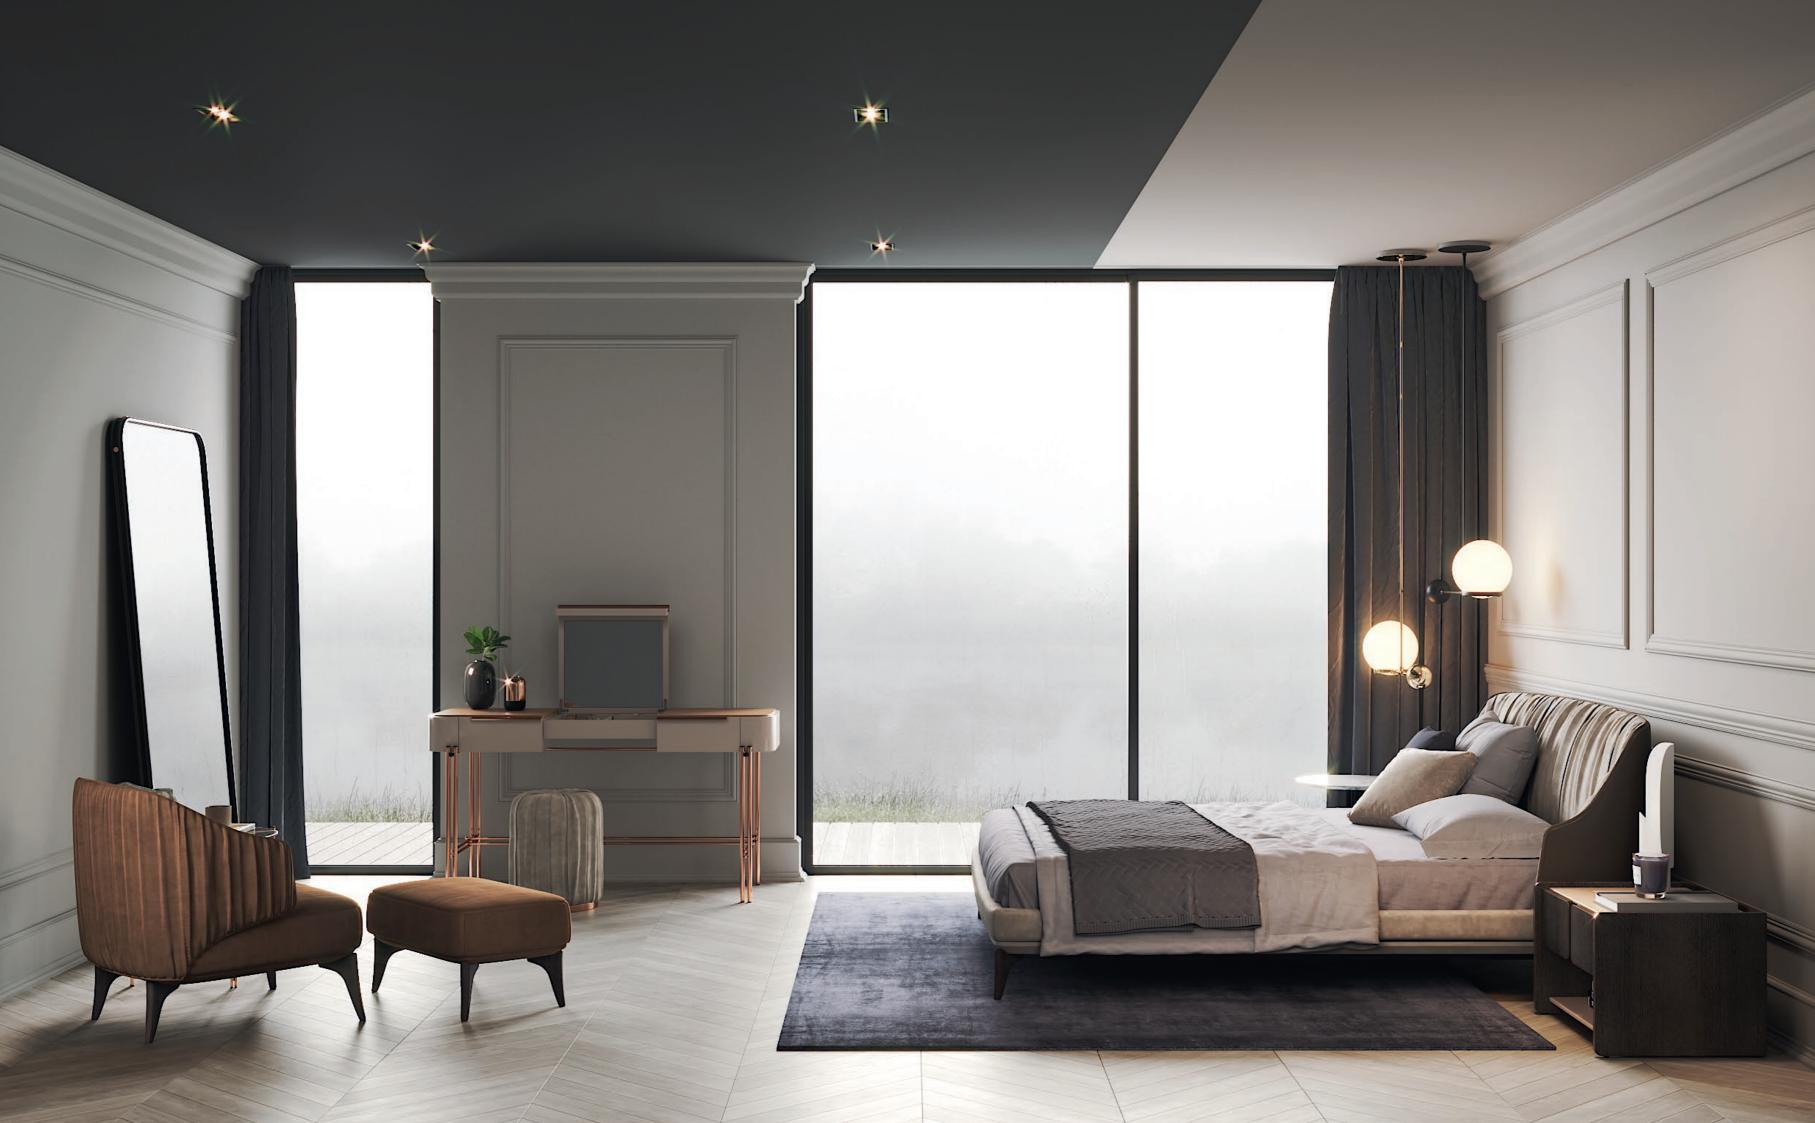

# BEDROOM

The softness movement of the earth's largest desert now gives name to this timeless design piece. The irregular fabric pleats of the backrest, contrasting with smooth fabric of the remaining bed, laid on the curvy wooden feet that smoothly extend all the design shape, makes Sahara bed a comfortable solution to any contemporary interior.

W. 190 cm D. 220 cm H. 93 cm

SAFIRA

PR 024CH BURNT OAK

## SAHARA

BED NTOO4