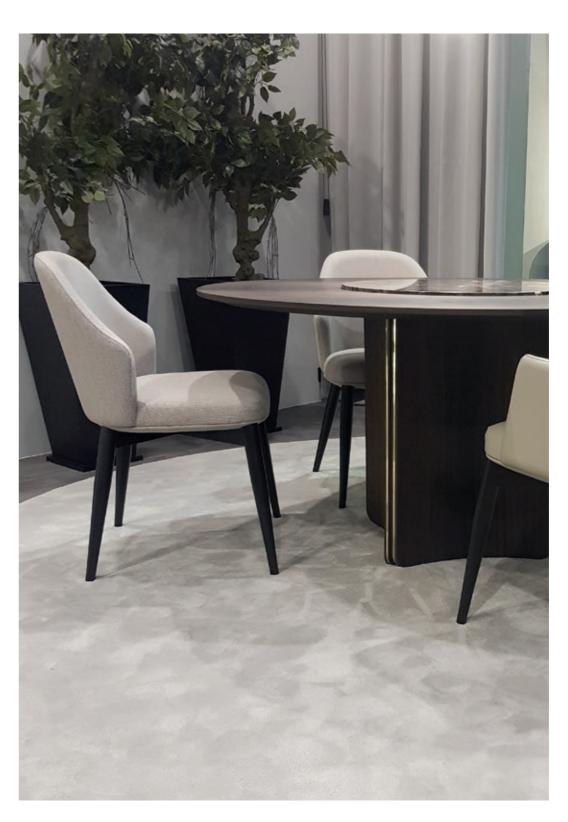

# MEDUSA

SOFA

### NT063

The fascinating and immortal ocean drifters knowned as Medusas inspired us to create this timeless design sofa. Combining an imposing upholstered structure with metal frame detail, umbrellashaped cushions and elegant metal thin feet, Medusa sofa will be the perfect addition to any contemporary living room.

W. 312 cm D. 150 cm H. 70 cm

LEATHER

SAFETY VELVE COLOR 09

COLOR 09

PR 056 COPPER S. STE

PR 068 COPPER STEEL

Elegant leg, comfortable voluptuous body and curved coastline are the main elements that inspired us to create Flamingo armchair.