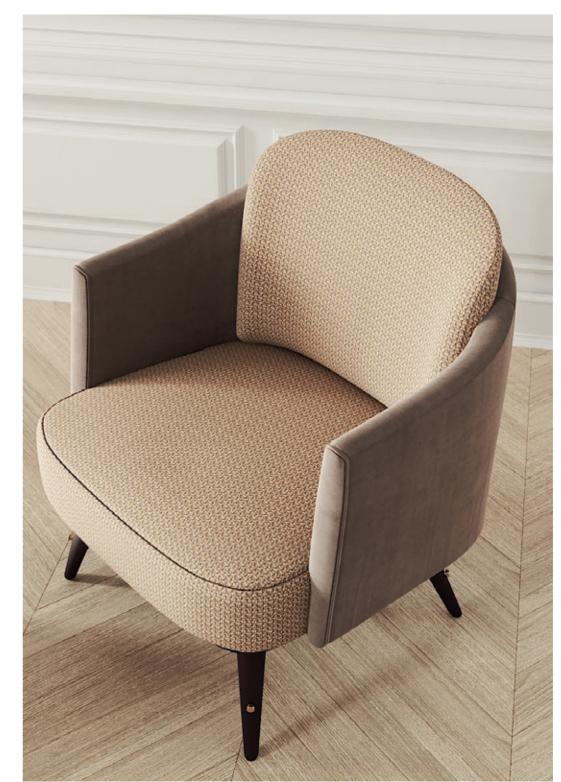

W. 76 cm D. 80 cm H. 78 cm

SAFETY VELVET COLOR 07

PARMA COLOR 01

PR 057 GOLD S. STEEL

NAICA

ARMCHAIR

**NT**058