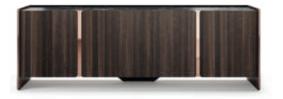

W. 240 cm D. 55 cm H. 70 cm

PR 060 NERO MARQUII

PR 027

PR 057

BAMBOO

SIDEBOARD

NTO38

Inspired in the most strong and imposing trees in nature, Bamboo cabinet features pairs of metalic tubular feet, connected by metal details, that holds a curvy wooden structure composed by two doors, two drawers and metal handles, make this piece the perfect solution for any interior space that desires character.