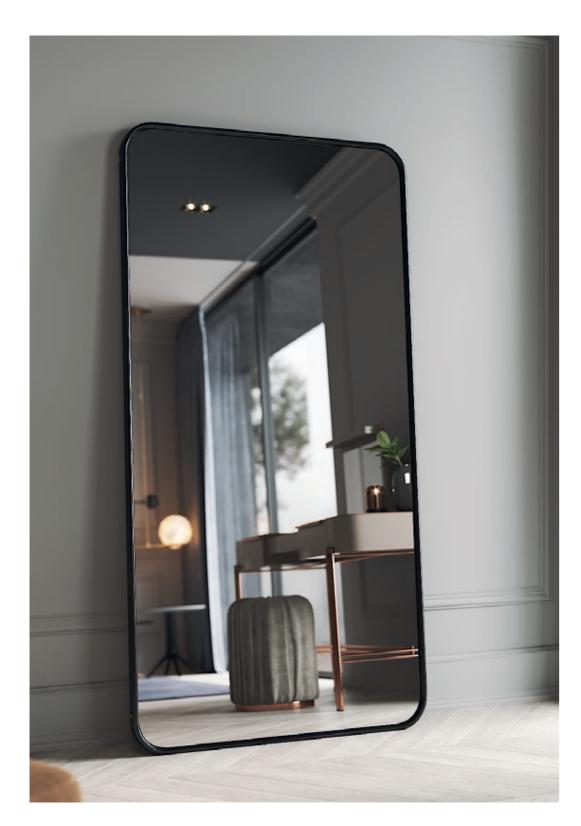

### FLOOR MIRROR NTO32

Displaying a classy modern design, Arizona floor mirror has been inspired by the cyclic curvy shape of "The Wave", a rock formation located in Arizona. Combining a wooden curvy frame, with a clean mirror and metal details, it's a classy design piece that would add value to any contemporary decoration.

W. 65 cm D. 20 cm H. 160 cm

CLEAR MIRROR