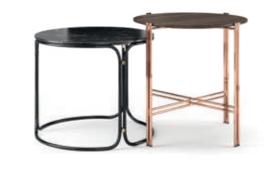

#### NT019

Inspired by one of the most strong and imposing trees in nature, Bamboo II side table features pairs of metal tubular feet, connected by metal profiles that holds a circular marble top, making this piece the perfect solution to any interior space that desires identity and exclusivity.

**DIAM.** 52 cm H. 50 cm

PR 056 COPPER S. STEEL

Bamboo is known to be one of the most strong and imposing trees in nature. Therefore, metal tubular feet profiles, connected by metal details that holds a circular marble top, was our main inspiration to create Bamboo I side table, giving to any contemporary room division a classy touch and unique character.

**DIAM.** 52 cm H. 43 cm

PR 056 COPPER S. STEEL

BAMBOOI

SIDE TABLE

**NT**018

Inspired by one of the most strong and imposing trees in nature, **Bamboo bookcase** features sets of metalic tubular structures, connected by metal details that holds lacquered shelves, making this piece the perfect solution to any interior space that desires identity.