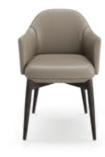

W. 140 cm D. 63 cm H. 92 cm

PR 065 COBALT BLUE

PR 067 QUARTZ GREY

ARIZONA

DESK NTO15

Considered one of the wonders of the world, the stunning Naica cave and its crystal connections inspired us creating this stunning armchair. Meshing an imposing upholstered body, laid in a solid wood feet, connected by a metal structure, makes Naica armchair a comfortable solution to any contemporary interior design decor.