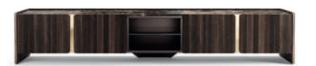

### HAVASU

#### TV STAND

#### NT074

The elegant silhouette and fluid lines of Havasu tv stand follows the aesthetic language of the paradisiac waterfall that characterizes it. Structural curvy edges combining four design doors that contrasts with metal details and a central open box, makes this classy tv stand a suitable piece to integrate in any contemporary atmosphere.

W. 240 cm D. 52 cm H. 45 cm

**LEATHER** CAMEL