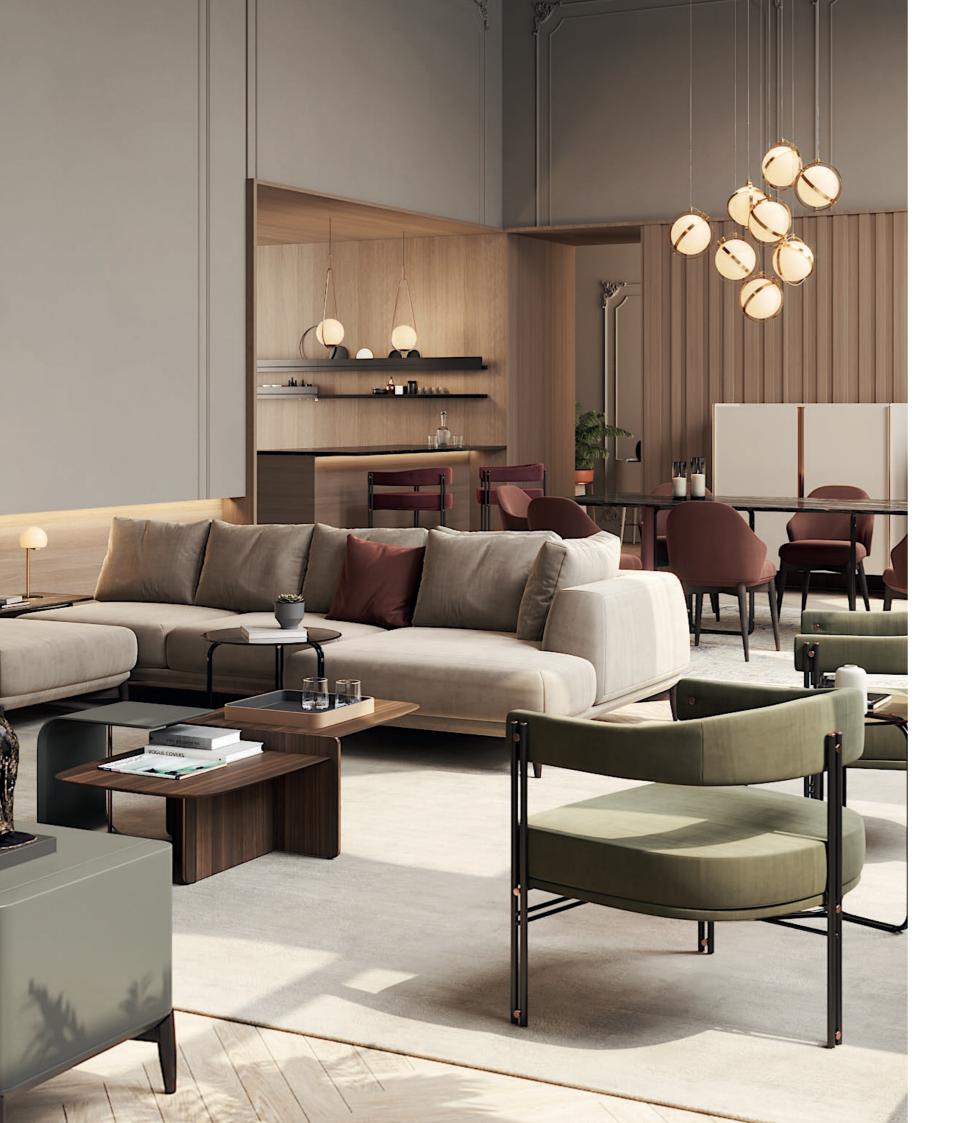

### SIDE TABLE

#### NT023

Distinguished by an unique curvy neck, elegant long legs and glamorous reddish feathers, Flamingo I side table personifies all this exotic elements into an exclusive design piece. Meshing together an elegant marble table top over a stylish metal structure, this side table conveys a delicate character to any modern home decor.

**DIAM**. 52 cm H. 49 cm



PR 063 PIETRA GREY



The Bonsai tree is known to be one of the most elegant and exquisite species in the natural world. The imposing legs of Bonsai side table, due to their consistency and design, embrace a solid marble table top giving support, elegance and detail needed to complete any interior space that desires indentity and exclusivity.

**DIAM.** 50 cm **H.** 49 cm





BONSAI

SIDE TABLE

NT022













The Bonsai tree is known to be one of the most elegant and exquisite species in the natural world. The imposing solid wood legs of **Bonsai** sofa, due to their consistency and design, embrace a comfortable upholstered structure giving exclusivity and detail needed to complete any contemporary atmosphere.

W. 378 cm D. 278 cm H. 78 cm



SAFETY VELVET COLOR 07



PR 024CH BURNT OAK

### BONSAI

SOFA NTO62





Bamboo is known to be one of the most strong and elegant trees in the world. Therefore, pairs of tubular metalic feet, connected by metal details that holds the upholstery structure, inspired us to create Bamboo armchair, giving to any room division a classy touch and character.

W. 69 cm D. 62 cm H. 69 cm



SAFIRA COLOR



PR 056 COPPER S. STEEL

BAMBOO

ARMCHAIR

NT053

### BO