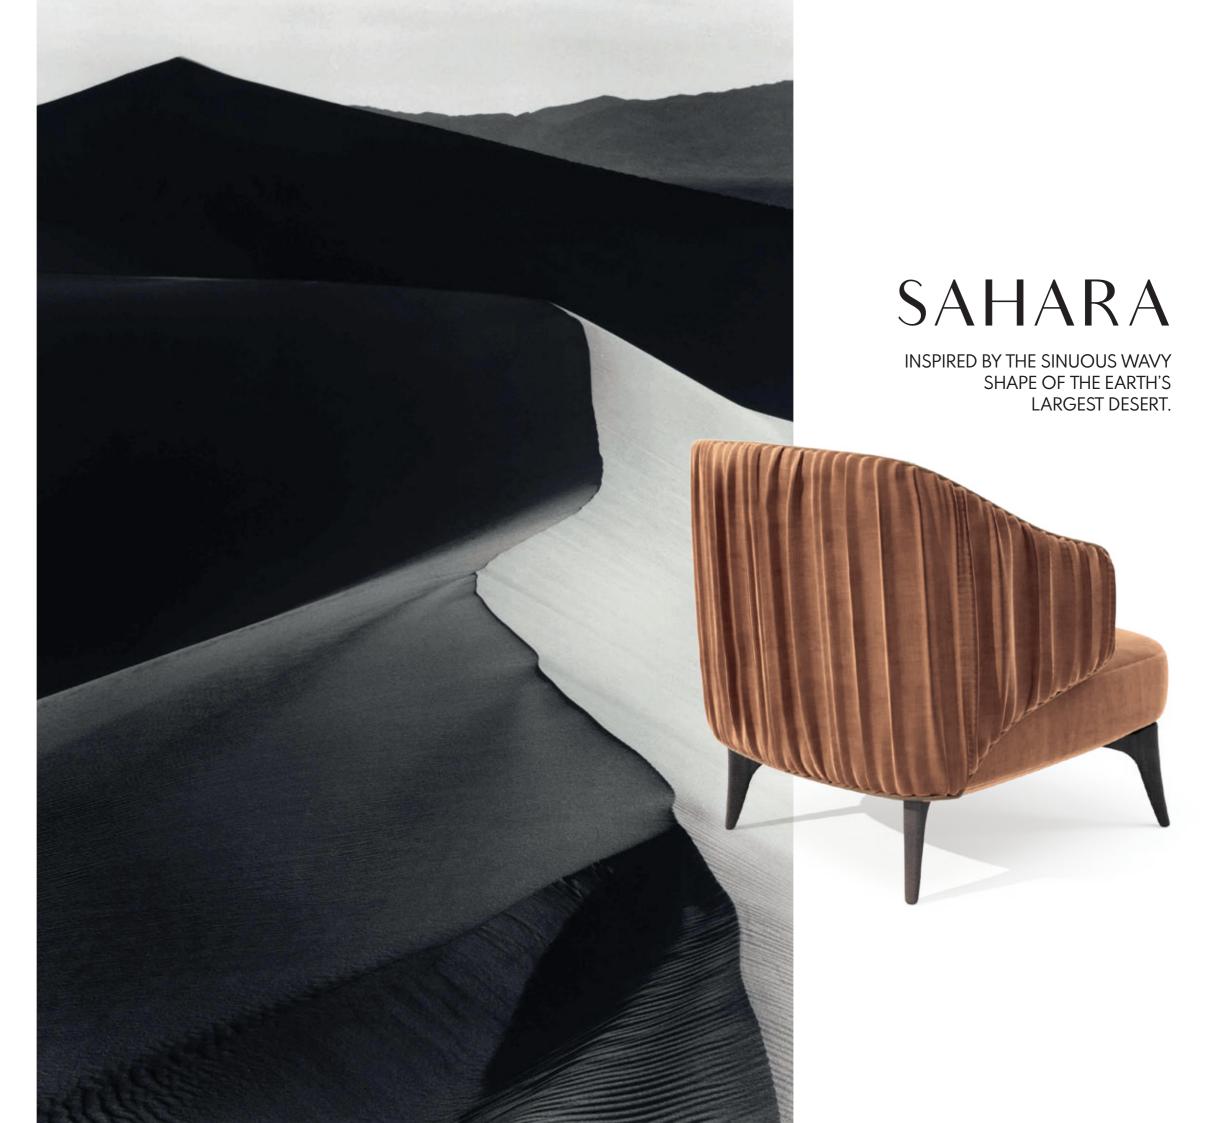

### BAMBOO

BOOKCASE

NT082

The softness movement of the earth's largest desert now gives name to this timeless design piece. The irregular fabric pleats rising gradually in the backrest and the curvy wooden feet that smoothly extend all the design shape, makes **Sahara sofa** a comfortable solution to any contemporary interior.

W. 260 cm D. 95 cm H. 71 cm

SAFETY VELVET COLOR 09

### SAHARA

SOFA NTO64

The Bonsai tree is known to be one of the most elegant and exquisite species in the natural world. The imposing solid wood legs of Bonsai I armchair, due to their consistency and design, embrace the upholstered structure giving elegance and detail needed to complete any contemporary environment.