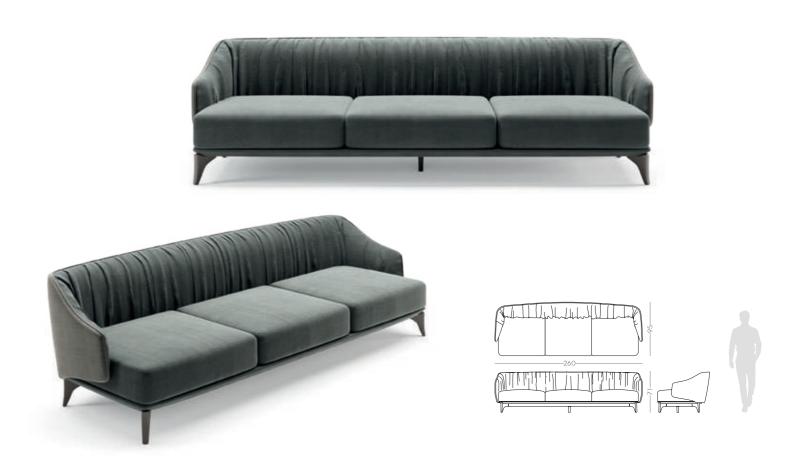

# MEDUSA

SOFA

### NT063

The fascinating and immortal ocean drifters knowned as Medusas inspired us to create this timeless design sofa. Combining an imposing upholstered structure with metal frame detail, umbrellashaped cushions and elegant metal thin feet, Medusa sofa will be the perfect addition to any contemporary living room.

W. 312 cm D. 150 cm H. 70 cm

LEATHER

SAFETY VELVE COLOR 09

COLOR 09

PR 056 COPPER S. STE

PR 068 COPPER STEEL

Elegant leg, comfortable voluptuous body and curved coastline are the main elements that inspired us to create Flamingo armchair.