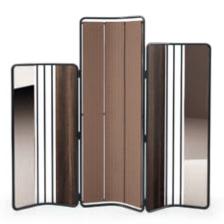

### FLAMINGO

### FOLDING SCREEN

Distinguish by unique curvy neck, elegant long legs and glamorous reddish feathers, Flamingo folding screen personifies all this exotic elements into an exclusive design piece. Meshing together the rounded wooden structure composed by different materials supported by a stylish metal feet, this timeless desing piece convey a delicate character to any contemporary space.

NT081

W.162 cm D. 36 cm H.168 cm

PR 057 GOLD S. STEEL

The fascinating, beautiful and immortal ocean drifters knowned as Medusas inspired us to create this timeless design bed. Meshing together an imposing upholstered structure with metal frame detail inlaid and umbrellashaped cushions, Medusa II bed will be the perfect addition to any contemporary or modern bedroom.