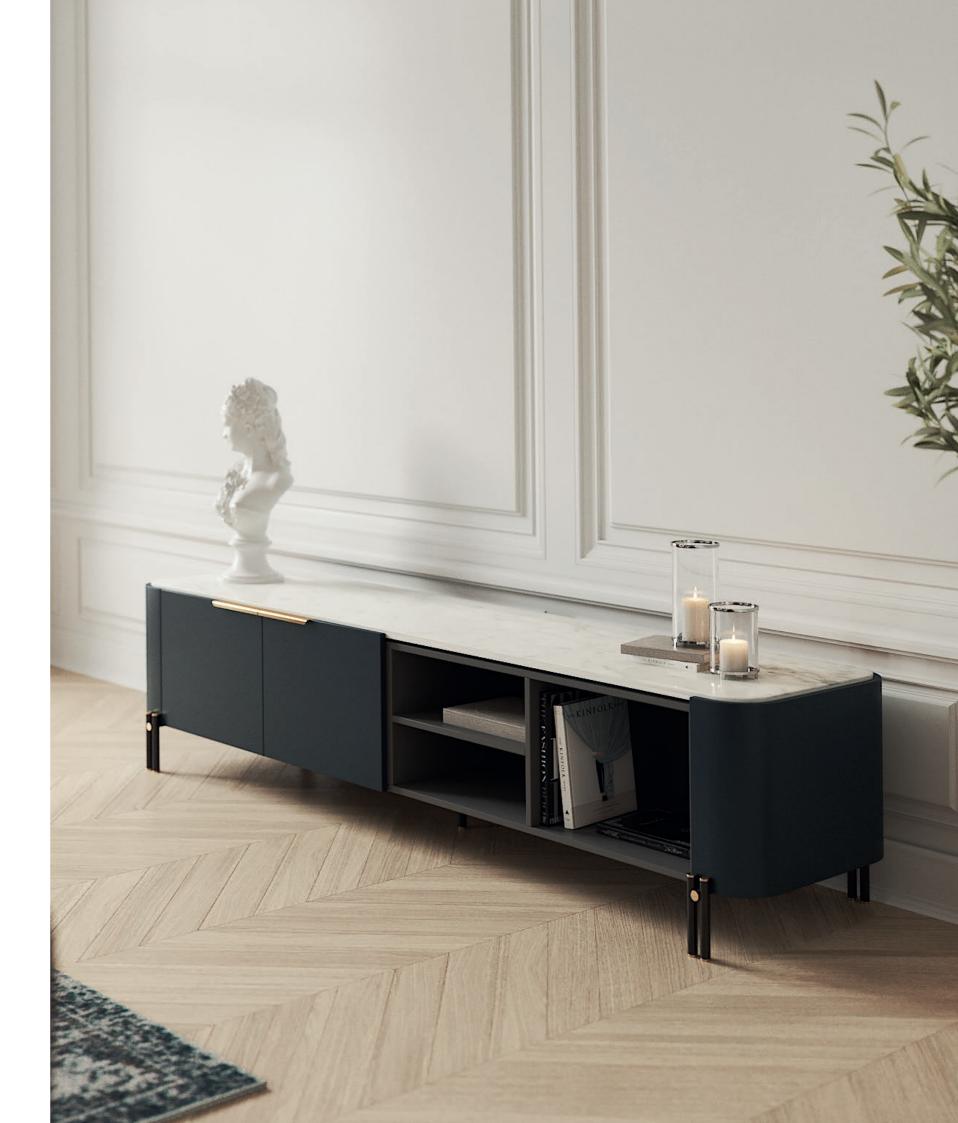

### HAVASU

#### TV STAND

#### NT074

The elegant silhouette and fluid lines of Havasu tv stand follows the aesthetic language of the paradisiac waterfall that characterizes it. Structural curvy edges combining four design doors that contrasts with metal details and a central open box, makes this classy tv stand a suitable piece to integrate in any contemporary atmosphere.

W. 240 cm D. 52 cm H. 45 cm

**LEATHER** CAMEL