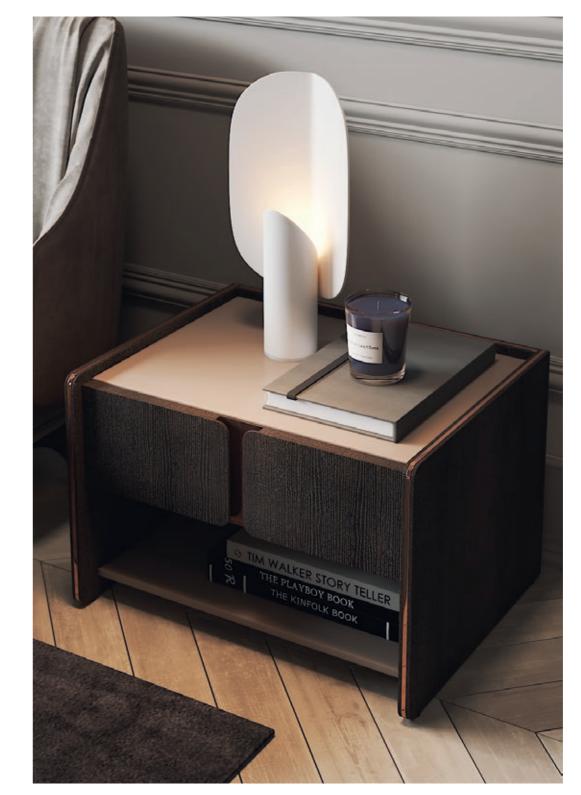

d on the curvy wooden feet that smoothly extend all the design shape, makes Sahara bed a comfortable solution to any contemporary interior.

W. 190 cm D. 220 cm H. 93 cm



SAFIRA





PR 024CH BURNT OAK

## SAHARA

BED NTOO4



### FLAMINGO I/II

#### SIDE TABLES NTO 23/024



Distinguished by unique curvy necks, elegant long legs and glamorous reddish feathers, Flamingo side tables personifies all this exotic elements into an exclusive design piece. Meshing together an elegant circular/square table top over a stylish metal structure, this side tables convey a delicate character to any contemporary or modern home decor interior.

FLAMINGO I NTO23 DIAM. 52 cm H. 49 cm



PR 059 BIANCO CARRARA



PR 015 BLACK

FLAMINGO II NTO24 W. 50 cm D. 50 cm H. 43 cm



PR 024CH



PR 068 COPPER STEEL



The elegant shape and fluid lines of Havasu I bedside table follows the aesthetic language of the paradisiac waterfall that characterizes it. Structural curvy edges combining one drawer with inlaid metal details, makes this classy bedside table a suitable piece to integrate in any modern bedroom interior design.

W. 62 cm D. 47 cm H. 42 cm



PR 008 PALE MOCA



PR 024CH BURNT OAK



**HAVASU I** 

**BEDSIDE TABLE** 

NTO 07

122

## BAMBOO

### DRESSING TABLE





Bamboo is known to be one of the most strong and elegant trees in nature. Therefore, pairs of metalic tubular feet, connected by metal details, that holds a curvy wooden structure composed by two drawers, a central drop door with mirror inside and metal handles, inspired us to create Bamboo dressing table giving to any room di