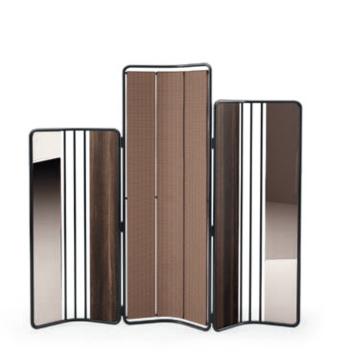

### BAMBOO

### FOLDING SCREEN

### **NT**080

Bamboo is known to be one of the most strong and elegant trees in nature. Therefore, combining a metalic tubular structure, that embraces a wood, mirror and fabric pannels, inspired us to create Bamboo folding screen giving to any bedroom division a classy touch and character.

W. 168 cm D. 15 cm H. 160 cm

CLEAR MIRROR

PR 056 COPPER S. STEEL