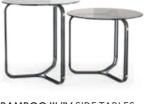

### NT020/021

Bamboo is known to be one of the most strong and elegant trees in nature. Therefore, metalic tubular feet profiles, connected by metal details, that holds a circular glass top inspired us to create Bamboo III/IV side tables giving to any contemporary room division a classy and unique character.

BAMBOO III NTO20 DIAM. 52 cm H. 51 cm

BRONZE GLASS

PR 056 COPPER S. STEEL

BAMBOO IV NTO2I DIAM. 52 cm H. 45 cm

SMOKED GLASS

The elegant shape and fluid lines of Havasu bookcase follows the aesthetic language of the paradisiac waterfall that characterizes it. Combining wooden curvy shelves with inlaid metal details, makes this contemporary bookcase a suitable piece to integrate in any modern atmosphere.