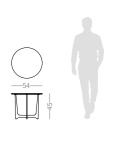

### ARIZONA I/II

**CENTER TABLES** 

NTO27/028

Displaying a classy modern design, Arizona center tables were inspired by the cyclic curvy shape of "The Wave", a rock formation located in Arizona. Combining a wooden curvy body, composed by two sets of drawers each, with different table top heights and materials, it's a classy design piece that would add value to the center of any contemporary living room.

ARIZONA I NTO 27 W. 120 cm D. 64 cm H. 28 cm

PR 059 BIANCO CARRARA

PR 052 SMOKED EUCALYPTUS

ARIZONA II NTO 28 W. 100 cm D. 100 cm H. 34 cm

PR 052 SMOKED EUCALYPTUS