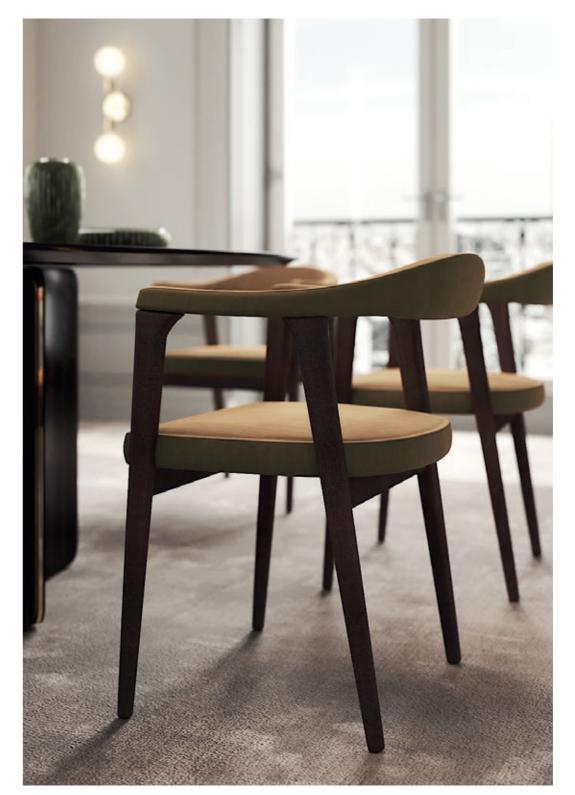

BONSAII NTO49 W. 56 cm D. 56 cm H. 83 cm

CARVER VELVET
COLOR 16

PR 024CH

BONSAIII NTO50 W. 56 cm D. 56 cm H. 83 cm

C

CARVER VELVET COLOR 16

PR 024CH BURNT OAK

## BONSAI I/II

DINING CHAIRS

NTO49/50

The elegant shape and fluid lines of Havasu cabinet follows the aesthetic language of the paradisiac waterfall that characterizes it. Structural curvy edges combining two doors that contrasts with inlaid metal details, makes this classy cabinet a suitable piece to integrate in any contemporary living room interior.