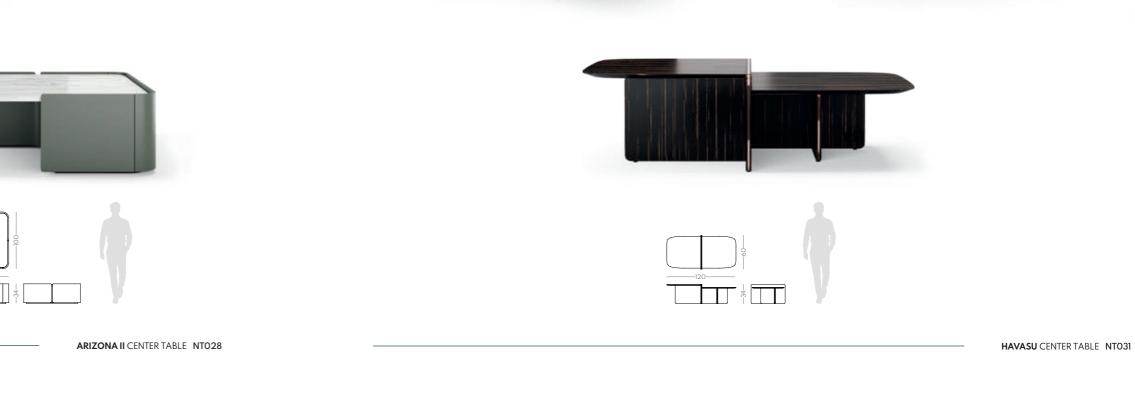

### ARIZONAI LOW CONSOLE

**NT**075

Displaying a classy modern design, Arizona I low console was inspired by the cyclic curvy shape of "The Wave", a rock formation located in Arizona. Combining a wooden curvy body with the structural glass shelves, it's a classy complement to have nearby the sofa that would add value to any modern room decor.

W. 50 cm D. 80 cm H. 39 cm

PR 065 COBALT BLUE

PR 056 COPPER S. STEEL

Displaying a classy modern design, Arizona II low console was inspired by the cyclic curvy shape of "The Wave", a rock formation located in Arizona. Combining a wooden curvy body with the structural glass shelves, it's a classy complement to have nearby the sofa that would add value to any modern room decor.

W.150 cm D.40 cm H.39 cm

PR 027 SEASHELL

SMOKED GLASS

PR 056 COPPER S. STEEL

ARIZONAII LOW CONSOLE

NT076

#### **NT**031

The elegant shape and fluid lines of Havasu center table follows the design language, characteristic of this paradisiac waterfall. Combining the perfect balance between the elegant wooden base, outlined in metal, with the rectangular wooden top, makes this classy center table a suitable piece to integrate in any modern or contemporary atmosphere.

W.120 cm D. 60 cm H. 34 cm

PR 056 COPPER S. STEEL

Displaying a classy modern design, **Arizona side table** has been inspired by the cyclic curvy shape of "The Wave", a rock formation located in Arizona. Combining a lacquered curvy body with an elegant metal detail, it's a classy design piece that would add value to the center of any contemporary living room.