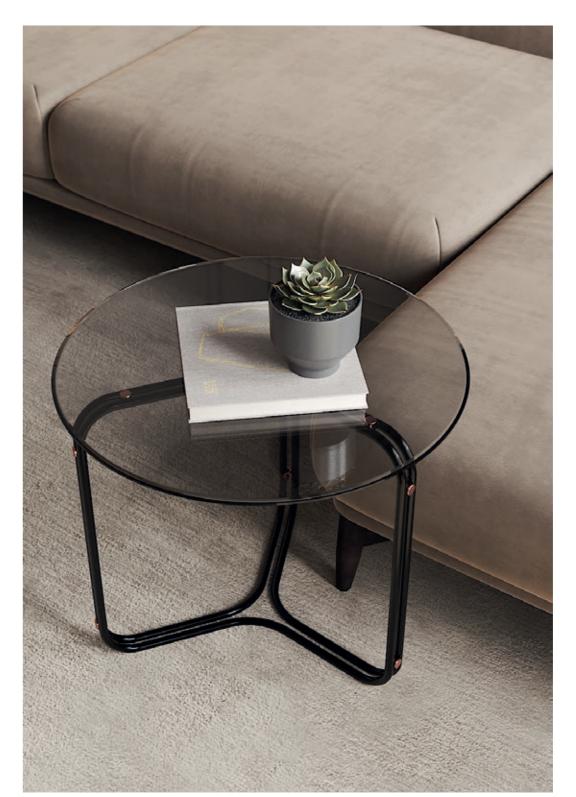

### ARIZONAI LOW CONSOLE

**NT**075

Displaying a classy modern design, Arizona I low console was inspired by the cyclic curvy shape of "The Wave", a rock formation located in Arizona. Combining a wooden curvy body with the structural glass shelves, it's a classy complement to have nearby the sofa that would add value to any modern room decor.

W. 50 cm D. 80 cm H. 39 cm

PR 065 COBALT BLUE

PR 056 COPPER S. STEEL

Displaying a classy modern design, Arizona II low console was inspired by the cyclic curvy shape of "The Wave", a rock formation located in Arizona. Combining a wooden curvy body with the structural glass shelves, it's a classy complement to have nearby the sofa that would add value to any modern room decor.

W.150 cm D.40 cm H.39 cm

PR 027 SEASHELL

SMOKED GLASS

PR 056 COPPER S. STEEL

ARIZONAII LOW CONSOLE

NT076

### ARIZONA I/II

**CENTER TABLES** 

NTO27/028

Displaying a classy modern design, Arizona center tables were inspired by the cyclic curvy shape of "The Wave", a rock formation located in Arizona. Combining a wooden curvy body, composed by two sets of drawers each, with different table top heights and materials, it's a classy design piece that would add value to the center of any contemporary living room.

ARIZONA I NTO 27 W. 120 cm D. 64 cm H. 28 cm

PR 059 BIANCO CARRARA

PR 052 SMOKED EUCALYPTUS

ARIZONA II NTO 28 W. 100 cm D. 100 cm H. 34 cm

PR 052 SMOKED EUCALYPTUS