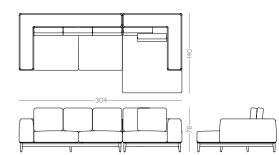

# MEDUSA

SOFA

### NT063

The fascinating and immortal ocean drifters knowned as Medusas inspired us to create this timeless design sofa. Combining an imposing upholstered structure with metal frame detail, umbrellashaped cushions and elegant metal thin feet, Medusa sofa will be the perfect addition to any contemporary living room.

W. 312 cm D. 150 cm H. 70 cm

LEATHER

SAFETY VELVE COLOR 09

COLOR 09

PR 056 COPPER S. STE

PR 068 COPPER STEEL

Elegant leg, comfortable voluptuous body and curved coastline are the main elements that inspired us to create Flamingo armchair.