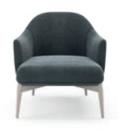

W. 70 cm D. 45 cm H. 38 cm

SAFIRA COLOR 20

PR 024CH BURNT OAK

The softness movement of the earth's largest desert now gives name to this timeless design piece. The irregular fabric pleats in the back, contrasting with smooth fabric of the remaining chair laid on the curvy wooden feet that smoothly extend all the design shape, makes Sahara armchair a comfortable solution to any contemporary interior design decoration.

W. 76 cm D. 80 cm H. 79 cm

SAFIRA COLOR 2

PR 024CH BURNT OAK

SAHARA

**ARMCHAIR** 

NT059

126

The fascinating, beautiful and immortal ocean drifters knowned as Medusas inspired us to create this timeless design bed. Combining an imposing upholstered structure with metal frame detail, umbrella-shaped cushions and elegant metal thin feet, Medusa I bed will be the perfect addition to any contemporary bedroom.