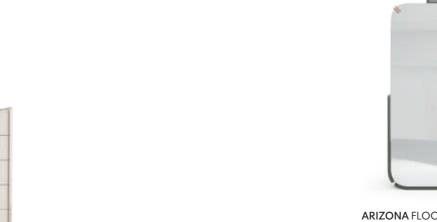

### ARIZONA

### FLOOR MIRROR NTO32

Displaying a classy modern design, Arizona floor mirror has been inspired by the cyclic curvy shape of "The Wave", a rock formation located in Arizona. Combining a wooden curvy frame, with a clean mirror and metal details, it's a classy design piece that would add value to any contemporary decoration.

W. 65 cm D. 20 cm H. 160 cm

CLEAR MIRROR