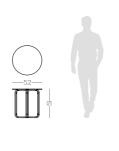

# MEDUSA

SOFA

### NT063

The fascinating and immortal ocean drifters knowned as Medusas inspired us to create this timeless design sofa. Combining an imposing upholstered structure with metal frame detail, umbrellashaped cushions and elegant metal thin feet, Medusa sofa will be the perfect addition to any contemporary living room.

W. 312 cm D. 150 cm H. 70 cm

LEATHER

SAFETY VELVE COLOR 09

COLOR 09

PR 056 COPPER S. STE

PR 068 COPPER STEEL

Elegant leg, comfortable voluptuous body and curved coastline are the main elements that inspired us to create Flamingo armchair.