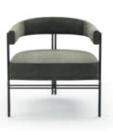

W. 140 cm D. 63 cm H. 92 cm

PR 065 COBALT BLUE

PR 067 QUARTZ GREY

ARIZONA

DESK NTO15

Considered one of the wonders of the world, the stunning Naica cave and its crystal connections inspired us creating this stunning armchair. Meshing an imposing upholstered body, laid in a solid wood feet, connected by a metal structure, makes Naica armchair a comfortable solution to any contemporary interior design decor.

W. 76 cm D. 80 cm H. 78 cm

SAFETY VELVET COLOR 07

PARMA COLOR 01

PR 057 GOLD S. STEEL

NAICA

ARMCHAIR

**NT**058