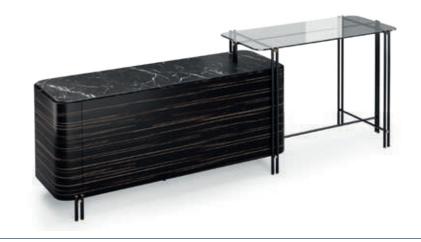

### ARIZONAI LOW CONSOLE

**NT**075

Displaying a classy modern design, Arizona I low console was inspired by the cyclic curvy shape of "The Wave", a rock formation located in Arizona. Combining a wooden curvy body with the structural glass shelves, it's a classy complement to have nearby the sofa that would add value to any modern room decor.

W. 50 cm D. 80 cm H. 39 cm

PR 065 COBALT BLUE

PR 056 COPPER S. STEEL

Displaying a classy modern design, Arizona II low console was inspired by the cyclic curvy shape of "The Wave", a rock formation located in Arizona. Combining a wooden curvy body with the structural glass shelves, it's a classy complement to have nearby the sofa that would add value to any modern room decor.

W.150 cm D.40 cm H.39 cm

PR 027 SEASHELL

SMOKED GLASS

PR 056 COPPER S. STEEL

ARIZONAII LOW CONSOLE

NT076