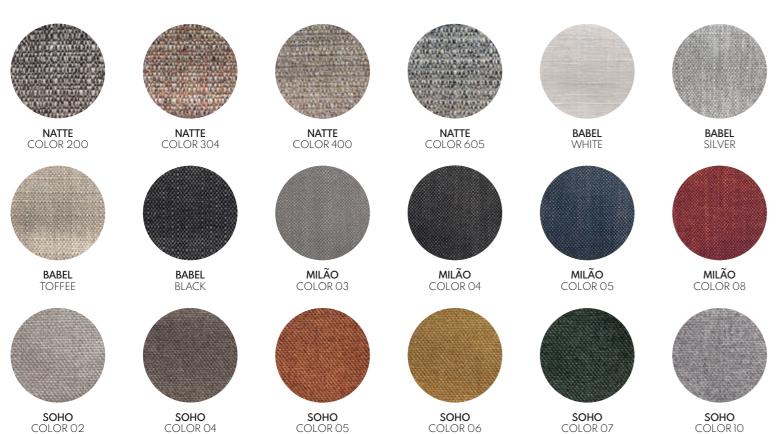

NT047

BAMBOO CABINET NT040

HAVASU CABINET NTO41

BONSAI BAR CHAIR NTO61

BAMBOO BAR CHAIR NTO60

LIVING ROOM DINING ROOM BEDROOM ENTRY HALL LIVING ROOM DINING ROOM BEDROOM ENTRY HALL









MEDUSA I BED NTOO2





BAMBOO I BEDSIDE TABLE NTOO5











HAVASU I BEDSIDE TABLE NTOO7





HAVASU II BEDSIDE TABLE NTO08



NAICA DRESSING TABLE NT014















BAMBOO DRESSING TABLE NT013 — ARIZONA DESK NT015

BONSAI DESK NT016











HAVASU CHEST OF DRAWERS NT012





### MATERIALS

#### **STANDARD LACQUERS • MATTE / GLOSS METALS • STAINLESS STEEL**



# PR 057 GOLD S. STEEL





PR 056 COPPER S. STEEL

PR 058 BLACK NICKEL S. STEEL

#### **WOOD VENEERS • MATTE / GLOSS**



#### **METALIC LACQUERS • MATTE / GLOSS**



#### **MARBLES**



#### PLAIN FABRICS



#### TEXTURED FABRICS



#### PATTERNED FABRICS



#### NATURAL LEATHERS







WWW.PRADDY.PT | GERAL@PRADDY.PT

AVENIDA MONTE AZEVIDO, 727 4585-463 REBORDOSA, PT

TEL. +351 224 331 058