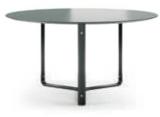

#### **NT**031

The elegant shape and fluid lines of Havasu center table follows the design language, characteristic of this paradisiac waterfall. Combining the perfect balance between the elegant wooden base, outlined in metal, with the rectangular wooden top, makes this classy center table a suitable piece to integrate in any modern or contemporary atmosphere.

W.120 cm D. 60 cm H. 34 cm

PR 056 COPPER S. STEEL

Displaying a classy modern design, **Arizona side table** has been inspired by the cyclic curvy shape of "The Wave", a rock formation located in Arizona. Combining a lacquered curvy body with an elegant metal detail, it's a classy design piece that would add value to the center of any contemporary living room.