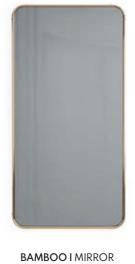

### BAMBOOI

#### MIRROR

#### NT035

Inspired by one of the most strong and elegant trees in nature, Bamboo I mirror combines a pair of metalic tubular structure, connected by metal details that holds the rectangular mirror structure, giving to any contemporary room division a classy touch and character.

W. 100 cm D. 5,4 cm H. 200 cm

CLEAR MIRROR

PR 015 BLACK

PR 056 COPPER S. STE

Bamboo is known to be one of the most strong and elegant trees in nature. Therefore, two metalic tubular structures, connected by metal details that holds the circular mirror structure, inspired us to create Bamboo III mirror giving elegance and detail, needed to complete any interior space.