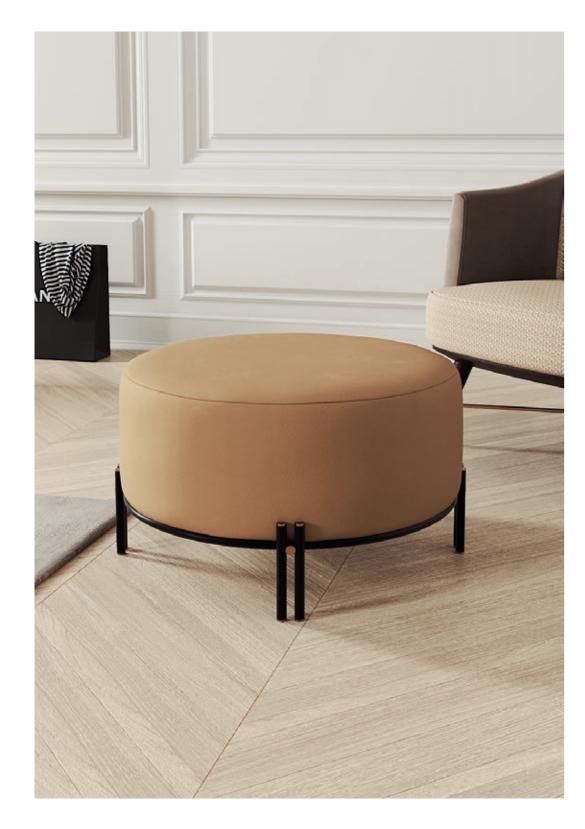

### BAMBOO

#### POUF NT066

Bamboo is known to be one of the most strong and elegant trees in nature Therefore, pairs of metalic tubular feet, connected by metal details that holds the circular upholstered structure, inspired us to create Bamboo pouf, a comfortable solution to any

contemporary interior space.

**DIAM.** 35 cm **H.** 50 cm

Bamboo is known to be one of the most strong and elegant trees in nature Therefore, pairs of metalic tubular feet, connected by metal details that holds the circular upholstered structure, inspired us to create Bamboo bench giving to any room division a classy touch and character.