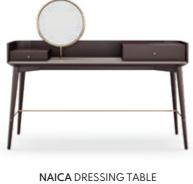

### NAICA

### DRESSING TABLE

#### NTO14

Considered one of the wonders of the world, the stunning Naica cave and its crystal connections inspired us creating this stunning design piece. Combining a curvy wooden structure, composed by two drawers and a circular mirror, with a solid wood feet connected by a metal structure, makes Naica dressing table the perfect solution to any contemporary interior that deserves identity.

**W**. 140 cm **D**. 50 cm **H**. 82/117 cm

CLEAR MIRRO

PR 052 SMOKED EUCALYPTUS

PR 027 SEASHELL