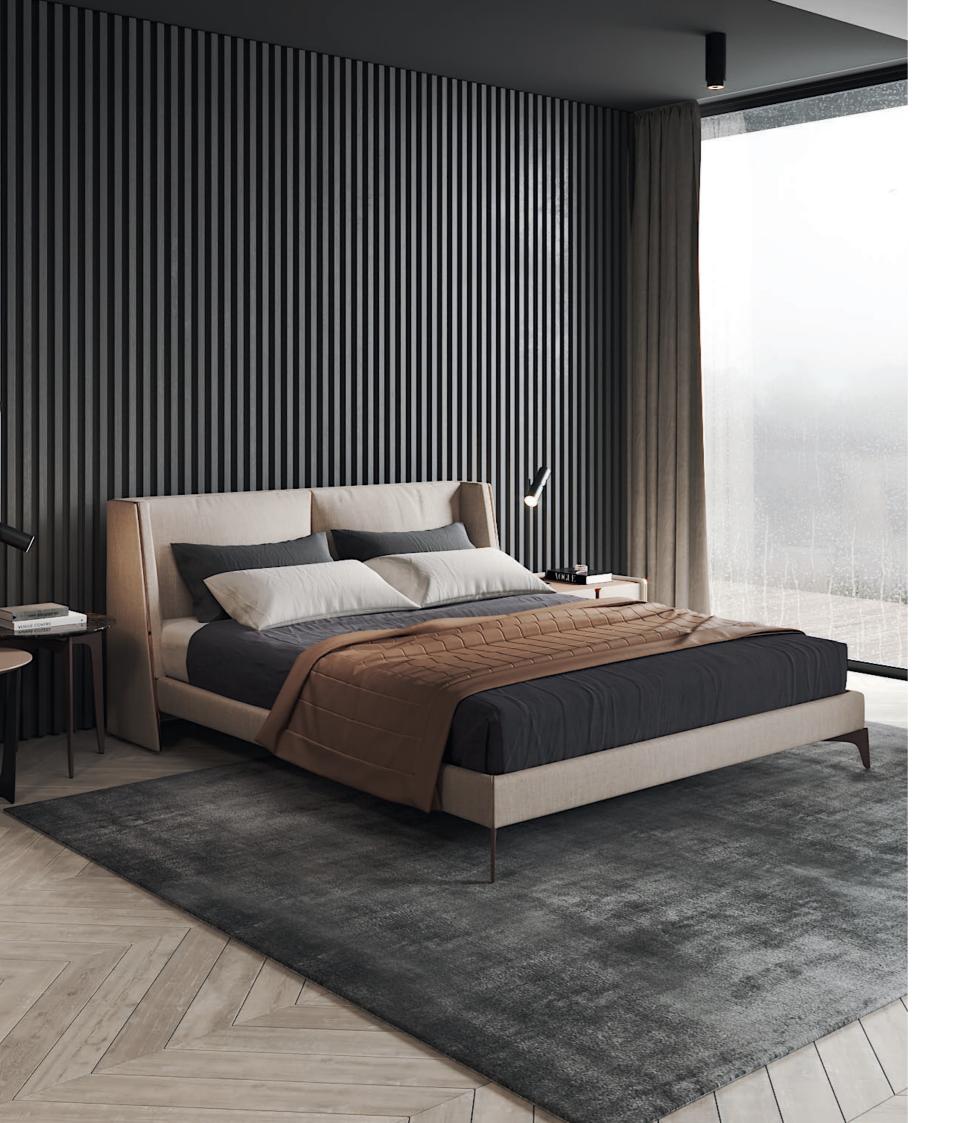

# BEDROOM

The softness movement of the earth's largest desert now gives name to this timeless design piece. The irregular fabric pleats of the backrest, contrasting with smooth fabric of the remaining bed, laid on the curvy wooden feet that smoothly extend all the design shape, makes Sahara bed a comfortable solution to any contemporary interior.

W. 190 cm D. 220 cm H. 93 cm

SAFIRA

PR 024CH BURNT OAK

## SAHARA

BED NTOO4