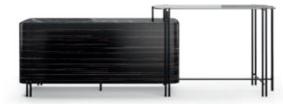

### ARIZONA

### FLOOR MIRROR NTO32

Displaying a classy modern design, Arizona floor mirror has been inspired by the cyclic curvy shape of "The Wave", a rock formation located in Arizona. Combining a wooden curvy frame, with a clean mirror and metal details, it's a classy design piece that would add value to any contemporary decoration.

W. 65 cm D. 20 cm H. 160 cm

CLEAR MIRROR