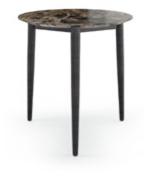

**DIAM.** 50 cm **H.** 49 cm

BONSAI

SIDE TABLE

NT022

The Bonsai tree is known to be one of the most elegant and exquisite species in the natural world. The imposing solid wood legs of **Bonsai** sofa, due to their consistency and design, embrace a comfortable upholstered structure giving exclusivity and detail needed to complete any contemporary atmosphere.