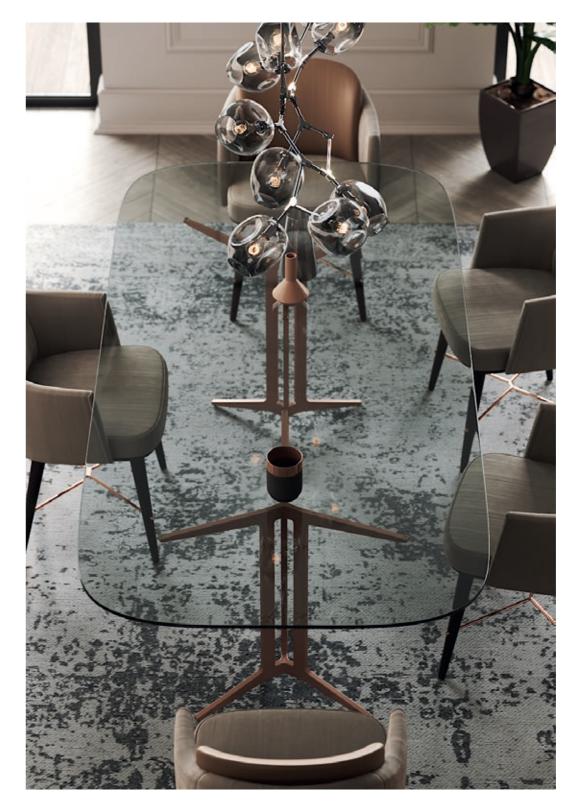

## DINING ROOM

Distinguish by unique curvy neck, elegant long legs and glamorous reddish feathers, Flamingo dining table personifies all this exotic elements into an exclusive design piece. Meshing together the curvy table top over a stylish metal structure, this dining table convey a delicate character to any contemporary dining room.

W. 240 cm D. 110 cm H. 75 cm

CLEAR MIRROR

PR 068 COPPER STEEL

# FLAMINGO

DINING TABLE