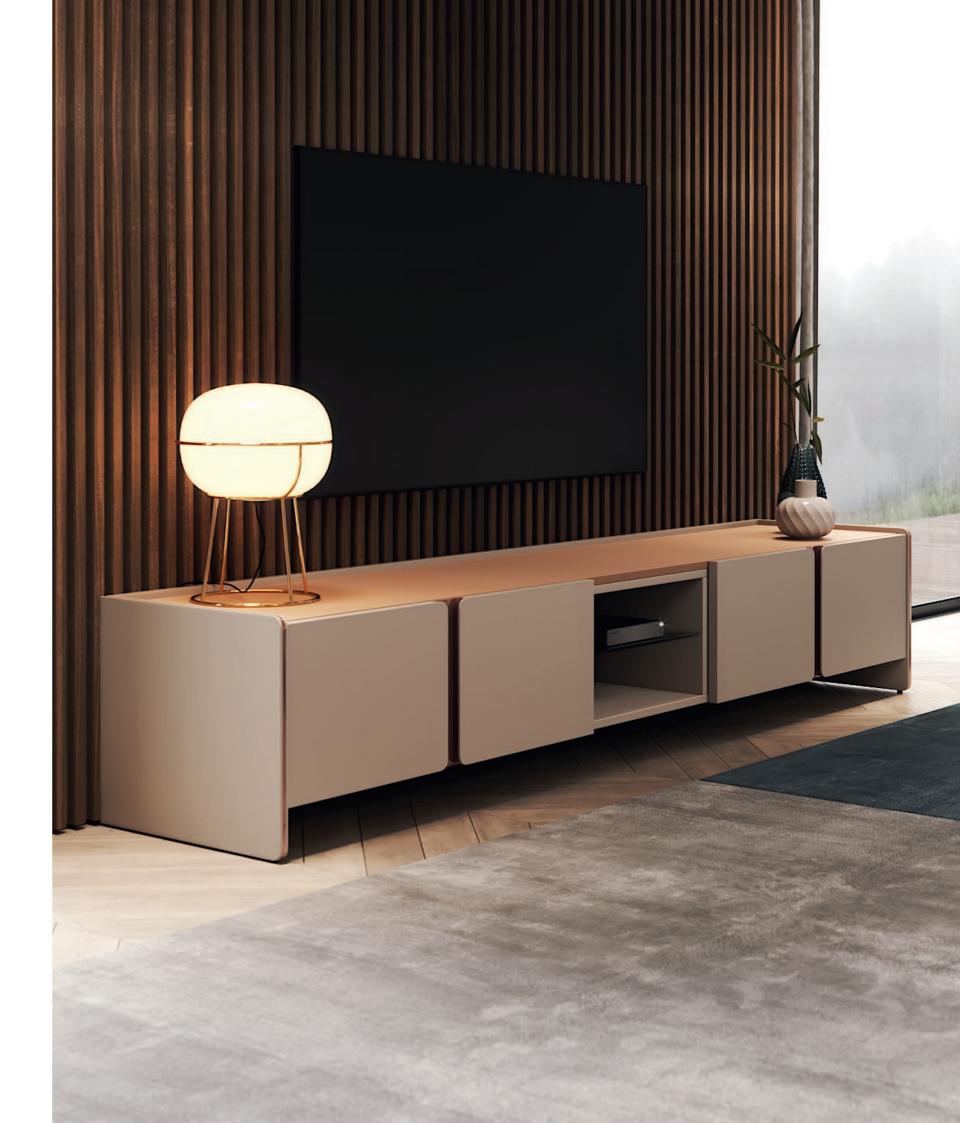

### HAVASU

#### TV STAND

#### NT074

The elegant silhouette and fluid lines of Havasu tv stand follows the aesthetic language of the paradisiac waterfall that characterizes it. Structural curvy edges combining four design doors that contrasts with metal details and a central open box, makes this classy tv stand a suitable piece to integrate in any contemporary atmosphere.

W. 240 cm D. 52 cm H. 45 cm

**LEATHER** CAMEL