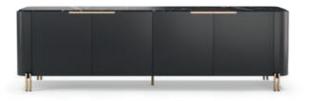

HAVASU SIDEBOARD 86-87

BAMBOO CABINET

HAVASU CABINET

BONSAI BED 148-149

SAHARA BED 120-121

MEDUSA I BED 132-133

MEDUSA II BED 164-165

BAMBOO I BEDSIDE TABLE 166-167

W.120 cm D.52 cm H.130 cm

PR 056 COPPER S. STEEL

HAVASU

**CABINET** 