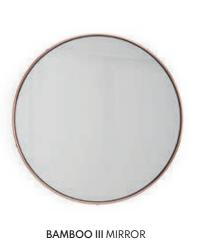

W. 100 cm D. 5,4 cm H. 200 cm

CLEAR MIRROR

PR 015 BLACK

PR 056 COPPER S. STE

Bamboo is known to be one of the most strong and elegant trees in nature. Therefore, two metalic tubular structures, connected by metal details that holds the circular mirror structure, inspired us to create Bamboo III mirror giving elegance and detail, needed to complete any interior space.

**DIAM**. 150 cm **D**. 5,4 cm

CLEAR MIRROR

PR 056 COPPER S. STEEL

PR 015 BLACK

BAMBOO III

**MIRROR** 

**NT**037

186