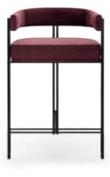

W. 260 cm D. 55 cm H. 90 cm

SMOKED MIRROR

NERO MARQUIN

O.M.O.N.E.B E.

PR 056 COPPER S. STEEL

The Bonsai tree is known to be one of the most elegant and exquisite species in the natural world. The imposing solid wood legs of Bonsai bar chair, due to their consistency and design, embrace an upholstered structure giving elegance and detail needed to complete any contemporary room environment.

W. 47 cm D. 47 cm H. 97 cm

CARVER VELVET COLOR 11

PR 024CH BURNT OAK

# BONSAI

BAR CHAIR

The elegant shape and fluid lines of Havasu sideboard follows the aesthetic language of the paradisiac waterfall that characterizes it. Structural curvy edges combining four doors (2 drawers inside) that contrasts with inlaid metal details and a marble top, makes this classy sideboard a suitable piece to integrate in any modern space.