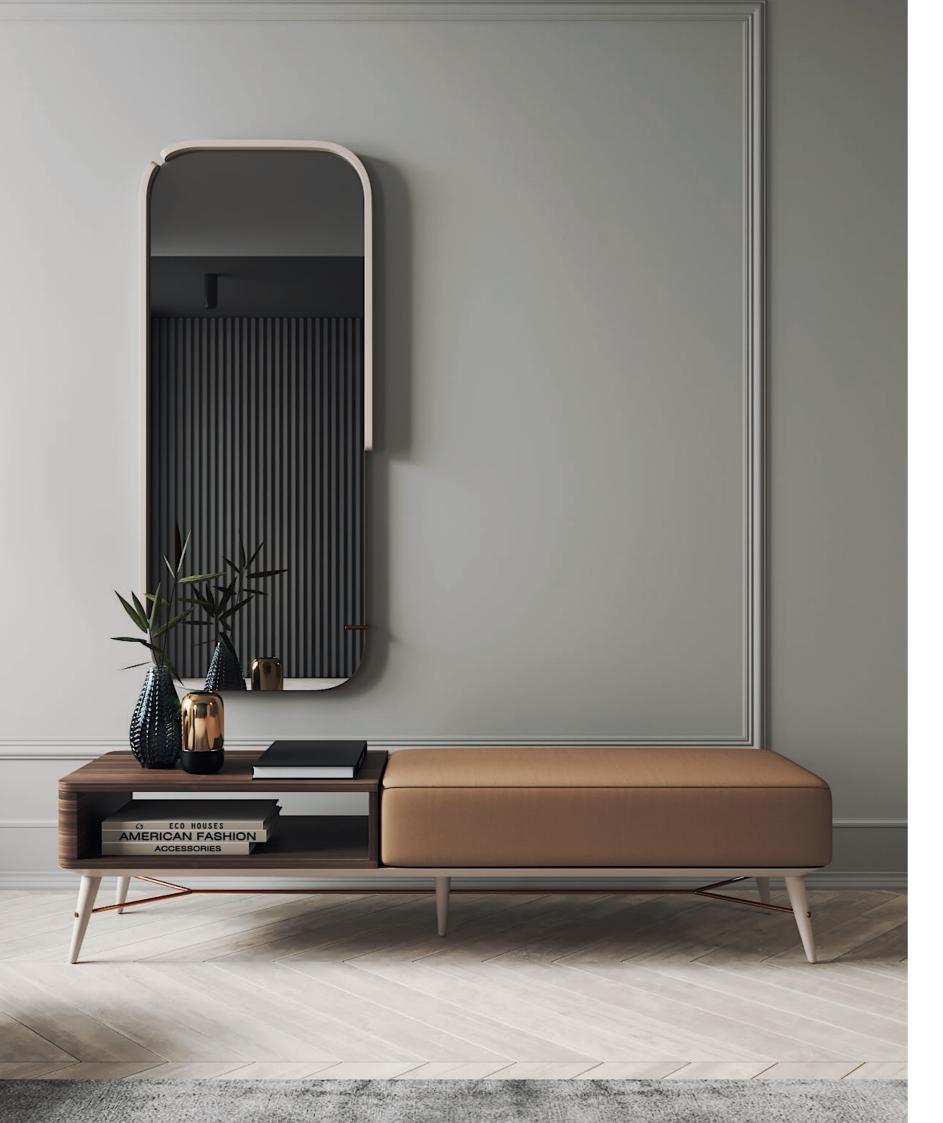

### ARIZONA

### FLOOR MIRROR NTO32

Displaying a classy modern design, Arizona floor mirror has been inspired by the cyclic curvy shape of "The Wave", a rock formation located in Arizona. Combining a wooden curvy frame, with a clean mirror and metal details, it's a classy design piece that would add value to any contemporary decoration.

W. 65 cm D. 20 cm H. 160 cm

CLEAR MIRROR