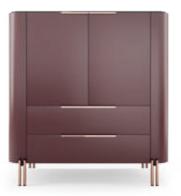

W.120 cm D.52 cm H.75 cm

LEATHER

PR 008 PALE MOC

PR 056 COPPER S. STEEL

### BAMBOO

**CHEST OF DRAWERS** 

NTOIl

172