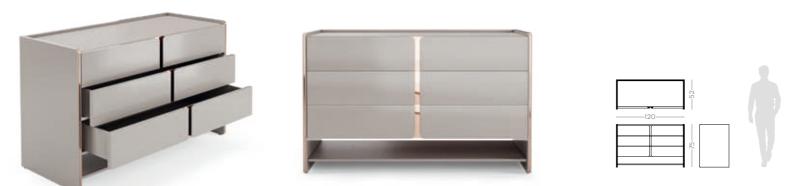

W.120 cm D.52 cm H.75 cm

any modern atmosphere.

PR 056 COPPER S. STEEL

HAVASU

**CHEST OF DRAWERS** 

140

NT012