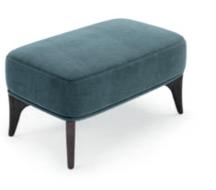

### SAHARA

#### **BENCH**

#### **NT**070

The softness movement of the earth's largest desert now gives name to this timeless design piece. Meshing the smooth fabric with the curvy wooden feet that smoothly extend all the design shape, makes Sahara bench a comfortable solution to any contemporary interior decor.

W. 70 cm D. 45 cm H. 38 cm

SAFIRA COLOR 20

PR 024CH BURNT OAK

The softness movement of the earth's largest desert now gives name to this timeless design piece. The irregular fabric pleats in the back, contrasting with smooth fabric of the remaining chair laid on the curvy wooden feet that smoothly extend all the design shape, makes Sahara armchair a comfortable solution to any contemporary interior design decoration.