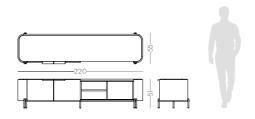

### HAVASU

#### TV STAND

#### NT074

The elegant silhouette and fluid lines of Havasu tv stand follows the aesthetic language of the paradisiac waterfall that characterizes it. Structural curvy edges combining four design doors that contrasts with metal details and a central open box, makes this classy tv stand a suitable piece to integrate in any contemporary atmosphere.

W. 240 cm D. 52 cm H. 45 cm

**LEATHER** CAMEL