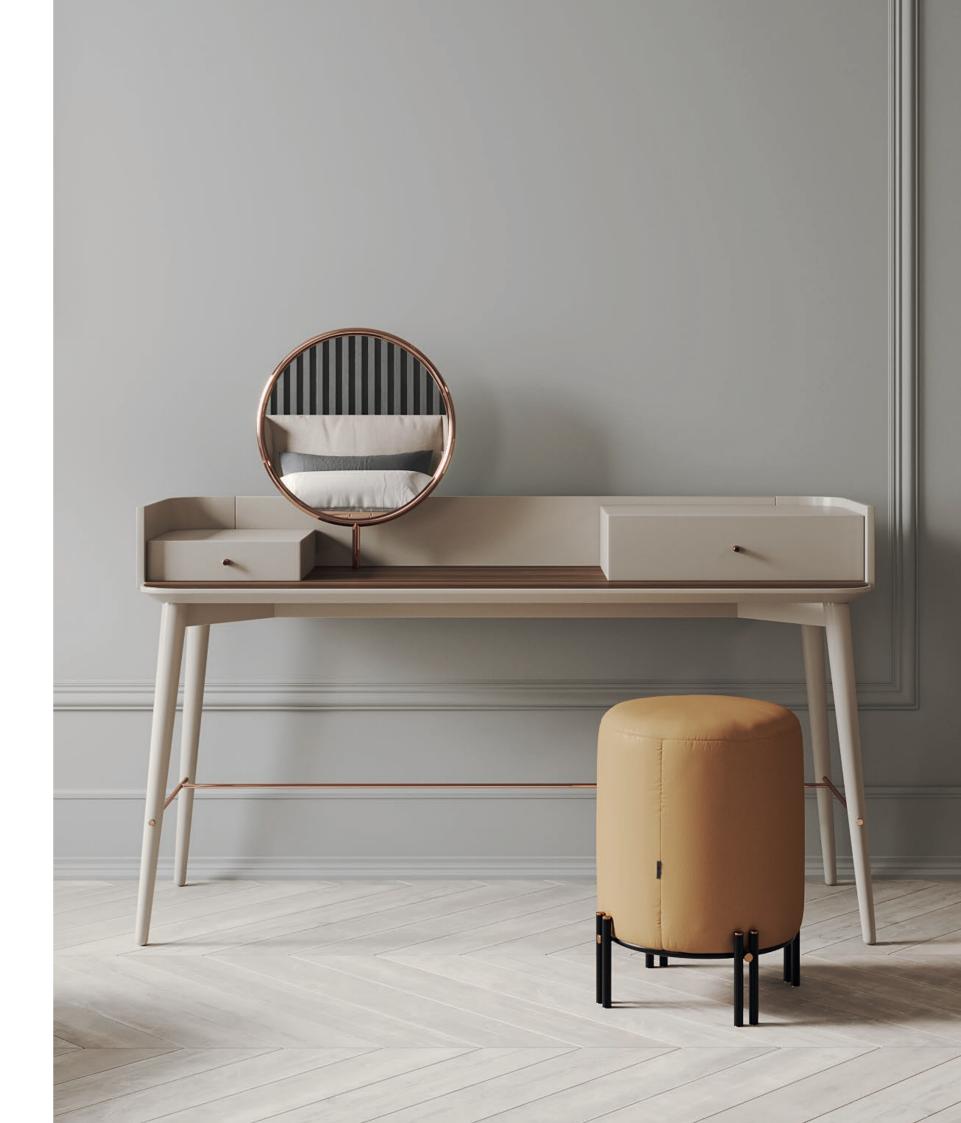

# BAMBOO II

BEDSIDE TABLE

NT006

Displaying a classy modern design, **Arizona desk** has been inspired by the cyclic curvy shape of "The Wave", a rock formation located in Arizona. Combining a lacquered curvy body, composed by three open divisions, with an elegant metal feet that outlines it, it's a classy design piece that would add value to any modern interior design decoration.

W. 140 cm D. 63 cm H. 92 cm

PR 065 COBALT BLUE

PR 067 QUARTZ GREY

ARIZONA

DESK NTO15

Considered one of the wonders of the world, the stunning Naica cave and its crystal connections inspired us creating this stunning armchair. Meshing an imposing upholstered body, laid in a solid wood feet, connected by a metal structure, makes Naica armchair a comfortable solution to any contemporary interior design decor.