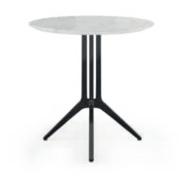

#### **NT**031

The elegant shape and fluid lines of Havasu center table follows the design language, characteristic of this paradisiac waterfall. Combining the perfect balance between the elegant wooden base, outlined in metal, with the rectangular wooden top, makes this classy center table a suitable piece to integrate in any modern or contemporary atmosphere.