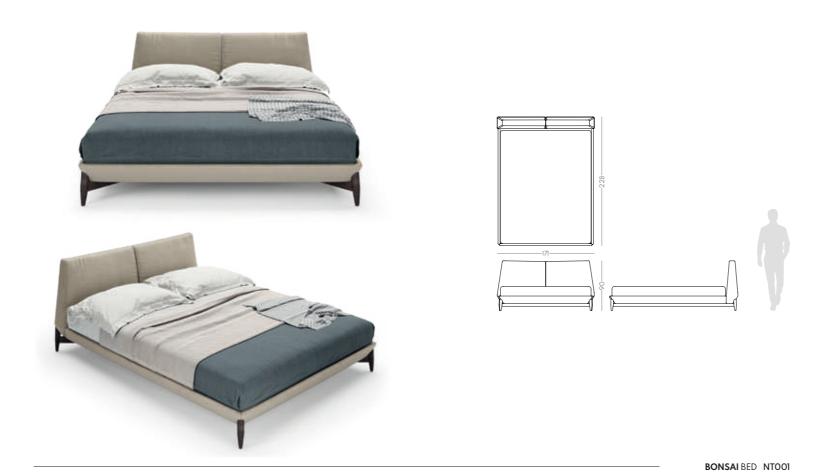

W. 171 cm D. 228 cm H. 90 cm

**LEATHER** CAMEL

# BONSAI

BED NTOO1

Bamboo is known to be one of the most strong and elegant trees in nature. Therefore, combining a metalic tubular base, that embraces a curvy structure with two drawers and metalic handles, inspired us to create Bamboo II bedside table giving to any bedroom division a classy touch and character.