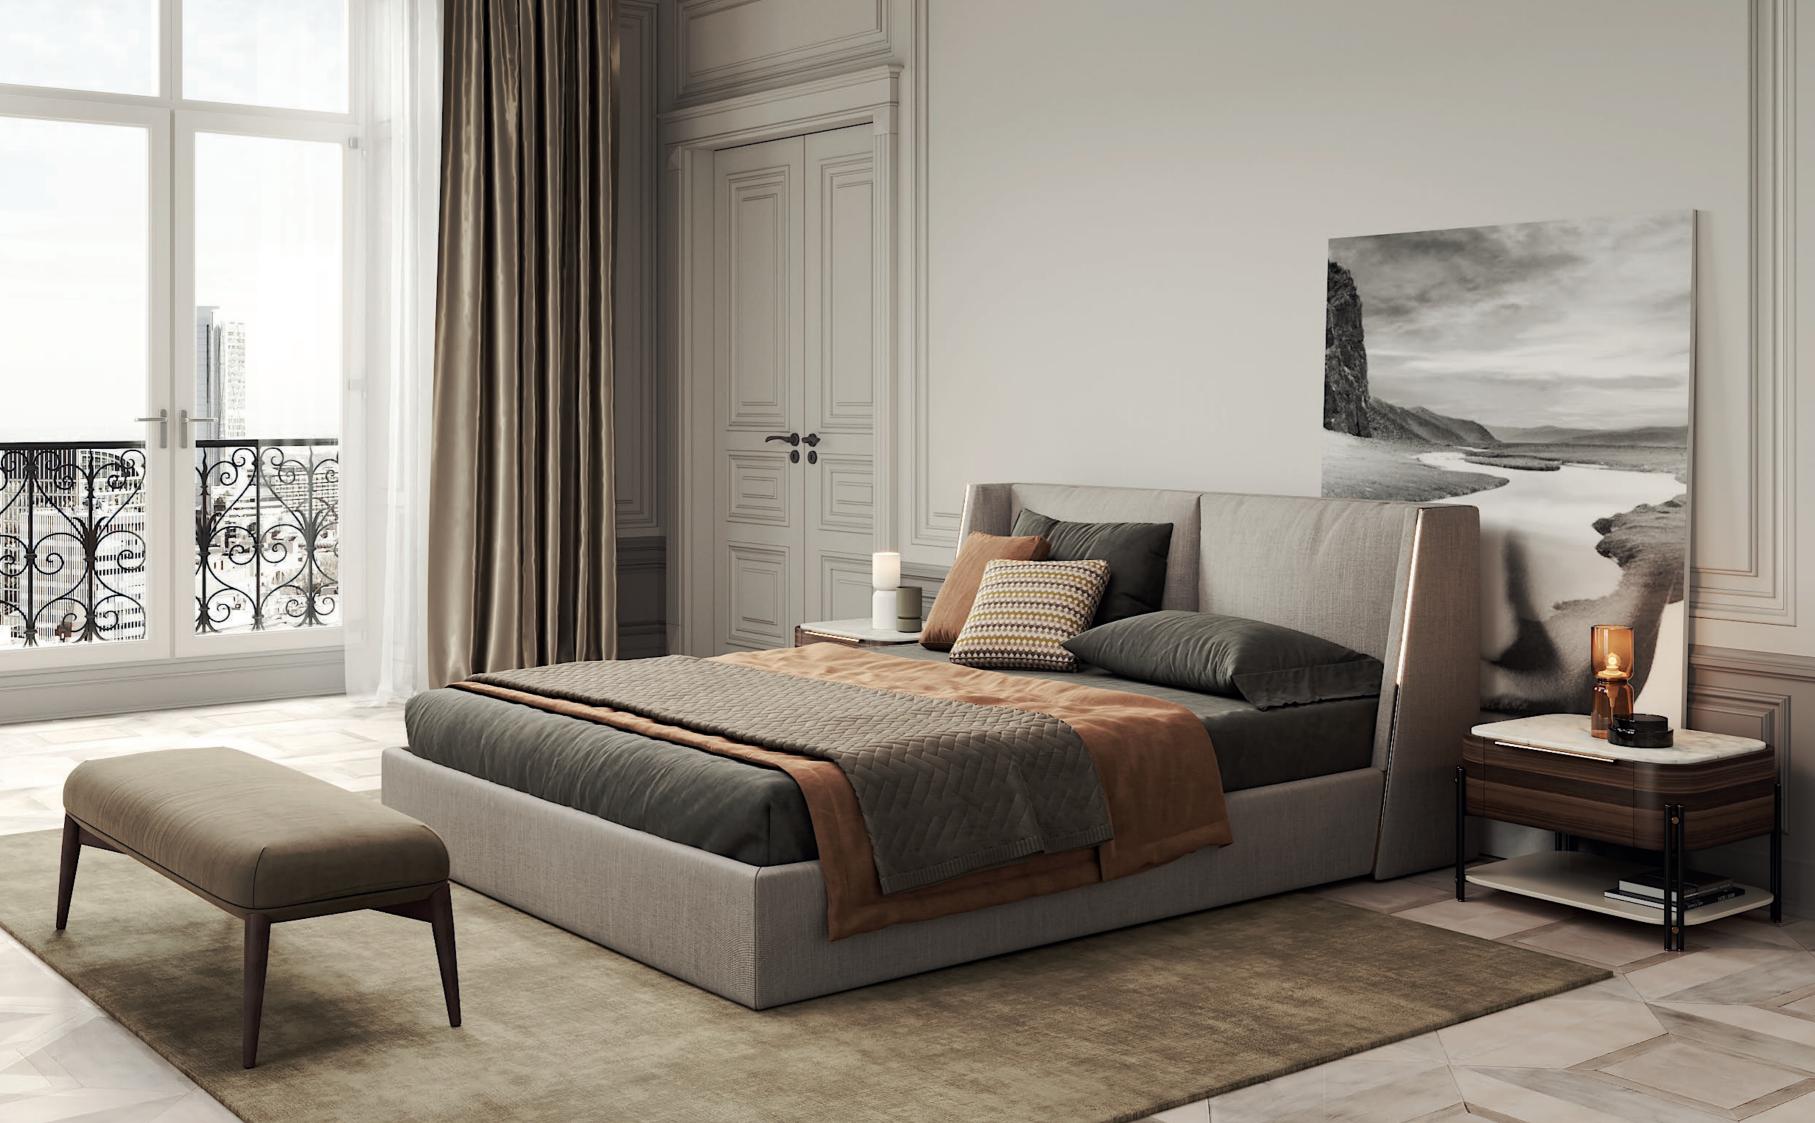

ees in nature Therefore, pairs of metalic tubular feet, connected by metal details that holds the circular upholstered structure, inspired us to create Bamboo bench giving to any room division a classy touch and character.

**DIAM.** 60 cm **H.** 36 cm









PR 057 GOLD S. STEEL

### BAMBOO

**BENCH** 

NT065



157 156

### FLAMINGO

### FOLDING SCREEN



Distinguish by unique curvy neck, elegant long legs and glamorous reddish feathers, Flamingo folding screen personifies all this exotic elements into an exclusive design piece. Meshing together the rounded wooden structure composed by different materials supported by a stylish metal feet, this timeless desing piece convey a delicate character to any contemporary space.

NT081

W.162 cm D. 36 cm H.168 cm

PR 057 GOLD S. STEEL













The fascinating, beautiful and immortal ocean drifters knowned as Medusas inspired us to create this timeless design bed. Meshing together an imposing upholstered structure with metal frame detail inlaid and umbrellashaped cushions, Medusa II bed will be the perfect addition to any contemporary or modern bedroom.

W.175 cm D. 220 cm H. 90 cm





PR 057 GOLD S. STEEL

### MEDUSA II

BED NT003







Bamboo is known to be one of the most strong and elegant trees in nature. Therefore, pairs of metalic tubular feet, connected by metal details that holds a curvy structure composed by one drawer, a metalic handle and a bottom shelf, inspired us to create Bamboo I bedside table giving to any bedroom division a classy touch and character.

W. 65 cm D. 47 cm H. 40 cm



PR 059 BIANCO CARRARA