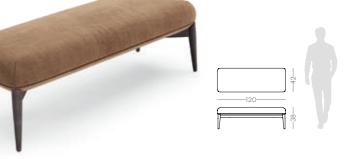

W. 70 cm D. 52 cm H. 120 cm

**LEATHER** STONE

PR 056 COPPER S. STEEL

Considered one of the wonders of the world, the stunning Naica cave and its crystal connections inspired us creating this stunning bench. Combining an imposing upholstered cushion with an open wooden box, laid in a conic feet connected by a metal structure makes Naica bench a comfortable solution to any contemporary interior design that deserves identity.

W. 180 cm D. 45 cm H. 40 cm

**LEATHER** CAMEL

PR 052 SMOKED EUCALYPTUS

PR 027 SEASHELL

PR 056 COPPER S. STEEL

NAICA

**BENCH** NT069

The Bonsai tree is known to be one of the most elegant and exquisite species in the natural world. The imposing solid wood legs of Bonsai bed, due to their consistency and design, embrace the upholstered structure giving elegance and detail needed to complete any contemporary bedroom environment.