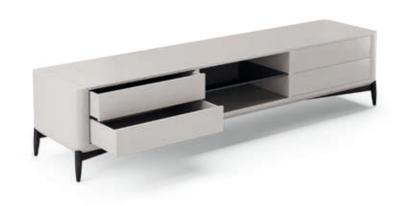

### HAVASU

#### TV STAND

#### NT074

The elegant silhouette and fluid lines of Havasu tv stand follows the aesthetic language of the paradisiac waterfall that characterizes it. Structural curvy edges combining four design doors that contrasts with metal details and a central open box, makes this classy tv stand a suitable piece to integrate in any contemporary atmosphere.

W. 240 cm D. 52 cm H. 45 cm

**LEATHER** CAMEL