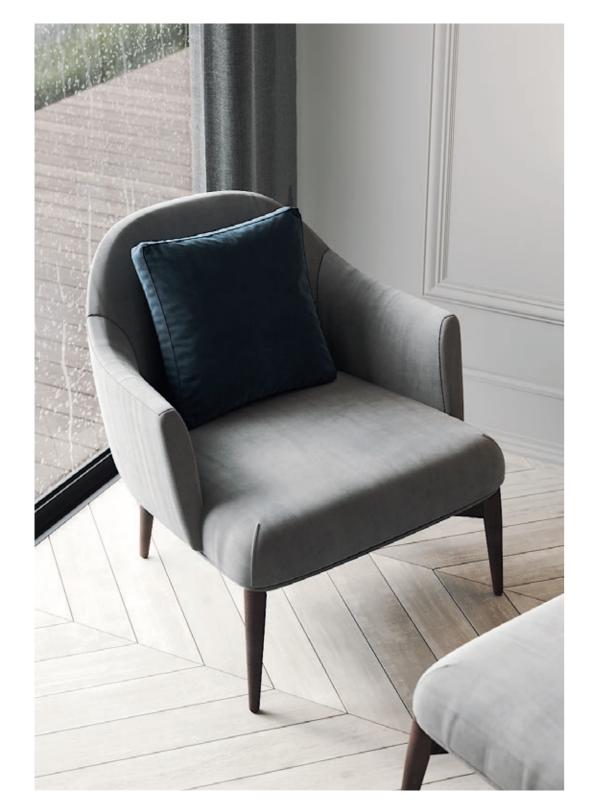

# MEDUSA

ARMCHAIR

#### NT057

The fascinating and immortal ocean drifters knowned as Medusas inspired us to create this timeless design armchair. Combining an imposing upholstered structure with metal frame detail, umbrellashaped cushions and elegant metal thin feet, Medusa armchair will be the perfect addition to any contemporary living room.

W. 90 cm D. 90 cm H. 70 cm

SAFIRA COLOR 15

PR 056 COPPER S. STE

COPPER S. S

PR 068 COPPER STEE