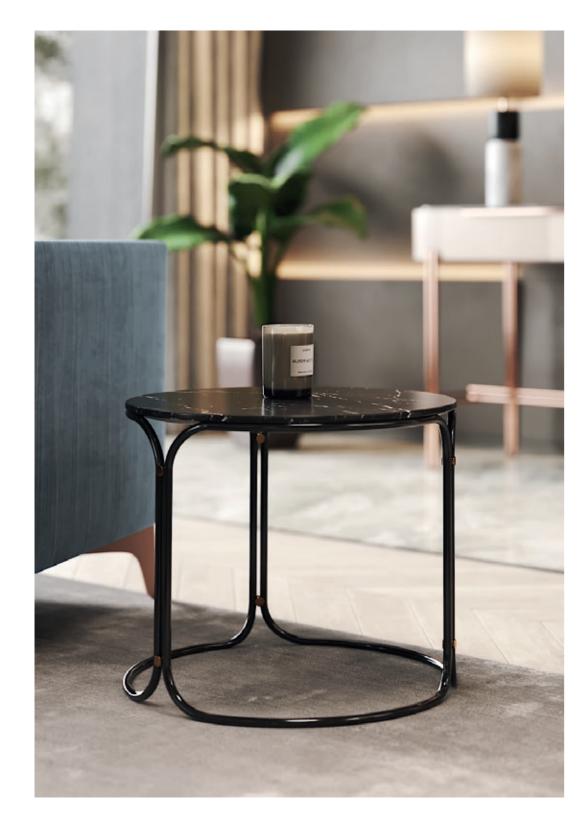

### BAMBOO II

#### SIDE TABLE

#### NT019

Inspired by one of the most strong and imposing trees in nature, Bamboo II side table features pairs of metal tubular feet, connected by metal profiles that holds a circular marble top, making this piece the perfect solution to any interior space that desires identity and exclusivity.

**DIAM.** 52 cm H. 50 cm

PR 056 COPPER S. STEEL

Bamboo is known to be one of the most strong and imposing trees in nature. Therefore, metal tubular feet profiles, connected by metal details that holds a circular marble top, was our main inspiration to create Bamboo I side table, giving to any contemporary room division a classy touch and unique character.