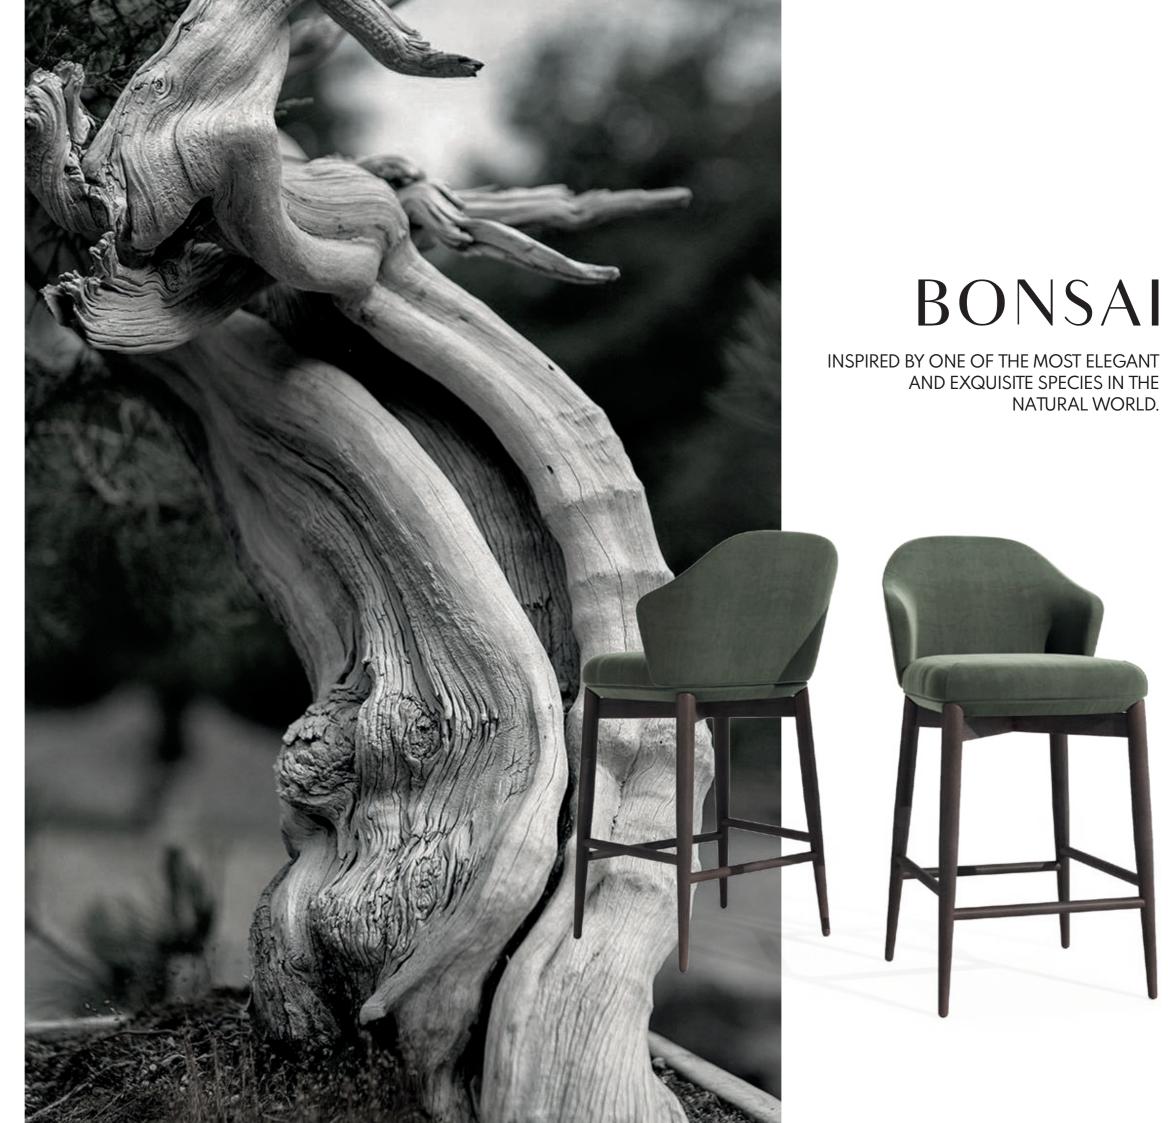

### SAHARA

SOFA NTO64

The Bonsai tree is known to be one of the most elegant and exquisite species in the natural world. The imposing solid wood legs of Bonsai I armchair, due to their consistency and design, embrace the upholstered structure giving elegance and detail needed to complete any contemporary environment.

**W**. 69 cm **D**. 75 cm **H**. 74 cm

PR 024CH BURNT OAK

# BONSALI

ARMCHAIR

**NT**054

Bamboo is known to be one of the most strong and elegant tree's in nature. Therefore, pairs of metal tubular feet, connected by metalic details that holds the curvy structure composed by two doors, wooden shelfs and metal handles, inspired us to create Bamboo tv stand, giving to any interior room division a classy touch and character.