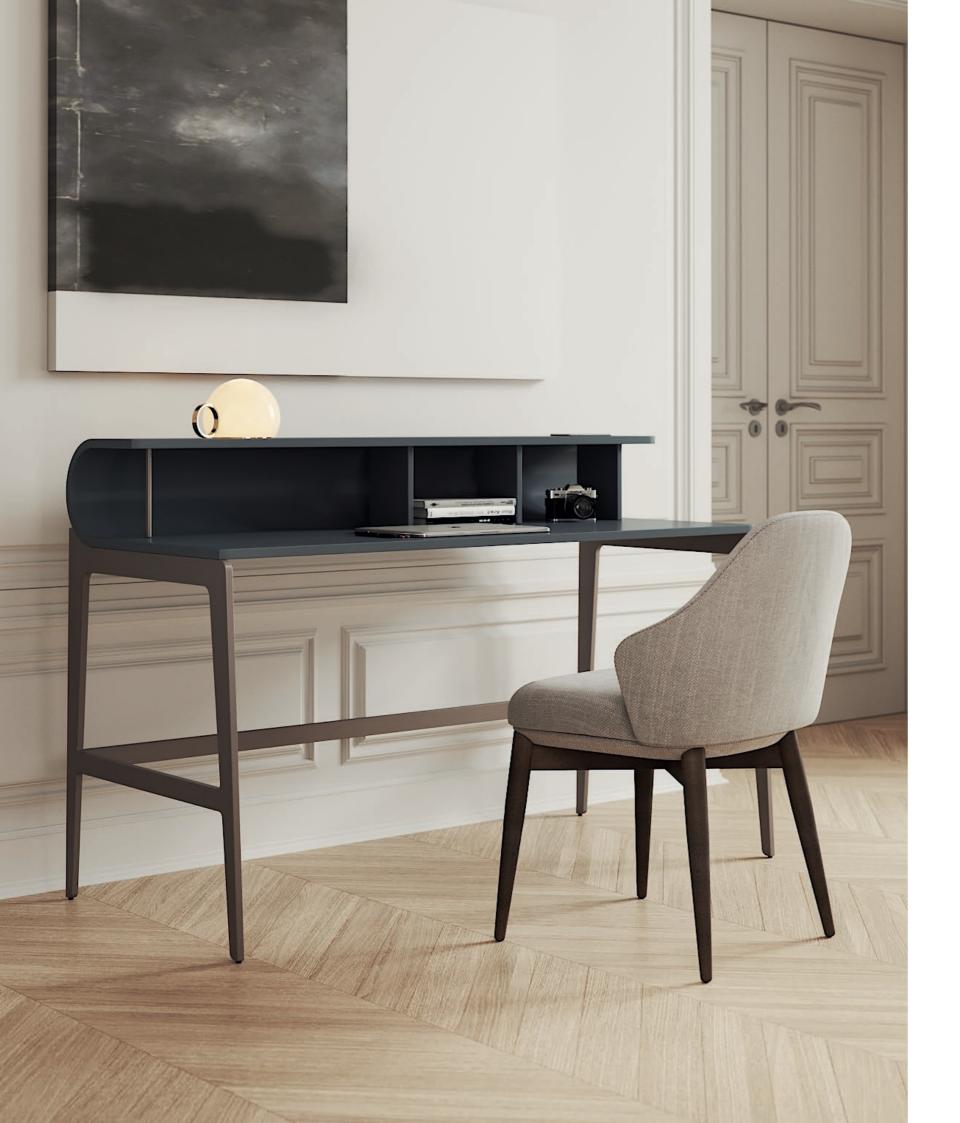

W. 140 cm D. 63 cm H. 92 cm

PR 065 COBALT BLUE

PR 067 QUARTZ GREY

ARIZONA

DESK NTO15

Considered one of the wonders of the world, the stunning Naica cave and its crystal connections inspired us creating this stunning armchair. Meshing an imposing upholstered body, laid in a solid wood feet, connected by a metal structure, makes Naica armchair a comfortable solution to any contemporary interior design decor.