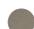

# BAMBOO II

BEDSIDE TABLE

NT006

Displaying a classy modern design, **Arizona desk** has been inspired by the cyclic curvy shape of "The Wave", a rock formation located in Arizona. Combining a lacquered curvy body, composed by three open divisions, with an elegant metal feet that outlines it, it's a classy design piece that would add value to any modern interior design decoration.

W. 140 cm D. 63 cm H. 92 cm

PR 065 COBALT BLUE

PR 067 QUARTZ GREY

ARIZONA

DESK NTO15

Considered one of the wonders of the world, the stunning Naica cave and its crystal connections inspired us creating this stunning armchair. Meshing an imposing upholstered body, laid in a solid wood feet, connected by a metal structure, makes Naica armchair a comfortable solution to any contemporary interior design decor.