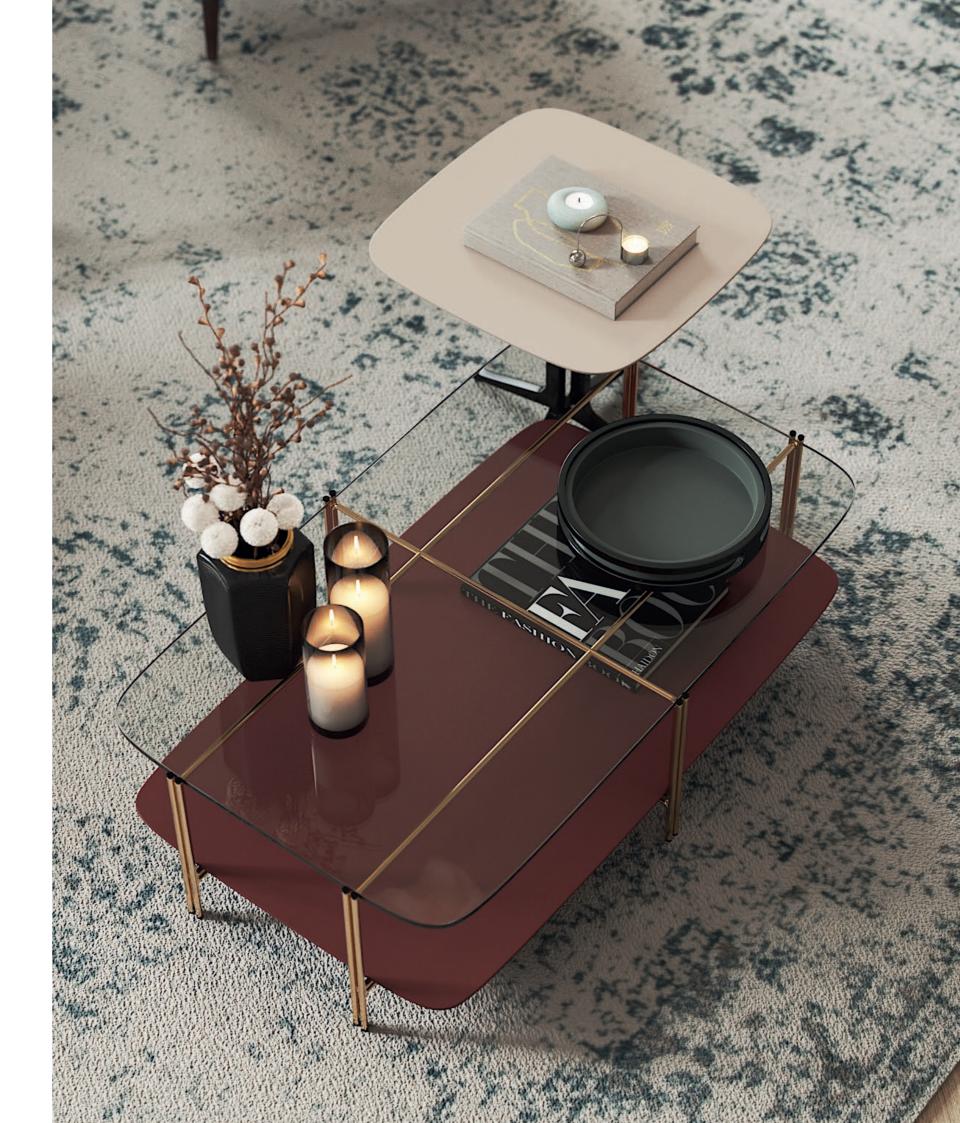

### ARIZONA I/II

**CENTER TABLES** 

NTO27/028

Displaying a classy modern design, Arizona center tables were inspired by the cyclic curvy shape of "The Wave", a rock formation located in Arizona. Combining a wooden curvy body, composed by two sets of drawers each, with different table top heights and materials, it's a classy design piece that would add value to the center of any contemporary living room.

ARIZONA I NTO 27 W. 120 cm D. 64 cm H. 28 cm

PR 059 BIANCO CARRARA

PR 052 SMOKED EUCALYPTUS

ARIZONA II NTO 28 W. 100 cm D. 100 cm H. 34 cm

PR 052 SMOKED EUCALYPTUS