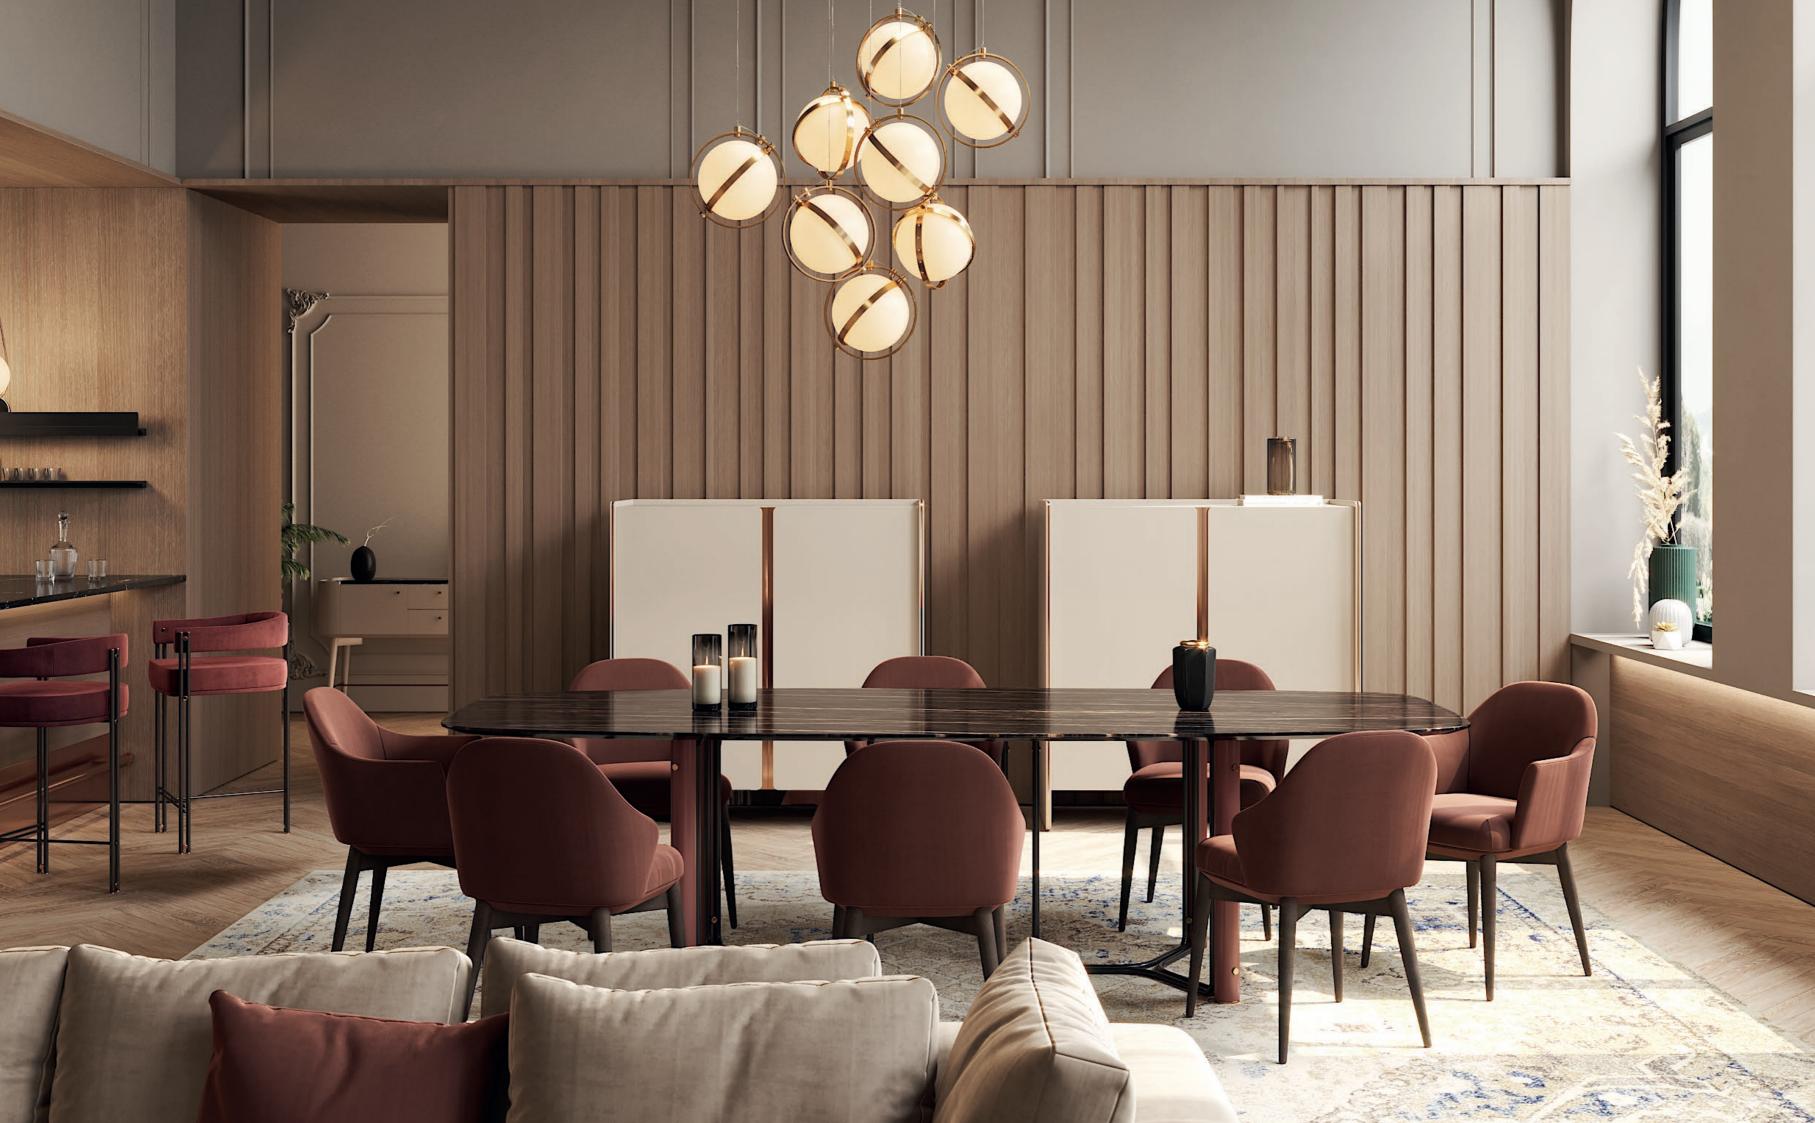

## DINING ROOM

Distinguish by unique curvy neck, elegant long legs and glamorous reddish feathers, Flamingo dining table personifies all this exotic elements into an exclusive design piece. Meshing together the curvy table top over a stylish metal structure, this dining table convey a delicate character to any contemporary dining room.

W. 240 cm D. 110 cm H. 75 cm

CLEAR MIRROR

PR 068 COPPER STEEL

# FLAMINGO

DINING TABLE