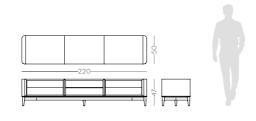

### HAVASU

#### TV STAND

#### NT074

The elegant silhouette and fluid lines of Havasu tv stand follows the aesthetic language of the paradisiac waterfall that characterizes it. Structural curvy edges combining four design doors that contrasts with metal details and a central open box, makes this classy tv stand a suitable piece to integrate in any contemporary atmosphere.

W. 240 cm D. 52 cm H. 45 cm

**LEATHER** CAMEL