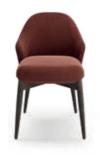

W. 260 cm D. 95 cm H. 71 cm

SAFETY VELVET COLOR 09

### SAHARA

SOFA NTO64

The Bonsai tree is known to be one of the most elegant and exquisite species in the natural world. The imposing solid wood legs of Bonsai I armchair, due to their consistency and design, embrace the upholstered structure giving elegance and detail needed to complete any contemporary environment.