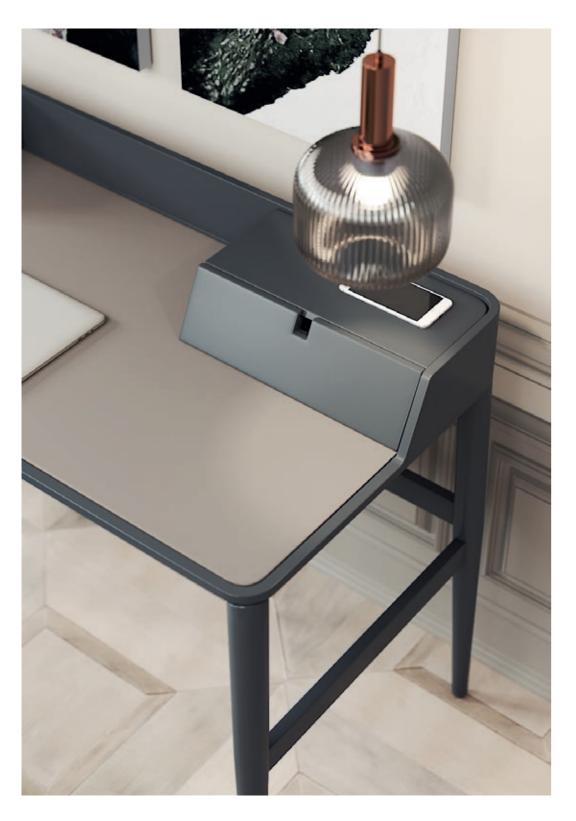

# BAMBOO II

BEDSIDE TABLE

NT006

Displaying a classy modern design, **Arizona desk** has been inspired by the cyclic curvy shape of "The Wave", a rock formation located in Arizona. Combining a lacquered curvy body, composed by three open divisions, with an elegant metal feet that outlines it, it's a classy design piece that would add value to any modern interior design decoration.

W. 140 cm D. 63 cm H. 92 cm

PR 065 COBALT BLUE

PR 067 QUARTZ GREY

ARIZONA

DESK NTO15

Considered one of the wonders of the world, the stunning Naica cave and its crystal connections inspired us creating this stunning armchair. Meshing an imposing upholstered body, laid in a solid wood feet, connected by a metal structure, makes Naica armchair a comfortable solution to any contemporary interior design decor.