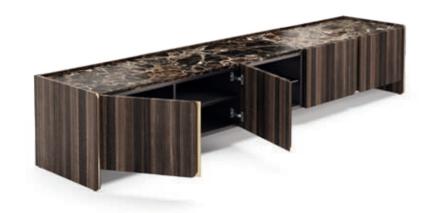

### BONSAI

### TV STAND

#### **NT**073

The Bonsai tree is known to be one of the most elegant and exquisite species in the natural world. The imposing solid wood legs of Bonsai tv stand, due to their consistency and design, embrace a lacquered structure composed by four drawers and a solid wood box giving support, elegance and detail, needed to complete any interior space that desires indentity and exclusivity.

W. 220 cm D. 50 cm H. 47 cm

PR 064 OLIVE GREE

SMOKED GLASS

PR 036

The fascinating and immortal ocean drifters knowned as Medusas inspired us to create this timeless design piece.
Combining an elegant thin feet, that holds a majestuous marble table top makes
Medusa low console the perfect addition to any contemporary living room.