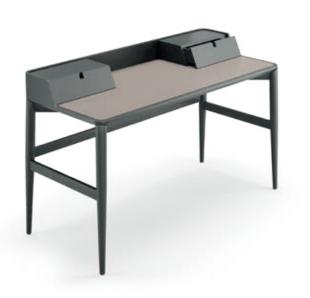

# BAMBOO II

BEDSIDE TABLE

NT006

Displaying a classy modern design, **Arizona desk** has been inspired by the cyclic curvy shape of "The Wave", a rock formation located in Arizona. Combining a lacquered curvy body, composed by three open divisions, with an elegant metal feet that outlines it, it's a classy design piece that would add value to any modern interior design decoration.

W. 140 cm D. 63 cm H. 92 cm

PR 065 COBALT BLUE

PR 067 QUARTZ GREY

ARIZONA

DESK NTO15

Considered one of the wonders of the world, the stunning Naica cave and its crystal connections inspired us creating this stunning armchair. Meshing an imposing upholstered body, laid in a solid wood feet, connected by a metal structure, makes Naica armchair a comfortable solution to any contemporary interior design decor.