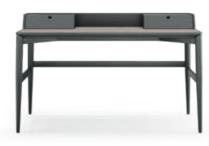

# BONSAI

### DESK NTO16

The Bonsai tree is known to be one of the most elegant and exquisite species in the natural world. The imposing solid wood legs of Bonsai desk, due to their consistency and design, embrace the remaining wooden structure, composed by two drawers and leather top giving support, elegance and detail, needed to complete any contemporary living space.

W.140 cm D. 60 cm H. 87 cm

LEATHE STONE

PR 065 COBALT BLU