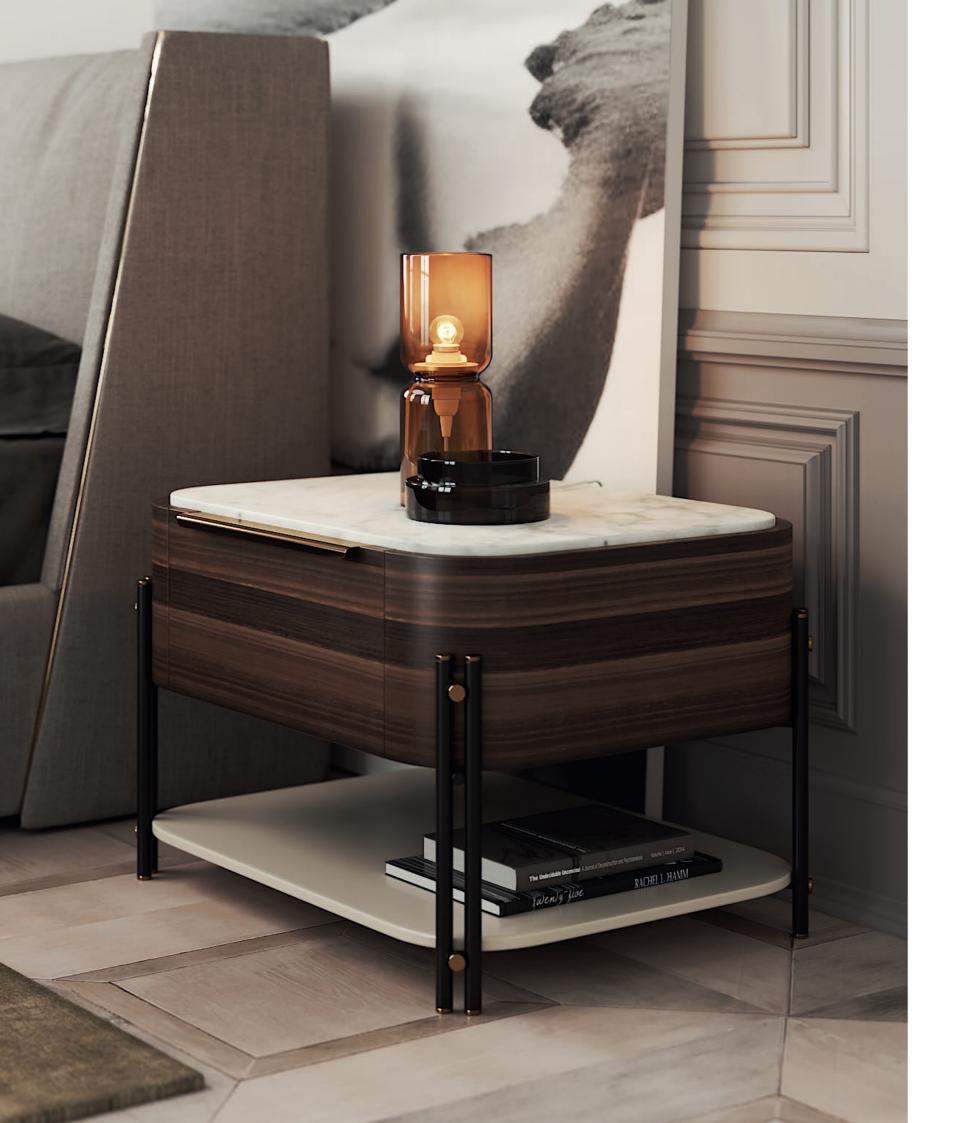

W. 62 cm D. 47 cm H. 42 cm

PR 056 COPPER S. STEEL

### HAVASU II

**BEDSIDE TABLE** 

NT008

134 135