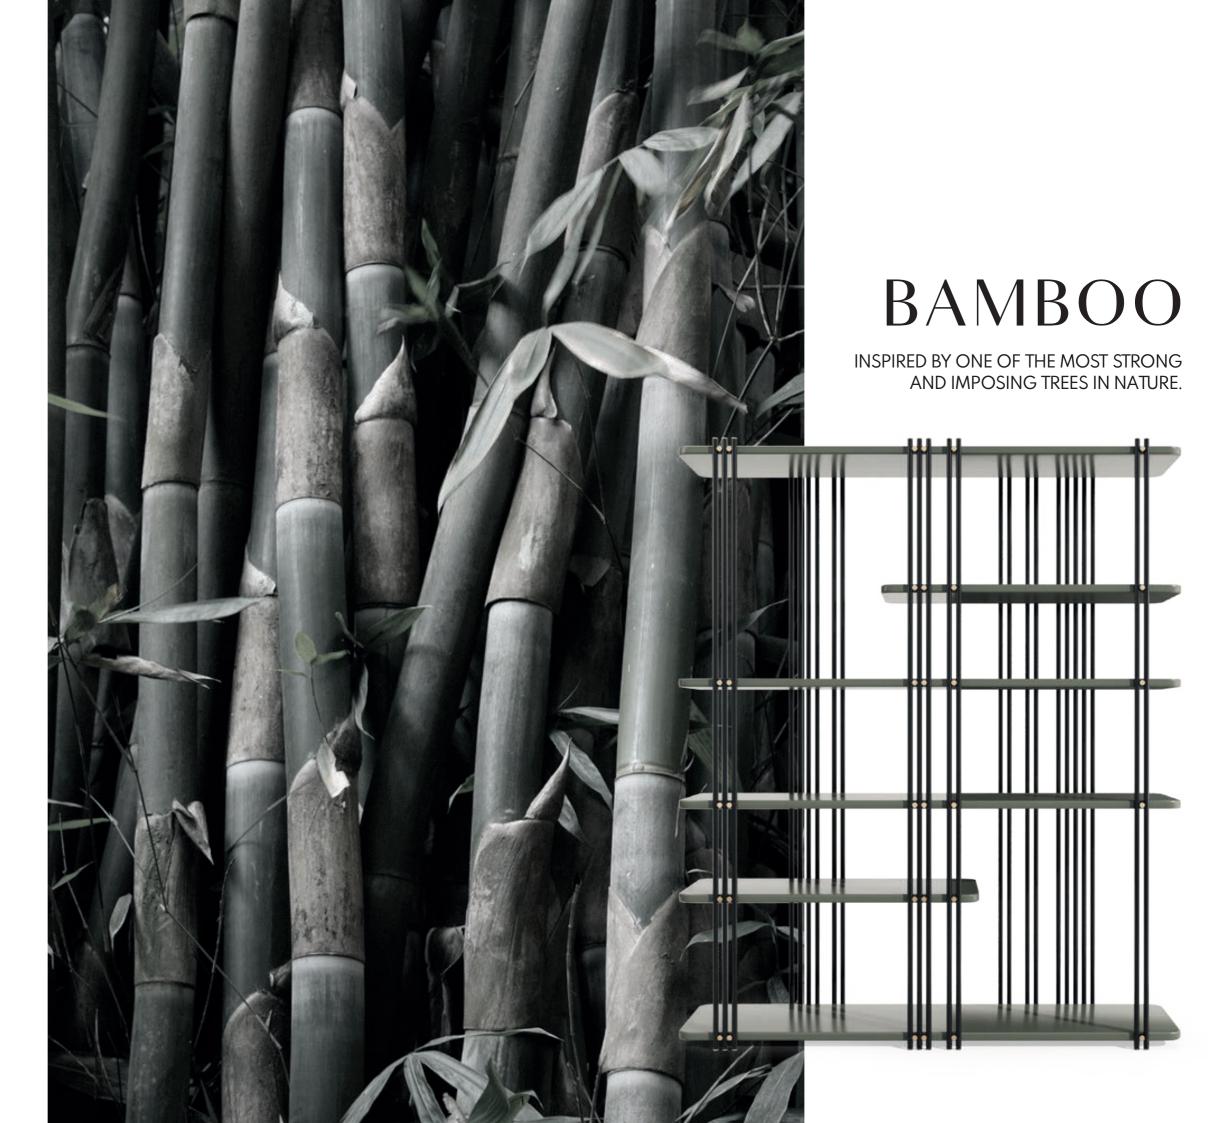

#### NT030

Bamboo is known to be one of the most strong and imposing trees in nature. Therefore, metalic tubular feet profiles, connected by metal details, that holds an unique circular marble top inspired us to create Bamboo II center table giving to any room division a classy touch and character.

#### NT019

Inspired by one of the most strong and imposing trees in nature, Bamboo II side table features pairs of metal tubular feet, connected by metal profiles that holds a circular marble top, making this piece the perfect solution to any interior space that desires identity and exclusivity.

**DIAM.** 52 cm H. 50 cm

PR 056 COPPER S. STEEL

Bamboo is known to be one of the most strong and imposing trees in nature. Therefore, metal tubular feet profiles, connected by metal details that holds a circular marble top, was our main inspiration to create Bamboo I side table, giving to any contemporary room division a classy touch and unique character.

**DIAM.** 52 cm H. 43 cm

PR 056 COPPER S. STEEL

BAMBOOI

SIDE TABLE

**NT**018

Inspired by one of the most strong and imposing trees in nature, **Bamboo bookcase** features sets of metalic tubular structures, connected by metal details that holds lacquered shelves, making this piece the perfect solution to any interior space that desires identity.