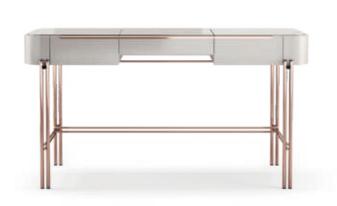

## BAMBOO

### DRESSING TABLE

Bamboo is known to be one of the most strong and elegant trees in nature. Therefore, pairs of metalic tubular feet, connected by metal details, that holds a curvy wooden structure composed by two drawers, a central drop door with mirror inside and metal handles, inspired us to create Bamboo dressing table giving to any room division a classy touch and character.

W. 150 cm D. 54 cm H. 80/129 cm

CLEAR MIRROR