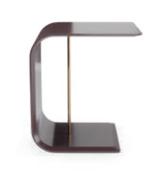

W.120 cm D. 60 cm H. 34 cm

PR 056 COPPER S. STEEL

Displaying a classy modern design, **Arizona side table** has been inspired by the cyclic curvy shape of "The Wave", a rock formation located in Arizona. Combining a lacquered curvy body with an elegant metal detail, it's a classy design piece that would add value to the center of any contemporary living room.

W. 30 cm D. 40 cm H. 45 cm

PR 056 COPPER S. STEEL

ARIZONA

SIDE TABLE

NTO17