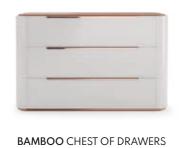

**W.** 75 cm **D.** 52 cm **H.** 120 cm

PR 059 BIANCO CARRARA

DD OE7

Bamboo is known to be one of the most strong and elegant trees in nature. Therefore, combining a metalic tubular base that embraces a curvy structure, composed by three drawers and metalic handles, inspired us to create Bamboo chest of drawers giving to any bedroom division a classy touch and character.

W.120 cm D.52 cm H.75 cm

LEATHER

PR 008 PALE MOC

PR 056 COPPER S. STEEL

### BAMBOO

**CHEST OF DRAWERS** 

NTOIl

172