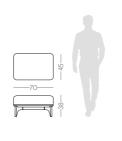

### SAHARA

#### **BENCH**

#### **NT**070

The softness movement of the earth's largest desert now gives name to this timeless design piece. Meshing the smooth fabric with the curvy wooden feet that smoothly extend all the design shape, makes Sahara bench a comfortable solution to any contemporary interior decor.

W. 70 cm D. 45 cm H. 38 cm

SAFIRA COLOR 20

PR 024CH BURNT OAK

The softness movement of the earth's largest desert now gives name to this timeless design piece. The irregular fabric pleats in the back, contrasting with smooth fabric of the remaining chair laid on the curvy wooden feet that smoothly extend all the design shape, makes Sahara armchair a comfortable solution to any contemporary interior design decoration.