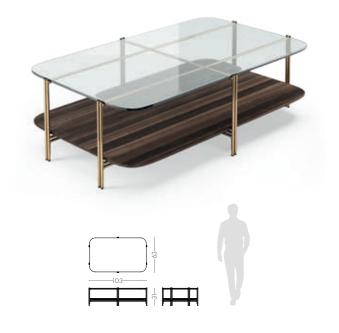

#### NT029

Inspired by one of the most strong and imposing trees in nature, Bamboo I center table features pairs of metalic tubular feet, connected by metal profiles that holds two table tops, making this piece the perfect solution to any interior space that desires identity and exclusivity.

W.103 cm D. 63 cm H. 31 cm

CLEAR GLASS