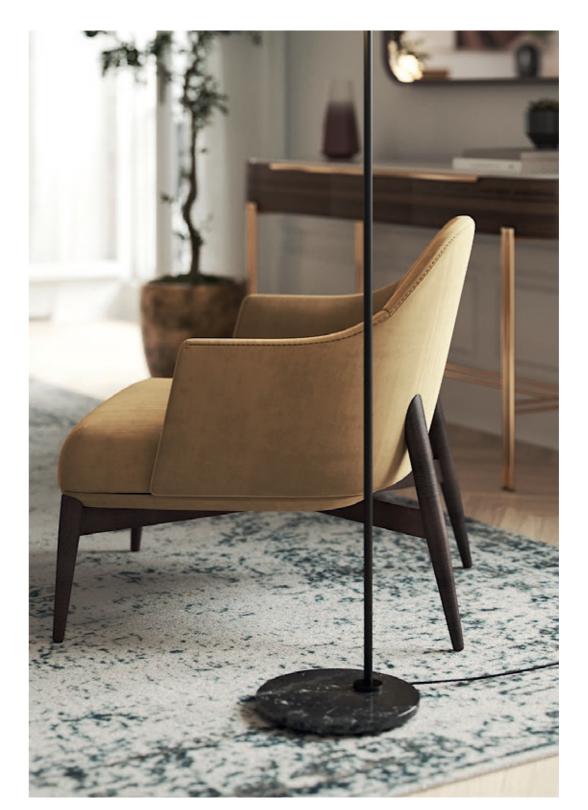

W. 312 cm D. 150 cm H. 70 cm

LEATHER

SAFETY VELVE COLOR 09

COLOR 09

PR 056 COPPER S. STE

PR 068 COPPER STEEL

Elegant leg, comfortable voluptuous body and curved coastline are the main elements that inspired us to create Flamingo armchair.

Meshing together two different fabric types over a stylish metal structure, this armchair convey a delicate character to any contemporary living room.

**W**. 70 cm **D**. 75 cm **H**. 78 cm

LEATHER CAMEL

CARVER VELVET COLOR 04

PR 068 COPPER STEEL

FLAMINGO ARMCHAIR

**NT**056