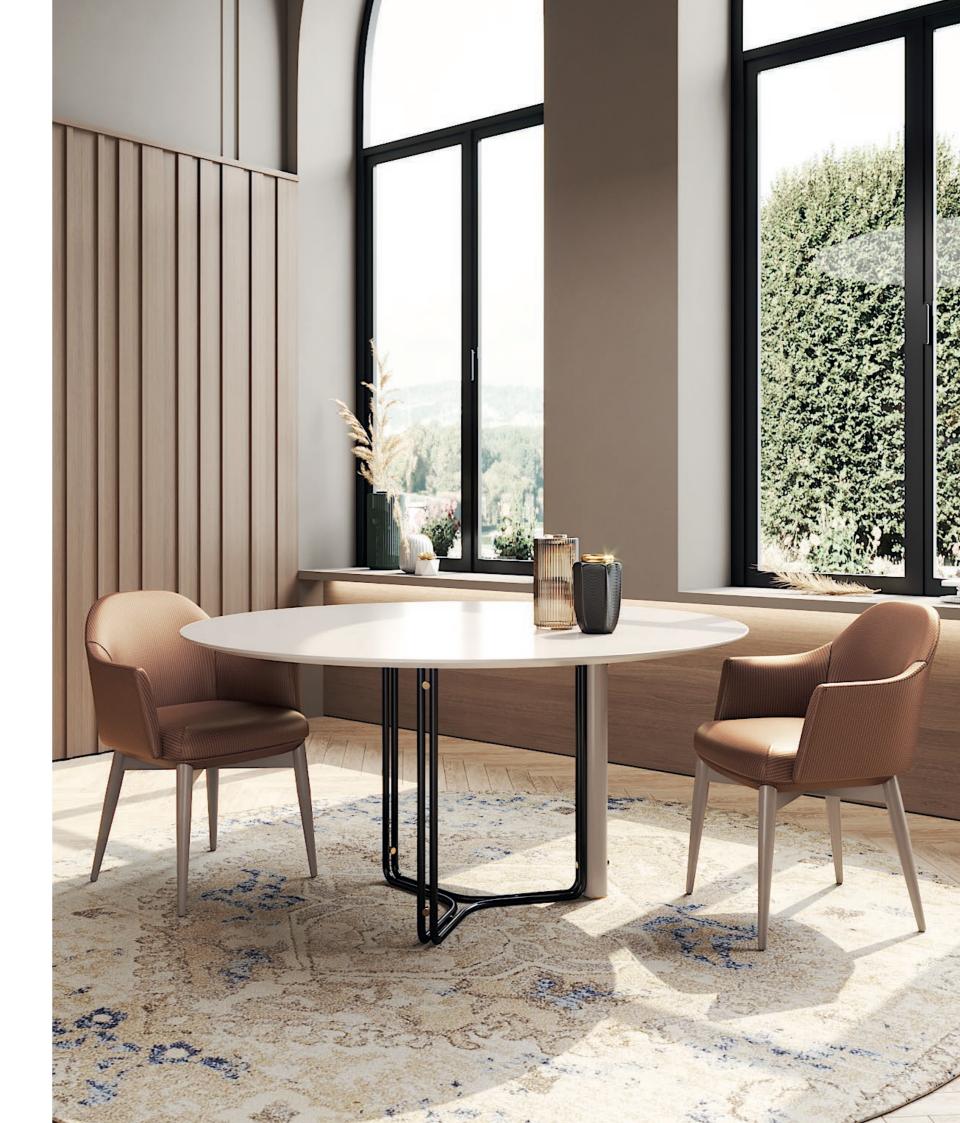

# MEDUSA

SOFA

### NT063

The fascinating and immortal ocean drifters knowned as Medusas inspired us to create this timeless design sofa. Combining an imposing upholstered structure with metal frame detail, umbrellashaped cushions and elegant metal thin feet, Medusa sofa will be the perfect addition to any contemporary living room.

W. 312 cm D. 150 cm H. 70 cm

LEATHER

SAFETY VELVE COLOR 09

COLOR 09

PR 056 COPPER S. STE

PR 068 COPPER STEEL

Elegant leg, comfortable voluptuous body and curved coastline are the main elements that inspired us to create Flamingo armchair.