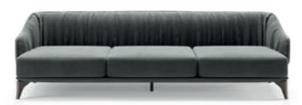

# MEDUSA

SOFA

### NT063

The fascinating and immortal ocean drifters knowned as Medusas inspired us to create this timeless design sofa. Combining an imposing upholstered structure with metal frame detail, umbrellashaped cushions and elegant metal thin feet, Medusa sofa will be the perfect addition to any contemporary living room.

W. 312 cm D. 150 cm H. 70 cm

LEATHER

SAFETY VELVE COLOR 09

COLOR 09

PR 056 COPPER S. STE

PR 068 COPPER STEEL

Elegant leg, comfortable voluptuous body and curved coastline are the main elements that inspired us to create Flamingo armchair.