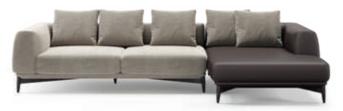

# MEDUSA

SOFA

### NT063

The fascinating and immortal ocean drifters knowned as Medusas inspired us to create this timeless design sofa. Combining an imposing upholstered structure with metal frame detail, umbrellashaped cushions and elegant metal thin feet, Medusa sofa will be the perfect addition to any contemporary living room.

W. 312 cm D. 150 cm H. 70 cm

LEATHER

SAFETY VELVE COLOR 09

COLOR 09

PR 056 COPPER S. STE

PR 068 COPPER STEEL

Elegant leg, comfortable voluptuous body and curved coastline are the main elements that inspired us to create Flamingo armchair.