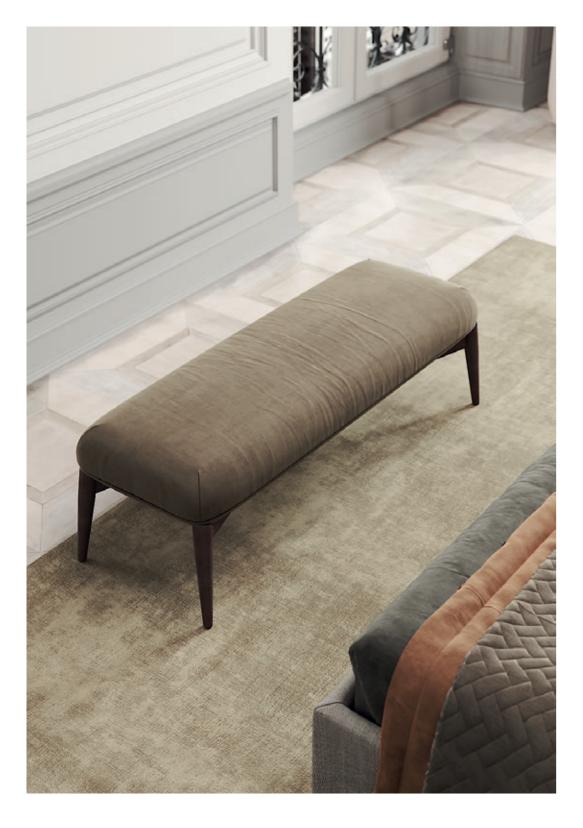

### SAHARA

#### **BENCH**

#### **NT**070

The softness movement of the earth's largest desert now gives name to this timeless design piece. Meshing the smooth fabric with the curvy wooden feet that smoothly extend all the design shape, makes Sahara bench a comfortable solution to any contemporary interior decor.

W. 70 cm D. 45 cm H. 38 cm

SAFIRA COLOR 20

PR 024CH BURNT OAK

The softness movement of the earth's largest desert now gives name to this timeless design piece. The irregular fabric pleats in the back, contrasting with smooth fabric of the remaining chair laid on the curvy wooden feet that smoothly extend all the design shape, makes Sahara armchair a comfortable solution to any contemporary interior design decoration.