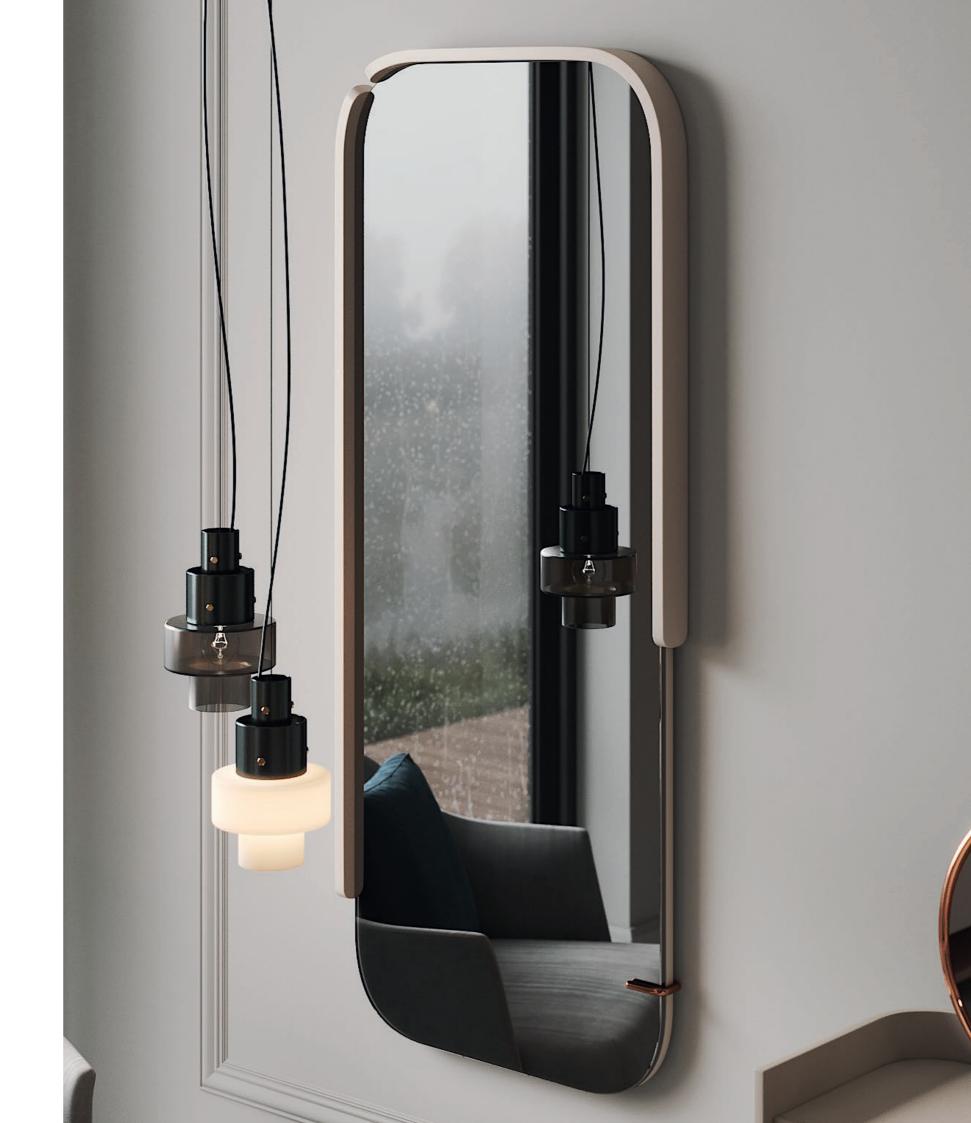

### ARIZONA II

### MIRROR

### NTO34

Displaying a classy modern design, Arizona II mirror has been inspired by the cyclic curvy shape of "The Wave", a rock formation located in Arizona. Combining a wooden curvy frame, with a clean mirror and a metal detail, it's a classy design piece suitable to any contemporary or modern room decoration.

W.100 cm D.6 cm H.100 cm

CLEAR MIRROR

PR 02 SAND

**PR 057** GOLD S. STEEL