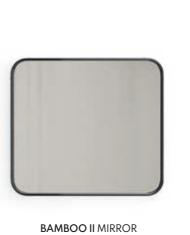

# BAMBOO II

### MIRROR

### NT036

Inspired by one of the most strong and elegant trees in the world, Bamboo II mirror combines a pair of metalic tubular structure, connected by metal details that holds the mirror structure, giving to any contemporary room division a classy touch and character.

W. 100 cm D. 5,4 cm H. 100 cm

CLEAR MIRROR

QUARTZ GE

PR 057 GOLD S. STEEL