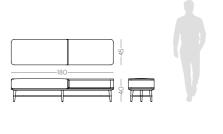

W. 180 cm D. 45 cm H. 40 cm

**LEATHER** CAMEL

PR 052 SMOKED EUCALYPTUS

PR 027 SEASHELL

PR 056 COPPER S. STEEL

NAICA

**BENCH** NT069

The Bonsai tree is known to be one of the most elegant and exquisite species in the natural world. The imposing solid wood legs of Bonsai bed, due to their consistency and design, embrace the upholstered structure giving elegance and detail needed to complete any contemporary bedroom environment.