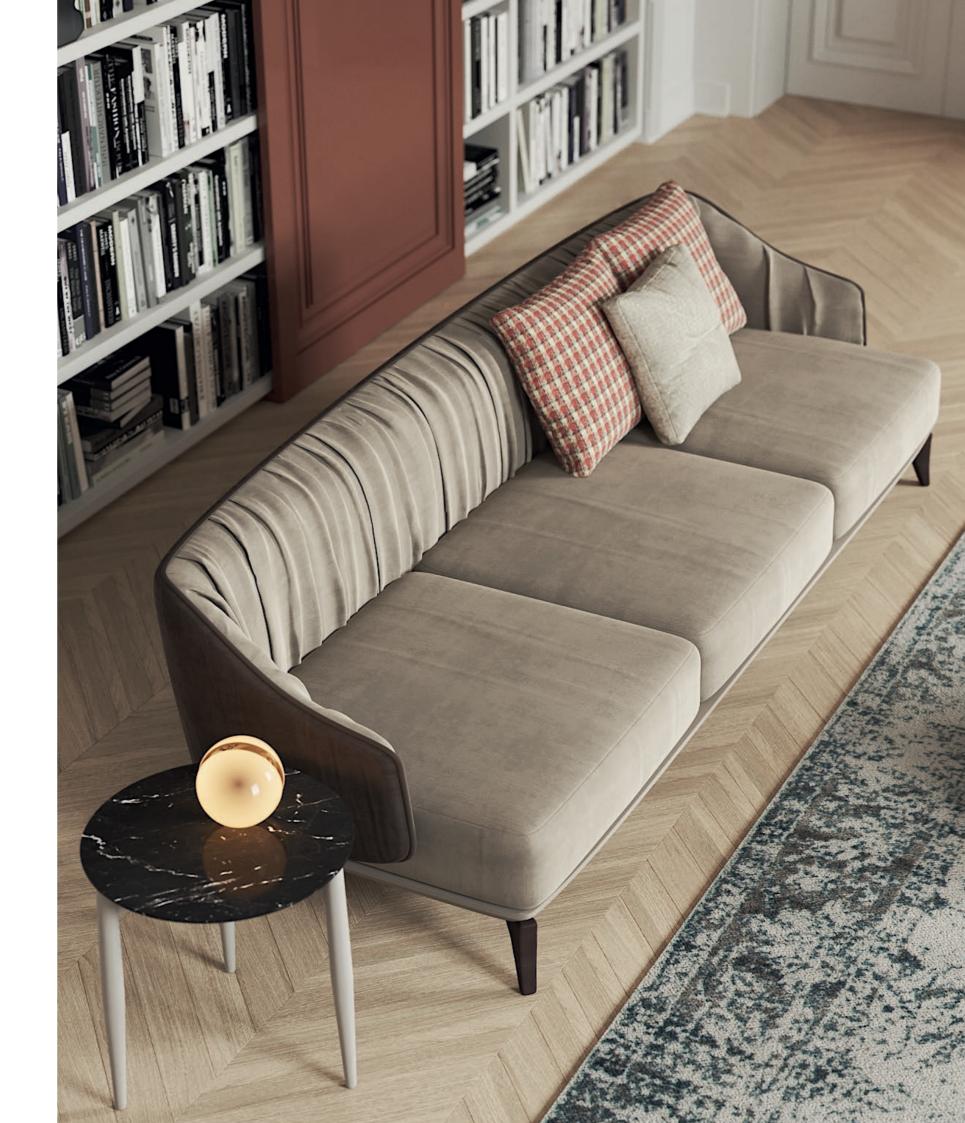

# MEDUSA

SOFA

### NT063

The fascinating and immortal ocean drifters knowned as Medusas inspired us to create this timeless design sofa. Combining an imposing upholstered structure with metal frame detail, umbrellashaped cushions and elegant metal thin feet, Medusa sofa will be the perfect addition to any contemporary living room.

W. 312 cm D. 150 cm H. 70 cm

LEATHER

SAFETY VELVE COLOR 09

COLOR 09

PR 056 COPPER S. STE

PR 068 COPPER STEEL

Elegant leg, comfortable voluptuous body and curved coastline are the main elements that inspired us to create Flamingo armchair.