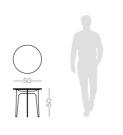

### ARIZONAI LOW CONSOLE

**NT**075

Displaying a classy modern design, Arizona I low console was inspired by the cyclic curvy shape of "The Wave", a rock formation located in Arizona. Combining a wooden curvy body with the structural glass shelves, it's a classy complement to have nearby the sofa that would add value to any modern room decor.

W. 50 cm D. 80 cm H. 39 cm

PR 065 COBALT BLUE

PR 056 COPPER S. STEEL

Displaying a classy modern design, Arizona II low console was inspired by the cyclic curvy shape of "The Wave", a rock formation located in Arizona. Combining a wooden curvy body with the structural glass shelves, it's a classy complement to have nearby the sofa that would add value to any modern room decor.