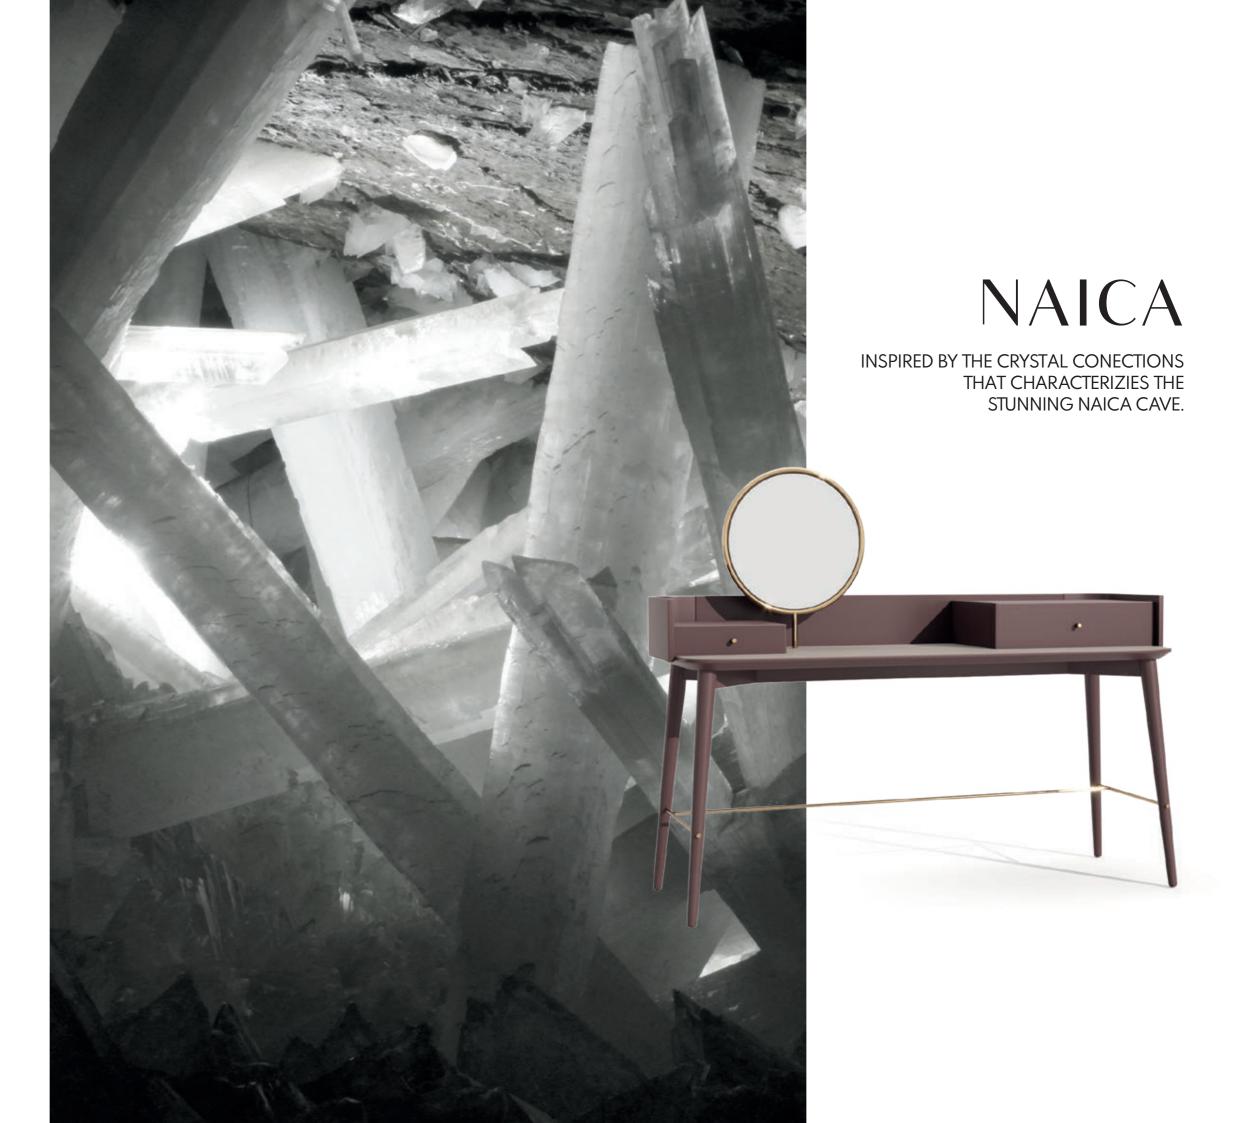

### NAICA

### DRESSING TABLE

#### NTO14

Considered one of the wonders of the world, the stunning Naica cave and its crystal connections inspired us creating this stunning design piece. Combining a curvy wooden structure, composed by two drawers and a circular mirror, with a solid wood feet connected by a metal structure, makes Naica dressing table the perfect solution to any contemporary interior that deserves identity.

**W**. 140 cm **D**. 50 cm **H**. 82/117 cm

CLEAR MIRRO

PR 052 SMOKED EUCALYPTUS

PR 027 SEASHELL