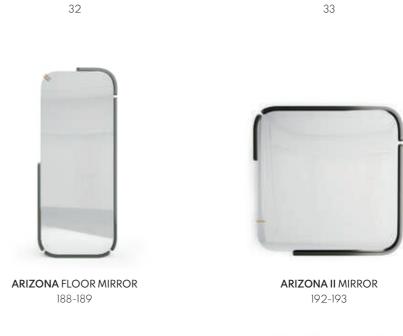

### ARIZONA

### FLOOR MIRROR NTO32

Displaying a classy modern design, Arizona floor mirror has been inspired by the cyclic curvy shape of "The Wave", a rock formation located in Arizona. Combining a wooden curvy frame, with a clean mirror and metal details, it's a classy design piece that would add value to any contemporary decoration.

W. 65 cm D. 20 cm H. 160 cm

CLEAR MIRROR

### ARIZONA II

### MIRROR

### NTO34

Displaying a classy modern design, Arizona II mirror has been inspired by the cyclic curvy shape of "The Wave", a rock formation located in Arizona. Combining a wooden curvy frame, with a clean mirror and a metal detail, it's a classy design piece suitable to any contemporary or modern room decoration.

W.100 cm D.6 cm H.100 cm

CLEAR MIRROR

PR 02 SAND

**PR 057** GOLD S. STEEL