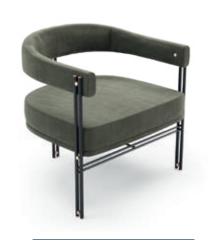

# MEDUSA

SOFA

### NT063

The fascinating and immortal ocean drifters knowned as Medusas inspired us to create this timeless design sofa. Combining an imposing upholstered structure with metal frame detail, umbrellashaped cushions and elegant metal thin feet, Medusa sofa will be the perfect addition to any contemporary living room.

W. 312 cm D. 150 cm H. 70 cm

LEATHER

SAFETY VELVE COLOR 09

COLOR 09

PR 056 COPPER S. STE

PR 068 COPPER STEEL

Elegant leg, comfortable voluptuous body and curved coastline are the main elements that inspired us to create Flamingo armchair.