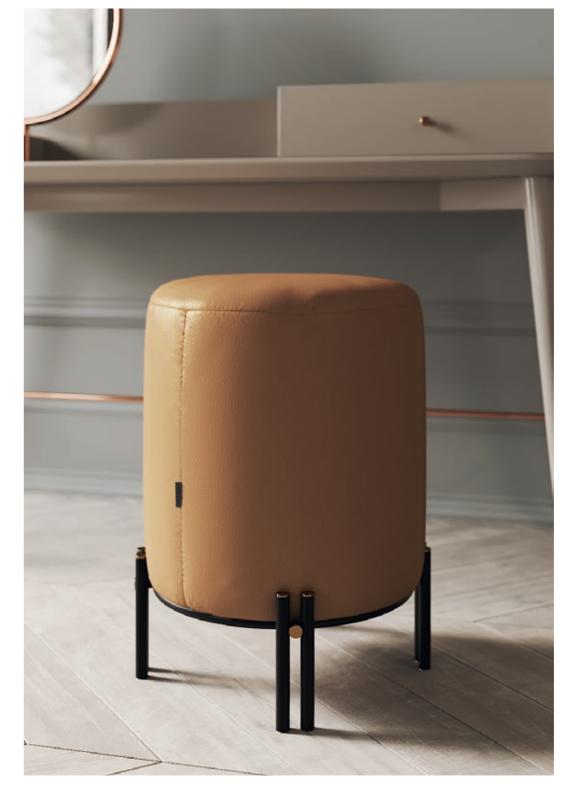

### BAMBOO

#### POUF NT066

Bamboo is known to be one of the most strong and elegant trees in nature Therefore, pairs of metalic tubular feet, connected by metal details that holds the circular upholstered structure, inspired us to create Bamboo pouf, a comfortable solution to any

contemporary interior space.

**DIAM.** 35 cm **H.** 50 cm

Bamboo is known to be one of the most strong and elegant trees in nature Therefore, pairs of metalic tubular feet, connected by metal details that holds the circular upholstered structure, inspired us to create Bamboo bench giving to any room division a classy touch and character.