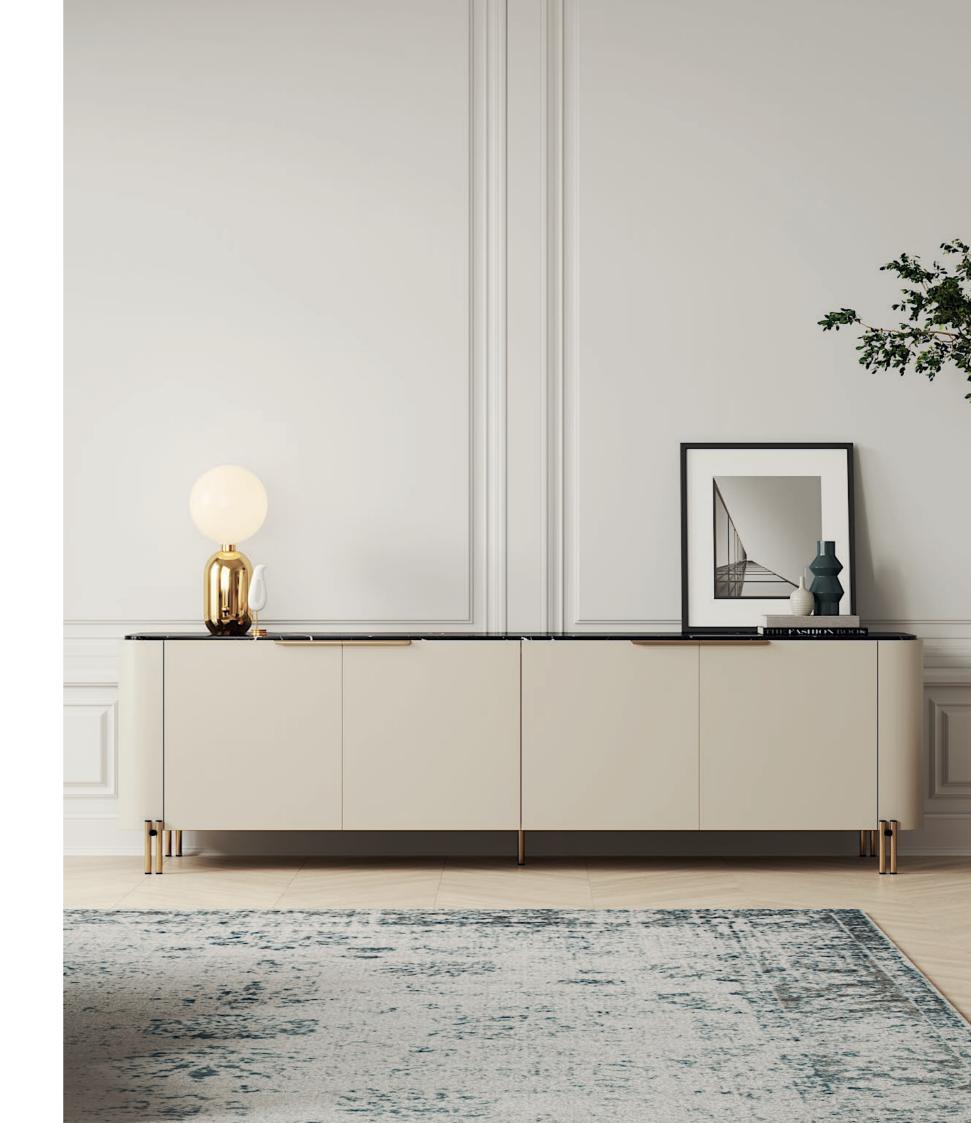

W. 240 cm D. 55 cm H. 70 cm

PR 060 NERO MARQUII

PR 027

PR 057

BAMBOO

SIDEBOARD

NTO38

Inspired in the most strong and imposing trees in nature, Bamboo cabinet features pairs of metalic tubular feet, connected by metal details, that holds a curvy wooden structure composed by two doors, two drawers and metal handles, make this piece the perfect solution for any interior space that desires character.

W.120 cm D. 55 cm H.130 cm

# BAMBOO

**CABINET** 