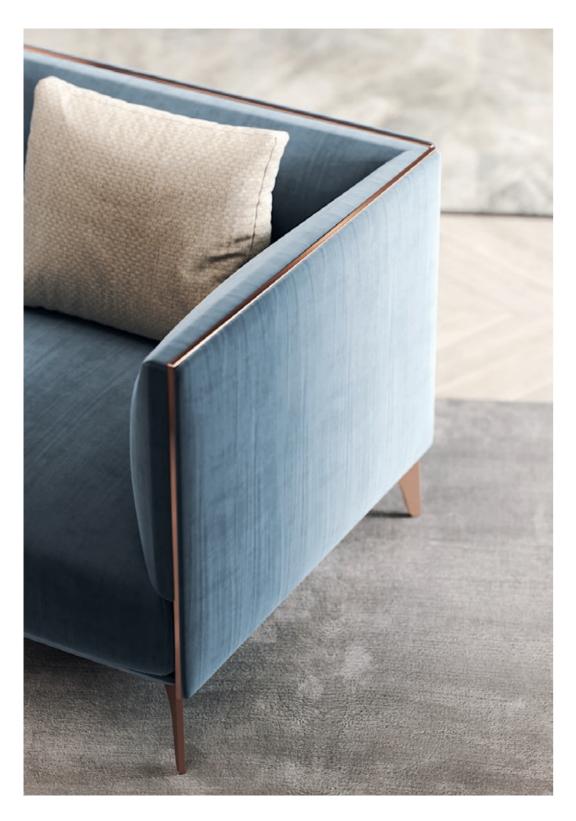

ate this timeless design sofa. Combining an imposing upholstered structure with metal frame detail, umbrellashaped cushions and elegant metal thin feet, Medusa sofa will be the perfect addition to any contemporary living room.

W. 312 cm D. 150 cm H. 70 cm

LEATHER

SAFETY VELVE COLOR 09

COLOR 09

PR 056 COPPER S. STE

PR 068 COPPER STEEL







Elegant leg, comfortable voluptuous body and curved coastline are the main elements that inspired us to create Flamingo armchair.

Meshing together two different fabric types over a stylish metal structure, this armchair convey a delicate character to any contemporary living room.

**W**. 70 cm **D**. 75 cm **H**. 78 cm



LEATHER CAMEL



CARVER VELVET COLOR 04



PR 068 COPPER STEEL

FLAMINGO ARMCHAIR

**NT**056

# MEDUSA

ARMCHAIR

#### NT057



The fascinating and immortal ocean drifters knowned as Medusas inspired us to create this timeless design armchair. Combining an imposing upholstered structure with metal frame detail, umbrellashaped cushions and elegant metal thin feet, Medusa armchair will be the perfect addition to any contemporary living room.

W. 90 cm D. 90 cm H. 70 cm



SAFIRA COLOR 15



PR 056 COPPER S. STE

COPPER S. S

PR 068 COPPER STEE



### HAVASU

#### TV STAND

#### NT074



The elegant silhouette and fluid lines of Havasu tv stand follows the aesthetic language of the paradisiac waterfall that characterizes it. Structural curvy edges combining four design doors that contrasts with metal details and a central open box, makes this classy tv stand a suitable piece to integrate in any contemporary atmosphe