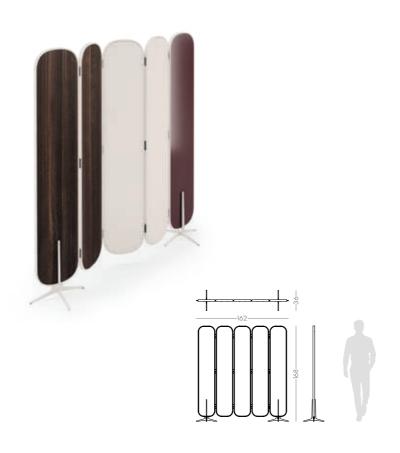

### BAMBOO

### FOLDING SCREEN

### **NT**080

Bamboo is known to be one of the most strong and elegant trees in nature. Therefore, combining a metalic tubular structure, that embraces a wood, mirror and fabric pannels, inspired us to create Bamboo folding screen giving to any bedroom division a classy touch and character.

W. 168 cm D. 15 cm H. 160 cm

CLEAR MIRROR

PR 056 COPPER S. STEEL