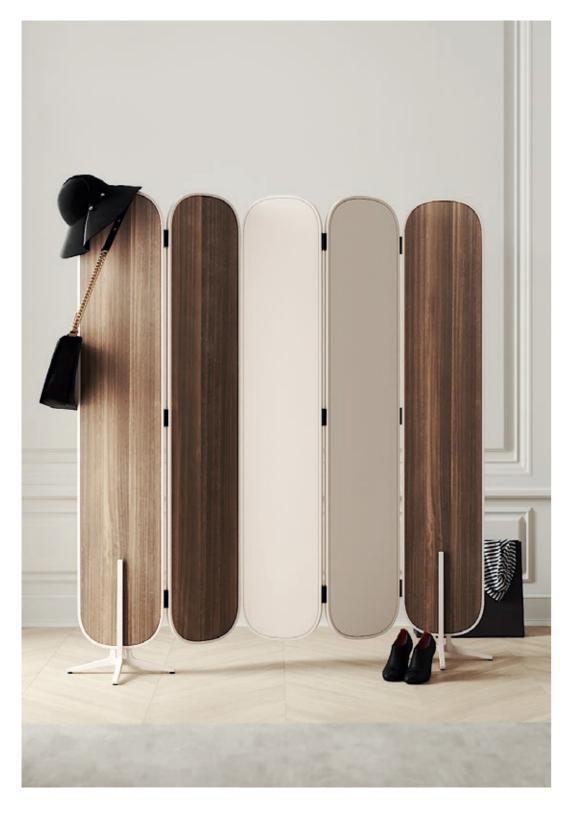

### FLAMINGO

### FOLDING SCREEN

Distinguish by unique curvy neck, elegant long legs and glamorous reddish feathers, Flamingo folding screen personifies all this exotic elements into an exclusive design piece. Meshing together the rounded wooden structure composed by different materials supported by a stylish metal feet, this timeless desing piece convey a delicate character to any contemporary space.

NT081

W.162 cm D. 36 cm H.168 cm

PR 057 GOLD S. STEEL

The fascinating, beautiful and immortal ocean drifters knowned as Medusas inspired us to create this timeless design bed. Meshing together an imposing upholstered structure with metal frame detail inlaid and umbrellashaped cushions, Medusa II bed will be the perfect addition to any contemporary or modern bedroom.