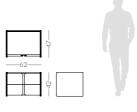

### TECHNICAL DATA

LIVING ROOM DINING ROOM BEDROOM ENTRY HALL

BONSAI TV STAND NT073

HAVASU TV STAND NT074

LIVING ROOM DINING ROOM BEDROOM ENTRY HALL

LIVING ROOM DINING ROOM BEDROOM ENTRY HALL

ARIZONA I CENTER TABLE NTO27