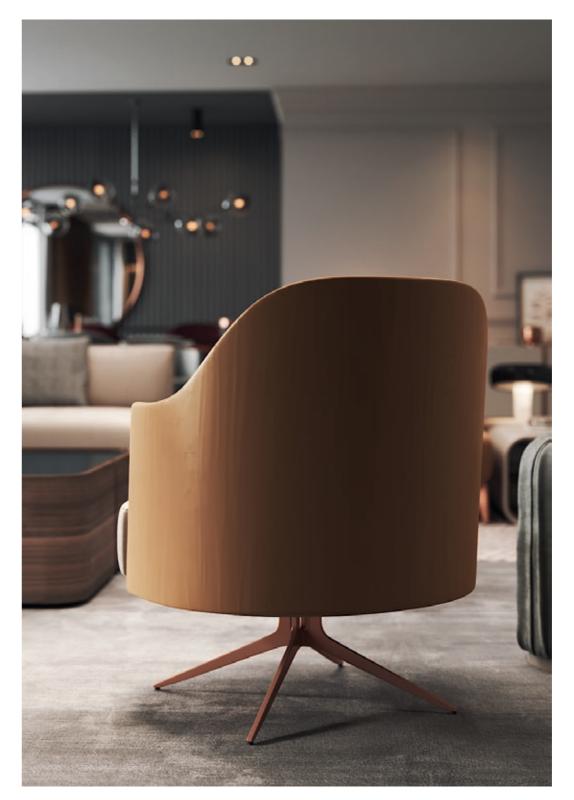

# MEDUSA

SOFA

### NT063

The fascinating and immortal ocean drifters knowned as Medusas inspired us to create this timeless design sofa. Combining an imposing upholstered structure with metal frame detail, umbrellashaped cushions and elegant metal thin feet, Medusa sofa will be the perfect addition to any contemporary living room.

W. 312 cm D. 150 cm H. 70 cm

LEATHER

SAFETY VELVE COLOR 09

COLOR 09

PR 056 COPPER S. STE

PR 068 COPPER STEEL

Elegant leg, comfortable voluptuous body and curved coastline are the main elements that inspired us to create Flamingo armchair.