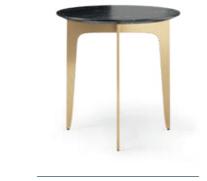

### ARIZONAI LOW CONSOLE

**NT**075

Displaying a classy modern design, Arizona I low console was inspired by the cyclic curvy shape of "The Wave", a rock formation located in Arizona. Combining a wooden curvy body with the structural glass shelves, it's a classy complement to have nearby the sofa that would add value to any modern room decor.

W. 50 cm D. 80 cm H. 39 cm

PR 065 COBALT BLUE

PR 056 COPPER S. STEEL

Displaying a classy modern design, Arizona II low console was inspired by the cyclic curvy shape of "The Wave", a rock formation located in Arizona. Combining a wooden curvy body with the structural glass shelves, it's a classy complement to have nearby the sofa that would add value to any modern room decor.