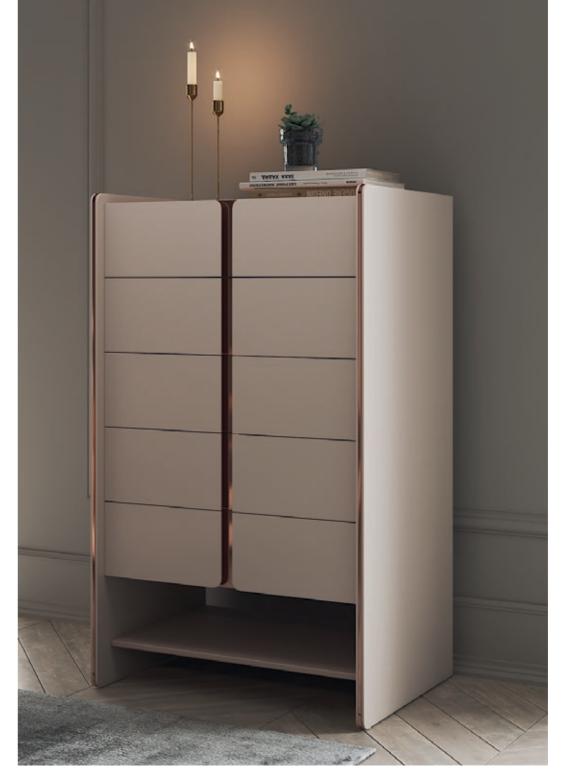

### HAVASU

#### **HIGH CHEST**

#### NTOIO

The elegant shape and fluid lines of Havasu high chest follows the aesthetic language of the paradisiac waterfall that characterizes it. Structural curvy edges, combining five drawers with inlaid metal details and a bottom shelf, makes this classy high chest a suitable piece to complete any elegant interior space.

W. 70 cm D. 52 cm H. 120 cm

**LEATHER** STONE

PR 056 COPPER S. STEEL

Considered one of the wonders of the world, the stunning Naica cave and its crystal connections inspired us creating this stunning bench. Combining an imposing upholstered cushion with an open wooden box, laid in a conic feet connected by a metal structure makes Naica bench a comfortable solution to any contemporary interior design that deserves identity.