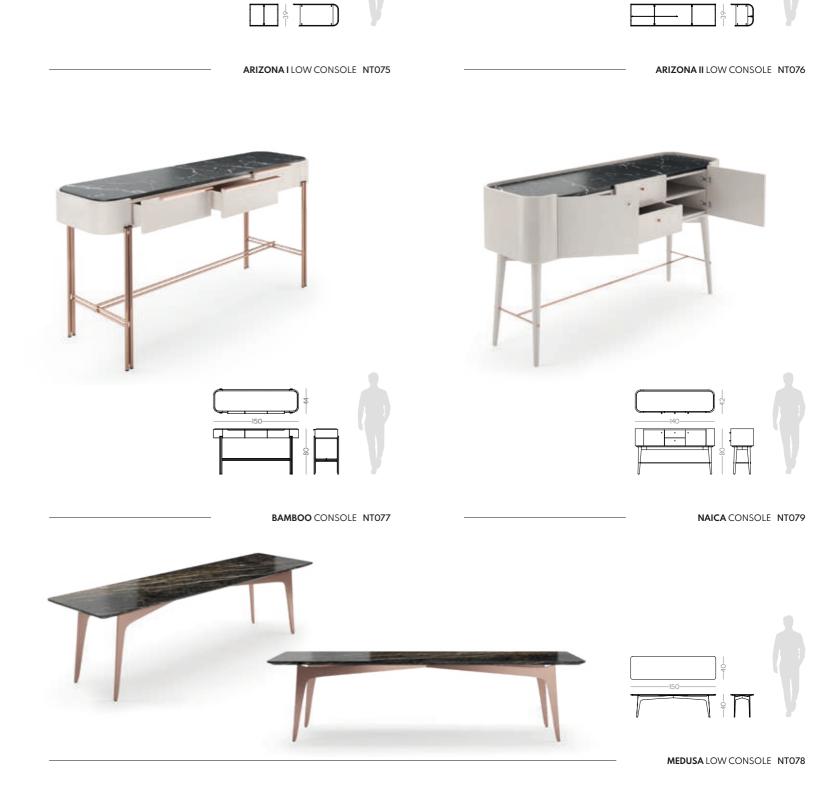

### ARIZONAI LOW CONSOLE

**NT**075

Displaying a classy modern design, Arizona I low console was inspired by the cyclic curvy shape of "The Wave", a rock formation located in Arizona. Combining a wooden curvy body with the structural glass shelves, it's a classy complement to have nearby the sofa that would add value to any modern room decor.

W. 50 cm D. 80 cm H. 39 cm

PR 065 COBALT BLUE

PR 056 COPPER S. STEEL

Displaying a classy modern design, Arizona II low console was inspired by the cyclic curvy shape of "The Wave", a rock formation located in Arizona. Combining a wooden curvy body with the structural glass shelves, it's a classy complement to have nearby the sofa that would add value to any modern room decor.

W.150 cm D.40 cm H.39 cm

PR 027 SEASHELL

SMOKED GLASS

PR 056 COPPER S. STEEL

ARIZONAII LOW CONSOLE

NT076

# NAICA

### CONSOLE

### **NT**079

Considered one of the wonders of the world, the stunning Naica cave and its crystal connections inspired us creating this stunning dressing table. Combining a curvy wooden body composed by two doors, two drawers and metalic handles, supported by a conic feet connected by a metalic structure, makes Naica console an elegant solution to any contemporary interior.

W.140 cm D.42 cm H.80 cm

PR 056 COPPER S. STEEL

### ARIZONA I/II

**CENTER TABLES** 

NTO27/028

Displaying a classy modern design, Arizona center tables were inspired by the cyclic curvy shape of "The Wave", a rock formation located in Arizona. Combining a wooden curvy body, composed by two sets of drawers each, with different table top heights and materials, it's a classy design piece that would add value to the center of any contemporary living room.

ARIZONA I NTO 27 W. 120 cm D. 64 cm H. 28 cm

PR 059 BIANCO CARRARA

PR 052 SMOKED EUCALYPTUS

ARIZONA II NTO 28 W. 100 cm D. 100 cm H. 34 cm

PR 052 SMOKED EUCALYPTUS

# ARIZONA

INSPIRED BY THE CYCLIC CURVY SHAPE OF "THE WAVE" ROCK FORMATION.