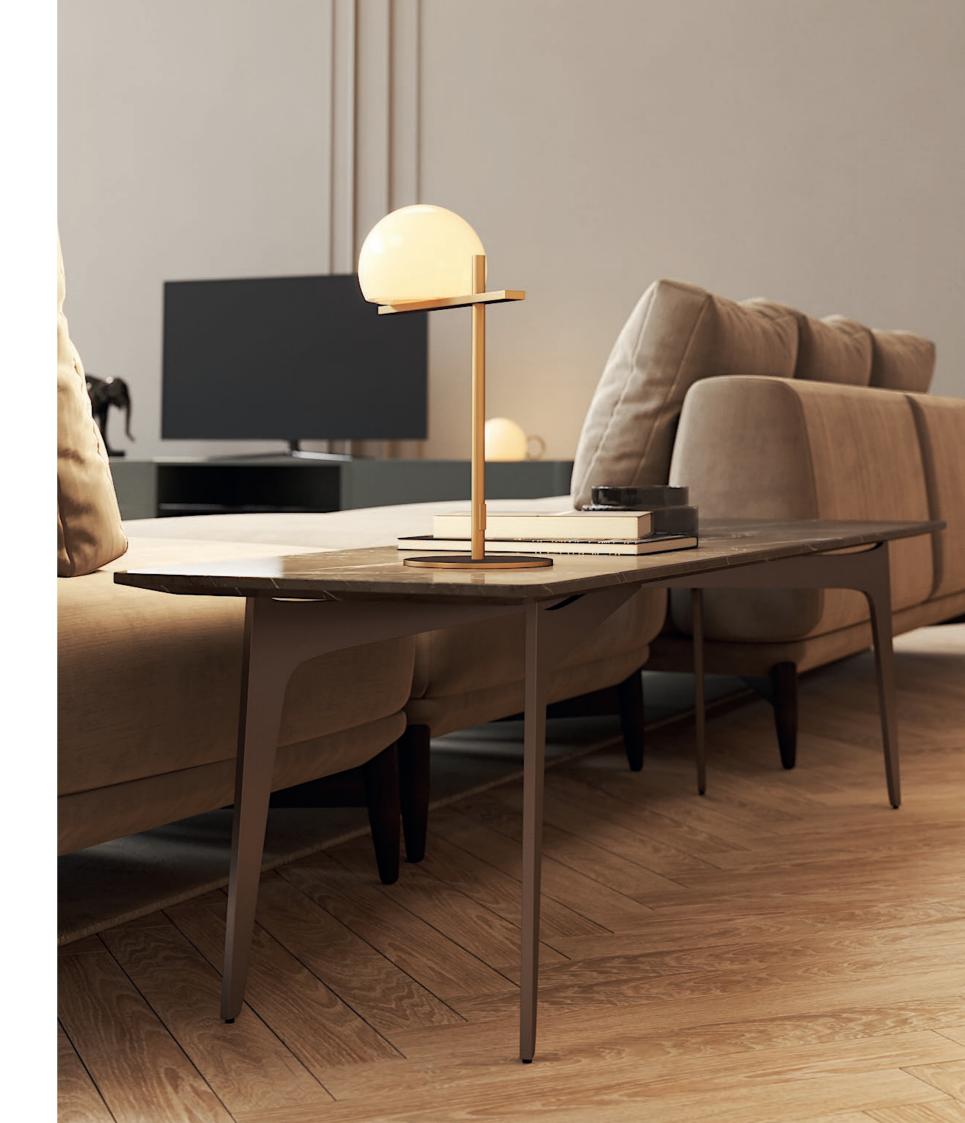

### ARIZONA I/II

**CENTER TABLES** 

NTO27/028

Displaying a classy modern design, Arizona center tables were inspired by the cyclic curvy shape of "The Wave", a rock formation located in Arizona. Combining a wooden curvy body, composed by two sets of drawers each, with different table top heights and materials, it's a classy design piece that would add value to the center of any contemporary living room.

ARIZONA I NTO 27 W. 120 cm D. 64 cm H. 28 cm

PR 059 BIANCO CARRARA

PR 052 SMOKED EUCALYPTUS

ARIZONA II NTO 28 W. 100 cm D. 100 cm H. 34 cm

PR 052 SMOKED EUCALYPTUS