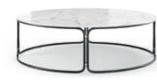

### ARIZONA I/II

**CENTER TABLES** 

NTO27/028

Displaying a classy modern design, Arizona center tables were inspired by the cyclic curvy shape of "The Wave", a rock formation located in Arizona. Combining a wooden curvy body, composed by two sets of drawers each, with different table top heights and materials, it's a classy design piece that would add value to the center of any contemporary living room.

ARIZONA I NTO 27 W. 120 cm D. 64 cm H. 28 cm

PR 059 BIANCO CARRARA

PR 052 SMOKED EUCALYPTUS

ARIZONA II NTO 28 W. 100 cm D. 100 cm H. 34 cm

PR 052 SMOKED EUCALYPTUS