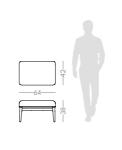

### ARIZONA I/II

**CENTER TABLES** 

NTO27/028

Displaying a classy modern design, Arizona center tables were inspired by the cyclic curvy shape of "The Wave", a rock formation located in Arizona. Combining a wooden curvy body, composed by two sets of drawers each, with different table top heights and materials, it's a classy design piece that would add value to the center of any contemporary living room.

ARIZONA I NTO 27 W. 120 cm D. 64 cm H. 28 cm

PR 059 BIANCO CARRARA

PR 052 SMOKED EUCALYPTUS

ARIZONA II NTO 28 W. 100 cm D. 100 cm H. 34 cm

PR 052 SMOKED EUCALYPTUS