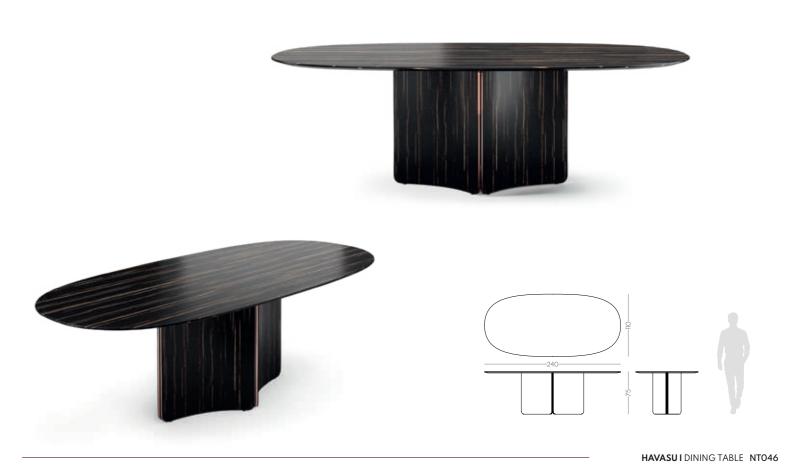

#### NT074

The elegant silhouette and fluid lines of Havasu tv stand follows the aesthetic language of the paradisiac waterfall that characterizes it. Structural curvy edges combining four design doors that contrasts with metal details and a central open box, makes this classy tv stand a suitable piece to integrate in any contemporary atmosphere.

W. 240 cm D. 52 cm H. 45 cm

**LEATHER** CAMEL