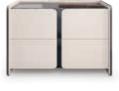

## BAMBOO

### DRESSING TABLE

Bamboo is known to be one of the most strong and elegant trees in nature. Therefore, pairs of metalic tubular feet, connected by metal details, that holds a curvy wooden structure composed by two drawers, a central drop door with mirror inside and metal handles, inspired us to create Bamboo dressing table giving to any room division a classy touch and character.

W. 150 cm D. 54 cm H. 80/129 cm

CLEAR MIRROR