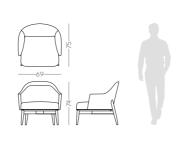

W. 90 cm D. 90 cm H. 70 cm

SAFIRA COLOR 15

PR 056 COPPER S. STE

COPPER S. S

PR 068 COPPER STEE