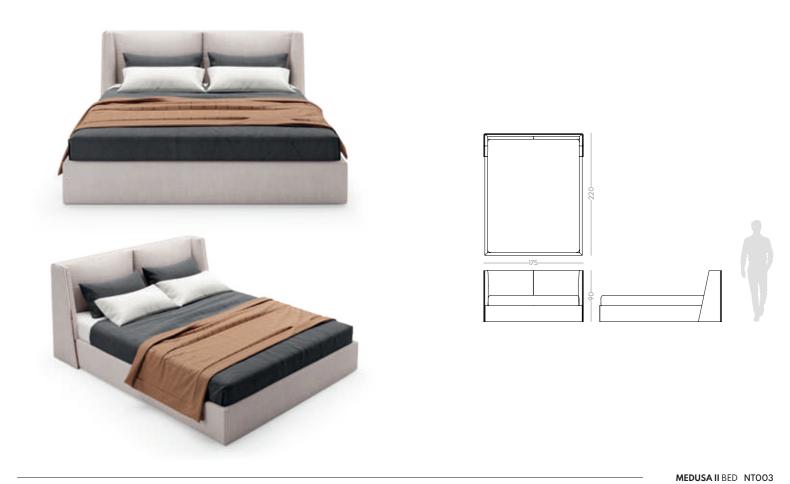

### MEDUSA II

BED NT003

Bamboo is known to be one of the most strong and elegant trees in nature. Therefore, pairs of metalic tubular feet, connected by metal details that holds a curvy structure composed by one drawer, a metalic handle and a bottom shelf, inspired us to create Bamboo I bedside table giving to any bedroom division a classy touch and character.

W.175 cm D. 220 cm H. 90 cm

PR 057 GOLD S. STEEL