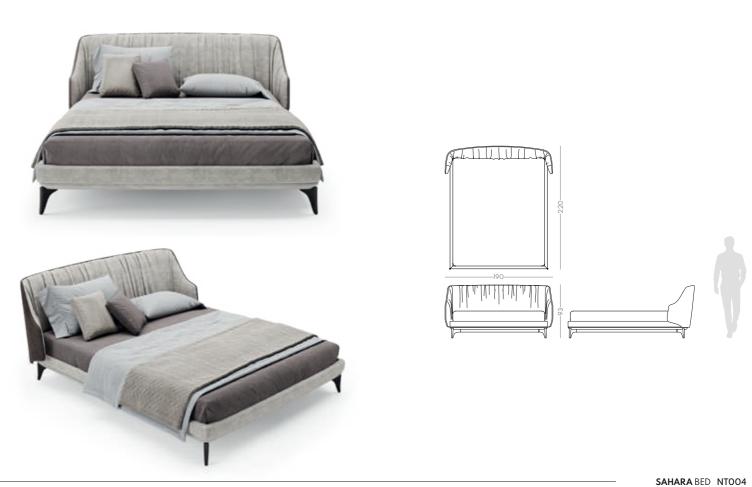

# BEDROOM

The softness movement of the earth's largest desert now gives name to this timeless design piece. The irregular fabric pleats of the backrest, contrasting with smooth fabric of the remaining bed, laid on the curvy wooden feet that smoothly extend all the design shape, makes Sahara bed a comfortable solution to any contemporary interior.

W. 190 cm D. 220 cm H. 93 cm

SAFIRA

PR 024CH BURNT OAK

## SAHARA

BED NTOO4