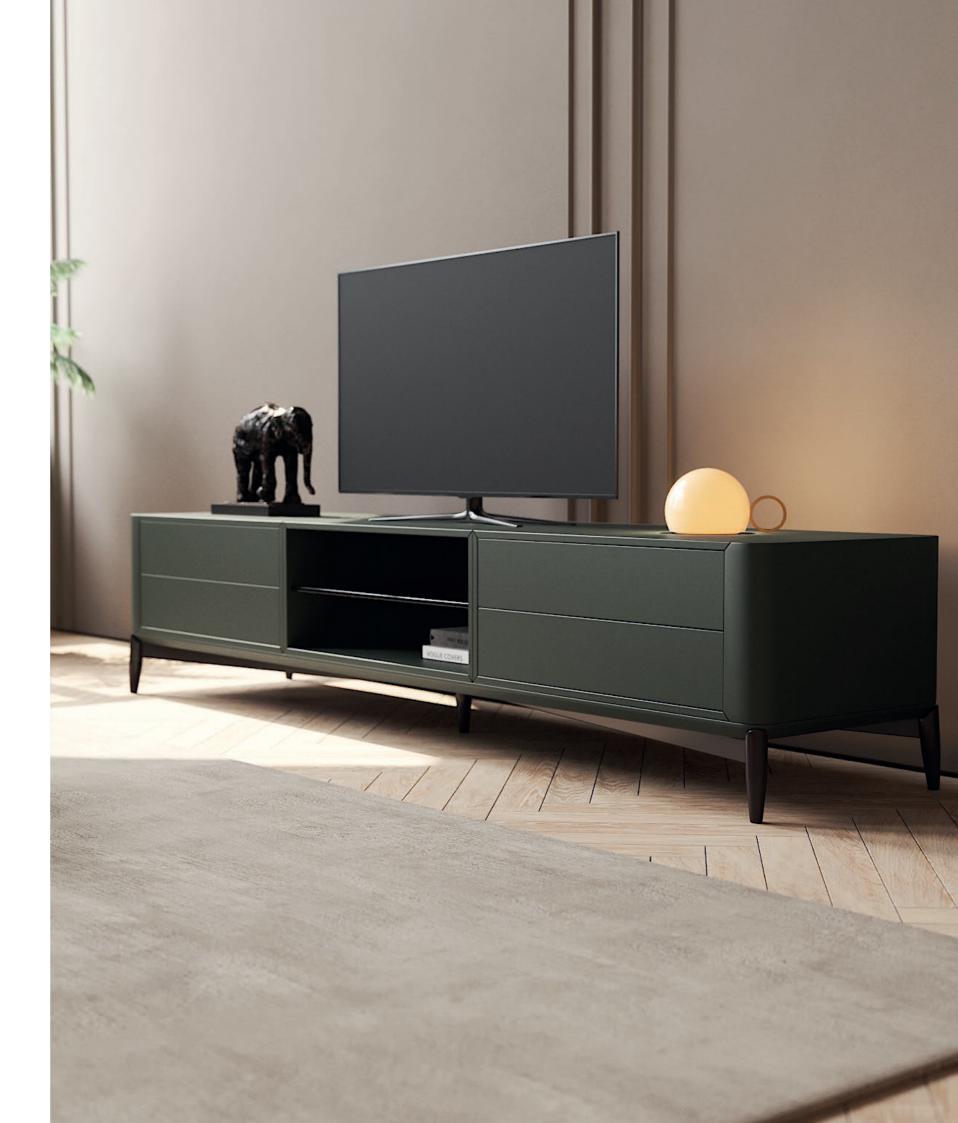

### HAVASU

#### TV STAND

#### NT074

The elegant silhouette and fluid lines of Havasu tv stand follows the aesthetic language of the paradisiac waterfall that characterizes it. Structural curvy edges combining four design doors that contrasts with metal details and a central open box, makes this classy tv stand a suitable piece to integrate in any contemporary atmosphere.

W. 240 cm D. 52 cm H. 45 cm

**LEATHER** CAMEL