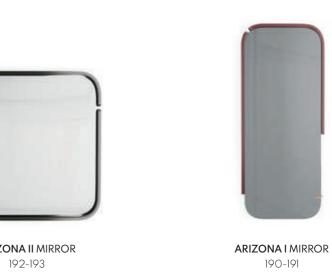

### ARIZONA II

### MIRROR

### NTO34

Displaying a classy modern design, Arizona II mirror has been inspired by the cyclic curvy shape of "The Wave", a rock formation located in Arizona. Combining a wooden curvy frame, with a clean mirror and a metal detail, it's a classy design piece suitable to any contemporary or modern room decoration.

W.100 cm D.6 cm H.100 cm

CLEAR MIRROR

PR 02 SAND

**PR 057** GOLD S. STEEL

### **ARIZONA I**

### **NT**033

Displaying a classy modern design, Arizona I mirror has been inspired by the cyclic curvy shape of "The Wave", a sandstone rock formation located in Arizona. Combining the wooden curvy structure with the smoked mirror and metal detail, it's a classy design piece that would add value to any modern room.

W. 65 cm D. 6 cm H. 150 cm

SMOKED MIRROR

PR 027 SEASHELL

PR 056 COPPER S. STE