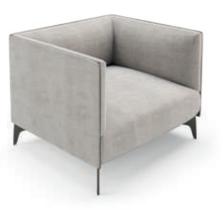

# MEDUSA

ARMCHAIR

#### NT057

The fascinating and immortal ocean drifters knowned as Medusas inspired us to create this timeless design armchair. Combining an imposing upholstered structure with metal frame detail, umbrellashaped cushions and elegant metal thin feet, Medusa armchair will be the perfect addition to any contemporary living room.

W. 90 cm D. 90 cm H. 70 cm

SAFIRA COLOR 15

PR 056 COPPER S. STE

COPPER S. S

PR 068 COPPER STEE