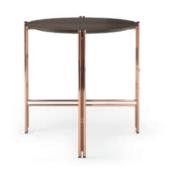

### ARIZONAI LOW CONSOLE

**NT**075

Displaying a classy modern design, Arizona I low console was inspired by the cyclic curvy shape of "The Wave", a rock formation located in Arizona. Combining a wooden curvy body with the structural glass shelves, it's a classy complement to have nearby the sofa that would add value to any modern room decor.

W. 50 cm D. 80 cm H. 39 cm

PR 065 COBALT BLUE

PR 056 COPPER S. STEEL

Displaying a classy modern design, Arizona II low console was inspired by the cyclic curvy shape of "The Wave", a rock formation located in Arizona. Combining a wooden curvy body with the structural glass shelves, it's a classy complement to have nearby the sofa that would add value to any modern room decor.