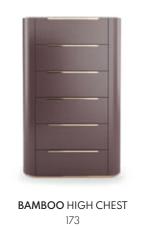

### BAMBOO

#### HIGH CHEST

#### NT009

Bamboo is known to be one of the most strong and elegant trees in the natural world. Therefore, combining a metalic tubular base that embraces a curvy structure, composed by six drawers and metalic handles, inspired us to create Bamboo high chest giving elegance and detail needed to any contemporary bedroom environment.

**W.** 75 cm **D.** 52 cm **H.** 120 cm

PR 059 BIANCO CARRARA

DD OE7

Bamboo is known to be one of the most strong and elegant trees in nature. Therefore, combining a metalic tubular base that embraces a curvy structure, composed by three drawers and metalic handles, inspired us to create Bamboo chest of drawers giving to any bedroom division a classy touch and character.