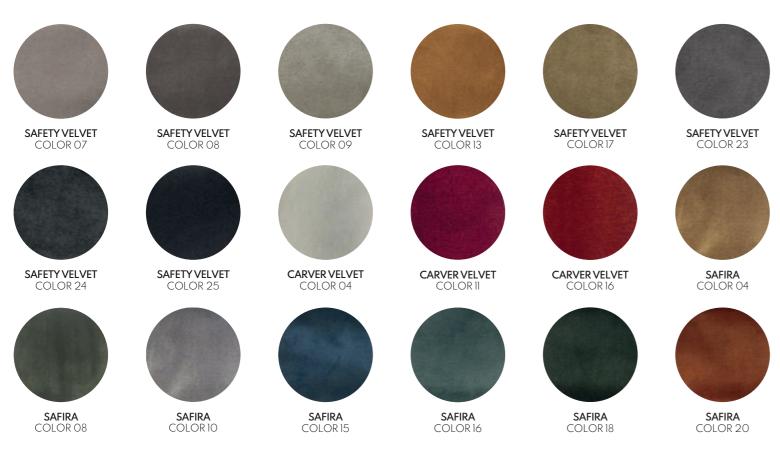

5 HAVASU II DINING TABLE NT047

BAMBOO CABINET NT040

HAVASU CABINET NTO41

BONSAI BAR CHAIR NTO61

BAMBOO BAR CHAIR NTO60

LIVING ROOM DINING ROOM BEDROOM ENTRY HALL LIVING ROOM DINING ROOM BEDROOM ENTRY HALL









MEDUSA I BED NTOO2





BAMBOO I BEDSIDE TABLE NTOO5











HAVASU I BEDSIDE TABLE NTOO7





HAVASU II BEDSIDE TABLE NTO08



NAICA DRESSING TABLE NT014















BAMBOO DRESSING TABLE NT013 — ARIZONA DESK NT015

BONSAI DESK NT016











HAVASU CHEST OF DRAWERS NT012





### MATERIALS

#### **STANDARD LACQUERS • MATTE / GLOSS METALS • STAINLESS STEEL**



# PR 057 GOLD S. STEEL





PR 056 COPPER S. STEEL

PR 058 BLACK NICKEL S. STEEL

#### **WOOD VENEERS • MATTE / GLOSS**



#### **METALIC LACQUERS • MATTE / GLOSS**



#### **MARBLES**



#### PLAIN FABRICS



#### TEXTURED FABRICS



#### PATTERNED FABRICS



#### NATURAL LEATHERS







WWW.PRADDY.PT | GERAL@PRADDY.PT

AVENIDA MONTE AZEVIDO, 727 4585-463 REBORDOSA, PT

TEL. +351 224 331 058