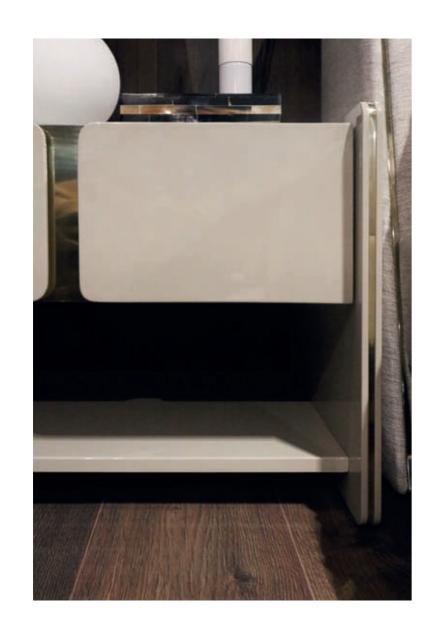

#### NT074

The elegant silhouette and fluid lines of Havasu tv stand follows the aesthetic language of the paradisiac waterfall that characterizes it. Structural curvy edges combining four design doors that contrasts with metal details and a central open box, makes this classy tv stand a suitable piece to integrate in any contemporary atmosphere.

W. 240 cm D. 52 cm H. 45 cm

**LEATHER** CAMEL