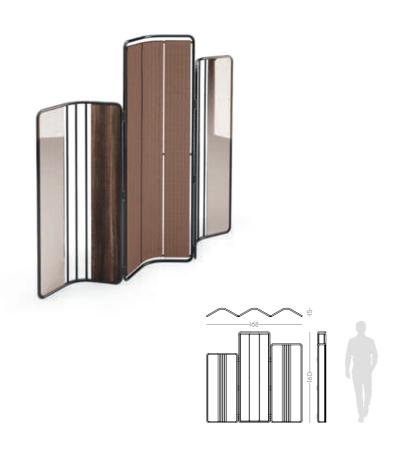

### FLAMINGO

### FOLDING SCREEN

Distinguish by unique curvy neck, elegant long legs and glamorous reddish feathers, Flamingo folding screen personifies all this exotic elements into an exclusive design piece. Meshing together the rounded wooden structure composed by different materials supported by a stylish metal feet, this timeless desing piece convey a delicate character to any contemporary space.

NT081

W.162 cm D. 36 cm H.168 cm

PR 057 GOLD S. STEEL

The fascinating, beautiful and immortal ocean drifters knowned as Medusas inspired us to create this timeless design bed. Meshing together an imposing upholstered structure with metal frame detail inlaid and umbrellashaped cushions, Medusa II bed will be the perfect addition to any contemporary or modern bedroom.