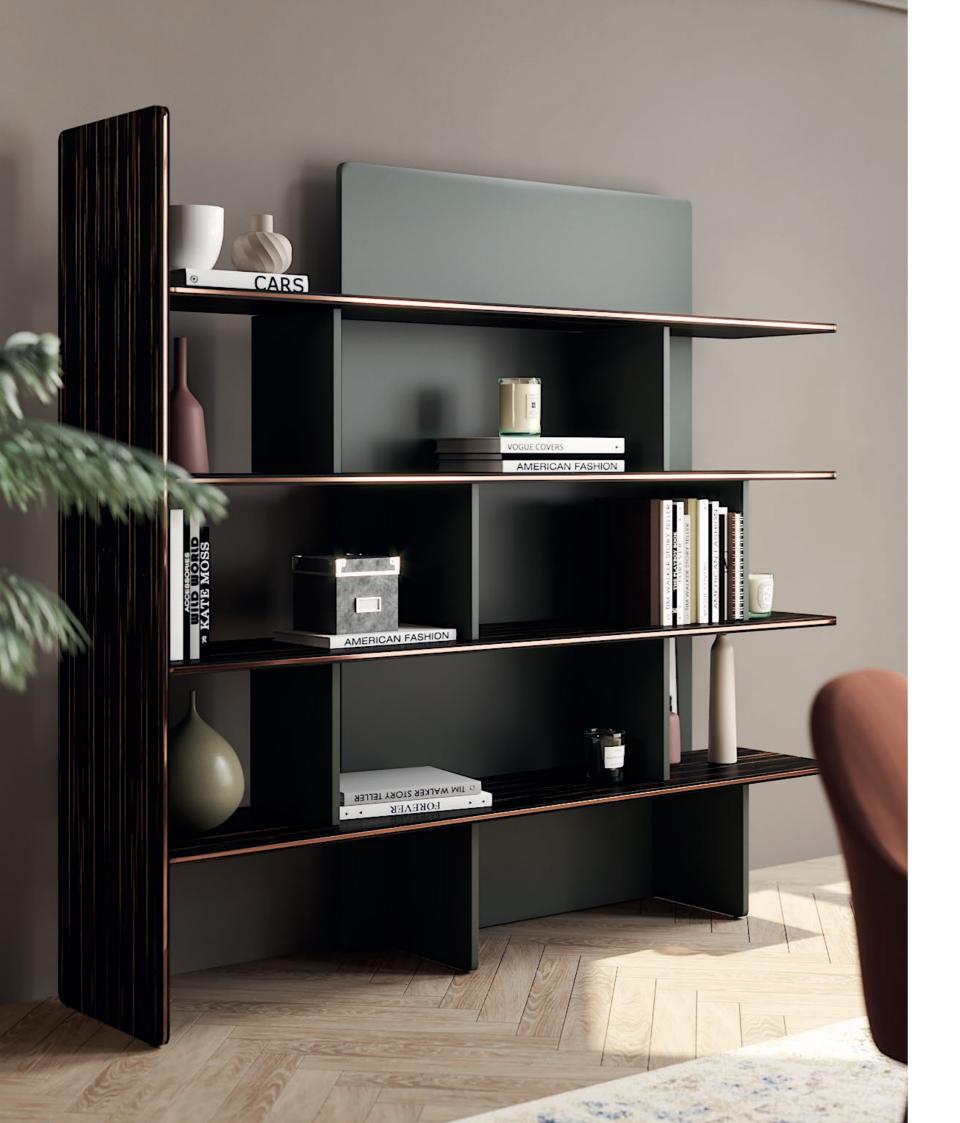

**DIAM.** 52 cm H. 43 cm

PR 056 COPPER S. STEEL

BAMBOOI

SIDE TABLE

**NT**018

Inspired by one of the most strong and imposing trees in nature, **Bamboo bookcase** features sets of metalic tubular structures, connected by metal details that holds lacquered shelves, making this piece the perfect solution to any interior space that desires identity.

### BAMBOO

BOOKCASE

NT082

The softness movement of the earth's largest desert now gives name to this timeless design piece. The irregular fabric pleats rising gradually in the backrest and the curvy wooden feet that smoothly extend all the design shape, makes **Sahara sofa** a comfortable solution to any contemporary interior.